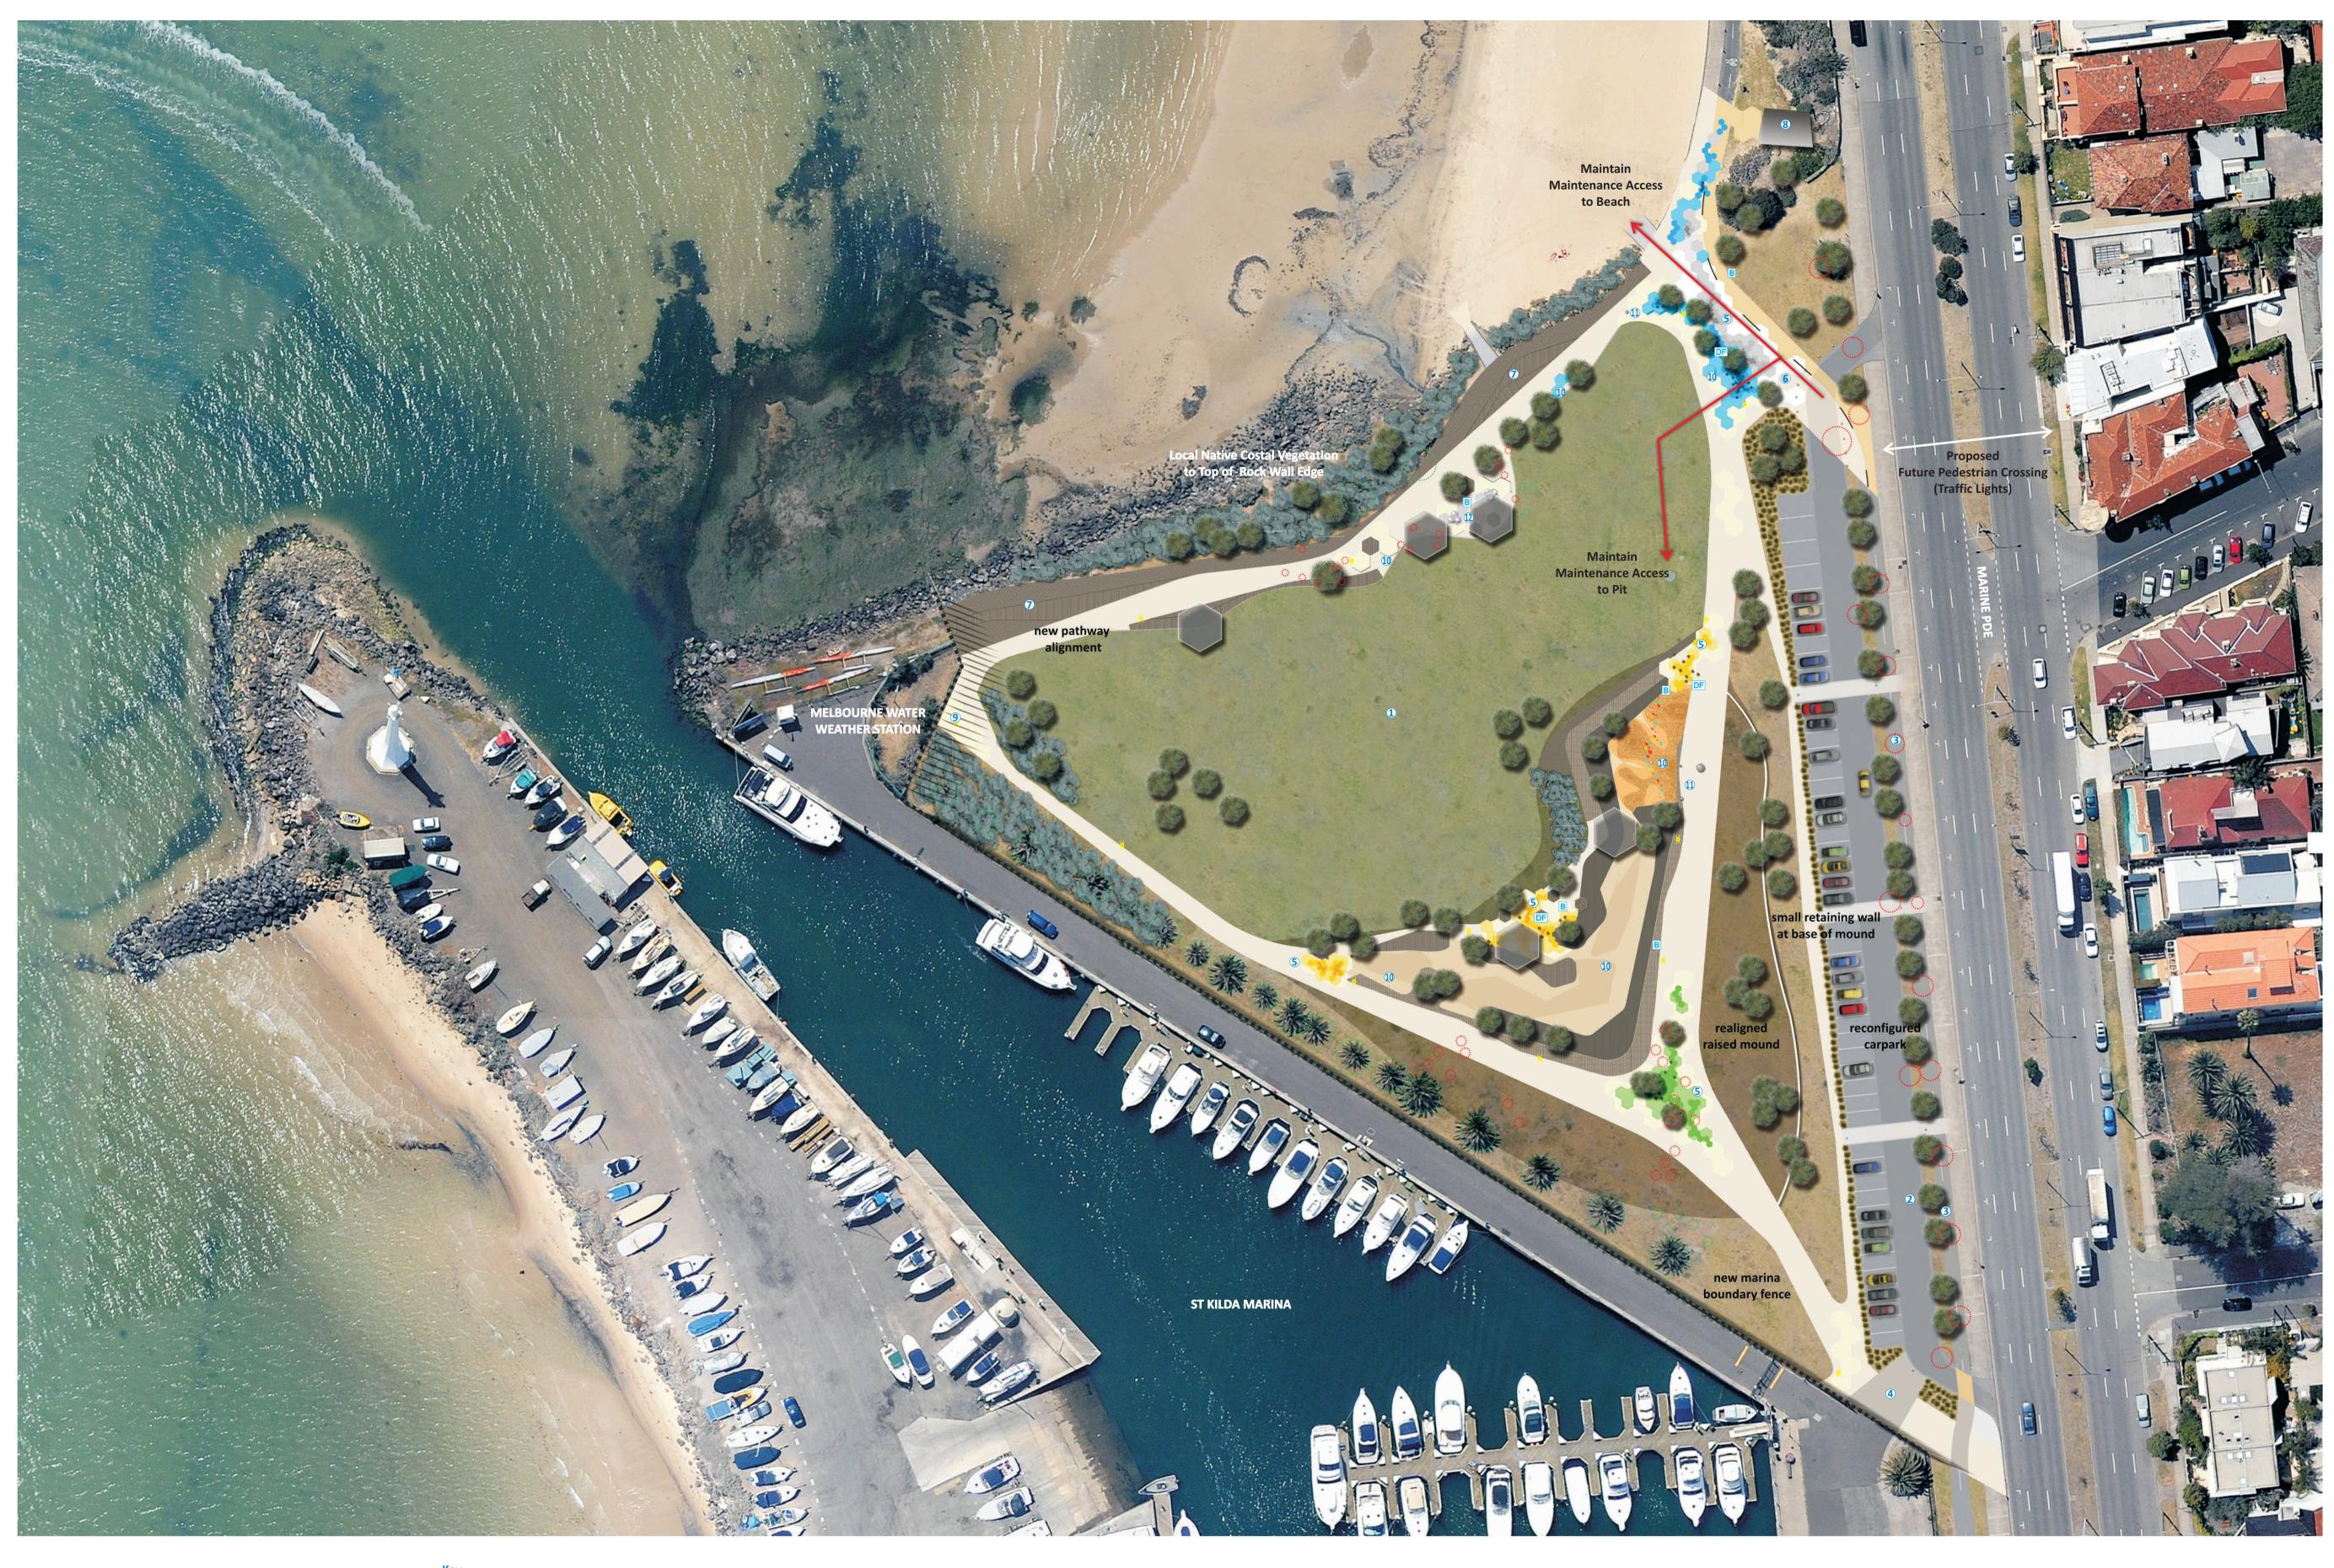

MARINA RESERVE MASTERPLAN PRELIMINARY DESIGN RESPONSE SCALE (A1): 1:500 DATE: JUNE 2010

REF: 10302\_MP3

<u>Key</u>

- Proposed Sports Level and Security Lighting to compliment promenade detail
- B Rubbish Bin to compliment promenade detail
- Drinking Fountain to compliment promenade detail
- Shelter to compliment promenade detail

indigenous/native coastal grasses/shrubs

existing tree/large shrub removed/relocated subject to existing condition/value (total approx 50)

existing tree/retained subject to existing condition/value

new feature shade trees to compliment promenade detail (approx 110)

## Open Lawn Area

- Redeveloped Car Park (approx. 50 spaces)
- 3 Bicycle Track Through/Commuter Traffic
- ④ Marina Emergency Exit
- 5 Intersection / Hub / Shared Use Space
- **6** Trafficable Surface, Lockable Bollard Entrance

⑦ Deck / Boardwalk to compliment promenade detail

- 8 Proposed Toilet Block
- 9 Weather Station Viewing Area
- Active Recreation Zone With Terrace Seating & Viewing Decks to compliment promenade detail
- 11 Artwork

🔃 BBQ / Picnic Area