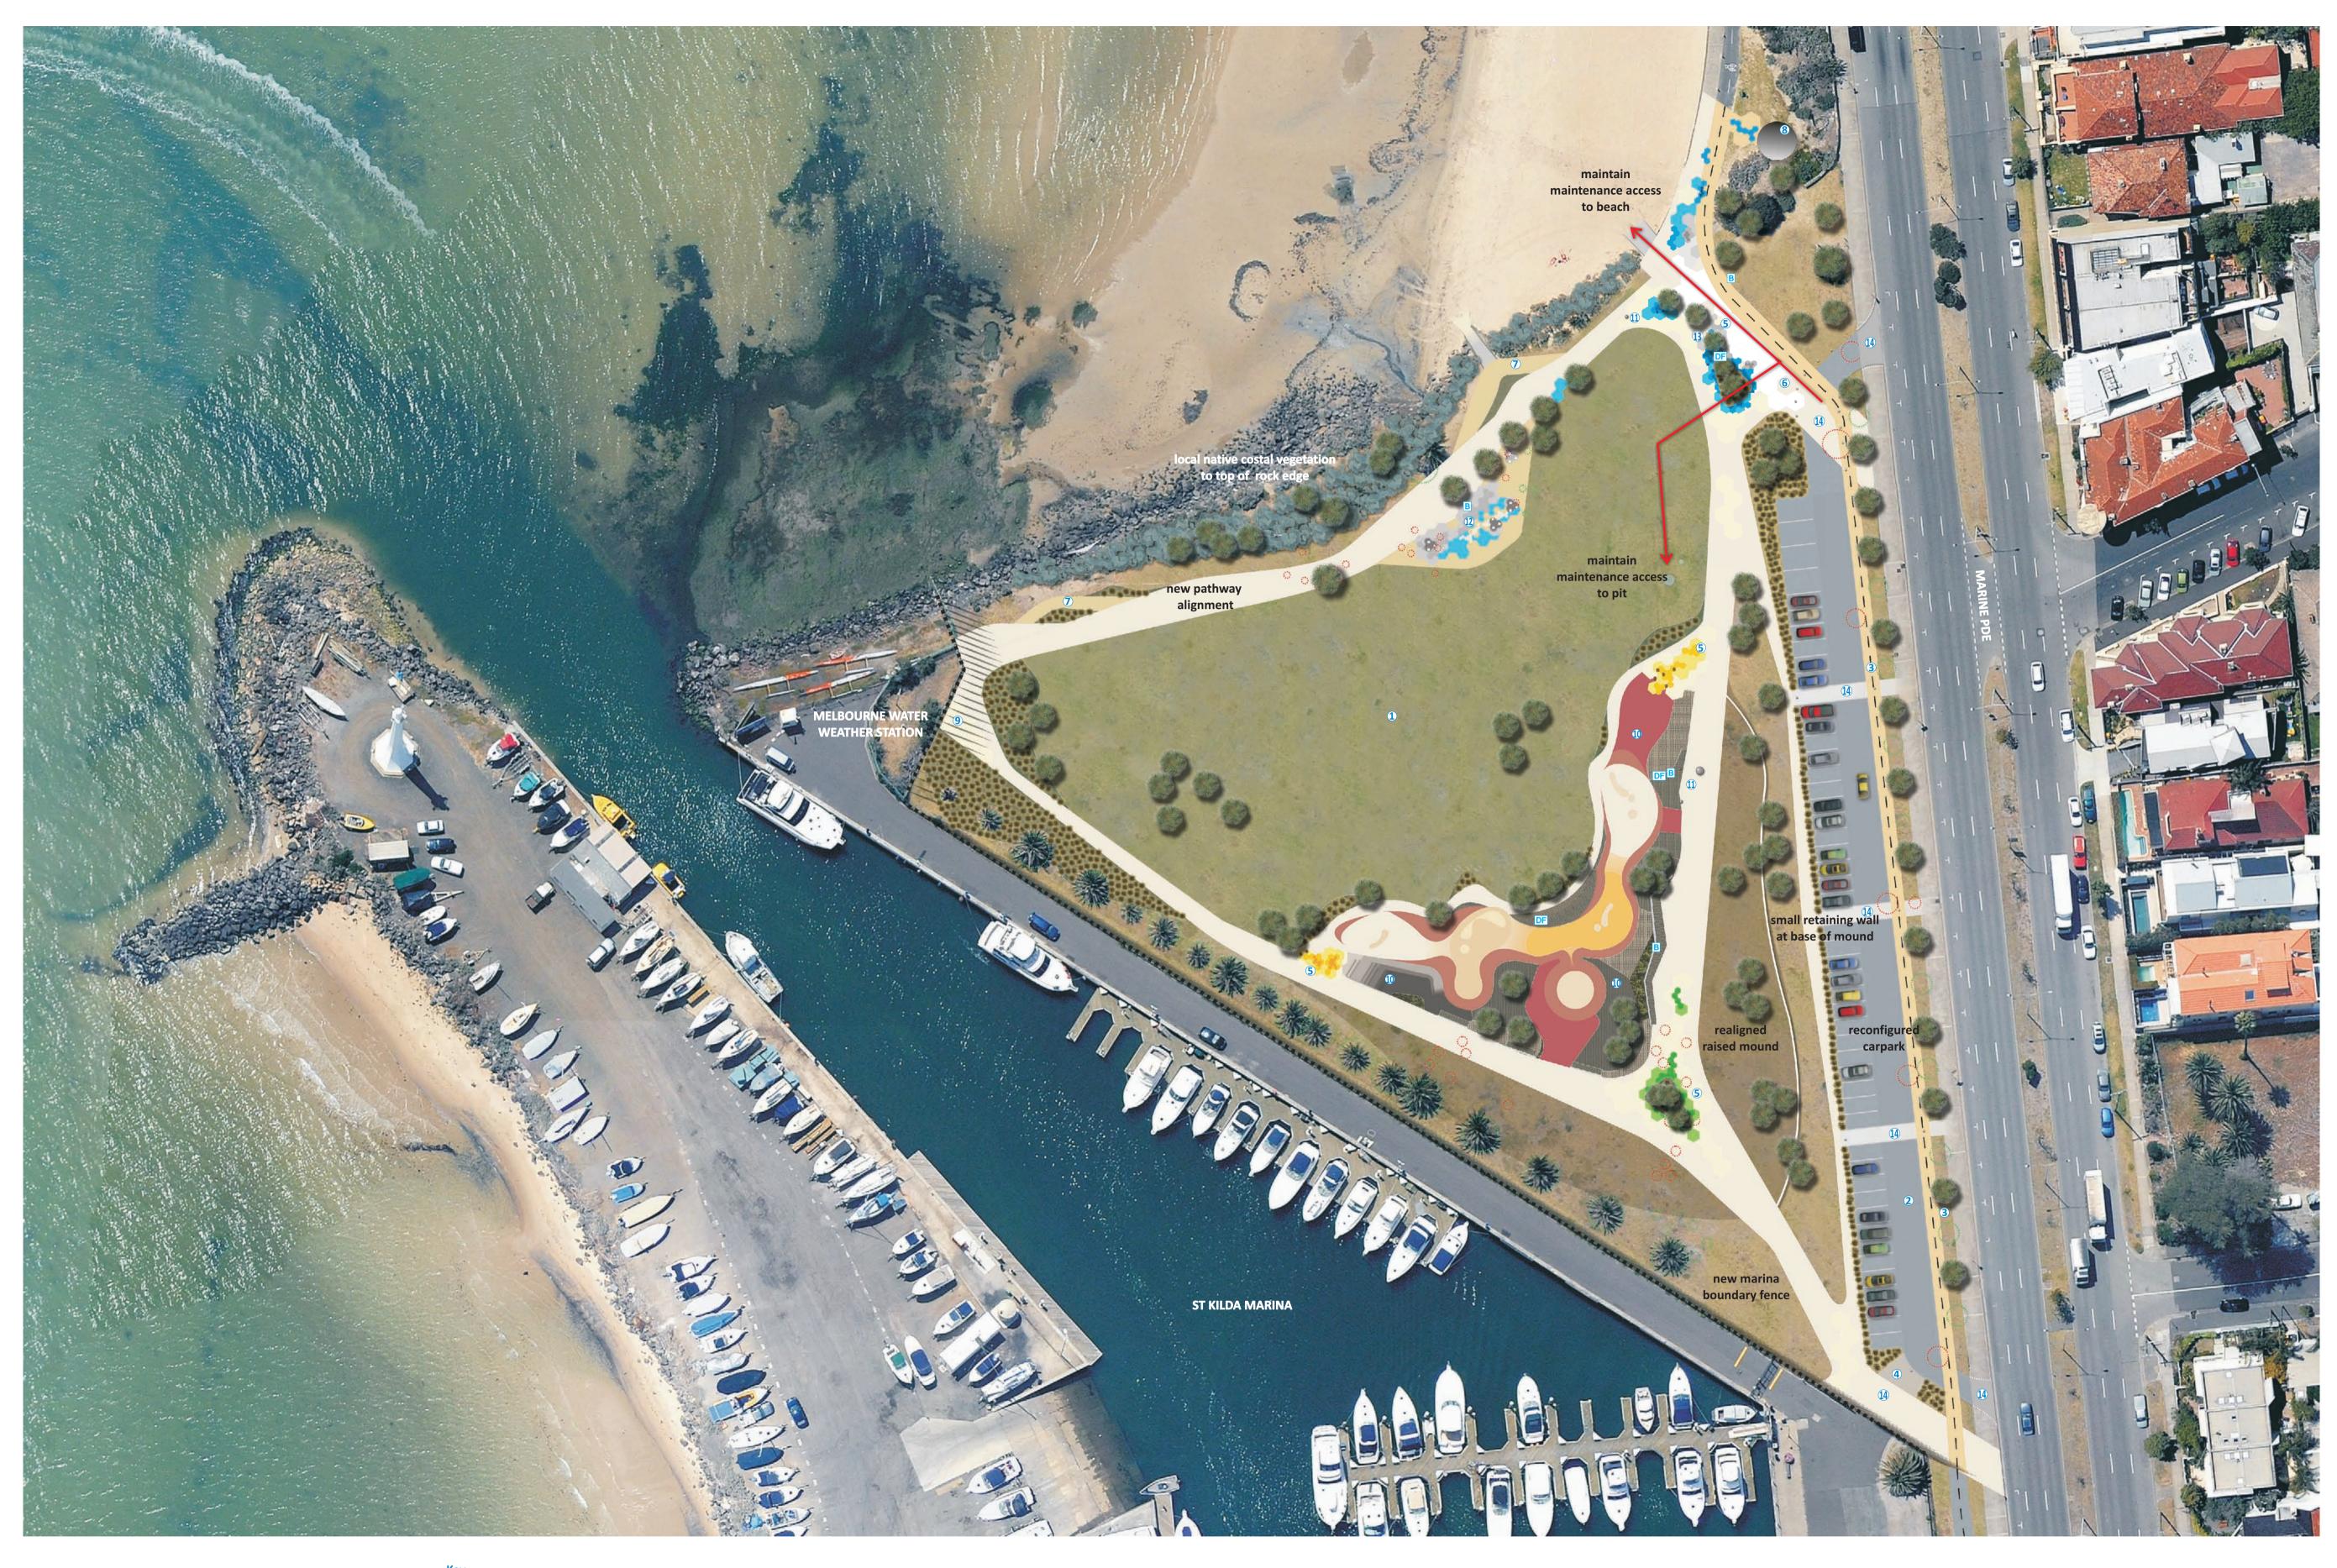

## MARINA RESERVE MASTERPLAN MASTERPLAN SCALE (A1): 1:500 DATE: SEPTEMBER 2010

25

REF: 10302\_REV G

0 5

## <u>Key</u>

50

- security lighting to compliment promenade detail
- rubbish Bin to compliment promenade detail
- **DF** drinking Fountain to compliment promenade detail
- indigenous/native coastal grasses/shrubs

existing tree/large shrub removed/relocated subject to existing condition/value (total approx 45) existing tree/retained subject to existing

new trees to compliment promenade detail (approx 110)

coloured paving treatments

Open Lawn Area

Redeveloped Car Park (approx. 50 spaces)

- 3 Bicycle Track Through/Commuter Traffic
- 4 Marina Emergency Exit
- 5 Intersection / Hub / Shared Use Space
- 6 Trafficable Surface, Lockable Bollard Entrance 7 view points

8 proposed Toilet Block

- 9 weather Station Viewing Area 1 active Recreation Zone With Terrace Seating & Viewing Decks to compliment promenade detail
- 1 artwork
- BBQ / Picnic Area
- bicycle parking
- raised pedestrian footpath