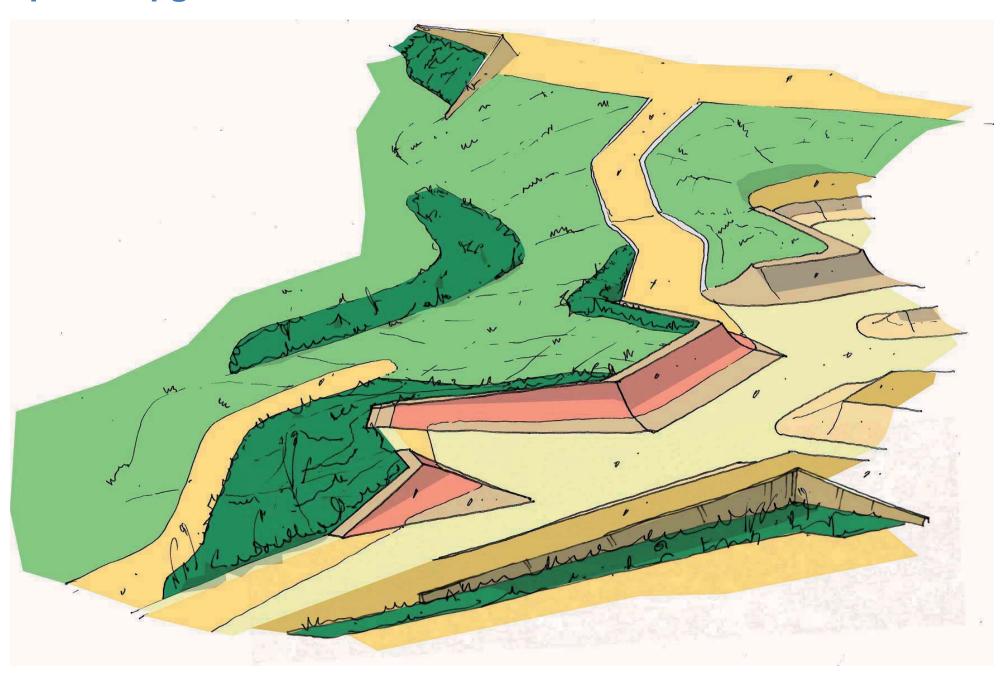

#### proposed upgrade lighting & furniture

- PROMENADE LIGHTING CONTINUED ALONG MAIN PATH
- LITTER BINS PROVIDED AT MULTIPLE POINTS OF ENTRY TO THE SITE
- LITTER BINS PROVIDED WITHIN ACIVE SPACE
- DRINKING FOUNTAINS PROVIDED IN ACTIVE & BBQ SPACES
- GATES & BOLLARDS CONTROL VEHICULAR ACCESS TO CARPARK
- BIKE HOOPS PROVIDED AT TWO LOCATIONS ALONG MAIN PATHWAY