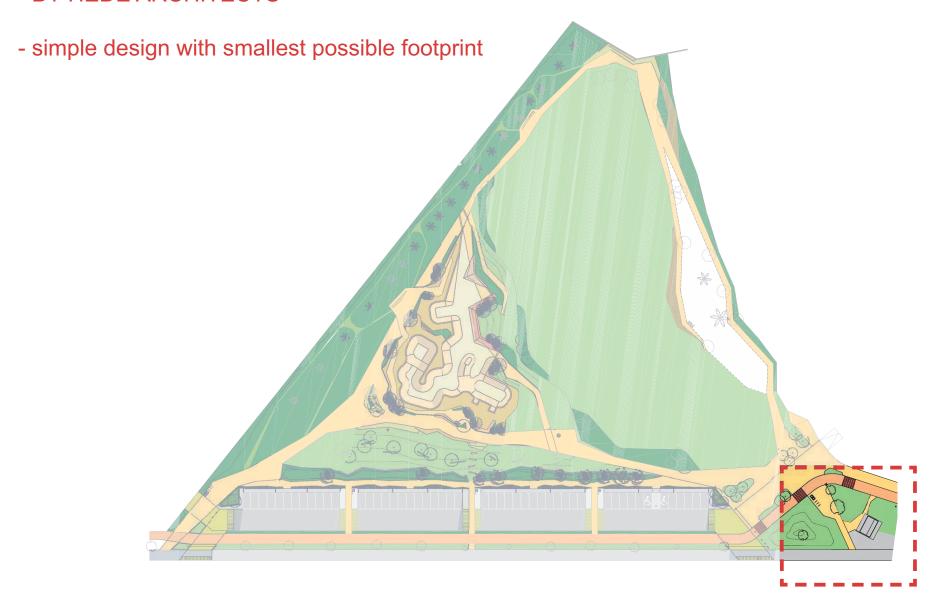

#### proposed upgrade vegetation



#### proposed upgrade vegetation

#### - RAINGARDENS TO FILTER RUN OFF FROM SURROUNDING SURFACES













#### proposed upgrade lighting & furniture

- PROMENADE LIGHTING CONTINUED ALONG MAIN PATH
- LITTER BINS PROVIDED AT MULTIPLE POINTS OF ENTRY TO THE SITE
- LITTER BINS PROVIDED WITHIN ACIVE SPACE
- DRINKING FOUNTAINS PROVIDED IN ACTIVE & BBQ SPACES
- GATES & BOLLARDS CONTROL VEHICULAR ACCESS TO CARPARK
- BIKE HOOPS PROVIDED AT TWO LOCATIONS ALONG MAIN PATHWAY



# proposed upgrade picnic & play area

- BY CITY OF PORT PHILLIP



#### proposed upgrade public toilet

- BY HEDE ARCHITECTS