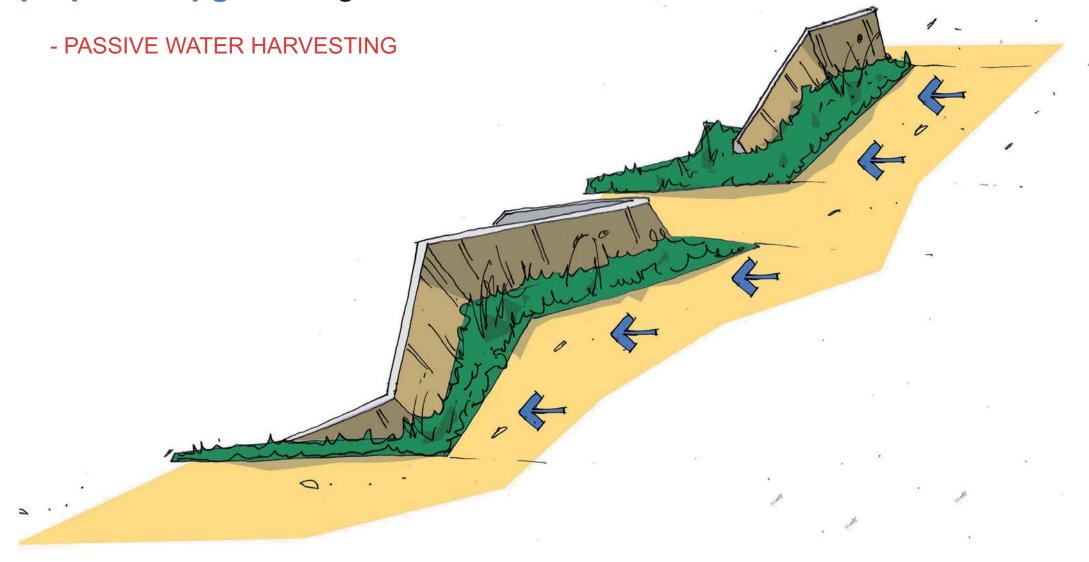

#### proposed upgrade vegetation



#### proposed upgrade vegetation

#### - RAINGARDENS TO FILTER RUN OFF FROM SURROUNDING SURFACES













#### proposed upgrade lighting & furniture

- PROMENADE LIGHTING CONTINUED ALONG MAIN PATH
- LITTER BINS PROVIDED AT MULTIPLE POINTS OF ENTRY TO THE SITE
- LITTER BINS PROVIDED WITHIN ACIVE SPACE
- DRINKING FOUNTAINS PROVIDED IN ACTIVE & BBQ SPACES
- GATES & BOLLARDS CONTROL VEHICULAR ACCESS TO CARPARK
- BIKE HOOPS PROVIDED AT TWO LOCATIONS ALONG MAIN PATHWAY



# proposed upgrade picnic & play area

- BY CITY OF PORT PHILLIP



#### proposed upgrade public toilet

- BY HEDE ARCHITECTS