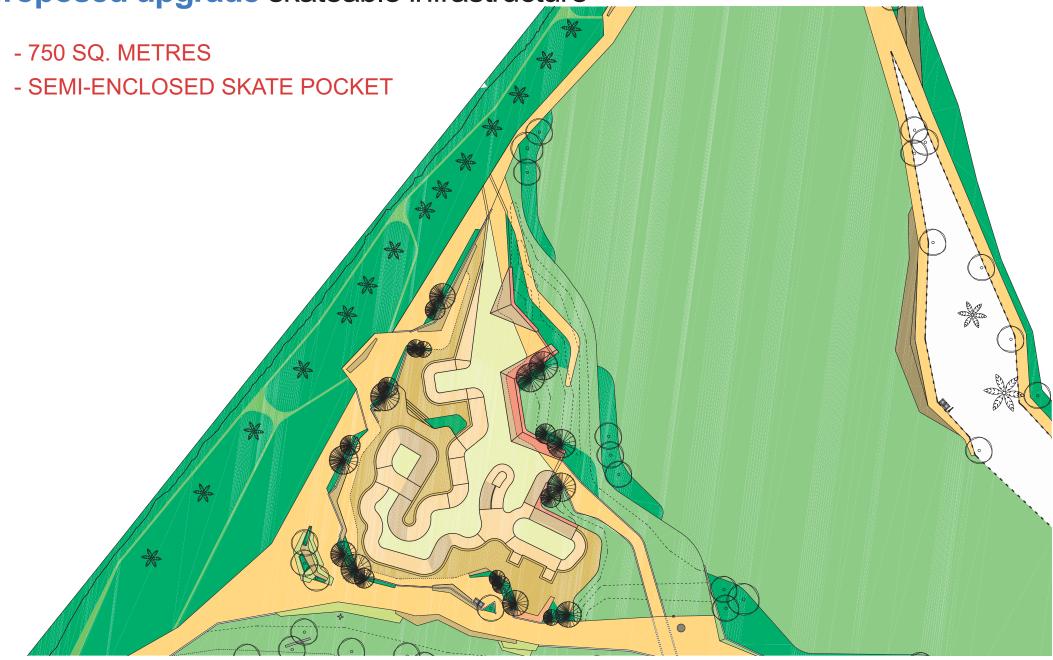

#### proposed upgrade vegetation



#### proposed upgrade vegetation

#### - RAINGARDENS TO FILTER RUN OFF FROM SURROUNDING SURFACES













#### proposed upgrade lighting & furniture

- PROMENADE LIGHTING CONTINUED ALONG MAIN PATH
- LITTER BINS PROVIDED AT MULTIPLE POINTS OF ENTRY TO THE SITE
- LITTER BINS PROVIDED WITHIN ACIVE SPACE
- DRINKING FOUNTAINS PROVIDED IN ACTIVE & BBQ SPACES
- GATES & BOLLARDS CONTROL VEHICULAR ACCESS TO CARPARK
- BIKE HOOPS PROVIDED AT TWO LOCATIONS ALONG MAIN PATHWAY



# proposed upgrade picnic & play area

- BY CITY OF PORT PHILLIP



#### proposed upgrade public toilet

- BY HEDE ARCHITECTS