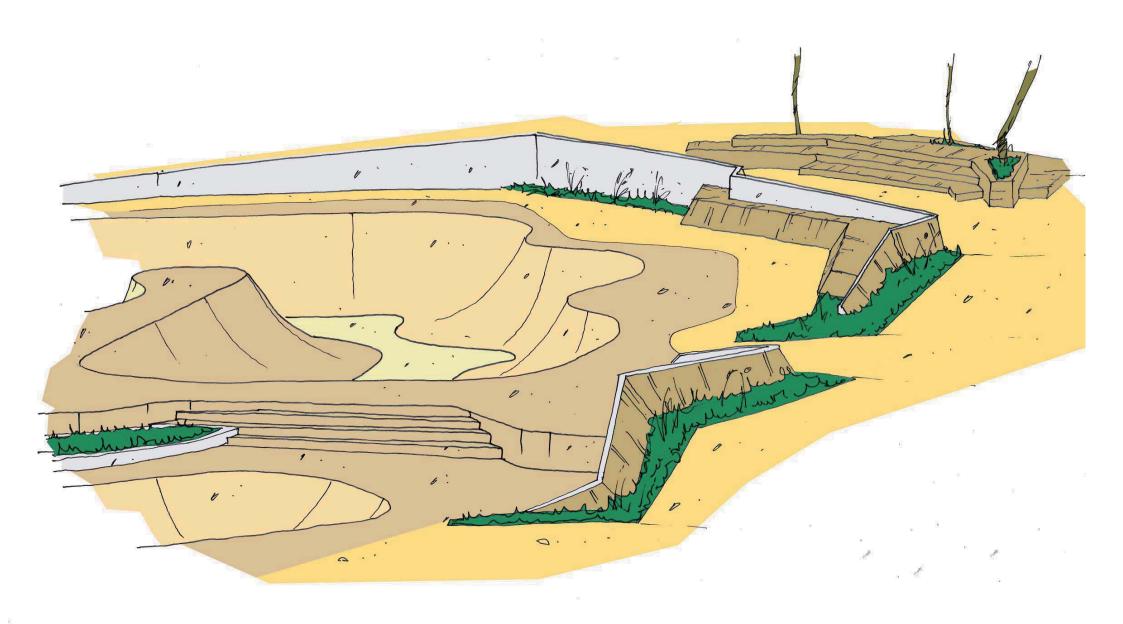

#### proposed upgrade vegetation

#### - RAINGARDENS TO FILTER RUN OFF FROM SURROUNDING SURFACES