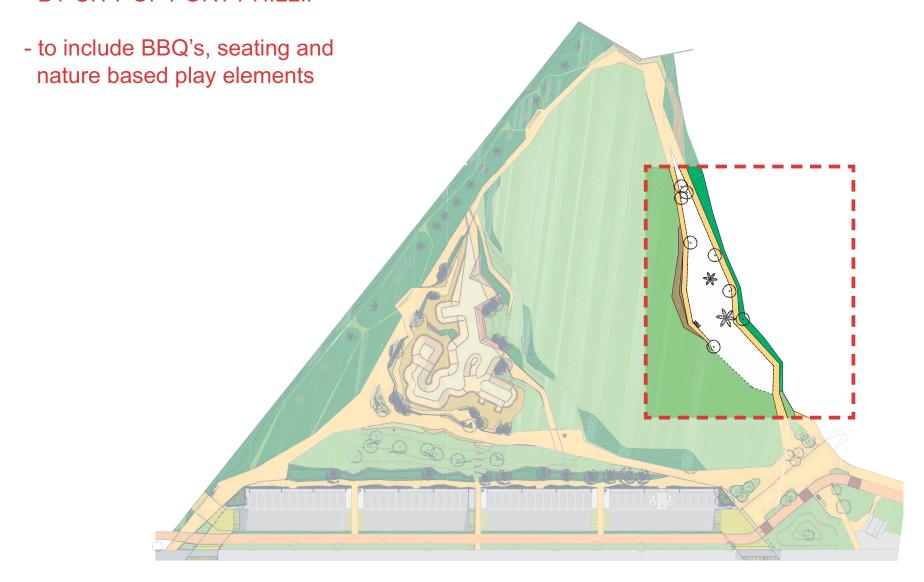

#### proposed upgrade vegetation



#### proposed upgrade vegetation

#### - RAINGARDENS TO FILTER RUN OFF FROM SURROUNDING SURFACES













#### proposed upgrade lighting & furniture

- PROMENADE LIGHTING CONTINUED ALONG MAIN PATH
- LITTER BINS PROVIDED AT MULTIPLE POINTS OF ENTRY TO THE SITE
- LITTER BINS PROVIDED WITHIN ACIVE SPACE
- DRINKING FOUNTAINS PROVIDED IN ACTIVE & BBQ SPACES
- GATES & BOLLARDS CONTROL VEHICULAR ACCESS TO CARPARK
- BIKE HOOPS PROVIDED AT TWO LOCATIONS ALONG MAIN PATHWAY



# proposed upgrade picnic & play area

- BY CITY OF PORT PHILLIP



#### proposed upgrade public toilet

- BY HEDE ARCHITECTS