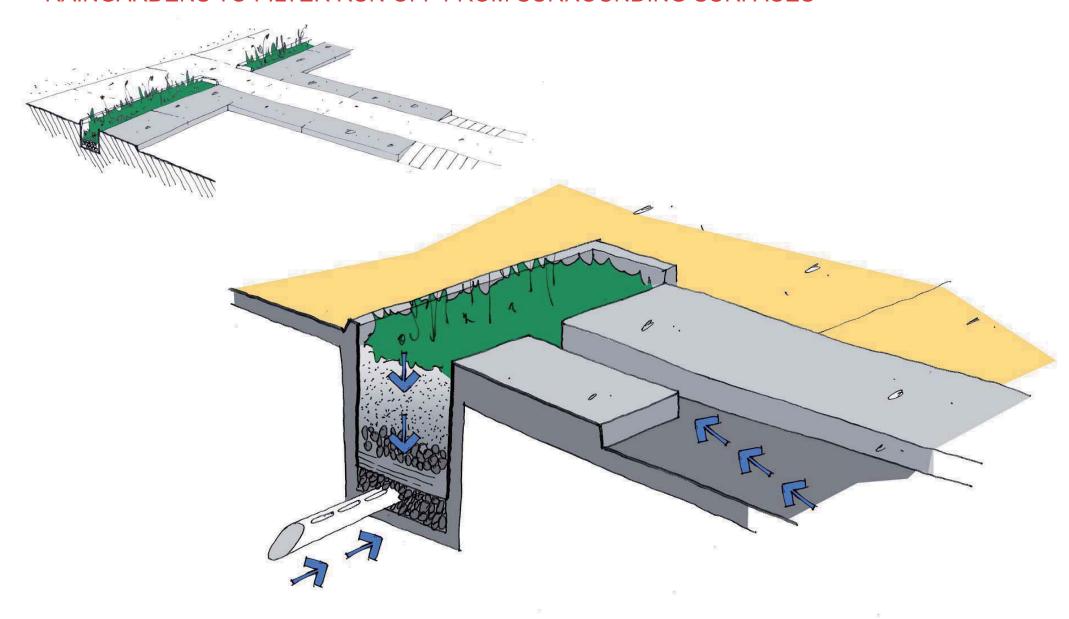

#### proposed upgrade vegetation



#### proposed upgrade vegetation

#### - RAINGARDENS TO FILTER RUN OFF FROM SURROUNDING SURFACES













#### proposed upgrade lighting & furniture

- PROMENADE LIGHTING CONTINUED ALONG MAIN PATH
- LITTER BINS PROVIDED AT MULTIPLE POINTS OF ENTRY TO THE SITE
- LITTER BINS PROVIDED WITHIN ACIVE SPACE
- DRINKING FOUNTAINS PROVIDED IN ACTIVE & BBQ SPACES
- GATES & BOLLARDS CONTROL VEHICULAR ACCESS TO CARPARK
- BIKE HOOPS PROVIDED AT TWO LOCATIONS ALONG MAIN PATHWAY



# proposed upgrade picnic & play area

- BY CITY OF PORT PHILLIP



#### proposed upgrade public toilet

- BY HEDE ARCHITECTS