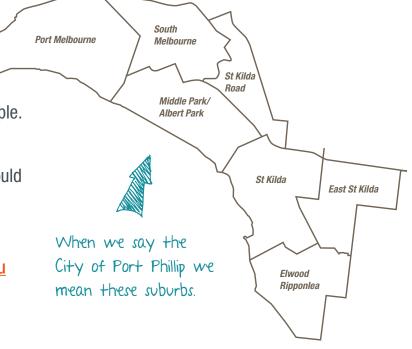

City of Port Phillip is running a youth consultation. From September to November we want young people aged 8 to 25 who live, work, study, play sport or hang out in in the City of Port Phillip to tell us: