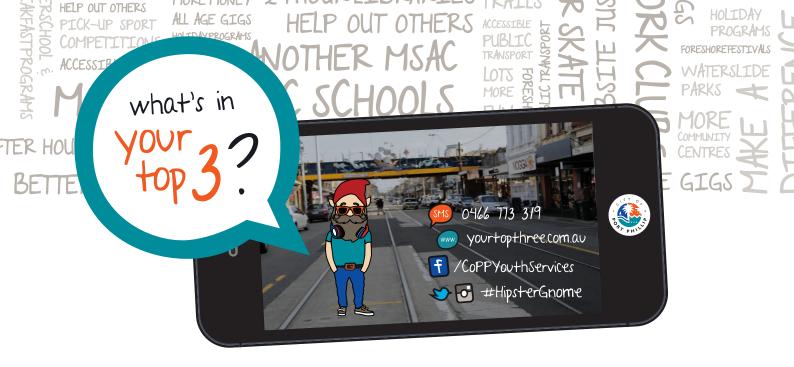

City of Port Phillip is running a youth consultation. From September to November we want young people aged 8 to 25 who live, work, study, play sport or hang out in in the City of Port Phillip to tell us:

You could win yourself a \$200 gift voucher to Rebel Sports, Coles/Myer or JB Hi-Fi. You could also win a \$500 gift voucher for your school, club or community group.

For more info go to www.yourtopthree.com.au