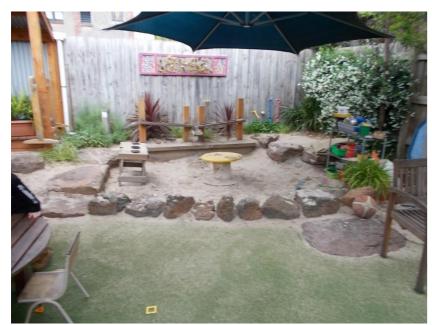

# 4.0 Access audit schedule

|       |                  |                         |                                 |                                         |           | ph.e.                                                                                                                                        |                                                |                                                                   | Date Audited   | 7/12/21      |                                                                                                                                 |                 |
|-------|------------------|-------------------------|---------------------------------|-----------------------------------------|-----------|----------------------------------------------------------------------------------------------------------------------------------------------|------------------------------------------------|-------------------------------------------------------------------|----------------|--------------|---------------------------------------------------------------------------------------------------------------------------------|-----------------|
| Ροι   | r <b>t Phi</b> l | llip City               | / Council                       |                                         |           | Million F                                                                                                                                    | <sup>i</sup> unctional A                       | CCESS                                                             | Auditor        | Mabel Cł     | nan / George Xinos                                                                                                              |                 |
|       |                  |                         | 46 Tennys                       | son Stree                               | t, Elv    | wood 💋 s                                                                                                                                     | OLUTIONS                                       |                                                                   | Client         | Port Phil    | lip City Council                                                                                                                |                 |
|       |                  |                         | _                               |                                         |           | nqu <sup>*</sup>                                                                                                                             |                                                |                                                                   | Address        | 46 Tenny     | vson Street, Elwood                                                                                                             |                 |
| lopyr | ight: This s     | chedule is for          | the exclusive use c             | of Port Phillip City                    | / Council |                                                                                                                                              |                                                |                                                                   | Reference      | 21709AA      | 1                                                                                                                               |                 |
| tem   | Date             | Room no.<br>or location | ltem                            | Access<br>Element                       | Code      | Identified shortfall                                                                                                                         | Access standard or<br>BCA                      | Recommendation                                                    | 15             | Photo<br>no. | Comments or measurements                                                                                                        | Priority        |
| 1     | 7/12/21          | General                 | Lightswitches                   | Controls                                | СТ3       | Rocker action and toggle switches<br>are not at least 30 mm x 30 mm                                                                          | AS1428.1, clause<br>14.2                       | Replace switches v<br>mm rocker action<br>switches                |                | 1            | All light switches have small buttons                                                                                           | BCA -<br>Medium |
| 2     | 7/12/21          | General                 | Loose Mats                      | Internal paths                          | IP13      | Other                                                                                                                                        |                                                |                                                                   |                | 2            | There are loose floor coverings<br>througout the facility that may be<br>trip hazards as well as affecting<br>wheelchair access |                 |
| 3     | 7/12/21          | General                 | Signage                         | Signage                                 | SG1       | Braille & tactile signage adjacent to<br>the sanitary facility airlock door not<br>provided or does not comply                               |                                                | Install compliant B<br>signage as per AS<br>BCA                   |                |              | No signage has been provided to any sanitary facilities                                                                         | BCA -<br>Medium |
| 4     | 7/12/21          |                         | Directional and<br>Exit Signage | Signage                                 | SG7       | Directional signage not provided at<br>a non-accessible entrance to direct<br>a person to the location of the<br>nearest accessible entrance | BCA, clause D3.6€<br>and AS1428.1,<br>clause 8 | Install compliant B<br>signage as per AS <sup>-</sup><br>BCA      |                |              | The entrance is not accessible and<br>there is no directional signage<br>and there is no exit signage                           | BCA -<br>Medium |
| 5     | 7/12/21          | General                 | Children's Toilets              | Accessible<br>toilets                   | AT39      | Second mirror not provided or does<br>not fully comply - lower edge 600<br>mm AFFL, top of mirror 1850 mm<br>AFFL and at least 350 mm wide   | AS1428.1, clause<br>15.4.1                     | Install new mirror                                                |                | 3            | There is no provision of accessible<br>or ambulant toilet toilets for<br>children                                               | DDA -<br>Medium |
| 6     | 7/12/21          | General                 | Sanitary Faciliites             | Accessible<br>toilets                   | AT1       | No unisex accessible sanitary facility<br>provided or the number provided is<br>not adequate                                                 |                                                | Provide new unise<br>sanitary facilities, a<br>achieve compliance | as required to | 4            | There is no provision of accessible<br>or ambulant toilet toilets for<br>adults                                                 | BCA -<br>High   |
| 7     | 7/12/21          | General                 | Shower Facilities               | Accessible<br>showers                   | AS1       |                                                                                                                                              | BCA, clause F2.4 (b)<br>& Table 2.4 (b)        | Provide new acces<br>required to achiev                           |                | 5            | A shower for able bodied people<br>is available but there is no<br>accessible shower facility                                   | BCA -<br>High   |
| 8     | 7/12/21          | General                 | Play Equipment                  | General access<br>and external<br>paths | P24       | Other                                                                                                                                        |                                                |                                                                   |                | 6            | Playground equipment does not include unviveral access features.                                                                |                 |