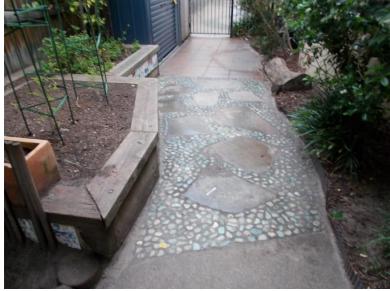

# 4.0 Access audit schedule

|       |                  |                         |                                 |                                         |           | ph.e.                                                                                                                                        |                                                |                                                                   | Date Audited   | 7/12/21      |                                                                                                                                 |                 |
|-------|------------------|-------------------------|---------------------------------|-----------------------------------------|-----------|----------------------------------------------------------------------------------------------------------------------------------------------|------------------------------------------------|-------------------------------------------------------------------|----------------|--------------|---------------------------------------------------------------------------------------------------------------------------------|-----------------|
| Ροι   | r <b>t Phi</b> l | llip City               | / Council                       |                                         |           | Million F                                                                                                                                    | <sup>i</sup> unctional A                       | CCESS                                                             | Auditor        | Mabel Cł     | nan / George Xinos                                                                                                              |                 |
|       |                  |                         | 46 Tennys                       | son Stree                               | t, Elv    | wood 💋 s                                                                                                                                     | OLUTIONS                                       |                                                                   | Client         | Port Phil    | lip City Council                                                                                                                |                 |
|       |                  |                         | _                               |                                         |           | nqu <sup>*</sup>                                                                                                                             |                                                |                                                                   | Address        | 46 Tenny     | vson Street, Elwood                                                                                                             |                 |
| lopyr | ight: This s     | chedule is for          | the exclusive use c             | of Port Phillip City                    | / Council |                                                                                                                                              |                                                |                                                                   | Reference      | 21709AA      | 1                                                                                                                               |                 |
| tem   | Date             | Room no.<br>or location | ltem                            | Access<br>Element                       | Code      | Identified shortfall                                                                                                                         | Access standard or<br>BCA                      | Recommendation                                                    | 15             | Photo<br>no. | Comments or measurements                                                                                                        | Priority        |
| 1     | 7/12/21          | General                 | Lightswitches                   | Controls                                | СТ3       | Rocker action and toggle switches<br>are not at least 30 mm x 30 mm                                                                          | AS1428.1, clause<br>14.2                       | Replace switches v<br>mm rocker action<br>switches                |                | 1            | All light switches have small buttons                                                                                           | BCA -<br>Medium |
| 2     | 7/12/21          | General                 | Loose Mats                      | Internal paths                          | IP13      | Other                                                                                                                                        |                                                |                                                                   |                | 2            | There are loose floor coverings<br>througout the facility that may be<br>trip hazards as well as affecting<br>wheelchair access |                 |
| 3     | 7/12/21          | General                 | Signage                         | Signage                                 | SG1       | Braille & tactile signage adjacent to<br>the sanitary facility airlock door not<br>provided or does not comply                               |                                                | Install compliant B<br>signage as per AS<br>BCA                   |                |              | No signage has been provided to any sanitary facilities                                                                         | BCA -<br>Medium |
| 4     | 7/12/21          |                         | Directional and<br>Exit Signage | Signage                                 | SG7       | Directional signage not provided at<br>a non-accessible entrance to direct<br>a person to the location of the<br>nearest accessible entrance | BCA, clause D3.6€<br>and AS1428.1,<br>clause 8 | Install compliant B<br>signage as per AS <sup>-</sup><br>BCA      |                |              | The entrance is not accessible and<br>there is no directional signage<br>and there is no exit signage                           | BCA -<br>Medium |
| 5     | 7/12/21          | General                 | Children's Toilets              | Accessible<br>toilets                   | AT39      | Second mirror not provided or does<br>not fully comply - lower edge 600<br>mm AFFL, top of mirror 1850 mm<br>AFFL and at least 350 mm wide   | AS1428.1, clause<br>15.4.1                     | Install new mirror                                                |                | 3            | There is no provision of accessible<br>or ambulant toilet toilets for<br>children                                               | DDA -<br>Medium |
| 6     | 7/12/21          | General                 | Sanitary Faciliites             | Accessible<br>toilets                   | AT1       | No unisex accessible sanitary facility<br>provided or the number provided is<br>not adequate                                                 |                                                | Provide new unise<br>sanitary facilities, a<br>achieve compliance | as required to | 4            | There is no provision of accessible<br>or ambulant toilet toilets for<br>adults                                                 | BCA -<br>High   |
| 7     | 7/12/21          | General                 | Shower Facilities               | Accessible<br>showers                   | AS1       |                                                                                                                                              | BCA, clause F2.4 (b)<br>& Table 2.4 (b)        | Provide new acces<br>required to achiev                           |                | 5            | A shower for able bodied people<br>is available but there is no<br>accessible shower facility                                   | BCA -<br>High   |
| 8     | 7/12/21          | General                 | Play Equipment                  | General access<br>and external<br>paths | P24       | Other                                                                                                                                        |                                                |                                                                   |                | 6            | Playground equipment does not include unviveral access features.                                                                |                 |