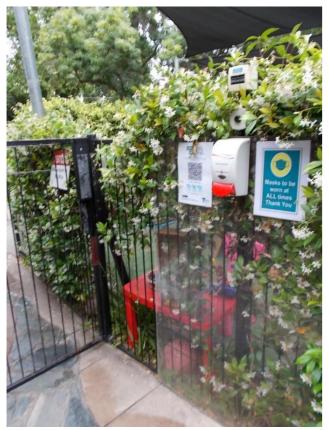

|       |               |                                                                   |                           |                                         |         |                                                                                                                                                                                                                  |                                          |                                                                                                 | Date Audited                        | 7/12/21      |                                                                                                                                                                                                            |                 |
|-------|---------------|-------------------------------------------------------------------|---------------------------|-----------------------------------------|---------|------------------------------------------------------------------------------------------------------------------------------------------------------------------------------------------------------------------|------------------------------------------|-------------------------------------------------------------------------------------------------|-------------------------------------|--------------|------------------------------------------------------------------------------------------------------------------------------------------------------------------------------------------------------------|-----------------|
| Po    | rt Phil       | llip City                                                         | / Council                 |                                         |         | line, F                                                                                                                                                                                                          | <sup>i</sup> unctional A                 | ccess                                                                                           | Auditor                             | Mabel Ch     | an / George Xinos                                                                                                                                                                                          |                 |
|       |               |                                                                   | 46 Tenny                  | son Stree                               | t, Elv  | wood 🛛 🖉 s                                                                                                                                                                                                       | OLUTIONS                                 |                                                                                                 | Client                              | Port Phill   | ip City Council                                                                                                                                                                                            |                 |
|       |               |                                                                   | ,                         |                                         |         | ······································                                                                                                                                                                           |                                          |                                                                                                 | Address                             | 46 Tenny     | son Street, Elwood                                                                                                                                                                                         |                 |
| Соруі | right: This s | chedule is for                                                    | the exclusive use         | of Port Phillip City                    | Council | l                                                                                                                                                                                                                |                                          |                                                                                                 | Reference                           | 21709AA      |                                                                                                                                                                                                            |                 |
| tem   | Date          | Room no.<br>or location                                           | ltem                      | Access<br>Element                       | Code    | Identified shortfall                                                                                                                                                                                             | Access standard or<br>BCA                | Recommendation                                                                                  | IS                                  | Photo<br>no. | Comments or measurements                                                                                                                                                                                   | Priority        |
| 9     | 7/12/21       | General                                                           | Tea/Art Points            | Joinery and<br>furniture                | J12     | Other                                                                                                                                                                                                            |                                          |                                                                                                 |                                     | 7            | Tea points and art sinks have not<br>been designed with accessible<br>joinery                                                                                                                              |                 |
| 10    | 7/12/21       | G01 (Gate<br>at<br>allotment<br>Boundary)                         | Luminance<br>Contrast     | Doors                                   | D6      | Doorway does not appear to have sufficient luminance contrast                                                                                                                                                    | AS1428.1, clause<br>13.1                 | Repaint or recoat t<br>jamb, adjacent wal<br>provide a 50 mm v<br>edge treatment ard<br>doorway | l or architrave or vide contrasting | 8            | The gate lacks luminance contrast with the surrounding fence                                                                                                                                               | BCA -<br>Medium |
| 11    | 7/12/21       |                                                                   | Assisted Access           | Doors                                   | D27     | Glazed vision panel in door has a<br>lower edge greater than 1000 mm;<br>has an upper edge less than 1600<br>mm; is located more than 200 mm<br>from the latch side of the door; and<br>is less than 150 mm wide | AS1428.1 (2001<br>version), clause 7.5.2 | Repalce or modify<br>ensure compliance                                                          |                                     |              | Door controls are at excessive<br>heights which is permitted at this<br>location however there must be<br>provision of intercom together<br>with a management plan to<br>support parents, guardians, staff | DDA -<br>Medium |
| 12    | 7/12/21       | Side Yard                                                         | Cross Falls               | General access<br>and external<br>paths | P13     | Camber or crossfall not provided to<br>walkway and landings with a<br>gradient gentler than 1:33 (3%) in<br>direction travel to allow for the<br>shedding of water (1:40 (2.5%) max)                             | AS1428.1, clause<br>10.1(d)              | Modify the walkwa<br>ensure that there i<br>camber or crossfal                                  | s a 1:40 (max)                      |              | Cross falls are up to 1:29                                                                                                                                                                                 | BCA -<br>Medium |
| 13    | 7/12/21       | G02(Gate<br>between<br>Side Yard<br>and<br>Allotment<br>Boundary) | Circulation               | Doors                                   | D2      | Door latch clearance insufficient                                                                                                                                                                                | AS1428.1, clause<br>13.3.1               | Modify doorway to<br>required latch side<br>fully automate the                                  | clearance or                        | 9            | No latch side clearance present                                                                                                                                                                            | BCA -<br>High   |
| 14    | 7/12/21       |                                                                   | Gradient and<br>crossfall | Doors                                   | D5      | Circulation space in front of door<br>has a gradient or crossfall greater<br>than 1:40 (2.5%)                                                                                                                    | AS1428.1, clause<br>13.3.1               | Modify the area in doorway to compl                                                             |                                     | 9            |                                                                                                                                                                                                            | BCA -<br>High   |