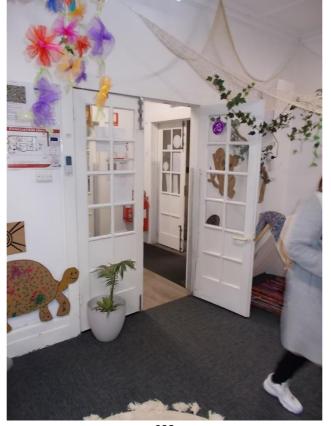

|       |               |                                |                         |                     |           |                                                                                                                                              |                                          |                                                                                             | Date Audited                            | 7/12/21      |                                                                                                                   |                 |
|-------|---------------|--------------------------------|-------------------------|---------------------|-----------|----------------------------------------------------------------------------------------------------------------------------------------------|------------------------------------------|---------------------------------------------------------------------------------------------|-----------------------------------------|--------------|-------------------------------------------------------------------------------------------------------------------|-----------------|
| Po    | rt Phil       | llip City                      | / Council               |                     |           | filler, F                                                                                                                                    | unctional A                              | ccess                                                                                       | Auditor                                 | Mabel Ch     | an / George Xinos                                                                                                 |                 |
|       |               |                                | 46 Tennys               | son Stree           | et, Elv   | wood                                                                                                                                         | OLUTIONS                                 |                                                                                             | Client                                  | Port Phill   | ip City Council                                                                                                   |                 |
|       |               |                                |                         |                     |           | ···/////                                                                                                                                     |                                          |                                                                                             | Address                                 | 46 Tenny     | son Street, Elwood                                                                                                |                 |
| Copyr | right: This s | chedule is for                 | the exclusive use o     | of Port Phillip Cit | y Council | l                                                                                                                                            | ]                                        |                                                                                             | Reference                               | 21709AA      |                                                                                                                   |                 |
| tem   | Date          | Room no.<br>or location        | ltem                    | Access<br>Element   | Code      | Identified shortfall                                                                                                                         | Access standard or<br>BCA                | Recommendation                                                                              | 15                                      | Photo<br>no. | Comments or measurements                                                                                          | Priority        |
| 23    | 7/12/21       | Latch Side<br>Clearance        | Latch Side<br>Clearance | Doors               | D27       | Glazed vision panel in door has a<br>lower edge greater than 1000 mm;<br>has an upper edge less than 1600<br>mm; is located more than 200 mm | AS1428.1 (2001<br>version), clause 7.5.2 | Repalce or modify<br>ensure compliance                                                      |                                         | 11           | The gate lacks latch side<br>clearance to one side due to<br>planting                                             | DDA -<br>Medium |
| 24    | 7/12/21       | Entrance<br>Porch              | Step                    | Entrances           | E1        | Access is not provided through the principal pedestrian entrance of the building                                                             | BCA, clause D3.2(b)                      | Provide access thr<br>principal pedestria<br>seek an alternative<br>provide access to       | an entrance or<br>e solution to         | 12           | The entrance is inaccessible due to the step                                                                      | BCA -<br>High   |
| 25    | 7/12/21       | D01 (Main<br>Entrance<br>Door) | Clear Opening<br>Width  | Doors               | D1        | Door clear opening including active<br>leaf for double door is less than 850<br>mm                                                           |                                          | Modify doorway a accessible door                                                            | nd provide new                          | 13           | The leafs on the double doors provide a clear opening width of 635mm each.                                        | BCA -<br>High   |
| 26    | 7/12/21       |                                | Luminance<br>Contrast   | Doors               | D6        | Doorway does not appear to have sufficient luminance contrast                                                                                | AS1428.1, clause<br>13.1                 | Repaint or recoat<br>jamb, adjacent wa<br>provide a 50 mm v<br>edge treatment ar<br>doorway | ll or architrave or<br>wide contrasting | 13           | The doors have no luminance<br>contrast with the walls on the<br>inside                                           | BCA -<br>Mediun |
| 27    | 7/12/21       |                                | Threshold Ramp          | Doors               | D19       | The threshold ramp at the doorway does not comply                                                                                            | AS1428.1, clause<br>10.5 and Figure 21   | Replace threshold compliant type                                                            | ramp with a                             | 13           | The door has a ramp on one side<br>with no landing and excessive<br>length of 940mm and gradients<br>of up to 1:6 | BCA -<br>High   |
| 28    | 7/12/21       |                                | Ligthswitch             | Controls            | CT1       | Switches and controls not located<br>between 900 mm and 1100 mm<br>AFFL                                                                      | AS1428.1, clause<br>14.1                 | Reposition switche                                                                          | es or controls                          | 14           | Lightswitch is too high at<br>1350mm above FFL                                                                    | BCA -<br>High   |
| 29    | 7/12/21       |                                | Ligthswitch             | Controls            | CT2       | Switches and controls located less<br>than 500 mm from an internal<br>corner                                                                 | AS1428.1, clause<br>14.1                 | Reposition switche                                                                          | es or controls                          | 14           | Lightswitch is 450mm from the internal corner                                                                     | BCA -<br>High   |
| 30    | 7/12/21       |                                | Keypad                  | Controls            | CT1       | Switches and controls not located<br>between 900 mm and 1100 mm<br>AFFL                                                                      | AS1428.1, clause<br>14.1                 | Reposition switche                                                                          | es or controls                          | 14           | Keypad is too high at 1500mm                                                                                      | BCA -<br>High   |

|       |               |                                                      |                                  |                      |          |                                                                                    |                               |                                                                                               | Date Audited                         | 7/12/21      |                                                                                  |                 |
|-------|---------------|------------------------------------------------------|----------------------------------|----------------------|----------|------------------------------------------------------------------------------------|-------------------------------|-----------------------------------------------------------------------------------------------|--------------------------------------|--------------|----------------------------------------------------------------------------------|-----------------|
| 0     | rt Phil       | lip City                                             | / Council                        |                      |          | Million F                                                                          | unctional A                   | ccess                                                                                         | Auditor                              | Mabel Ch     | nan / George Xinos                                                               |                 |
|       |               |                                                      | 46 Tenny                         | son Stree            | t, Elv   | wood 🥢 s                                                                           | OLUTIONS                      |                                                                                               | Client                               | Port Phill   | ip City Council                                                                  |                 |
|       |               |                                                      | <b>J</b>                         |                      | -, -     | ···/////                                                                           |                               |                                                                                               | Address                              | 46 Tenny     | rson Street, Elwood                                                              |                 |
| Соруі | right: This s | chedule is for                                       | the exclusive use of             | of Port Phillip City | / Counci |                                                                                    | ]                             |                                                                                               | Reference                            | 21709AA      |                                                                                  |                 |
| tem   | Date          | Room no.<br>or location                              | ltem                             | Access<br>Element    | Code     | Identified shortfall                                                               | Access standard or<br>BCA     | Recommendation                                                                                | 15                                   | Photo<br>no. | Comments or measurements                                                         | Priority        |
| 31    | 7/12/21       |                                                      | Keypad                           | Controls             | CT2      | Switches and controls located less<br>than 500 mm from an internal<br>corner       | AS1428.1, clause<br>14.1      | Reposition switche                                                                            | es or controls                       | 14           | Keypad is 450mm from the internal corner                                         | BCA -<br>High   |
| 32    | 7/12/21       | Sign in                                              | Sign in<br>mechansims            | Internal paths       | IP13     | Other                                                                              |                               |                                                                                               |                                      | 15           | Sign in is not located in an accessible location                                 |                 |
| 33    | 7/12/21       | Entry                                                | Fire Extinguisher<br>at entrance | Internal paths       | IP13     | Other                                                                              |                               |                                                                                               |                                      | 16           | The fire extinguishers are located 300mm within the internal corner              |                 |
| 34    | 7/12/21       | D02<br>(Double<br>doors to<br>Toddler<br>Playroom 1) | Clear Opening<br>Width           | Doors                | D1       | Door clear opening including active<br>leaf for double door is less than 850<br>mm |                               | Modify doorway a<br>accessible door                                                           | nd provide new                       | 17           | The leafs on the double doors<br>provide a clear opening width of<br>623mm each. | BCA -<br>High   |
| 35    | 7/12/21       |                                                      | Luminance<br>Contrast            | Doors                | D6       | Doorway does not appear to have sufficient luminance contrast                      | AS1428.1, clause<br>13.1      | Repaint or recoat f<br>jamb, adjacent wa<br>provide a 50 mm v<br>edge treatment ar<br>doorway | ll or architrave or vide contrasting | 17           | The doors have no luminance<br>contrast with the walls on both<br>sides          | BCA -<br>Mediun |
| 36    | 7/12/21       |                                                      | Door handle                      | Doors                | D13      | Door handle located outside the<br>range of 900 mm and 1100 mm<br>AFFL             | AS1428.1, clause<br>13.5.3(a) | Reposition door ha                                                                            | ardware to                           | 17           | The door handle is too low at<br>810mm                                           | BCA -<br>Mediun |
| 37    | 7/12/21       | D03(Door<br>at rear of<br>Toddler<br>Playroom 1)     | Clear Opening<br>Width           | Doors                | D1       | Door clear opening including active<br>leaf for double door is less than 850<br>mm |                               | Modify doorway a<br>accessible door                                                           | nd provide new                       | 18           | The leaf of the door provide a clear opening width of 540mm.                     | BCA -<br>High   |