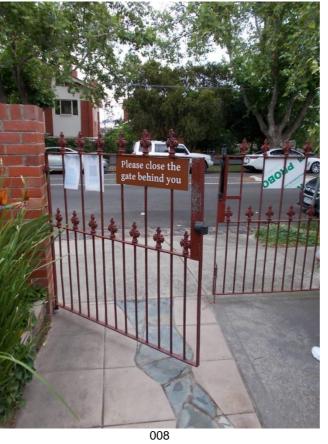

The key outcomes from our access audit include the following:

- The entry gate was not accessible with no intercom to allow people with disabilities to seek staff
  assistance
- Non-compliant access to the main entrance of the building
- Non-compliant doors throughout the building (all doors had shortfalls)
- Lack of accessible signage
- No accessible sanitary facilities for children with disabilities
- No ambulant toilet cubicles for children with disabilities

# 4.0 Access audit schedule

|       |                  |                         |                                 |                                         |           | ph.e.                                                                                                                                        |                                                |                                                                   | Date Audited   | 7/12/21      |                                                                                                                                 |                 |
|-------|------------------|-------------------------|---------------------------------|-----------------------------------------|-----------|----------------------------------------------------------------------------------------------------------------------------------------------|------------------------------------------------|-------------------------------------------------------------------|----------------|--------------|---------------------------------------------------------------------------------------------------------------------------------|-----------------|
| Ροι   | r <b>t Phi</b> l | llip City               | / Council                       |                                         |           | Million F                                                                                                                                    | <sup>i</sup> unctional A                       | CCESS                                                             | Auditor        | Mabel Cł     | nan / George Xinos                                                                                                              |                 |
|       |                  |                         | 46 Tennys                       | son Stree                               | t, Elv    | wood 💋 s                                                                                                                                     | OLUTIONS                                       |                                                                   | Client         | Port Phil    | lip City Council                                                                                                                |                 |
|       |                  |                         | _                               |                                         |           | nqu <sup>*</sup>                                                                                                                             |                                                |                                                                   | Address        | 46 Tenny     | vson Street, Elwood                                                                                                             |                 |
| lopyr | ight: This s     | chedule is for          | the exclusive use c             | of Port Phillip City                    | / Council |                                                                                                                                              |                                                |                                                                   | Reference      | 21709AA      | 1                                                                                                                               |                 |
| tem   | Date             | Room no.<br>or location | ltem                            | Access<br>Element                       | Code      | Identified shortfall                                                                                                                         | Access standard or<br>BCA                      | Recommendation                                                    | 15             | Photo<br>no. | Comments or measurements                                                                                                        | Priority        |
| 1     | 7/12/21          | General                 | Lightswitches                   | Controls                                | СТ3       | Rocker action and toggle switches<br>are not at least 30 mm x 30 mm                                                                          | AS1428.1, clause<br>14.2                       | Replace switches v<br>mm rocker action<br>switches                |                | 1            | All light switches have small buttons                                                                                           | BCA -<br>Medium |
| 2     | 7/12/21          | General                 | Loose Mats                      | Internal paths                          | IP13      | Other                                                                                                                                        |                                                |                                                                   |                | 2            | There are loose floor coverings<br>througout the facility that may be<br>trip hazards as well as affecting<br>wheelchair access |                 |
| 3     | 7/12/21          | General                 | Signage                         | Signage                                 | SG1       | Braille & tactile signage adjacent to<br>the sanitary facility airlock door not<br>provided or does not comply                               |                                                | Install compliant B<br>signage as per AS<br>BCA                   |                |              | No signage has been provided to any sanitary facilities                                                                         | BCA -<br>Medium |
| 4     | 7/12/21          |                         | Directional and<br>Exit Signage | Signage                                 | SG7       | Directional signage not provided at<br>a non-accessible entrance to direct<br>a person to the location of the<br>nearest accessible entrance | BCA, clause D3.6€<br>and AS1428.1,<br>clause 8 | Install compliant B<br>signage as per AS <sup>-</sup><br>BCA      |                |              | The entrance is not accessible and<br>there is no directional signage<br>and there is no exit signage                           | BCA -<br>Medium |
| 5     | 7/12/21          | General                 | Children's Toilets              | Accessible<br>toilets                   | AT39      | Second mirror not provided or does<br>not fully comply - lower edge 600<br>mm AFFL, top of mirror 1850 mm<br>AFFL and at least 350 mm wide   | AS1428.1, clause<br>15.4.1                     | Install new mirror                                                |                | 3            | There is no provision of accessible<br>or ambulant toilet toilets for<br>children                                               | DDA -<br>Medium |
| 6     | 7/12/21          | General                 | Sanitary Faciliites             | Accessible<br>toilets                   | AT1       | No unisex accessible sanitary facility<br>provided or the number provided is<br>not adequate                                                 |                                                | Provide new unise<br>sanitary facilities, a<br>achieve compliance | as required to | 4            | There is no provision of accessible<br>or ambulant toilet toilets for<br>adults                                                 | BCA -<br>High   |
| 7     | 7/12/21          | General                 | Shower Facilities               | Accessible<br>showers                   | AS1       |                                                                                                                                              | BCA, clause F2.4 (b)<br>& Table 2.4 (b)        | Provide new acces<br>required to achiev                           |                | 5            | A shower for able bodied people<br>is available but there is no<br>accessible shower facility                                   | BCA -<br>High   |
| 8     | 7/12/21          | General                 | Play Equipment                  | General access<br>and external<br>paths | P24       | Other                                                                                                                                        |                                                |                                                                   |                | 6            | Playground equipment does not include unviveral access features.                                                                |                 |