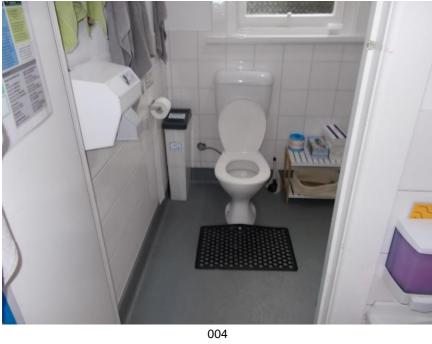

# 4.0 Access audit schedule

|       |                  |                         |                                 |                                         |           | ph.e.                                                                                                                                        |                                                |                                                                   | Date Audited   | 7/12/21      |                                                                                                                                 |                 |
|-------|------------------|-------------------------|---------------------------------|-----------------------------------------|-----------|----------------------------------------------------------------------------------------------------------------------------------------------|------------------------------------------------|-------------------------------------------------------------------|----------------|--------------|---------------------------------------------------------------------------------------------------------------------------------|-----------------|
| Ροι   | r <b>t Phi</b> l | llip City               | / Council                       |                                         |           | Million F                                                                                                                                    | <sup>i</sup> unctional A                       | CCESS                                                             | Auditor        | Mabel Cł     | nan / George Xinos                                                                                                              |                 |
|       |                  |                         | 46 Tennys                       | son Stree                               | t, Elv    | wood 💋 s                                                                                                                                     | OLUTIONS                                       |                                                                   | Client         | Port Phil    | lip City Council                                                                                                                |                 |
|       |                  |                         | _                               |                                         |           | nqu <sup>*</sup>                                                                                                                             |                                                |                                                                   | Address        | 46 Tenny     | vson Street, Elwood                                                                                                             |                 |
| lopyr | ight: This s     | chedule is for          | the exclusive use c             | of Port Phillip City                    | / Council |                                                                                                                                              |                                                |                                                                   | Reference      | 21709AA      | 1                                                                                                                               |                 |
| tem   | Date             | Room no.<br>or location | ltem                            | Access<br>Element                       | Code      | Identified shortfall                                                                                                                         | Access standard or<br>BCA                      | Recommendation                                                    | 15             | Photo<br>no. | Comments or measurements                                                                                                        | Priority        |
| 1     | 7/12/21          | General                 | Lightswitches                   | Controls                                | СТ3       | Rocker action and toggle switches<br>are not at least 30 mm x 30 mm                                                                          | AS1428.1, clause<br>14.2                       | Replace switches v<br>mm rocker action<br>switches                |                | 1            | All light switches have small buttons                                                                                           | BCA -<br>Medium |
| 2     | 7/12/21          | General                 | Loose Mats                      | Internal paths                          | IP13      | Other                                                                                                                                        |                                                |                                                                   |                | 2            | There are loose floor coverings<br>througout the facility that may be<br>trip hazards as well as affecting<br>wheelchair access |                 |
| 3     | 7/12/21          | General                 | Signage                         | Signage                                 | SG1       | Braille & tactile signage adjacent to<br>the sanitary facility airlock door not<br>provided or does not comply                               |                                                | Install compliant B<br>signage as per AS<br>BCA                   |                |              | No signage has been provided to any sanitary facilities                                                                         | BCA -<br>Medium |
| 4     | 7/12/21          |                         | Directional and<br>Exit Signage | Signage                                 | SG7       | Directional signage not provided at<br>a non-accessible entrance to direct<br>a person to the location of the<br>nearest accessible entrance | BCA, clause D3.6€<br>and AS1428.1,<br>clause 8 | Install compliant B<br>signage as per AS <sup>-</sup><br>BCA      |                |              | The entrance is not accessible and<br>there is no directional signage<br>and there is no exit signage                           | BCA -<br>Medium |
| 5     | 7/12/21          | General                 | Children's Toilets              | Accessible<br>toilets                   | AT39      | Second mirror not provided or does<br>not fully comply - lower edge 600<br>mm AFFL, top of mirror 1850 mm<br>AFFL and at least 350 mm wide   | AS1428.1, clause<br>15.4.1                     | Install new mirror                                                |                | 3            | There is no provision of accessible<br>or ambulant toilet toilets for<br>children                                               | DDA -<br>Medium |
| 6     | 7/12/21          | General                 | Sanitary Faciliites             | Accessible<br>toilets                   | AT1       | No unisex accessible sanitary facility<br>provided or the number provided is<br>not adequate                                                 |                                                | Provide new unise<br>sanitary facilities, a<br>achieve compliance | as required to | 4            | There is no provision of accessible<br>or ambulant toilet toilets for<br>adults                                                 | BCA -<br>High   |
| 7     | 7/12/21          | General                 | Shower Facilities               | Accessible<br>showers                   | AS1       |                                                                                                                                              | BCA, clause F2.4 (b)<br>& Table 2.4 (b)        | Provide new acces<br>required to achiev                           |                | 5            | A shower for able bodied people<br>is available but there is no<br>accessible shower facility                                   | BCA -<br>High   |
| 8     | 7/12/21          | General                 | Play Equipment                  | General access<br>and external<br>paths | P24       | Other                                                                                                                                        |                                                |                                                                   |                | 6            | Playground equipment does not include unviveral access features.                                                                |                 |