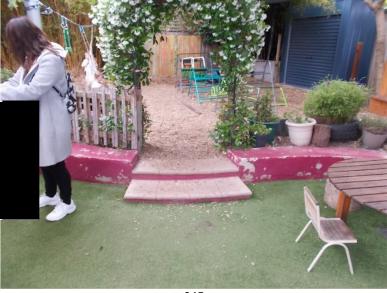

The key outcomes from our access audit include the following:

- The entry gate was not accessible with no intercom to allow people with disabilities to seek staff
  assistance
- Non-compliant access to the main entrance of the building
- Non-compliant doors throughout the building (all doors had shortfalls)
- Lack of accessible signage
- No accessible sanitary facilities for children with disabilities
- No ambulant toilet cubicles for children with disabilities

- Joinery to kitchenettes, work areas and sign in points generally do not include accessible features
- The outdoor play areas did not cater for children with various disabilities
- An accessible sanitary facility has not been provided
- Adult cubicles for people with ambulant disabilities have not been provided
- Lift / ramp access is not available to the first floor
- Light switches, controls, gpo's and fixtures such as fire hydrants were generally located at inappropriate heights or at internal corners and did not include large format rocker controls.
- The stair has access shortfalls.