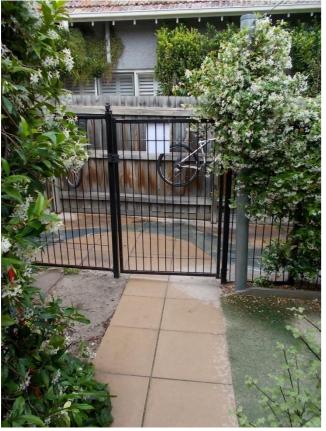

|       |               |                                                                   |                           |                                         |         |                                                                                                                                                                                                                  |                                          |                                                                                                 | Date Audited                        | 7/12/21      |                                                                                                                                                                                                            |                 |
|-------|---------------|-------------------------------------------------------------------|---------------------------|-----------------------------------------|---------|------------------------------------------------------------------------------------------------------------------------------------------------------------------------------------------------------------------|------------------------------------------|-------------------------------------------------------------------------------------------------|-------------------------------------|--------------|------------------------------------------------------------------------------------------------------------------------------------------------------------------------------------------------------------|-----------------|
| Po    | rt Phil       | llip City                                                         | / Council                 |                                         |         | line, F                                                                                                                                                                                                          | <sup>i</sup> unctional A                 | ccess                                                                                           | Auditor                             | Mabel Ch     | an / George Xinos                                                                                                                                                                                          |                 |
|       |               |                                                                   | 46 Tenny                  | son Stree                               | t, Elv  | wood 🛛 🖉 s                                                                                                                                                                                                       | OLUTIONS                                 |                                                                                                 | Client                              | Port Phill   | ip City Council                                                                                                                                                                                            |                 |
|       |               |                                                                   | ,                         |                                         |         | ······································                                                                                                                                                                           |                                          |                                                                                                 | Address                             | 46 Tenny     | son Street, Elwood                                                                                                                                                                                         |                 |
| Соруі | right: This s | chedule is for                                                    | the exclusive use         | of Port Phillip City                    | Council | l                                                                                                                                                                                                                |                                          |                                                                                                 | Reference                           | 21709AA      |                                                                                                                                                                                                            |                 |
| tem   | Date          | Room no.<br>or location                                           | ltem                      | Access<br>Element                       | Code    | Identified shortfall                                                                                                                                                                                             | Access standard or<br>BCA                | Recommendation                                                                                  | IS                                  | Photo<br>no. | Comments or measurements                                                                                                                                                                                   | Priority        |
| 9     | 7/12/21       | General                                                           | Tea/Art Points            | Joinery and<br>furniture                | J12     | Other                                                                                                                                                                                                            |                                          |                                                                                                 |                                     | 7            | Tea points and art sinks have not<br>been designed with accessible<br>joinery                                                                                                                              |                 |
| 10    | 7/12/21       | G01 (Gate<br>at<br>allotment<br>Boundary)                         | Luminance<br>Contrast     | Doors                                   | D6      | Doorway does not appear to have sufficient luminance contrast                                                                                                                                                    | AS1428.1, clause<br>13.1                 | Repaint or recoat t<br>jamb, adjacent wal<br>provide a 50 mm v<br>edge treatment ard<br>doorway | l or architrave or vide contrasting | 8            | The gate lacks luminance contrast with the surrounding fence                                                                                                                                               | BCA -<br>Medium |
| 11    | 7/12/21       |                                                                   | Assisted Access           | Doors                                   | D27     | Glazed vision panel in door has a<br>lower edge greater than 1000 mm;<br>has an upper edge less than 1600<br>mm; is located more than 200 mm<br>from the latch side of the door; and<br>is less than 150 mm wide | AS1428.1 (2001<br>version), clause 7.5.2 | Repalce or modify<br>ensure compliance                                                          |                                     |              | Door controls are at excessive<br>heights which is permitted at this<br>location however there must be<br>provision of intercom together<br>with a management plan to<br>support parents, guardians, staff | DDA -<br>Medium |
| 12    | 7/12/21       | Side Yard                                                         | Cross Falls               | General access<br>and external<br>paths | P13     | Camber or crossfall not provided to<br>walkway and landings with a<br>gradient gentler than 1:33 (3%) in<br>direction travel to allow for the<br>shedding of water (1:40 (2.5%) max)                             | AS1428.1, clause<br>10.1(d)              | Modify the walkwa<br>ensure that there i<br>camber or crossfal                                  | s a 1:40 (max)                      |              | Cross falls are up to 1:29                                                                                                                                                                                 | BCA -<br>Medium |
| 13    | 7/12/21       | G02(Gate<br>between<br>Side Yard<br>and<br>Allotment<br>Boundary) | Circulation               | Doors                                   | D2      | Door latch clearance insufficient                                                                                                                                                                                | AS1428.1, clause<br>13.3.1               | Modify doorway to<br>required latch side<br>fully automate the                                  | clearance or                        | 9            | No latch side clearance present                                                                                                                                                                            | BCA -<br>High   |
| 14    | 7/12/21       |                                                                   | Gradient and<br>crossfall | Doors                                   | D5      | Circulation space in front of door<br>has a gradient or crossfall greater<br>than 1:40 (2.5%)                                                                                                                    | AS1428.1, clause<br>13.3.1               | Modify the area in doorway to compl                                                             |                                     | 9            |                                                                                                                                                                                                            | BCA -<br>High   |

|       |              |                                                        |                       |                   |            |                                                                                          |                               |                                                                                                 | Date Audited                         | 7/12/21      |                                                                                                                                                |                 |
|-------|--------------|--------------------------------------------------------|-----------------------|-------------------|------------|------------------------------------------------------------------------------------------|-------------------------------|-------------------------------------------------------------------------------------------------|--------------------------------------|--------------|------------------------------------------------------------------------------------------------------------------------------------------------|-----------------|
| Po    | rt Phi       | llip City                                              | y Council             |                   |            | littles, F                                                                               | unctional A                   | ccess                                                                                           | Auditor                              | Mabel Ch     | an / George Xinos                                                                                                                              |                 |
|       |              |                                                        | 46 Tenny              | son Stre          | et, El     | wood 🛛 🖉 s                                                                               | OLUTIONS                      |                                                                                                 | Client                               | Port Phill   | ip City Council                                                                                                                                |                 |
|       |              |                                                        | ,                     |                   |            | ·*************************************                                                   |                               |                                                                                                 | Address                              | 46 Tenny     | son Street, Elwood                                                                                                                             |                 |
| Copyr | ight: This s | chedule is for                                         | the exclusive use     | of Port Phillip C | ity Counci | l                                                                                        |                               |                                                                                                 | Reference                            | 21709AA      |                                                                                                                                                |                 |
| tem   | Date         | Room no.<br>or location                                | ltem                  | Access<br>Element | Code       | Identified shortfall                                                                     | Access standard or<br>BCA     | Recommendatior                                                                                  | 15                                   | Photo<br>no. | Comments or measurements                                                                                                                       | Priority        |
| 15    | 7/12/21      |                                                        | Luminance<br>Contrast | Doors             | D6         | Doorway does not appear to have sufficient luminance contrast                            | AS1428.1, clause<br>13.1      | Repaint or recoat t<br>jamb, adjacent wal<br>provide a 50 mm v<br>edge treatment are<br>doorway | ll or architrave or vide contrasting | 9            | The gate lacks luminance contrast with the surrounding fence                                                                                   | BCA -<br>Medium |
| 16    | 7/12/21      |                                                        | Door control          | Doors             | D14        | Control that needs to be pushed is<br>outside of the range of 900 mm and<br>1200 mm AFFL | AS1428.1, clause<br>13.5.3(b) | Reposition door ha                                                                              | ardware to                           | 10           | The door control (child proof<br>gate) is too high, only first door<br>from allotment boundary is<br>permitted to have higher door<br>controls | BCA -<br>Medium |
| 17    | 7/12/21      |                                                        | Break Glass           | Controls          | CT1        | Switches and controls not located<br>between 900 mm and 1100 mm<br>AFFL                  | AS1428.1, clause<br>14.1      | Reposition switche                                                                              | es or controls                       | 10           | The breakglass is too high at<br>1740mm above the FFL                                                                                          | BCA -<br>High   |
| 18    | 7/12/21      |                                                        | Push to open          | Controls          | CT1        | Switches and controls not located<br>between 900 mm and 1100 mm<br>AFFL                  | AS1428.1, clause<br>14.1      | Reposition switche                                                                              | es or controls                       | 10           | The push to exit button is too<br>high at 1580mm above the FFL                                                                                 | BCA -<br>High   |
| 19    | 7/12/21      |                                                        |                       | Controls          | CT6        | Other                                                                                    |                               |                                                                                                 |                                      | 10           | The push to exit button is too<br>small with a 15mm approx<br>diameter and not sitting proud of<br>surface                                     |                 |
| 20    | 7/12/21      |                                                        | Hand sanitiser        | Controls          | CT6        | Other                                                                                    |                               |                                                                                                 |                                      | 10           | The hand sanitiser is too high at<br>1277mm                                                                                                    |                 |
| 21    | 7/12/21      | G03(Gate<br>between<br>Side Yard<br>and South<br>Yard) | Luminance<br>Contrast | Doors             | D6         | Doorway does not appear to have sufficient luminance contrast                            | AS1428.1, clause<br>13.1      | Repaint or recoat t<br>jamb, adjacent wal<br>provide a 50 mm v<br>edge treatment are<br>doorway | ll or architrave or vide contrasting | 11           | The gate lacks luminance contrast with the surrounding fence                                                                                   | BCA -<br>Medium |
| 22    | 7/12/21      |                                                        | Door control          | Doors             | D13        | Door handle located outside the<br>range of 900 mm and 1100 mm<br>AFFL                   | AS1428.1, clause<br>13.5.3(a) | Reposition door ha                                                                              | ardware to                           | 11           | The door control (child proof<br>gate) is too high, only first door<br>from allotment boundary is<br>permitted to have higher door<br>controls | BCA -<br>Medium |