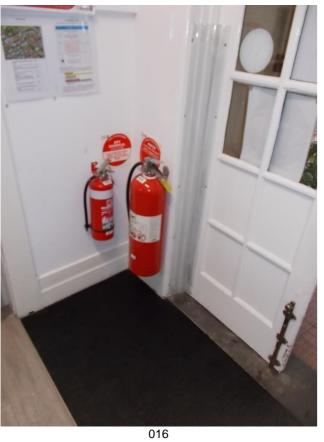

|       |              |                                                        |                       |                   |            |                                                                                          |                               |                                                                                                 | Date Audited                         | 7/12/21      |                                                                                                                                                |                 |
|-------|--------------|--------------------------------------------------------|-----------------------|-------------------|------------|------------------------------------------------------------------------------------------|-------------------------------|-------------------------------------------------------------------------------------------------|--------------------------------------|--------------|------------------------------------------------------------------------------------------------------------------------------------------------|-----------------|
| Po    | rt Phi       | llip City                                              | y Council             |                   |            | littles, F                                                                               | unctional A                   | ccess                                                                                           | Auditor                              | Mabel Ch     | an / George Xinos                                                                                                                              |                 |
|       |              |                                                        | 46 Tenny              | son Stre          | et, El     | wood 🛛 🖉 s                                                                               | OLUTIONS                      |                                                                                                 | Client                               | Port Phill   | ip City Council                                                                                                                                |                 |
|       |              |                                                        | ,                     |                   |            | ·*************************************                                                   |                               |                                                                                                 | Address                              | 46 Tenny     | son Street, Elwood                                                                                                                             |                 |
| Copyr | ight: This s | chedule is for                                         | the exclusive use     | of Port Phillip C | ity Counci | l                                                                                        |                               |                                                                                                 | Reference                            | 21709AA      |                                                                                                                                                |                 |
| tem   | Date         | Room no.<br>or location                                | ltem                  | Access<br>Element | Code       | Identified shortfall                                                                     | Access standard or<br>BCA     | Recommendatior                                                                                  | 15                                   | Photo<br>no. | Comments or measurements                                                                                                                       | Priority        |
| 15    | 7/12/21      |                                                        | Luminance<br>Contrast | Doors             | D6         | Doorway does not appear to have sufficient luminance contrast                            | AS1428.1, clause<br>13.1      | Repaint or recoat t<br>jamb, adjacent wal<br>provide a 50 mm v<br>edge treatment are<br>doorway | ll or architrave or vide contrasting | 9            | The gate lacks luminance contrast with the surrounding fence                                                                                   | BCA -<br>Medium |
| 16    | 7/12/21      |                                                        | Door control          | Doors             | D14        | Control that needs to be pushed is<br>outside of the range of 900 mm and<br>1200 mm AFFL | AS1428.1, clause<br>13.5.3(b) | Reposition door ha                                                                              | ardware to                           | 10           | The door control (child proof<br>gate) is too high, only first door<br>from allotment boundary is<br>permitted to have higher door<br>controls | BCA -<br>Medium |
| 17    | 7/12/21      |                                                        | Break Glass           | Controls          | CT1        | Switches and controls not located<br>between 900 mm and 1100 mm<br>AFFL                  | AS1428.1, clause<br>14.1      | Reposition switche                                                                              | es or controls                       | 10           | The breakglass is too high at<br>1740mm above the FFL                                                                                          | BCA -<br>High   |
| 18    | 7/12/21      |                                                        | Push to open          | Controls          | CT1        | Switches and controls not located<br>between 900 mm and 1100 mm<br>AFFL                  | AS1428.1, clause<br>14.1      | Reposition switche                                                                              | es or controls                       | 10           | The push to exit button is too<br>high at 1580mm above the FFL                                                                                 | BCA -<br>High   |
| 19    | 7/12/21      |                                                        |                       | Controls          | CT6        | Other                                                                                    |                               |                                                                                                 |                                      | 10           | The push to exit button is too<br>small with a 15mm approx<br>diameter and not sitting proud of<br>surface                                     |                 |
| 20    | 7/12/21      |                                                        | Hand sanitiser        | Controls          | CT6        | Other                                                                                    |                               |                                                                                                 |                                      | 10           | The hand sanitiser is too high at<br>1277mm                                                                                                    |                 |
| 21    | 7/12/21      | G03(Gate<br>between<br>Side Yard<br>and South<br>Yard) | Luminance<br>Contrast | Doors             | D6         | Doorway does not appear to have sufficient luminance contrast                            | AS1428.1, clause<br>13.1      | Repaint or recoat t<br>jamb, adjacent wal<br>provide a 50 mm v<br>edge treatment are<br>doorway | ll or architrave or vide contrasting | 11           | The gate lacks luminance contrast with the surrounding fence                                                                                   | BCA -<br>Medium |
| 22    | 7/12/21      |                                                        | Door control          | Doors             | D13        | Door handle located outside the<br>range of 900 mm and 1100 mm<br>AFFL                   | AS1428.1, clause<br>13.5.3(a) | Reposition door ha                                                                              | ardware to                           | 11           | The door control (child proof<br>gate) is too high, only first door<br>from allotment boundary is<br>permitted to have higher door<br>controls | BCA -<br>Medium |