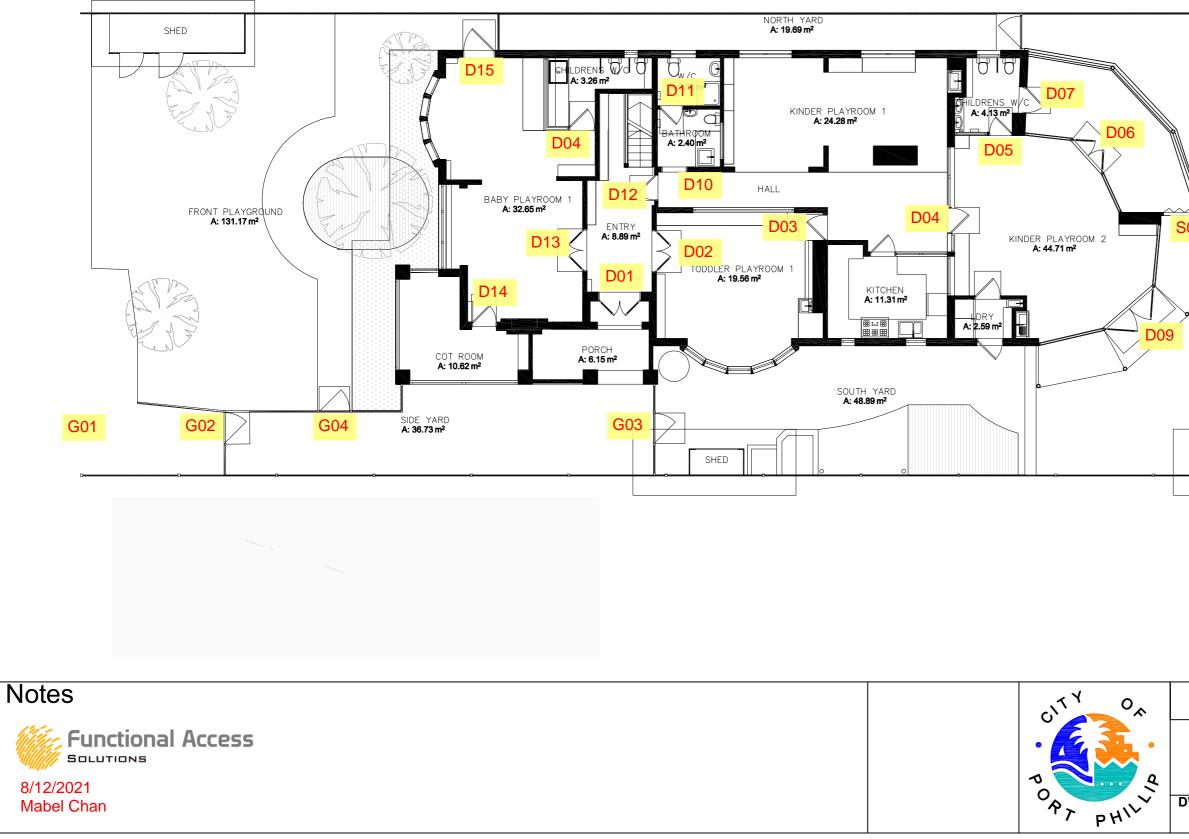

Section 6.0 includes the floor plans provided by the City of Port Phillip with door numbers (labelled by Functional Access Solutions/Think Access) to help identify each door in the access audit schedule.