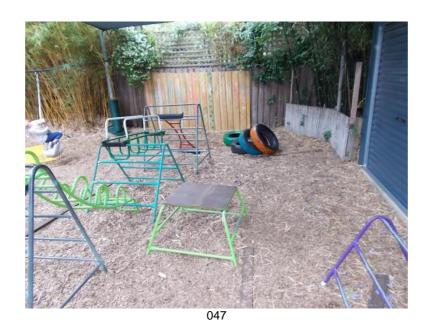

# 4.0 Access audit schedule

|       |                  |                         |                                 |                                         |           | ph.e.                                                                                                                                        |                                                |                                                                   | Date Audited   | 7/12/21      |                                                                                                                                 |                 |
|-------|------------------|-------------------------|---------------------------------|-----------------------------------------|-----------|----------------------------------------------------------------------------------------------------------------------------------------------|------------------------------------------------|-------------------------------------------------------------------|----------------|--------------|---------------------------------------------------------------------------------------------------------------------------------|-----------------|
| Ροι   | r <b>t Phi</b> l | llip City               | / Council                       |                                         |           | Million F                                                                                                                                    | <sup>i</sup> unctional A                       | CCESS                                                             | Auditor        | Mabel Cł     | nan / George Xinos                                                                                                              |                 |
|       |                  |                         | 46 Tennys                       | son Stree                               | t, Elv    | wood 💋 s                                                                                                                                     | OLUTIONS                                       |                                                                   | Client         | Port Phil    | lip City Council                                                                                                                |                 |
|       |                  |                         | _                               |                                         |           | nqu <sup>*</sup>                                                                                                                             |                                                |                                                                   | Address        | 46 Tenny     | vson Street, Elwood                                                                                                             |                 |
| lopyr | ight: This s     | chedule is for          | the exclusive use c             | of Port Phillip City                    | / Council |                                                                                                                                              |                                                |                                                                   | Reference      | 21709AA      | 1                                                                                                                               |                 |
| tem   | Date             | Room no.<br>or location | ltem                            | Access<br>Element                       | Code      | Identified shortfall                                                                                                                         | Access standard or<br>BCA                      | Recommendation                                                    | 15             | Photo<br>no. | Comments or measurements                                                                                                        | Priority        |
| 1     | 7/12/21          | General                 | Lightswitches                   | Controls                                | СТ3       | Rocker action and toggle switches<br>are not at least 30 mm x 30 mm                                                                          | AS1428.1, clause<br>14.2                       | Replace switches v<br>mm rocker action<br>switches                |                | 1            | All light switches have small buttons                                                                                           | BCA -<br>Medium |
| 2     | 7/12/21          | General                 | Loose Mats                      | Internal paths                          | IP13      | Other                                                                                                                                        |                                                |                                                                   |                | 2            | There are loose floor coverings<br>througout the facility that may be<br>trip hazards as well as affecting<br>wheelchair access |                 |
| 3     | 7/12/21          | General                 | Signage                         | Signage                                 | SG1       | Braille & tactile signage adjacent to<br>the sanitary facility airlock door not<br>provided or does not comply                               |                                                | Install compliant B<br>signage as per AS<br>BCA                   |                |              | No signage has been provided to any sanitary facilities                                                                         | BCA -<br>Medium |
| 4     | 7/12/21          |                         | Directional and<br>Exit Signage | Signage                                 | SG7       | Directional signage not provided at<br>a non-accessible entrance to direct<br>a person to the location of the<br>nearest accessible entrance | BCA, clause D3.6€<br>and AS1428.1,<br>clause 8 | Install compliant B<br>signage as per AS <sup>-</sup><br>BCA      |                |              | The entrance is not accessible and<br>there is no directional signage<br>and there is no exit signage                           | BCA -<br>Medium |
| 5     | 7/12/21          | General                 | Children's Toilets              | Accessible<br>toilets                   | AT39      | Second mirror not provided or does<br>not fully comply - lower edge 600<br>mm AFFL, top of mirror 1850 mm<br>AFFL and at least 350 mm wide   | AS1428.1, clause<br>15.4.1                     | Install new mirror                                                |                | 3            | There is no provision of accessible<br>or ambulant toilet toilets for<br>children                                               | DDA -<br>Medium |
| 6     | 7/12/21          | General                 | Sanitary Faciliites             | Accessible<br>toilets                   | AT1       | No unisex accessible sanitary facility<br>provided or the number provided is<br>not adequate                                                 |                                                | Provide new unise<br>sanitary facilities, a<br>achieve compliance | as required to | 4            | There is no provision of accessible<br>or ambulant toilet toilets for<br>adults                                                 | BCA -<br>High   |
| 7     | 7/12/21          | General                 | Shower Facilities               | Accessible<br>showers                   | AS1       |                                                                                                                                              | BCA, clause F2.4 (b)<br>& Table 2.4 (b)        | Provide new acces<br>required to achiev                           |                | 5            | A shower for able bodied people<br>is available but there is no<br>accessible shower facility                                   | BCA -<br>High   |
| 8     | 7/12/21          | General                 | Play Equipment                  | General access<br>and external<br>paths | P24       | Other                                                                                                                                        |                                                |                                                                   |                | 6            | Playground equipment does not include unviveral access features.                                                                |                 |