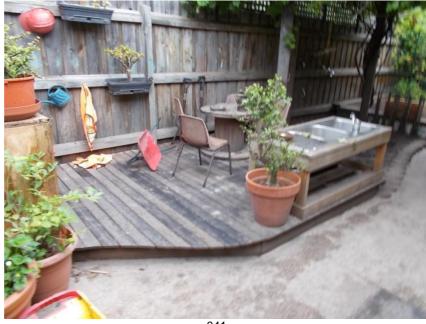

- Joinery to kitchenettes, work areas and sign in points generally do not include accessible features
- The outdoor play areas did not cater for children with various disabilities
- An accessible sanitary facility has not been provided
- Adult cubicles for people with ambulant disabilities have not been provided
- Lift / ramp access is not available to the first floor
- Light switches, controls, gpo's and fixtures such as fire hydrants were generally located at inappropriate heights or at internal corners and did not include large format rocker controls.
- The stair has access shortfalls.