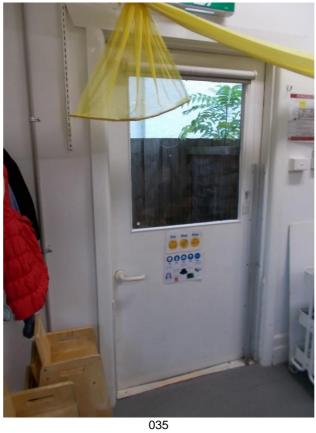

|       |               |                                          |                        |                   |            | 10.0                                                                               |                                          |                                                                                             | Date Audited                         | 7/12/21      |                                                                            |                 |
|-------|---------------|------------------------------------------|------------------------|-------------------|------------|------------------------------------------------------------------------------------|------------------------------------------|---------------------------------------------------------------------------------------------|--------------------------------------|--------------|----------------------------------------------------------------------------|-----------------|
| Po    | rt Phi        | llip City                                | / Council              |                   |            | illing F                                                                           | <sup>i</sup> unctional A                 | ccess                                                                                       | Auditor                              | Mabel Ch     | an / George Xinos                                                          |                 |
|       |               |                                          | 46 Tenny               | son Stre          | et, Elv    | wood 🥢 s                                                                           | OLUTIONS                                 |                                                                                             | Client                               | Port Phill   | ip City Council                                                            |                 |
|       |               |                                          |                        |                   | -          | ~ <i>``\\\\\</i>                                                                   |                                          |                                                                                             | Address                              | 46 Tenny     | son Street, Elwood                                                         |                 |
| Соруі | right: This s | chedule is for                           | the exclusive use      | of Port Phillip C | ity Counci | l                                                                                  |                                          |                                                                                             | Reference                            | 21709AA      |                                                                            |                 |
| tem   | Date          | Room no.<br>or location                  | ltem                   | Access<br>Element | Code       | Identified shortfall                                                               | Access standard or<br>BCA                | Recommendation                                                                              | 15                                   | Photo<br>no. | Comments or measurements                                                   | Priority        |
| 43    | 7/12/21       | D04(Door<br>to Kinder<br>Playroom 2)     | Clear Opening<br>Width | Doors             | D1         | Door clear opening including active<br>leaf for double door is less than 850<br>mm |                                          | Modify doorway a accessible door                                                            | nd provide new                       | 20           | The leafs on the double doors provide a clear opening width of 752mm each. | BCA -<br>High   |
| 44    | 7/12/21       |                                          | Luminance<br>Contrast  | Doors             | D6         | Doorway does not appear to have sufficient luminance contrast                      | AS1428.1, clause<br>13.1                 | Repaint or recoat<br>jamb, adjacent wa<br>provide a 50 mm v<br>edge treatment ar<br>doorway | ll or architrave or vide contrasting | 20           | The doors have no luminance<br>contrast with the walls on both<br>sides    | BCA -<br>Medium |
| 45    | 7/12/21       |                                          | Door handle            | Doors             | D13        | Door handle located outside the<br>range of 900 mm and 1100 mm<br>AFFL             | AS1428.1, clause<br>13.5.3(a)            | Reposition door h<br>comply                                                                 | ardware to                           | 20           | The door handle is too low at<br>780mm                                     | BCA -<br>Medium |
| 46    | 7/12/21       |                                          | Glass panel            | Doors             | D27        |                                                                                    | AS1428.1 (2001<br>version), clause 7.5.2 | Repalce or modify<br>ensure compliance                                                      |                                      | 20           | The base of the glass panel is too<br>high at 1055mm above FFL             | DDA -<br>Medium |
| 47    | 7/12/21       | D05 (Door<br>to<br>Children's<br>WC from | Clear Opening<br>Width | Doors             | D1         | Door clear opening including active<br>leaf for double door is less than 850<br>mm |                                          | Modify doorway a accessible door                                                            | nd provide new                       | 21           | The clear opening width provided by the door is 650mm only                 | BCA -<br>High   |
| 48    | 7/12/21       |                                          | Luminance<br>Contrast  | Doors             | D6         | Doorway does not appear to have sufficient luminance contrast                      | AS1428.1, clause<br>13.1                 | Repaint or recoat<br>jamb, adjacent wa<br>provide a 50 mm v                                 | ll or architrave or                  | 21           | The doors have no luminance<br>contrast with the walls on both<br>sides    | BCA -<br>Medium |
| 49    | 7/12/21       |                                          | Door handle            | Doors             | D13        | Door handle located outside the<br>range of 900 mm and 1100 mm<br>AFFL             | AS1428.1, clause<br>13.5.3(a)            | Reposition door h<br>comply                                                                 | ardware to                           | 21           | The door handle is too low at<br>796mm                                     | BCA -<br>Medium |

|       |                  |                                                         |                        |                   |            |                                                                                                                                      |                                        |                                                                                      | Date Audited                           | 7/12/21      |                                                                                   |                 |
|-------|------------------|---------------------------------------------------------|------------------------|-------------------|------------|--------------------------------------------------------------------------------------------------------------------------------------|----------------------------------------|--------------------------------------------------------------------------------------|----------------------------------------|--------------|-----------------------------------------------------------------------------------|-----------------|
| Ροι   | r <b>t Phi</b> l | llip City                                               | y Council              |                   |            | lillier, F                                                                                                                           | unctional A                            | ccess                                                                                | Auditor                                | Mabel Ch     | an / George Xinos                                                                 |                 |
|       |                  |                                                         | ,<br>46 Tenny          | son Stre          | et. Elv    | wood 🥢 s                                                                                                                             | OLUTIONS                               |                                                                                      | Client                                 | Port Phill   | ip City Council                                                                   |                 |
|       |                  |                                                         | <b>,</b>               |                   |            | ···/////                                                                                                                             |                                        |                                                                                      | Address                                | 46 Tenny     | son Street, Elwood                                                                |                 |
| Copyr | ight: This s     | chedule is for                                          | the exclusive use      | of Port Phillip C | ity Counci | l                                                                                                                                    |                                        |                                                                                      | Reference                              | 21709AA      |                                                                                   |                 |
| tem   | Date             | Room no.<br>or location                                 | ltem                   | Access<br>Element | Code       | Identified shortfall                                                                                                                 | Access standard or<br>BCA              | Recommendation                                                                       | IS                                     | Photo<br>no. | Comments or measurements                                                          | Priority        |
| 50    | 7/12/21          | D06 ( First<br>set of<br>Double<br>doors from<br>Kinder | Clear Opening<br>Width | Doors             | D1         | Door clear opening including active<br>leaf for double door is less than 850<br>mm                                                   |                                        | Modify doorway ar<br>accessible door                                                 | nd provide new                         | 22           | The clear opening width provided by each door leaf is 710mm                       | BCA -<br>High   |
| 51    | 7/12/21          |                                                         | Luminance<br>Contrast  | Doors             | D6         | Doorway does not appear to have sufficient luminance contrast                                                                        | AS1428.1, clause<br>13.1               | Repaint or recoat t<br>jamb, adjacent wal<br>provide a 50 mm v                       | l or architrave or                     | 22           | The doors have no luminance<br>contrast with the walls on in the<br>internal side | BCA -<br>Medium |
| 52    | 7/12/21          |                                                         | Door handle            | Doors             | D13        | Door handle located outside the<br>range of 900 mm and 1100 mm<br>AFFL                                                               | AS1428.1, clause<br>13.5.3(a)          | Reposition door ha                                                                   | ardware to                             | 22           | The door handle is too low at<br>800mm                                            | BCA -<br>Medium |
| 53    | 7/12/21          |                                                         | Threhold Lip           | Doors             | D19        | The threshold ramp at the doorway does not comply                                                                                    | AS1428.1, clause<br>10.5 and Figure 21 | Replace threshold compliant type                                                     | ramp with a                            | 22           | There is a 40mm high lip at the<br>door                                           | BCA -<br>High   |
| 54    | 7/12/21          |                                                         | Door finish            | Doors             | D22        | Either visual indicators have not<br>been installed to glass doors or side<br>panels or installed visual indicators<br>do not comply | AS1428.1, clause 6.6                   | Install compliant v                                                                  | isual indicators                       | 22           | The doors are glass but there are no decals                                       | BCA -<br>Medium |
| 55    | 7/12/21          | D07 (Door<br>from<br>Children's                         | Clear Opening<br>Width | Doors             | D1         | Door clear opening including active<br>leaf for double door is less than 850<br>mm                                                   |                                        | Modify doorway ar<br>accessible door                                                 | nd provide new                         | 23           | The clear opening width is<br>789mm                                               | BCA -<br>High   |
| 56    | 7/12/21          |                                                         | Luminance<br>Contrast  | Doors             | D6         | Doorway does not appear to have sufficient luminance contrast                                                                        | AS1428.1, clause<br>13.1               | Repaint or recoat t<br>jamb, adjacent wal<br>provide a 50 mm v<br>edge treatment are | l or architrave or<br>vide contrasting | 23           | The doors have no luminance<br>contrast with the walls on in the<br>internal side | BCA -<br>Medium |
| 57    | 7/12/21          |                                                         | Door handle            | Doors             | D13        | Door handle located outside the<br>range of 900 mm and 1100 mm<br>AFFL                                                               | AS1428.1, clause<br>13.5.3(a)          | Reposition door ha                                                                   |                                        | 23           | The door handle is too low at<br>818mm                                            | BCA -<br>Mediun |
| 58    | 7/12/21          |                                                         | Threhold Lip           | Doors             | D19        | The threshold ramp at the doorway does not comply                                                                                    | AS1428.1, clause<br>10.5 and Figure 21 | Replace threshold compliant type                                                     | ramp with a                            | 23           | There is a 40mm high lip at the door                                              | BCA -<br>High   |

|       |               |                                                                      |                         |                   |             |                                                                                    |                               |                                                                                                 | Date Audited                        | 7/12/21      |                                                                                   |                 |
|-------|---------------|----------------------------------------------------------------------|-------------------------|-------------------|-------------|------------------------------------------------------------------------------------|-------------------------------|-------------------------------------------------------------------------------------------------|-------------------------------------|--------------|-----------------------------------------------------------------------------------|-----------------|
| o     | rt Phi        | llip City                                                            | y Council               |                   |             | littles, F                                                                         | unctional A                   | ccess                                                                                           | Auditor                             | Mabel Ch     | an / George Xinos                                                                 |                 |
|       |               |                                                                      | ,<br>46 Tenny           |                   | et. El      |                                                                                    | OLUTIONS                      |                                                                                                 | Client                              | Port Phill   | ip City Council                                                                   |                 |
|       |               |                                                                      | <b>,</b>                |                   |             | ···/////                                                                           |                               |                                                                                                 | Address                             | 46 Tenny     | son Street, Elwood                                                                |                 |
| Copyr | right: This s | chedule is for                                                       | the exclusive use       | of Port Phillip C | City Counci | l                                                                                  | ]                             |                                                                                                 | Reference                           | 21709AA      |                                                                                   |                 |
| tem   | Date          | Room no.<br>or location                                              | Item                    | Access<br>Element | Code        | Identified shortfall                                                               | Access standard or<br>BCA     | Recommendation                                                                                  | IS                                  | Photo<br>no. | Comments or measurements                                                          | Priority        |
| 59    | 7/12/21       | D08<br>(Folding<br>Door)                                             | Clear Opening<br>Width  | Doors             | D1          | Door clear opening including active<br>leaf for double door is less than 850<br>mm |                               | Modify doorway an accessible door                                                               | nd provide new                      | 24           | The clear opening width provided by each door leaf is 678mm                       | BCA -<br>High   |
| 60    | 7/12/21       |                                                                      | Latch Side<br>Clearance | Doors             | D2          | Door latch clearance insufficient                                                  | AS1428.1, clause<br>13.3.1    | Modify doorway to<br>required latch side<br>fully automate the                                  | clearance or                        | 24           | There is no latch side clearance                                                  | BCA -<br>High   |
| 61    | 7/12/21       |                                                                      | Luminance<br>Contrast   | Doors             | D6          | Doorway does not appear to have sufficient luminance contrast                      | AS1428.1, clause<br>13.1      | Repaint or recoat t<br>jamb, adjacent wal<br>provide a 50 mm v<br>edge treatment are<br>doorway | l or architrave or vide contrasting | 24           | The doors have no luminance<br>contrast with the walls on both<br>sides           | BCA -<br>Medium |
| 62    | 7/12/21       |                                                                      | Door handle             | Doors             | D8          | Door handle and related hardware cannot be opened by one hand                      | AS1428.1, clause<br>13.5.2(a) | Replace door hard compliant type                                                                | ware with a                         | 24           | Door handle is not D-pull type                                                    | BCA -<br>Medium |
| 63    | 7/12/21       |                                                                      | Door Snib               | Doors             | D12         | Door snib does not have a lever<br>handle that is at least 45 mm long              | AS1428.1, clause<br>13.5.3(d) | Replace door hard<br>compliant type                                                             | ware with a                         | 24           | The door snib is too small                                                        | BCA -<br>Medium |
| 64    | 7/12/21       |                                                                      | Switch                  | Controls          | CT1         | Switches and controls not located<br>between 900 mm and 1100 mm<br>AFFL            | AS1428.1, clause<br>14.1      | Reposition switche                                                                              | s or controls                       | 24           | The switch located externally<br>close to the door is at 1520mm<br>high           | BCA -<br>High   |
| 65    | 7/12/21       | D9 (Second<br>set of<br>Double<br>doors from<br>Kinder<br>Playroom 2 | Luminance<br>Contrast   | Doors             | D6          | Doorway does not appear to have sufficient luminance contrast                      | AS1428.1, clause<br>13.1      | Repaint or recoat t<br>jamb, adjacent wal<br>provide a 50 mm v<br>edge treatment are<br>doorway | l or architrave or vide contrasting | 25           | The doors have no luminance<br>contrast with the walls on in the<br>internal side | BCA -<br>Medium |