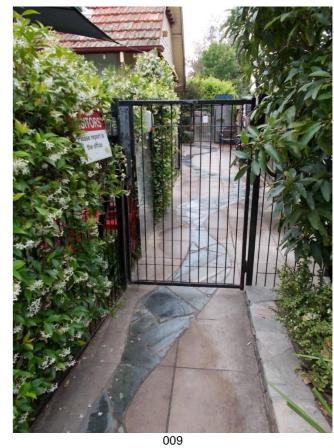

|       |               |                                                                   |                           |                                         |         |                                                                                                                                                                                                                  |                                          |                                                                                                 | Date Audited                        | 7/12/21      |                                                                                                                                                                                                            |                 |
|-------|---------------|-------------------------------------------------------------------|---------------------------|-----------------------------------------|---------|------------------------------------------------------------------------------------------------------------------------------------------------------------------------------------------------------------------|------------------------------------------|-------------------------------------------------------------------------------------------------|-------------------------------------|--------------|------------------------------------------------------------------------------------------------------------------------------------------------------------------------------------------------------------|-----------------|
| Po    | rt Phil       | llip City                                                         | / Council                 |                                         |         | line, F                                                                                                                                                                                                          | <sup>i</sup> unctional A                 | ccess                                                                                           | Auditor                             | Mabel Ch     | an / George Xinos                                                                                                                                                                                          |                 |
|       |               |                                                                   | 46 Tenny                  | son Stree                               | t, Elv  | wood 🛛 🖉 s                                                                                                                                                                                                       | OLUTIONS                                 |                                                                                                 | Client                              | Port Phill   | ip City Council                                                                                                                                                                                            |                 |
|       |               |                                                                   | ,                         |                                         |         | ······································                                                                                                                                                                           |                                          |                                                                                                 | Address                             | 46 Tenny     | son Street, Elwood                                                                                                                                                                                         |                 |
| Соруі | right: This s | chedule is for                                                    | the exclusive use         | of Port Phillip City                    | Council | l                                                                                                                                                                                                                |                                          |                                                                                                 | Reference                           | 21709AA      |                                                                                                                                                                                                            |                 |
| tem   | Date          | Room no.<br>or location                                           | ltem                      | Access<br>Element                       | Code    | Identified shortfall                                                                                                                                                                                             | Access standard or<br>BCA                | Recommendation                                                                                  | IS                                  | Photo<br>no. | Comments or measurements                                                                                                                                                                                   | Priority        |
| 9     | 7/12/21       | General                                                           | Tea/Art Points            | Joinery and<br>furniture                | J12     | Other                                                                                                                                                                                                            |                                          |                                                                                                 |                                     | 7            | Tea points and art sinks have not<br>been designed with accessible<br>joinery                                                                                                                              |                 |
| 10    | 7/12/21       | G01 (Gate<br>at<br>allotment<br>Boundary)                         | Luminance<br>Contrast     | Doors                                   | D6      | Doorway does not appear to have sufficient luminance contrast                                                                                                                                                    | AS1428.1, clause<br>13.1                 | Repaint or recoat t<br>jamb, adjacent wal<br>provide a 50 mm v<br>edge treatment ard<br>doorway | l or architrave or vide contrasting | 8            | The gate lacks luminance contrast with the surrounding fence                                                                                                                                               | BCA -<br>Medium |
| 11    | 7/12/21       |                                                                   | Assisted Access           | Doors                                   | D27     | Glazed vision panel in door has a<br>lower edge greater than 1000 mm;<br>has an upper edge less than 1600<br>mm; is located more than 200 mm<br>from the latch side of the door; and<br>is less than 150 mm wide | AS1428.1 (2001<br>version), clause 7.5.2 | Repalce or modify<br>ensure compliance                                                          |                                     |              | Door controls are at excessive<br>heights which is permitted at this<br>location however there must be<br>provision of intercom together<br>with a management plan to<br>support parents, guardians, staff | DDA -<br>Medium |
| 12    | 7/12/21       | Side Yard                                                         | Cross Falls               | General access<br>and external<br>paths | P13     | Camber or crossfall not provided to<br>walkway and landings with a<br>gradient gentler than 1:33 (3%) in<br>direction travel to allow for the<br>shedding of water (1:40 (2.5%) max)                             | AS1428.1, clause<br>10.1(d)              | Modify the walkwa<br>ensure that there i<br>camber or crossfal                                  | s a 1:40 (max)                      |              | Cross falls are up to 1:29                                                                                                                                                                                 | BCA -<br>Medium |
| 13    | 7/12/21       | G02(Gate<br>between<br>Side Yard<br>and<br>Allotment<br>Boundary) | Circulation               | Doors                                   | D2      | Door latch clearance insufficient                                                                                                                                                                                | AS1428.1, clause<br>13.3.1               | Modify doorway to<br>required latch side<br>fully automate the                                  | clearance or                        | 9            | No latch side clearance present                                                                                                                                                                            | BCA -<br>High   |
| 14    | 7/12/21       |                                                                   | Gradient and<br>crossfall | Doors                                   | D5      | Circulation space in front of door<br>has a gradient or crossfall greater<br>than 1:40 (2.5%)                                                                                                                    | AS1428.1, clause<br>13.3.1               | Modify the area in doorway to compl                                                             |                                     | 9            |                                                                                                                                                                                                            | BCA -<br>High   |

|       |              |                                                        |                       |                   |            |                                                                                          |                               |                                                                                                 | Date Audited                         | 7/12/21      |                                                                                                                                                |                 |
|-------|--------------|--------------------------------------------------------|-----------------------|-------------------|------------|------------------------------------------------------------------------------------------|-------------------------------|-------------------------------------------------------------------------------------------------|--------------------------------------|--------------|------------------------------------------------------------------------------------------------------------------------------------------------|-----------------|
| Po    | rt Phi       | llip City                                              | y Council             |                   |            | littles, F                                                                               | unctional A                   | ccess                                                                                           | Auditor                              | Mabel Ch     | an / George Xinos                                                                                                                              |                 |
|       |              |                                                        | 46 Tenny              | son Stre          | et, El     | wood 🛛 🖉 s                                                                               | OLUTIONS                      |                                                                                                 | Client                               | Port Phill   | ip City Council                                                                                                                                |                 |
|       |              |                                                        | ,                     |                   |            | ·*************************************                                                   |                               |                                                                                                 | Address                              | 46 Tenny     | son Street, Elwood                                                                                                                             |                 |
| Copyr | ight: This s | chedule is for                                         | the exclusive use     | of Port Phillip C | ity Counci | l                                                                                        |                               |                                                                                                 | Reference                            | 21709AA      |                                                                                                                                                |                 |
| tem   | Date         | Room no.<br>or location                                | ltem                  | Access<br>Element | Code       | Identified shortfall                                                                     | Access standard or<br>BCA     | Recommendatior                                                                                  | 15                                   | Photo<br>no. | Comments or measurements                                                                                                                       | Priority        |
| 15    | 7/12/21      |                                                        | Luminance<br>Contrast | Doors             | D6         | Doorway does not appear to have sufficient luminance contrast                            | AS1428.1, clause<br>13.1      | Repaint or recoat t<br>jamb, adjacent wal<br>provide a 50 mm v<br>edge treatment are<br>doorway | ll or architrave or vide contrasting | 9            | The gate lacks luminance contrast with the surrounding fence                                                                                   | BCA -<br>Medium |
| 16    | 7/12/21      |                                                        | Door control          | Doors             | D14        | Control that needs to be pushed is<br>outside of the range of 900 mm and<br>1200 mm AFFL | AS1428.1, clause<br>13.5.3(b) | Reposition door ha                                                                              | ardware to                           | 10           | The door control (child proof<br>gate) is too high, only first door<br>from allotment boundary is<br>permitted to have higher door<br>controls | BCA -<br>Medium |
| 17    | 7/12/21      |                                                        | Break Glass           | Controls          | CT1        | Switches and controls not located<br>between 900 mm and 1100 mm<br>AFFL                  | AS1428.1, clause<br>14.1      | Reposition switche                                                                              | es or controls                       | 10           | The breakglass is too high at<br>1740mm above the FFL                                                                                          | BCA -<br>High   |
| 18    | 7/12/21      |                                                        | Push to open          | Controls          | CT1        | Switches and controls not located<br>between 900 mm and 1100 mm<br>AFFL                  | AS1428.1, clause<br>14.1      | Reposition switche                                                                              | es or controls                       | 10           | The push to exit button is too<br>high at 1580mm above the FFL                                                                                 | BCA -<br>High   |
| 19    | 7/12/21      |                                                        |                       | Controls          | CT6        | Other                                                                                    |                               |                                                                                                 |                                      | 10           | The push to exit button is too<br>small with a 15mm approx<br>diameter and not sitting proud of<br>surface                                     |                 |
| 20    | 7/12/21      |                                                        | Hand sanitiser        | Controls          | CT6        | Other                                                                                    |                               |                                                                                                 |                                      | 10           | The hand sanitiser is too high at<br>1277mm                                                                                                    |                 |
| 21    | 7/12/21      | G03(Gate<br>between<br>Side Yard<br>and South<br>Yard) | Luminance<br>Contrast | Doors             | D6         | Doorway does not appear to have sufficient luminance contrast                            | AS1428.1, clause<br>13.1      | Repaint or recoat t<br>jamb, adjacent wal<br>provide a 50 mm v<br>edge treatment are<br>doorway | ll or architrave or vide contrasting | 11           | The gate lacks luminance contrast with the surrounding fence                                                                                   | BCA -<br>Medium |
| 22    | 7/12/21      |                                                        | Door control          | Doors             | D13        | Door handle located outside the<br>range of 900 mm and 1100 mm<br>AFFL                   | AS1428.1, clause<br>13.5.3(a) | Reposition door ha                                                                              | ardware to                           | 11           | The door control (child proof<br>gate) is too high, only first door<br>from allotment boundary is<br>permitted to have higher door<br>controls | BCA -<br>Medium |