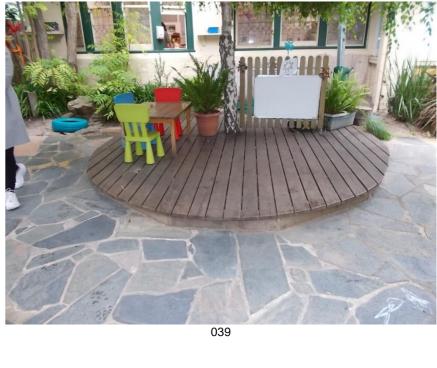

- Joinery to kitchenettes, work areas and sign in points generally do not include accessible features
- The outdoor play areas did not cater for children with various disabilities
- An accessible sanitary facility has not been provided
- Adult cubicles for people with ambulant disabilities have not been provided
- Lift / ramp access is not available to the first floor
- Light switches, controls, gpo's and fixtures such as fire hydrants were generally located at inappropriate heights or at internal corners and did not include large format rocker controls.
- The stair has access shortfalls.