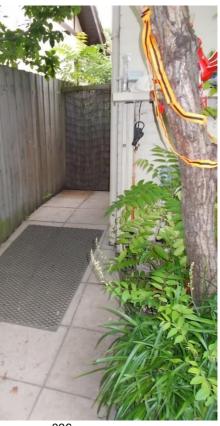

|       |               |                                                                   |                           |                                         |         |                                                                                                                                                                                                                  |                                          |                                                                                                 | Date Audited                        | 7/12/21      |                                                                                                                                                                                                            |                 |
|-------|---------------|-------------------------------------------------------------------|---------------------------|-----------------------------------------|---------|------------------------------------------------------------------------------------------------------------------------------------------------------------------------------------------------------------------|------------------------------------------|-------------------------------------------------------------------------------------------------|-------------------------------------|--------------|------------------------------------------------------------------------------------------------------------------------------------------------------------------------------------------------------------|-----------------|
| Po    | rt Phil       | llip City                                                         | / Council                 |                                         |         | line, F                                                                                                                                                                                                          | <sup>i</sup> unctional A                 | ccess                                                                                           | Auditor                             | Mabel Ch     | an / George Xinos                                                                                                                                                                                          |                 |
|       |               |                                                                   | 46 Tenny                  | son Stree                               | t, Elv  | wood 🛛 🖉 s                                                                                                                                                                                                       | OLUTIONS                                 |                                                                                                 | Client                              | Port Phill   | ip City Council                                                                                                                                                                                            |                 |
|       |               |                                                                   | ,                         |                                         |         | ······································                                                                                                                                                                           |                                          |                                                                                                 | Address                             | 46 Tenny     | son Street, Elwood                                                                                                                                                                                         |                 |
| Соруі | right: This s | chedule is for                                                    | the exclusive use         | of Port Phillip City                    | Council | l                                                                                                                                                                                                                |                                          |                                                                                                 | Reference                           | 21709AA      |                                                                                                                                                                                                            |                 |
| tem   | Date          | Room no.<br>or location                                           | ltem                      | Access<br>Element                       | Code    | Identified shortfall                                                                                                                                                                                             | Access standard or<br>BCA                | Recommendation                                                                                  | IS                                  | Photo<br>no. | Comments or measurements                                                                                                                                                                                   | Priority        |
| 9     | 7/12/21       | General                                                           | Tea/Art Points            | Joinery and<br>furniture                | J12     | Other                                                                                                                                                                                                            |                                          |                                                                                                 |                                     | 7            | Tea points and art sinks have not<br>been designed with accessible<br>joinery                                                                                                                              |                 |
| 10    | 7/12/21       | G01 (Gate<br>at<br>allotment<br>Boundary)                         | Luminance<br>Contrast     | Doors                                   | D6      | Doorway does not appear to have sufficient luminance contrast                                                                                                                                                    | AS1428.1, clause<br>13.1                 | Repaint or recoat t<br>jamb, adjacent wal<br>provide a 50 mm v<br>edge treatment ard<br>doorway | l or architrave or vide contrasting | 8            | The gate lacks luminance contrast with the surrounding fence                                                                                                                                               | BCA -<br>Medium |
| 11    | 7/12/21       |                                                                   | Assisted Access           | Doors                                   | D27     | Glazed vision panel in door has a<br>lower edge greater than 1000 mm;<br>has an upper edge less than 1600<br>mm; is located more than 200 mm<br>from the latch side of the door; and<br>is less than 150 mm wide | AS1428.1 (2001<br>version), clause 7.5.2 | Repalce or modify<br>ensure compliance                                                          |                                     |              | Door controls are at excessive<br>heights which is permitted at this<br>location however there must be<br>provision of intercom together<br>with a management plan to<br>support parents, guardians, staff | DDA -<br>Medium |
| 12    | 7/12/21       | Side Yard                                                         | Cross Falls               | General access<br>and external<br>paths | P13     | Camber or crossfall not provided to<br>walkway and landings with a<br>gradient gentler than 1:33 (3%) in<br>direction travel to allow for the<br>shedding of water (1:40 (2.5%) max)                             | AS1428.1, clause<br>10.1(d)              | Modify the walkwa<br>ensure that there i<br>camber or crossfal                                  | s a 1:40 (max)                      |              | Cross falls are up to 1:29                                                                                                                                                                                 | BCA -<br>Medium |
| 13    | 7/12/21       | G02(Gate<br>between<br>Side Yard<br>and<br>Allotment<br>Boundary) | Circulation               | Doors                                   | D2      | Door latch clearance insufficient                                                                                                                                                                                | AS1428.1, clause<br>13.3.1               | Modify doorway to<br>required latch side<br>fully automate the                                  | clearance or                        | 9            | No latch side clearance present                                                                                                                                                                            | BCA -<br>High   |
| 14    | 7/12/21       |                                                                   | Gradient and<br>crossfall | Doors                                   | D5      | Circulation space in front of door<br>has a gradient or crossfall greater<br>than 1:40 (2.5%)                                                                                                                    | AS1428.1, clause<br>13.3.1               | Modify the area in doorway to compl                                                             |                                     | 9            |                                                                                                                                                                                                            | BCA -<br>High   |