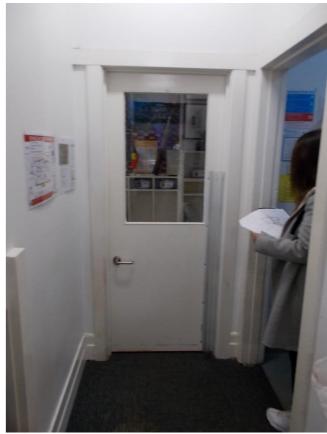

|       |               |                                          |                        |                   |            | 10.0                                                                               |                                          |                                                                                             | Date Audited                         | 7/12/21      |                                                                            |                 |
|-------|---------------|------------------------------------------|------------------------|-------------------|------------|------------------------------------------------------------------------------------|------------------------------------------|---------------------------------------------------------------------------------------------|--------------------------------------|--------------|----------------------------------------------------------------------------|-----------------|
| Po    | rt Phi        | llip City                                | / Council              |                   |            | illing F                                                                           | <sup>i</sup> unctional A                 | ccess                                                                                       | Auditor                              | Mabel Ch     | an / George Xinos                                                          |                 |
|       |               |                                          | 46 Tenny               | son Stre          | et, Elv    | wood 🥢 s                                                                           | OLUTIONS                                 |                                                                                             | Client                               | Port Phill   | ip City Council                                                            |                 |
|       |               |                                          |                        |                   | -          | ~ <i>``\\\\\</i>                                                                   |                                          |                                                                                             | Address                              | 46 Tenny     | son Street, Elwood                                                         |                 |
| Соруі | right: This s | chedule is for                           | the exclusive use      | of Port Phillip C | ity Counci | l                                                                                  |                                          |                                                                                             | Reference                            | 21709AA      |                                                                            |                 |
| tem   | Date          | Room no.<br>or location                  | ltem                   | Access<br>Element | Code       | Identified shortfall                                                               | Access standard or<br>BCA                | Recommendation                                                                              | 15                                   | Photo<br>no. | Comments or measurements                                                   | Priority        |
| 43    | 7/12/21       | D04(Door<br>to Kinder<br>Playroom 2)     | Clear Opening<br>Width | Doors             | D1         | Door clear opening including active<br>leaf for double door is less than 850<br>mm |                                          | Modify doorway a accessible door                                                            | nd provide new                       | 20           | The leafs on the double doors provide a clear opening width of 752mm each. | BCA -<br>High   |
| 44    | 7/12/21       |                                          | Luminance<br>Contrast  | Doors             | D6         | Doorway does not appear to have sufficient luminance contrast                      | AS1428.1, clause<br>13.1                 | Repaint or recoat<br>jamb, adjacent wa<br>provide a 50 mm v<br>edge treatment ar<br>doorway | ll or architrave or vide contrasting | 20           | The doors have no luminance<br>contrast with the walls on both<br>sides    | BCA -<br>Medium |
| 45    | 7/12/21       |                                          | Door handle            | Doors             | D13        | Door handle located outside the<br>range of 900 mm and 1100 mm<br>AFFL             | AS1428.1, clause<br>13.5.3(a)            | Reposition door h<br>comply                                                                 | ardware to                           | 20           | The door handle is too low at<br>780mm                                     | BCA -<br>Medium |
| 46    | 7/12/21       |                                          | Glass panel            | Doors             | D27        |                                                                                    | AS1428.1 (2001<br>version), clause 7.5.2 | Repalce or modify<br>ensure compliance                                                      |                                      | 20           | The base of the glass panel is too<br>high at 1055mm above FFL             | DDA -<br>Medium |
| 47    | 7/12/21       | D05 (Door<br>to<br>Children's<br>WC from | Clear Opening<br>Width | Doors             | D1         | Door clear opening including active<br>leaf for double door is less than 850<br>mm |                                          | Modify doorway a accessible door                                                            | nd provide new                       | 21           | The clear opening width provided by the door is 650mm only                 | BCA -<br>High   |
| 48    | 7/12/21       |                                          | Luminance<br>Contrast  | Doors             | D6         | Doorway does not appear to have sufficient luminance contrast                      | AS1428.1, clause<br>13.1                 | Repaint or recoat<br>jamb, adjacent wa<br>provide a 50 mm v                                 | ll or architrave or                  | 21           | The doors have no luminance<br>contrast with the walls on both<br>sides    | BCA -<br>Medium |
| 49    | 7/12/21       |                                          | Door handle            | Doors             | D13        | Door handle located outside the<br>range of 900 mm and 1100 mm<br>AFFL             | AS1428.1, clause<br>13.5.3(a)            | Reposition door h<br>comply                                                                 | ardware to                           | 21           | The door handle is too low at<br>796mm                                     | BCA -<br>Medium |

|       |                  |                                                         |                        |                   |            |                                                                                                                                      |                                        |                                                                                      | Date Audited                           | 7/12/21      |                                                                                   |                 |
|-------|------------------|---------------------------------------------------------|------------------------|-------------------|------------|--------------------------------------------------------------------------------------------------------------------------------------|----------------------------------------|--------------------------------------------------------------------------------------|----------------------------------------|--------------|-----------------------------------------------------------------------------------|-----------------|
| Ροι   | r <b>t Phi</b> l | llip City                                               | y Council              |                   |            | lillier, F                                                                                                                           | unctional A                            | ccess                                                                                | Auditor                                | Mabel Ch     | an / George Xinos                                                                 |                 |
|       |                  |                                                         | ,<br>46 Tenny          | son Stre          | et. Elv    | wood 🥢 s                                                                                                                             | OLUTIONS                               |                                                                                      | Client                                 | Port Phill   | ip City Council                                                                   |                 |
|       |                  |                                                         | <b>,</b>               |                   |            | ···/////                                                                                                                             |                                        |                                                                                      | Address                                | 46 Tenny     | son Street, Elwood                                                                |                 |
| Copyr | ight: This s     | chedule is for                                          | the exclusive use      | of Port Phillip C | ity Counci | l                                                                                                                                    |                                        |                                                                                      | Reference                              | 21709AA      |                                                                                   |                 |
| tem   | Date             | Room no.<br>or location                                 | ltem                   | Access<br>Element | Code       | Identified shortfall                                                                                                                 | Access standard or<br>BCA              | Recommendation                                                                       | IS                                     | Photo<br>no. | Comments or measurements                                                          | Priority        |
| 50    | 7/12/21          | D06 ( First<br>set of<br>Double<br>doors from<br>Kinder | Clear Opening<br>Width | Doors             | D1         | Door clear opening including active<br>leaf for double door is less than 850<br>mm                                                   |                                        | Modify doorway ar<br>accessible door                                                 | nd provide new                         | 22           | The clear opening width provided by each door leaf is 710mm                       | BCA -<br>High   |
| 51    | 7/12/21          |                                                         | Luminance<br>Contrast  | Doors             | D6         | Doorway does not appear to have sufficient luminance contrast                                                                        | AS1428.1, clause<br>13.1               | Repaint or recoat t<br>jamb, adjacent wal<br>provide a 50 mm v                       | l or architrave or                     | 22           | The doors have no luminance<br>contrast with the walls on in the<br>internal side | BCA -<br>Medium |
| 52    | 7/12/21          |                                                         | Door handle            | Doors             | D13        | Door handle located outside the<br>range of 900 mm and 1100 mm<br>AFFL                                                               | AS1428.1, clause<br>13.5.3(a)          | Reposition door ha                                                                   | ardware to                             | 22           | The door handle is too low at<br>800mm                                            | BCA -<br>Medium |
| 53    | 7/12/21          |                                                         | Threhold Lip           | Doors             | D19        | The threshold ramp at the doorway does not comply                                                                                    | AS1428.1, clause<br>10.5 and Figure 21 | Replace threshold compliant type                                                     | ramp with a                            | 22           | There is a 40mm high lip at the<br>door                                           | BCA -<br>High   |
| 54    | 7/12/21          |                                                         | Door finish            | Doors             | D22        | Either visual indicators have not<br>been installed to glass doors or side<br>panels or installed visual indicators<br>do not comply | AS1428.1, clause 6.6                   | Install compliant v                                                                  | isual indicators                       | 22           | The doors are glass but there are no decals                                       | BCA -<br>Medium |
| 55    | 7/12/21          | D07 (Door<br>from<br>Children's                         | Clear Opening<br>Width | Doors             | D1         | Door clear opening including active<br>leaf for double door is less than 850<br>mm                                                   |                                        | Modify doorway ar<br>accessible door                                                 | nd provide new                         | 23           | The clear opening width is<br>789mm                                               | BCA -<br>High   |
| 56    | 7/12/21          |                                                         | Luminance<br>Contrast  | Doors             | D6         | Doorway does not appear to have sufficient luminance contrast                                                                        | AS1428.1, clause<br>13.1               | Repaint or recoat t<br>jamb, adjacent wal<br>provide a 50 mm v<br>edge treatment are | l or architrave or<br>vide contrasting | 23           | The doors have no luminance<br>contrast with the walls on in the<br>internal side | BCA -<br>Medium |
| 57    | 7/12/21          |                                                         | Door handle            | Doors             | D13        | Door handle located outside the<br>range of 900 mm and 1100 mm<br>AFFL                                                               | AS1428.1, clause<br>13.5.3(a)          | Reposition door ha                                                                   |                                        | 23           | The door handle is too low at<br>818mm                                            | BCA -<br>Mediun |
| 58    | 7/12/21          |                                                         | Threhold Lip           | Doors             | D19        | The threshold ramp at the doorway does not comply                                                                                    | AS1428.1, clause<br>10.5 and Figure 21 | Replace threshold compliant type                                                     | ramp with a                            | 23           | There is a 40mm high lip at the door                                              | BCA -<br>High   |

|       |               |                                                                      |                         |                   |             |                                                                                    |                               |                                                                                                 | Date Audited                        | 7/12/21      |                                                                                   |                 |
|-------|---------------|----------------------------------------------------------------------|-------------------------|-------------------|-------------|------------------------------------------------------------------------------------|-------------------------------|-------------------------------------------------------------------------------------------------|-------------------------------------|--------------|-----------------------------------------------------------------------------------|-----------------|
| o     | rt Phi        | llip City                                                            | y Council               |                   |             | littles, F                                                                         | unctional A                   | ccess                                                                                           | Auditor                             | Mabel Ch     | an / George Xinos                                                                 |                 |
|       |               |                                                                      | ,<br>46 Tenny           |                   | et. El      |                                                                                    | OLUTIONS                      |                                                                                                 | Client                              | Port Phill   | ip City Council                                                                   |                 |
|       |               |                                                                      | <b>,</b>                |                   |             | ···/////                                                                           |                               |                                                                                                 | Address                             | 46 Tenny     | son Street, Elwood                                                                |                 |
| Copyr | right: This s | chedule is for                                                       | the exclusive use       | of Port Phillip C | City Counci | l                                                                                  | ]                             |                                                                                                 | Reference                           | 21709AA      |                                                                                   |                 |
| tem   | Date          | Room no.<br>or location                                              | Item                    | Access<br>Element | Code        | Identified shortfall                                                               | Access standard or<br>BCA     | Recommendation                                                                                  | IS                                  | Photo<br>no. | Comments or measurements                                                          | Priority        |
| 59    | 7/12/21       | D08<br>(Folding<br>Door)                                             | Clear Opening<br>Width  | Doors             | D1          | Door clear opening including active<br>leaf for double door is less than 850<br>mm |                               | Modify doorway an accessible door                                                               | nd provide new                      | 24           | The clear opening width provided by each door leaf is 678mm                       | BCA -<br>High   |
| 60    | 7/12/21       |                                                                      | Latch Side<br>Clearance | Doors             | D2          | Door latch clearance insufficient                                                  | AS1428.1, clause<br>13.3.1    | Modify doorway to<br>required latch side<br>fully automate the                                  | clearance or                        | 24           | There is no latch side clearance                                                  | BCA -<br>High   |
| 61    | 7/12/21       |                                                                      | Luminance<br>Contrast   | Doors             | D6          | Doorway does not appear to have sufficient luminance contrast                      | AS1428.1, clause<br>13.1      | Repaint or recoat t<br>jamb, adjacent wal<br>provide a 50 mm v<br>edge treatment are<br>doorway | l or architrave or vide contrasting | 24           | The doors have no luminance<br>contrast with the walls on both<br>sides           | BCA -<br>Medium |
| 62    | 7/12/21       |                                                                      | Door handle             | Doors             | D8          | Door handle and related hardware cannot be opened by one hand                      | AS1428.1, clause<br>13.5.2(a) | Replace door hard compliant type                                                                | ware with a                         | 24           | Door handle is not D-pull type                                                    | BCA -<br>Medium |
| 63    | 7/12/21       |                                                                      | Door Snib               | Doors             | D12         | Door snib does not have a lever<br>handle that is at least 45 mm long              | AS1428.1, clause<br>13.5.3(d) | Replace door hard<br>compliant type                                                             | ware with a                         | 24           | The door snib is too small                                                        | BCA -<br>Medium |
| 64    | 7/12/21       |                                                                      | Switch                  | Controls          | CT1         | Switches and controls not located<br>between 900 mm and 1100 mm<br>AFFL            | AS1428.1, clause<br>14.1      | Reposition switche                                                                              | s or controls                       | 24           | The switch located externally<br>close to the door is at 1520mm<br>high           | BCA -<br>High   |
| 65    | 7/12/21       | D9 (Second<br>set of<br>Double<br>doors from<br>Kinder<br>Playroom 2 | Luminance<br>Contrast   | Doors             | D6          | Doorway does not appear to have sufficient luminance contrast                      | AS1428.1, clause<br>13.1      | Repaint or recoat t<br>jamb, adjacent wal<br>provide a 50 mm v<br>edge treatment are<br>doorway | l or architrave or vide contrasting | 25           | The doors have no luminance<br>contrast with the walls on in the<br>internal side | BCA -<br>Medium |