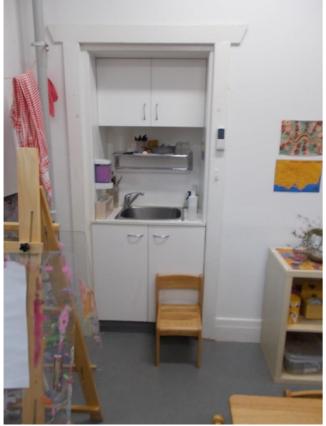

|       |               |                                                                   |                           |                                         |         |                                                                                                                                                                                                                  |                                          |                                                                                                 | Date Audited                        | 7/12/21      |                                                                                                                                                                                                            |                 |
|-------|---------------|-------------------------------------------------------------------|---------------------------|-----------------------------------------|---------|------------------------------------------------------------------------------------------------------------------------------------------------------------------------------------------------------------------|------------------------------------------|-------------------------------------------------------------------------------------------------|-------------------------------------|--------------|------------------------------------------------------------------------------------------------------------------------------------------------------------------------------------------------------------|-----------------|
| Po    | rt Phil       | llip City                                                         | / Council                 |                                         |         | line, F                                                                                                                                                                                                          | <sup>i</sup> unctional A                 | ccess                                                                                           | Auditor                             | Mabel Ch     | an / George Xinos                                                                                                                                                                                          |                 |
|       |               |                                                                   | 46 Tenny                  | son Stree                               | t, Elv  | wood 🛛 🖉 s                                                                                                                                                                                                       | OLUTIONS                                 |                                                                                                 | Client                              | Port Phill   | ip City Council                                                                                                                                                                                            |                 |
|       |               |                                                                   | ,                         |                                         |         | ······································                                                                                                                                                                           |                                          |                                                                                                 | Address                             | 46 Tenny     | son Street, Elwood                                                                                                                                                                                         |                 |
| Соруі | right: This s | chedule is for                                                    | the exclusive use         | of Port Phillip City                    | Council | l                                                                                                                                                                                                                |                                          |                                                                                                 | Reference                           | 21709AA      |                                                                                                                                                                                                            |                 |
| tem   | Date          | Room no.<br>or location                                           | ltem                      | Access<br>Element                       | Code    | Identified shortfall                                                                                                                                                                                             | Access standard or<br>BCA                | Recommendation                                                                                  | IS                                  | Photo<br>no. | Comments or measurements                                                                                                                                                                                   | Priority        |
| 9     | 7/12/21       | General                                                           | Tea/Art Points            | Joinery and<br>furniture                | J12     | Other                                                                                                                                                                                                            |                                          |                                                                                                 |                                     | 7            | Tea points and art sinks have not<br>been designed with accessible<br>joinery                                                                                                                              |                 |
| 10    | 7/12/21       | G01 (Gate<br>at<br>allotment<br>Boundary)                         | Luminance<br>Contrast     | Doors                                   | D6      | Doorway does not appear to have sufficient luminance contrast                                                                                                                                                    | AS1428.1, clause<br>13.1                 | Repaint or recoat t<br>jamb, adjacent wal<br>provide a 50 mm v<br>edge treatment ard<br>doorway | l or architrave or vide contrasting | 8            | The gate lacks luminance contrast with the surrounding fence                                                                                                                                               | BCA -<br>Medium |
| 11    | 7/12/21       |                                                                   | Assisted Access           | Doors                                   | D27     | Glazed vision panel in door has a<br>lower edge greater than 1000 mm;<br>has an upper edge less than 1600<br>mm; is located more than 200 mm<br>from the latch side of the door; and<br>is less than 150 mm wide | AS1428.1 (2001<br>version), clause 7.5.2 | Repalce or modify<br>ensure compliance                                                          |                                     |              | Door controls are at excessive<br>heights which is permitted at this<br>location however there must be<br>provision of intercom together<br>with a management plan to<br>support parents, guardians, staff | DDA -<br>Medium |
| 12    | 7/12/21       | Side Yard                                                         | Cross Falls               | General access<br>and external<br>paths | P13     | Camber or crossfall not provided to<br>walkway and landings with a<br>gradient gentler than 1:33 (3%) in<br>direction travel to allow for the<br>shedding of water (1:40 (2.5%) max)                             | AS1428.1, clause<br>10.1(d)              | Modify the walkwa<br>ensure that there i<br>camber or crossfal                                  | s a 1:40 (max)                      |              | Cross falls are up to 1:29                                                                                                                                                                                 | BCA -<br>Medium |
| 13    | 7/12/21       | G02(Gate<br>between<br>Side Yard<br>and<br>Allotment<br>Boundary) | Circulation               | Doors                                   | D2      | Door latch clearance insufficient                                                                                                                                                                                | AS1428.1, clause<br>13.3.1               | Modify doorway to<br>required latch side<br>fully automate the                                  | clearance or                        | 9            | No latch side clearance present                                                                                                                                                                            | BCA -<br>High   |
| 14    | 7/12/21       |                                                                   | Gradient and<br>crossfall | Doors                                   | D5      | Circulation space in front of door<br>has a gradient or crossfall greater<br>than 1:40 (2.5%)                                                                                                                    | AS1428.1, clause<br>13.3.1               | Modify the area in doorway to compl                                                             |                                     | 9            |                                                                                                                                                                                                            | BCA -<br>High   |