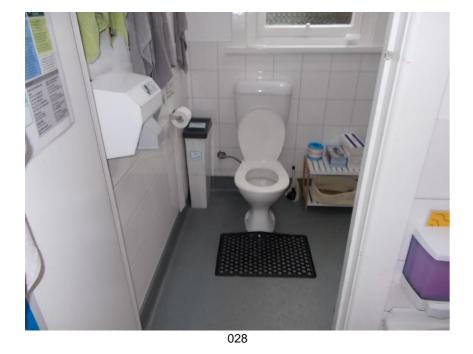

# 4.0 Access audit schedule

|       |                  |                         |                                 |                                         |           | ph.e.                                                                                                                                        |                                                |                                                                   | Date Audited   | 7/12/21      |                                                                                                                                 |                 |
|-------|------------------|-------------------------|---------------------------------|-----------------------------------------|-----------|----------------------------------------------------------------------------------------------------------------------------------------------|------------------------------------------------|-------------------------------------------------------------------|----------------|--------------|---------------------------------------------------------------------------------------------------------------------------------|-----------------|
| Ροι   | r <b>t Phi</b> l | llip City               | / Council                       |                                         |           | Million F                                                                                                                                    | <sup>i</sup> unctional A                       | CCESS                                                             | Auditor        | Mabel Cł     | nan / George Xinos                                                                                                              |                 |
|       |                  |                         | 46 Tennys                       | son Stree                               | t, Elv    | wood 💋 s                                                                                                                                     | OLUTIONS                                       |                                                                   | Client         | Port Phil    | lip City Council                                                                                                                |                 |
|       |                  |                         | _                               |                                         |           | nqu <sup>*</sup>                                                                                                                             |                                                |                                                                   | Address        | 46 Tenny     | vson Street, Elwood                                                                                                             |                 |
| lopyr | ight: This s     | chedule is for          | the exclusive use c             | of Port Phillip City                    | / Council |                                                                                                                                              |                                                |                                                                   | Reference      | 21709AA      | 1                                                                                                                               |                 |
| tem   | Date             | Room no.<br>or location | ltem                            | Access<br>Element                       | Code      | Identified shortfall                                                                                                                         | Access standard or<br>BCA                      | Recommendation                                                    | 15             | Photo<br>no. | Comments or measurements                                                                                                        | Priority        |
| 1     | 7/12/21          | General                 | Lightswitches                   | Controls                                | СТ3       | Rocker action and toggle switches<br>are not at least 30 mm x 30 mm                                                                          | AS1428.1, clause<br>14.2                       | Replace switches v<br>mm rocker action<br>switches                |                | 1            | All light switches have small buttons                                                                                           | BCA -<br>Medium |
| 2     | 7/12/21          | General                 | Loose Mats                      | Internal paths                          | IP13      | Other                                                                                                                                        |                                                |                                                                   |                | 2            | There are loose floor coverings<br>througout the facility that may be<br>trip hazards as well as affecting<br>wheelchair access |                 |
| 3     | 7/12/21          | General                 | Signage                         | Signage                                 | SG1       | Braille & tactile signage adjacent to<br>the sanitary facility airlock door not<br>provided or does not comply                               |                                                | Install compliant B<br>signage as per AS<br>BCA                   |                |              | No signage has been provided to any sanitary facilities                                                                         | BCA -<br>Medium |
| 4     | 7/12/21          |                         | Directional and<br>Exit Signage | Signage                                 | SG7       | Directional signage not provided at<br>a non-accessible entrance to direct<br>a person to the location of the<br>nearest accessible entrance | BCA, clause D3.6€<br>and AS1428.1,<br>clause 8 | Install compliant B<br>signage as per AS <sup>-</sup><br>BCA      |                |              | The entrance is not accessible and<br>there is no directional signage<br>and there is no exit signage                           | BCA -<br>Medium |
| 5     | 7/12/21          | General                 | Children's Toilets              | Accessible<br>toilets                   | AT39      | Second mirror not provided or does<br>not fully comply - lower edge 600<br>mm AFFL, top of mirror 1850 mm<br>AFFL and at least 350 mm wide   | AS1428.1, clause<br>15.4.1                     | Install new mirror                                                |                | 3            | There is no provision of accessible<br>or ambulant toilet toilets for<br>children                                               | DDA -<br>Medium |
| 6     | 7/12/21          | General                 | Sanitary Faciliites             | Accessible<br>toilets                   | AT1       | No unisex accessible sanitary facility<br>provided or the number provided is<br>not adequate                                                 |                                                | Provide new unise<br>sanitary facilities, a<br>achieve compliance | as required to | 4            | There is no provision of accessible<br>or ambulant toilet toilets for<br>adults                                                 | BCA -<br>High   |
| 7     | 7/12/21          | General                 | Shower Facilities               | Accessible<br>showers                   | AS1       |                                                                                                                                              | BCA, clause F2.4 (b)<br>& Table 2.4 (b)        | Provide new acces<br>required to achiev                           |                | 5            | A shower for able bodied people<br>is available but there is no<br>accessible shower facility                                   | BCA -<br>High   |
| 8     | 7/12/21          | General                 | Play Equipment                  | General access<br>and external<br>paths | P24       | Other                                                                                                                                        |                                                |                                                                   |                | 6            | Playground equipment does not include unviveral access features.                                                                |                 |