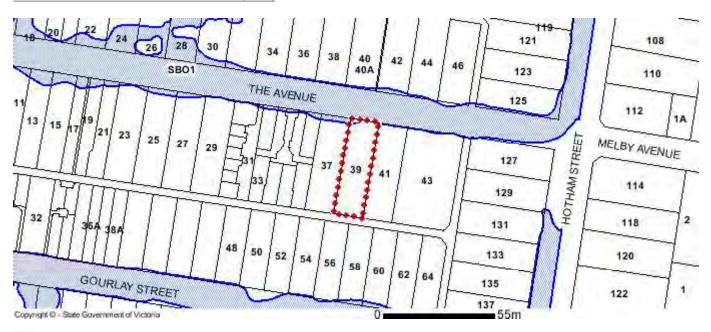

#### **Planning Zone Summary**

Planning Zone: GENERAL RESIDENTIAL ZONE (GRZ)

GENERAL RESIDENTIAL ZONE - SCHEDULE 1 (GRZ1)

Planning Overlay: SPECIAL BUILDING OVERLAY (SBO)

SPECIAL BUILDING OVERLAY - SCHEDULE 1 (SBO1)