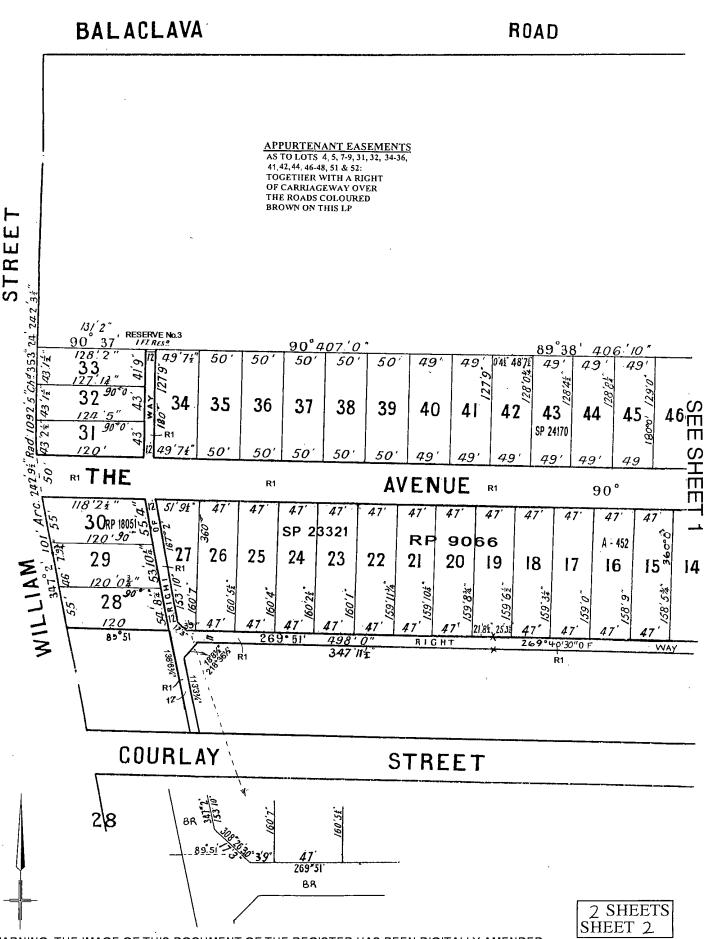

# PLAN OF SUBDIVISION PART OF ALLOTMENT 15 OF CROWN PORTION 230A AND CROWN PORTION 219 AND PART OF CROWN PORTIONS 214 & 228 PARISH OF PRAHRAN

VOL. 1981 FOL. 150

#### Measurements are in Feet & Inches

Conversion Factor FEET X 0.3048 = METRES

#### **ENCUMBRANCES**

AS TO THE LAND MARKED R1: ANY EASEMENTS AFFECTING THE SAME

AS TO RESERVE No.1: THE DRAINAGE & SEWERAGE EASEMENT CREATED BY INST No. 259187

LP 1833 EDITION 4 PLAN MAY BE LODGED

Stamp 21 MAR, 88

#### **COLOUR CODE**

BL=BLUE G=GREEN
R1 & R2 = BROWN P=PURPLE
Y=YELLOW R=RED
H=HATCH CH=CROSS HATCH

ROADS COLOURED BROWN

WARNING: THE IMAGE OF THIS DOCUMENT OF THE REGISTER HAS BEEN DIGITALLY AMENDED. NO FURTHER AMENDMENTS ARE TO BE MADE TO THE ORIGINAL DOCUMENT OF THE REGISTER.

#### **MODIFICATION TABLE**

RECORD OF ALL ADDITIONS OR CHANGES TO THE PLAN

## PLAN NUMBER LP 1833

WARNING: THE IMAGE OF THIS DOCUMENT OF THE REGISTER HAS BEEN DIGITALLY AMENDED.

NO FURTHER AMENDMENTS ARE TO BE MADE TO THE ORIGINAL DOCUMENT OF THE REGISTER.

| AFFECTED<br>LAND/PARCEL | LAND/PARCEL<br>IDENTIFIER<br>CREATED | MODIFICATION                         | DEALING<br>NUMBER         | DATE     | EDITION<br>NUMBER | ASSISTANT<br>REGISTRAR<br>OF TITLES |
|-------------------------|--------------------------------------|--------------------------------------|---------------------------|----------|-------------------|-------------------------------------|
| ROAD                    |                                      | ROAD CLOSED                          | APPN. 1182<br>SECTION 73  |          | 1                 | <b>AO</b>                           |
| ROAD                    |                                      | ROAD CLOSED                          | GAZ. 1992<br>No.37 P.2837 |          | 1                 | A()                                 |
|                         |                                      | APPURTENANT EASEMENTS                |                           |          | 1                 | AO.                                 |
| ROAD                    | R1                                   | EASEMENTS ENHANCED                   |                           |          | 2                 | AD                                  |
| RESERVE                 | No.1                                 | CREATION OF EASEMENT                 | INST. 259187              |          | 3                 | AD                                  |
| LOT 56                  |                                      | RECTIFICATION<br>dimension of lot 56 | PS743058X                 | 18/08/16 | 4                 | IRM                                 |
|                         |                                      |                                      |                           |          |                   |                                     |
|                         |                                      |                                      |                           |          |                   |                                     |
|                         |                                      |                                      |                           |          |                   |                                     |
|                         |                                      |                                      |                           |          |                   |                                     |
|                         |                                      |                                      |                           |          |                   |                                     |
|                         |                                      |                                      |                           |          |                   |                                     |
|                         |                                      |                                      |                           |          |                   |                                     |
|                         |                                      |                                      |                           |          |                   |                                     |
|                         |                                      |                                      |                           |          |                   |                                     |
|                         |                                      |                                      |                           |          |                   |                                     |
|                         |                                      |                                      |                           |          |                   |                                     |