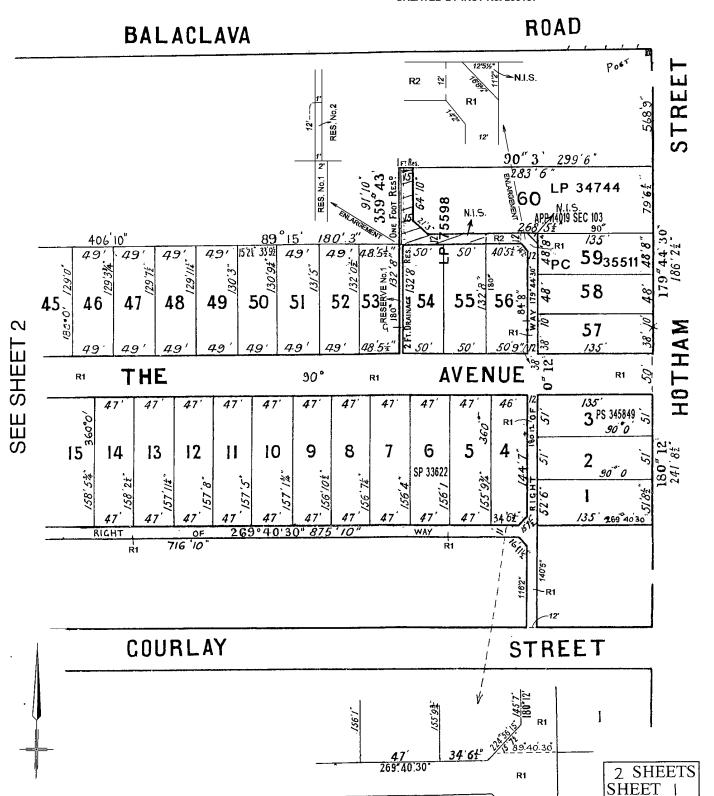

# PLAN OF SUBDIVISION PART OF ALLOTMENT 15 OF CROWN PORTION 230A AND CROWN PORTION 219 AND PART OF CROWN PORTIONS 214 & 228 PARISH OF PRAHRAN

VOL. 1981 FOL. 150

#### Measurements are in Feet & Inches

Conversion Factor FEET X 0.3048 = METRES

#### **ENCUMBRANCES**

AS TO THE LAND MARKED R1: ANY EASEMENTS AFFECTING THE SAME

AS TO RESERVE No.1: THE DRAINAGE & SEWERAGE EASEMENT CREATED BY INST No. 259187

LP 1833 EDITION 4 PLAN MAY BE LODGED

Stamp 21 MAR, 88

#### **COLOUR CODE**

BL=BLUE G=GREEN
R1 & R2 = BROWN P=PURPLE
Y=YELLOW R=RED
H=HATCH CH=CROSS HATCH

ROADS COLOURED BROWN

WARNING: THE IMAGE OF THIS DOCUMENT OF THE REGISTER HAS BEEN DIGITALLY AMENDED. NO FURTHER AMENDMENTS ARE TO BE MADE TO THE ORIGINAL DOCUMENT OF THE REGISTER.

#### **MODIFICATION TABLE**

RECORD OF ALL ADDITIONS OR CHANGES TO THE PLAN

## PLAN NUMBER LP 1833

WARNING: THE IMAGE OF THIS DOCUMENT OF THE REGISTER HAS BEEN DIGITALLY AMENDED.

NO FURTHER AMENDMENTS ARE TO BE MADE TO THE ORIGINAL DOCUMENT OF THE REGISTER.

| AFFECTED<br>LAND/PARCEL | LAND/PARCEL<br>IDENTIFIER<br>CREATED | MODIFICATION                         | DEALING<br>NUMBER         | DATE     | EDITION<br>NUMBER | ASSISTANT<br>REGISTRAR<br>OF TITLES |
|-------------------------|--------------------------------------|--------------------------------------|---------------------------|----------|-------------------|-------------------------------------|
| ROAD                    |                                      | ROAD CLOSED                          | APPN. 1182<br>SECTION 73  |          | 1                 | <b>AO</b>                           |
| ROAD                    |                                      | ROAD CLOSED                          | GAZ. 1992<br>No.37 P.2837 |          | 1                 | A()                                 |
|                         |                                      | APPURTENANT EASEMENTS                |                           |          | 1                 | AO.                                 |
| ROAD                    | R1                                   | EASEMENTS ENHANCED                   |                           |          | 2                 | AD                                  |
| RESERVE                 | No.1                                 | CREATION OF EASEMENT                 | INST. 259187              |          | 3                 | AD                                  |
| LOT 56                  |                                      | RECTIFICATION<br>dimension of lot 56 | PS743058X                 | 18/08/16 | 4                 | IRM                                 |
|                         |                                      |                                      |                           |          |                   |                                     |
|                         |                                      |                                      |                           |          |                   |                                     |
|                         |                                      |                                      |                           |          |                   |                                     |
|                         |                                      |                                      |                           |          |                   |                                     |
|                         |                                      |                                      |                           |          |                   |                                     |
|                         |                                      |                                      |                           |          |                   |                                     |
|                         |                                      |                                      |                           |          |                   |                                     |
|                         |                                      |                                      |                           |          |                   |                                     |
|                         |                                      |                                      |                           |          |                   |                                     |
|                         |                                      |                                      |                           |          |                   |                                     |
|                         |                                      |                                      |                           |          |                   |                                     |