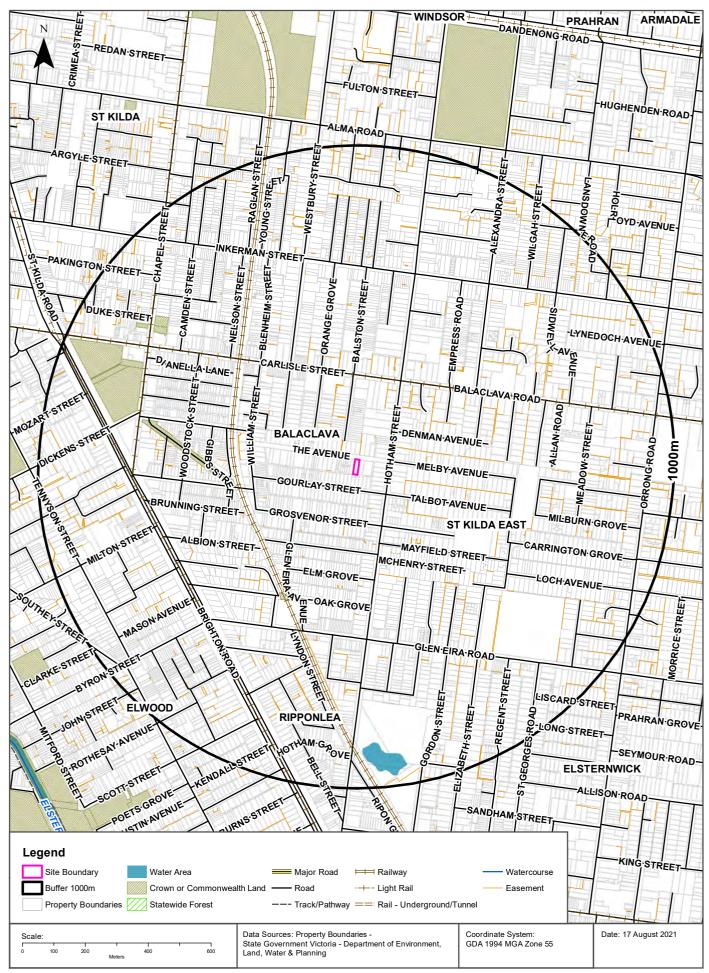

#### **Site Diagram**

39 The Avenue, Balaclava, VIC 3183

Date: 17 August 2021

Coordinate System: GDA 1994 MGA Zone 55