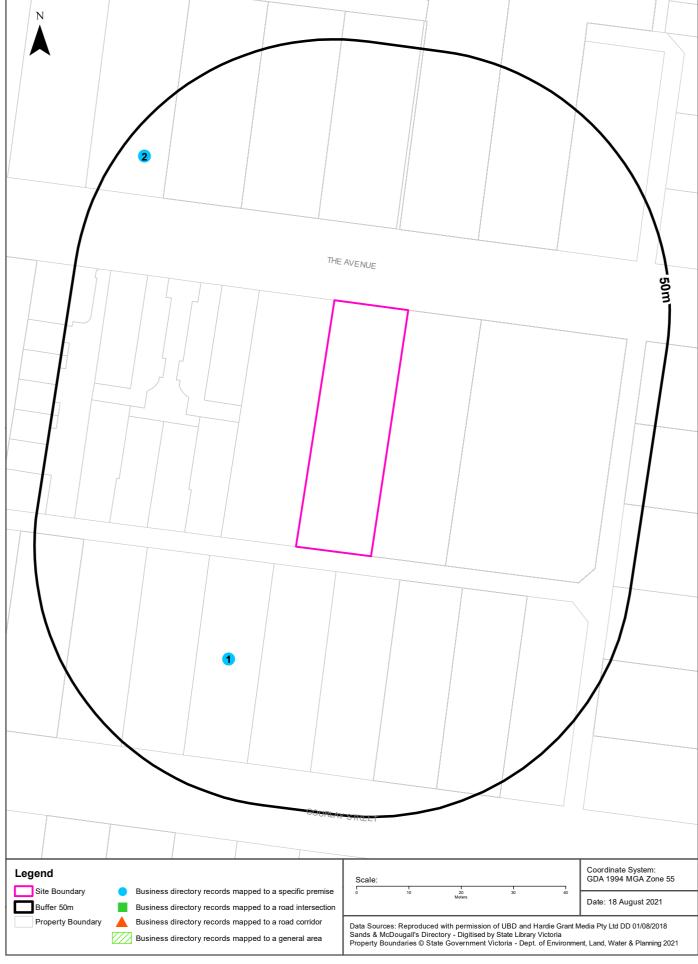

#### **Historical Business Directories**

39 The Avenue, Balaclava, VIC 3183

## **Business Directory Records 1896-1991 Premise or Road Intersection Matches**

Universal Business Directory and Sands & McDougall Directory records, from years 1991, 1984, 1980, 1977, 1974, 1965, 1960, 1950, 1945, 1925, 1905 & 1896, mapped to a premise or road intersection within the dataset buffer:

| Map Id | <b>Business Activity</b>             | Premise                                           | Ref No. | Year | Location<br>Confidence | Distance to<br>Property<br>Boundary or<br>Road<br>Intersection | Direction     |
|--------|--------------------------------------|---------------------------------------------------|---------|------|------------------------|----------------------------------------------------------------|---------------|
| 1      | CARPET PLANNERS, LAYERS & RENOVATORS | Nathan, A. G., 54 Gourlay St., St. Kilda          | 13788   | 1950 | Premise Match          | 5m                                                             | South<br>West |
| 2      | FRUITERERS &/OR GREENGROCERS.        | Tesoriero, D., 34 The Avenue,<br>Balaclava. 3183  | 25201   | 1984 | Premise Match          | 38m                                                            | North West    |
|        | FRUITERERS &/OR GREENGROCERS.        | Tesoriero, D., 34 The Avenue,<br>Balaclava        | 25949   | 1980 | Premise Match          | 38m                                                            | North West    |
|        | FRUITERERS &/OR GREENGROCERS.        | Tesoriero, D., 34 The Avenue,<br>Balaclava. 3183  | 16670   | 1977 | Premise Match          | 38m                                                            | North West    |
|        | FRUITERERS &/OR GREENGROCERS.        | Tesoriero, D., 34 The Avenue.,<br>Balaclava. 3183 | 135817  | 1974 | Premise Match          | 38m                                                            | North West    |
|        | Builders and Contractors             | Luff, C. G., 34 The Avenue, St. K., S.2           | 7309    | 1945 | Premise Match          | 38m                                                            | North West    |

Business Directory Content reproduced with permission of UBD and Hardie Grant Media Pty Ltd DD 01/08/2018 and Sands & McDougall's Directory of Victoria (Digitised by State Library Victoria)