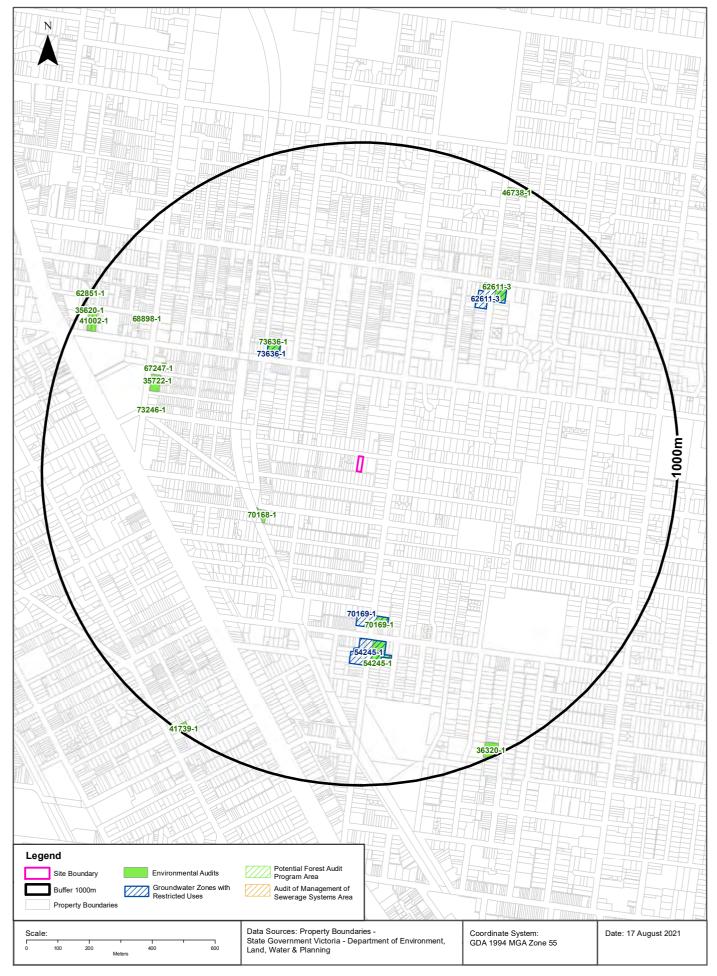

#### **EPA Records - Audit Reports & GQRUZ**

39 The Avenue, Balaclava, VIC 3183

#### **EPA Records**

39 The Avenue, Balaclava, VIC 3183

#### **EPA Environmental Audits**

EPA environmental audit records that exist within the dataset buffer: Note. Please click on CARMS No. to activate a hyperlink to online documentation. If link does not work, documentation may still be accessible via the EPA Interaction Portal.

| CARMS<br>No    | Transaction<br>No | Site                                                                                          | Address                                                            | Suburb        | Date<br>Complete | Audit<br>Category | Loc Conf         | Distance | Direction  |
|----------------|-------------------|-----------------------------------------------------------------------------------------------|--------------------------------------------------------------------|---------------|------------------|-------------------|------------------|----------|------------|
| <u>70168-1</u> | 8003233           | 65-69<br>GROSVENOR ST                                                                         | 65-69<br>GROSVENOR ST                                              | BALACLAVA     | 13/09/2012       | 53X<br>Statement  | Premise<br>Match | 313m     | South West |
| <u>73636-1</u> | 8004685           | 308 CARLISLE<br>STREET                                                                        | 308 CARLISLE<br>STREET,<br>BALACLAVA                               | BALACLAVA     | 05/08/2016       | 53X<br>Statement  | Premise<br>Match | 404m     | North West |
| <u>70169-1</u> | 8003234           | 160 HOTHAM ST                                                                                 | 160 HOTHAM ST                                                      | ST KILDA EAST | 05/03/2014       | 53X<br>Statement  | Premise<br>Match | 462m     | South      |
| 54245-1        | 8001818           | 168-176 HOTHAM<br>ST AND 2<br>ACACIA ST,<br>ELST 168-176<br>HOTHAM<br>STREET & 2<br>ACACIA ST | 168-174 HOTHAM<br>ST, ELSTERNWICK<br>VIC 3185 168-174<br>HOTHAM ST | ELSTERNWICK   | 18/10/2013       | 53X<br>Statement  | Premise<br>Match | 537m     | South      |
| <u>62611-3</u> | 8002457           | 433 INKERMAN<br>ST                                                                            | 433 INKERMAN ST                                                    | ST KILDA      | 13/01/2012       | 53X<br>Statement  | Premise<br>Match | 652m     | North East |
| <u>73246-1</u> | 8004491           | 154 CHAPEL<br>STREET                                                                          | 154 CHAPEL<br>STREET                                               | ST KILDA      | 18/12/2014       | 53X<br>Statement  | Premise<br>Match | 660m     | West       |
| <u>35722-1</u> | 8000805           | 128-140 CHAPEL<br>ST                                                                          | 128-140 CHAPEL<br>ST                                               | ST KILDA      | 30/09/1998       | 53X<br>Statement  | Premise<br>Match | 669m     | West       |
| <u>67247-1</u> | 8002905           | 126 CHAPEL ST                                                                                 | 126 CHAPEL ST                                                      | ST KILDA      | 13/07/2010       | 53X<br>Statement  | Premise<br>Match | 673m     | North West |
| <u>68898-1</u> | 8003078           | 141 CHAPEL ST                                                                                 | 141 CHAPEL ST                                                      | ST KILDA      | 22/02/2011       | 53X<br>Statement  | Premise<br>Match | 786m     | North West |
| 41002-1        | 8001120           | 126 CARLISLE<br>ST, ST KILDA VIC<br>3182 49 ,126<br>CARLISLE ST                               | 126 CARLISLE ST                                                    | ST KILDA      | 29/02/2000       | 53X<br>Statement  | Premise<br>Match | 926m     | North West |
| <u>35620-1</u> | 8000801           | 120-124<br>CARLISLE ST                                                                        | 120-124 CARLISLE<br>ST                                             | ST KILDA      | 16/09/1998       | 53X<br>Statement  | Premise<br>Match | 940m     | North West |
| <u>36320-1</u> | 8000840           | 34-44 REGENT<br>ST                                                                            | 34-44 REGENT ST                                                    | ELSTERNWICK   | 19/10/1999       | 53X<br>Statement  | Premise<br>Match | 949m     | South East |
| <u>46738-1</u> | 8001395           | 70 ALEXANDRA<br>ST                                                                            | 70 ALEXANDRA ST                                                    | BALACLAVA     | 06/02/2002       | 53X<br>Statement  | Premise<br>Match | 951m     | North East |
| <u>41739-1</u> | 8001188           | 130-132<br>TENNYSON ST                                                                        | 130-132<br>TENNYSON ST                                             | ELWOOD        | 24/08/2000       | 53X<br>Statement  | Premise<br>Match | 966m     | South West |
| <u>62851-1</u> | 8002502           | 12, 14 & 18<br>MARTIN ST                                                                      | 12, 14 & 18 MARTIN<br>ST                                           | ST KILDA      | 17/07/2009       | 53X<br>Statement  | Premise<br>Match | 996m     | North West |

#### **EPA Groundwater Zones with Restricted Uses**

EPA GQRUZ records that exist within the dataset buffer: Note. Please click on CARMS No. to activate a hyperlink to online documentation.

| CARMS<br>No    | EPA Id  | Site History                    | Site Address                                                 | Restricted Uses                                                                                                                                                                          | Status              | Loc Conf         | Distance | Direction  |
|----------------|---------|---------------------------------|--------------------------------------------------------------|------------------------------------------------------------------------------------------------------------------------------------------------------------------------------------------|---------------------|------------------|----------|------------|
| 73636-1        | 7001431 | Service station/fuel storage    | 308 CARLISLE ST<br>BALACLAVA VIC<br>3183                     | Drinking water Irrigation of crops (including domestic gardens) and parks Livestock water supply Water used for industrial purposes Water used for recreational purposes (e.g. swimming) | Current<br>EPA list | Premise<br>Match | 404m     | North West |
| 70169-1        | 7000654 | Service station/fuel storage    | 160 HOTHAM ST ST<br>KILDA EAST VIC 3183                      | Drinking water<br>Livestock water supply<br>Water used for recreational<br>purposes (e.g. swimming)                                                                                      | Current<br>EPA list | Premise<br>Match | 444m     | South      |
| <u>54245-1</u> | 7000571 | Service station/fuel<br>storage | 168-176 Hotham St<br>and 2 Acacia St<br>Elsternwick VIC 3185 | Drinking water<br>Irrigation of crops (including<br>domestic gardens) and parks<br>Livestock water supply<br>Water used for recreational<br>purposes (e.g. swimming)                     | Current<br>EPA list | Premise<br>Match | 530m     | South      |
| <u>62611-3</u> | 7000280 | Service station/fuel<br>storage | 433 INKERMAN ST<br>ST KILDA VIC 3182                         | Drinking water<br>Irrigation of crops (including<br>domestic gardens) and parks<br>Livestock water supply<br>Water used for recreational<br>purposes (e.g. swimming)                     | Current<br>EPA list | Premise<br>Match | 593m     | North East |