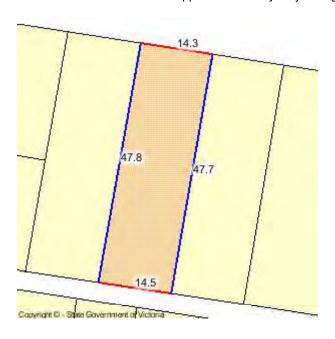

#### **Site Dimensions**

All dimensions and areas are approximate. They may not agree with the values shown on a title or plan.

Area: 685 sq. m Perimeter: 124 m

For this property:

Site boundaries

Road frontages

Dimensions for individual parcels require a separate search, but dimensions for individual units are generally not available.

For more accurate dimensions get copy of plan at **Title and Property Certificates** 