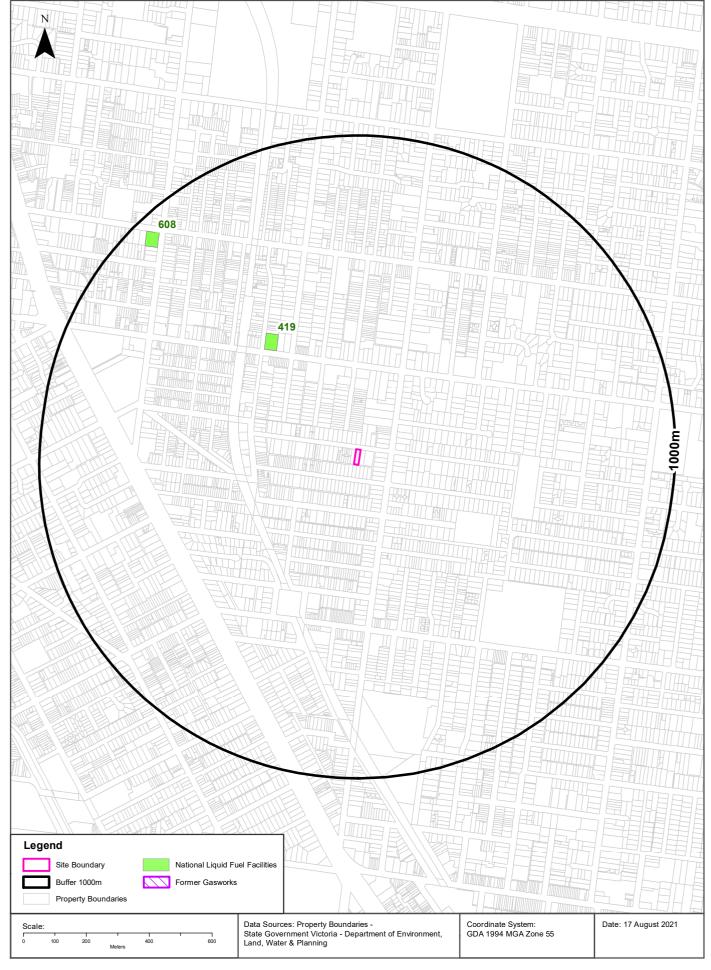

#### Former Gasworks & Liquid Fuel Facilities

39 The Avenue, Balaclava, VIC 3183

#### **Former Gasworks and Liquid Fuel Facilities**

39 The Avenue, Balaclava, VIC 3183

#### **Former Gasworks**

Former Gasworks identified from various historical sources within the dataset buffer: Note - As this is a dataset collated from various historical sources, it is not an exhaustive list of all former Gasworks

| Map Id | Site Name            | Date Opened | Year Closed | Location<br>Confidence | Distance | Direction |
|--------|----------------------|-------------|-------------|------------------------|----------|-----------|
| N/A    | No records in buffer |             |             |                        |          |           |

Former Gasworks Data Source: Collated from various historical sources

#### **National Liquid Fuel Facilities**

National Liquid Fuel Facilties within the dataset buffer:

| Map<br>Id | Owner  | Name                       | Address                | Suburb    | Class          | Operational<br>Status | Operator | Revision<br>Date | Loc<br>Conf      | Dist<br>(m) | Direction     |
|-----------|--------|----------------------------|------------------------|-----------|----------------|-----------------------|----------|------------------|------------------|-------------|---------------|
| 419       | BP     | BP Balaclava               | 308 Carlisle<br>Street | Balaclava | Petrol Station | Operational           |          | 25/07/2011       | Premise<br>Match | 404m        | North<br>West |
| 608       | Caltex | Safeway<br>Caltex St Kilda | 97 Chapel<br>Street    | St Kilda  | Petrol Station | Operational           |          | 25/07/2011       | Premise<br>Match | 902m        | North<br>West |

National Liquid Fuel Facilities Data Source: Geoscience Australia Creative Commons 3.0 © Commonwealth of Australia http://creativecommons.org/licenses/by/3.0/au/deed.en