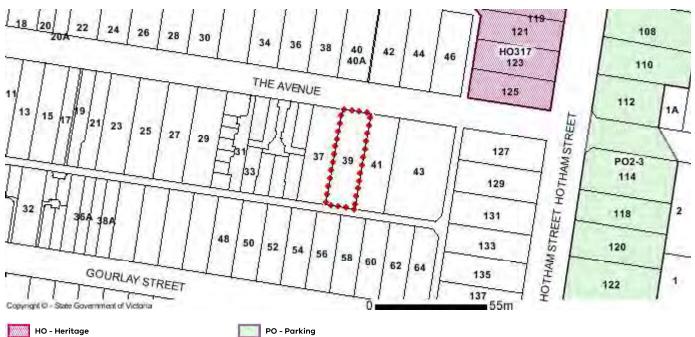

#### **Planning Zones**

GENERAL RESIDENTIAL ZONE (GRZ)

GENERAL RESIDENTIAL ZONE - SCHEDULE 1 (GRZ1)

Note: labels for zones may appear outside the actual zone - please compare the labels with the legend.

Copyright © - State Government of Victoria

#### **Planning Overlay**

SPECIAL BUILDING OVERLAY (SBO)

SPECIAL BUILDING OVERLAY - SCHEDULE 1 (SBO1)

SBO - Special Building

Note: due to overlaps, some overlays may not be visible, and some colours may not match those in the legend.

#### OTHER OVERLAYS

Other overlays in the vicinity not directly affecting this land

**HERITAGE OVERLAY (HO)** 

PARKING OVERLAY (PO)

Note: due to overlaps, some overlays may not be visible, and some colours may not match those in the legend.