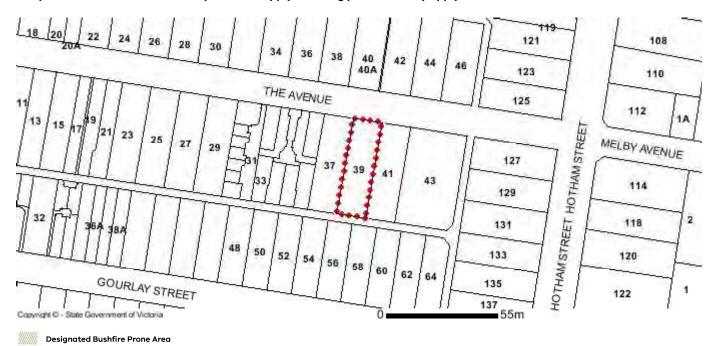

#### **Designated Bushfire Prone Area**

This property is not in a designated bushfire prone area. No special bushfire construction requirements apply. Planning provisions may apply.

Designated bushfire prone areas as determined by the Minister for Planning are in effect from 8 September 2011 and amended from time to time.

The Building Regulations 2018 through application of the Building Code of Australia, apply bushfire protection standards for building works in designated bushfire prone areas.

Designated bushfire prone areas maps can be viewed on VicPlan at http://mapshare.maps.vic.gov.au/vicplan or at the relevant local council.

Note: prior to 8 September 2011, the whole of Victoria was designated as bushfire prone area for the purposes of the building control system.

Further information about the building control system and building in bushfire prone areas can be found on the Victorian Building Authority website www.vba.vic.gov.au