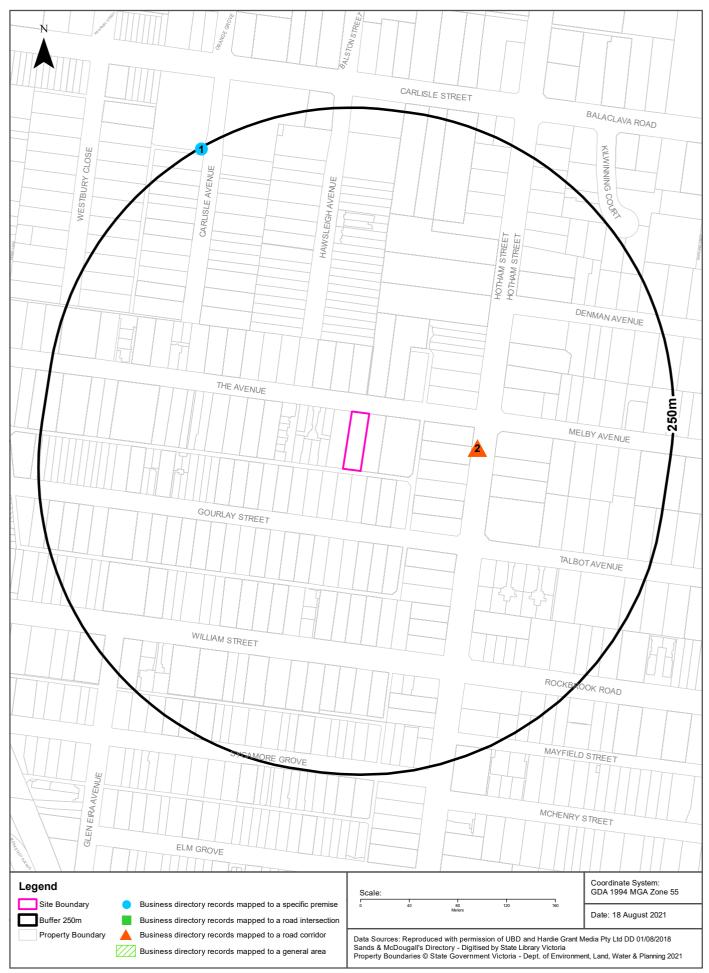

#### **Dry Cleaners, Motor Garages & Service Stations**

39 The Avenue, Balaclava, VIC 3183

#### **Historical Business Directories**

39 The Avenue, Balaclava, VIC 3183

## **Dry Cleaners, Motor Garages & Service Stations Premise or Road Intersection Matches**

Dry Cleaners, Motor Garages & Service Stations from Sands & McDougall's Directories (1925, 1945) and UBD Business Directories (1948-1992), mapped to a premise or road intersection, within the dataset buffer. As spatial coverage varies between directory editions, this table may not include every year in the dataset.

| Map Id | Business Activity                  | Premise                                                               | Ref No. | Year    | Location<br>Confidence | Distance to<br>Property<br>Boundary or<br>Road<br>Intersection | Direction  |
|--------|------------------------------------|-----------------------------------------------------------------------|---------|---------|------------------------|----------------------------------------------------------------|------------|
| 1      | DRY CLEANERS &/OR PRESSERS         | Eddy's Laundrette & Dry Cleaning, 287a Carlisle St., Balaclava. 3183. | 6921    | 1989    | Premise Match          | 246m                                                           | North West |
|        | DRY CLEANERS & PRESSERS.           | Eddy's Laundrette & Dry Cleaning, 287a Carlisle St., Balaclava. 3183. | 66786   | 1988    | Premise Match          | 246m                                                           | North West |
|        | DRY CLEANERS,<br>DYERS & PRESSERS  | Hatcher's Laundry Pty. Ltd., 285 Carlisle St., St. Kilda              | 27350   | 1950    | Premise Match          | 246m                                                           | North West |
|        | DRY CLEANERS,<br>DYERS & PRESSERS. | Hatcher's Laundry Pty. Ltd., 285 Carlisle St., St. Kilda              | 27637   | 1948-49 | Premise Match          | 246m                                                           | North West |

Business Directory Content reproduced with permission of UBD and Hardie Grant Media Pty Ltd DD 01/08/2018 and Sands & McDougall's Directory of Victoria (Digitised by State Library Victoria)

## **Dry Cleaners, Motor Garages & Service Stations Road or Area Matches**

Dry Cleaners, Motor Garages & Service Stations from Sands & McDougall's Directories (1925, 1945) and UBD Business Directories (1948-1992), mapped to a road or an area within the dataset buffer. As spatial coverage varies between directory editions, this table may not include every year in the dataset. Records are mapped to the road when a building number is not supplied, cannot be found, or the road has been renumbered since the directory was published.

| Map Id | <b>Business Activity</b>                             | Premise                                                       | Ref No. | Year | Location<br>Confidence | Distance to<br>Road<br>Corridor or<br>Area |
|--------|------------------------------------------------------|---------------------------------------------------------------|---------|------|------------------------|--------------------------------------------|
| 2      | MOTOR GARAGES & SERVICE STATIONS                     | Mobil Balaclava Service Station, Hotham St., Balaclava. 3183. | 15439   | 1989 | Road Match             | 87m                                        |
|        | MOTOR GARAGES & SERVICE STATIONS.                    | Mobil Balaclava Service Station, Hotham St., Balaclava. 3183. | 6150    | 1988 | Road Match             | 87m                                        |
|        | MOTOR GARAGES & SERVICE STATIONS.                    | Mobil Service Station, Hotham St., Balaclava. 3183.           | 66100   | 1986 | Road Match             | 87m                                        |
|        | MOTOR' GARAGES &/OR ENGINEERS &/OR SERVICE STATIONS. | Mobil Service Station., Hotham St., Balaclava.3183            | 44598   | 1984 | Road Match             | 87m                                        |