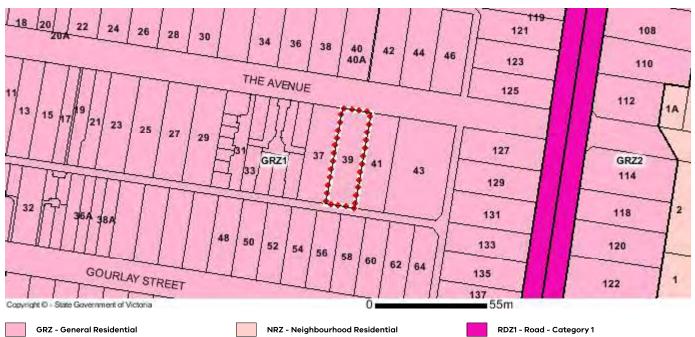

#### **Planning Zones**

GENERAL RESIDENTIAL ZONE (GRZ)

GENERAL RESIDENTIAL ZONE - SCHEDULE 1 (GRZ1)

Note: labels for zones may appear outside the actual zone - please compare the labels with the legend.

Copyright © - State Government of Victoria

#### **Planning Overlay**

SPECIAL BUILDING OVERLAY (SBO)

SPECIAL BUILDING OVERLAY - SCHEDULE 1 (SBO1)

SBO - Special Building

Note: due to overlaps, some overlays may not be visible, and some colours may not match those in the legend.

#### OTHER OVERLAYS

Other overlays in the vicinity not directly affecting this land

**HERITAGE OVERLAY (HO)** 

PARKING OVERLAY (PO)

Note: due to overlaps, some overlays may not be visible, and some colours may not match those in the legend.