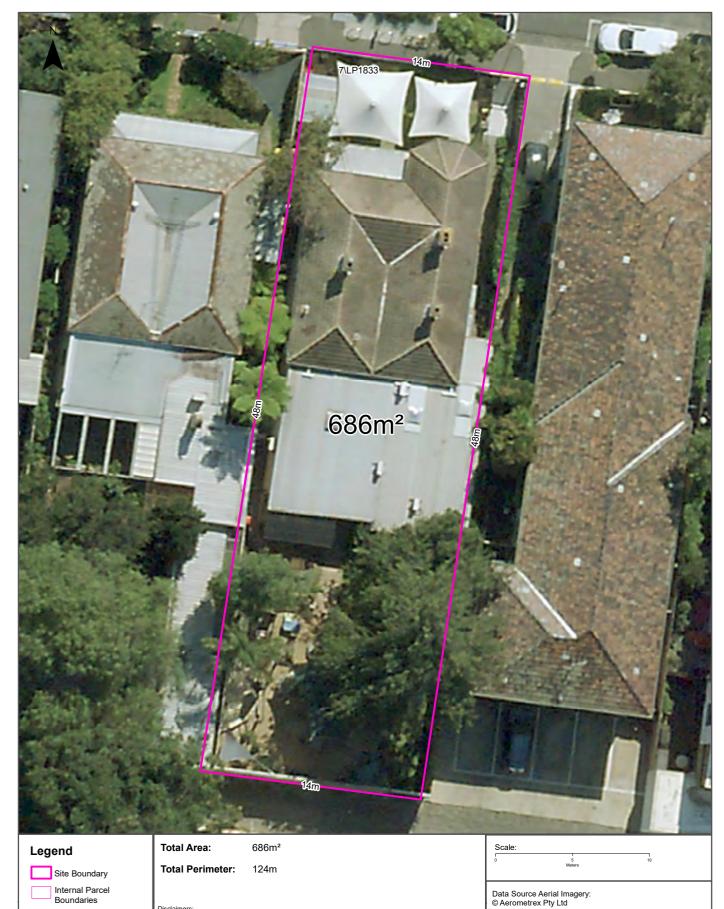

#### **Site Dimensions**

All dimensions and areas are approximate. They may not agree with the values shown on a title or plan.

Area: 685 sq. m Perimeter: 124 m

For this property:

Site boundaries

Road frontages

Dimensions for individual parcels require a separate search, but dimensions for individual units are generally not available.

For more accurate dimensions get copy of plan at **Title and Property Certificates** 