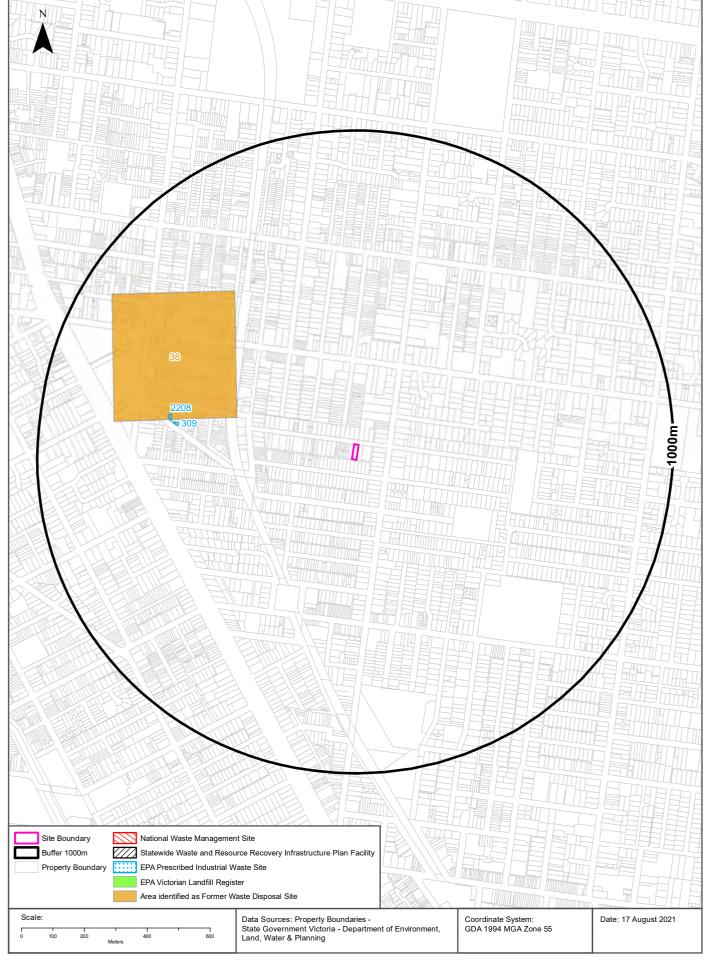

#### **Waste Management Facilities and Landfills**

39 The Avenue, Balaclava, VIC 3183

#### **Waste Management Facilities & Landfills**

39 The Avenue, Balaclava, VIC 3183

#### **National Waste Management Site Database**

Sites on the National Waste Management Site Database within the dataset buffer:

| Site<br>Id | Owner                | Name | Address | Suburb | Class | Landfill | Reprocess | Transfer | Comments | Loc Conf | Dist<br>(m) | Direction |
|------------|----------------------|------|---------|--------|-------|----------|-----------|----------|----------|----------|-------------|-----------|
| N/A        | No records in buffer |      |         |        |       |          |           |          |          |          |             |           |

Waste Management Facilities Data Source: Australian Government Geoscience Australia Creative Commons 3.0 © Commonwealth of Australia http://creativecommons.org/licenses/by/3.0/au/deed.en

#### **Statewide Waste and Resource Recovery Infrastructure Plan Facilities**

Statewide Waste and Resource Recovery Infrastructure Plan Facilities within the dataset buffer:

| Map Id | Owner                | Site Name | Address | Suburb | Category | Sub Category | Loc Conf | Distance | Direction |
|--------|----------------------|-----------|---------|--------|----------|--------------|----------|----------|-----------|
|        | No records in buffer |           |         |        |          |              |          |          |           |

SWRRIPF Data Source: State Government Victoria - Department of Sustainability

#### **EPA Prescribed Industrial Waste**

EPA Prescribed Industrial Waste treaters, disposers and permitted transporters within the dataset buffer:

| Map<br>Id | Company Name    | Address        | Suburb                | Treatment /Disposal | Transport | Accredited<br>Agent | EPA List<br>Status   | Loc Conf         | Dist<br>(m) | Dir  |
|-----------|-----------------|----------------|-----------------------|---------------------|-----------|---------------------|----------------------|------------------|-------------|------|
| 309       | IMAJIKA PTY LTD | 2 BOTHWELL ST  | BALACLAVA VIC<br>3183 | No                  | Yes       | No                  | Previous EPA<br>List | Premise<br>Match | 563m        | West |
| 2208      | IMAJIKA PTY LTD | 2a BOTHWELL ST | BALACLAVA VIC<br>3183 | No                  | Yes       | No                  | Current EPA<br>List  | Premise<br>Match | 588m        | West |

Prescribed Industrial Waste Data Source: State Government Victoria - Environment Protection Authority (EPA)

#### **EPA Victorian Landfill Register**

EPA Victorian Landfill Register sites within the dataset buffer:

| Landfill<br>Register<br>No. | Site                 | Address | Operating<br>Status | Est. Year<br>Of<br>Closure | Waste type | Loc Conf | Dist<br>(m) | Direction |
|-----------------------------|----------------------|---------|---------------------|----------------------------|------------|----------|-------------|-----------|
| N/A                         | No records in buffer |         |                     |                            |            |          |             |           |

EPA Victorian Landfill Register Data Source: State Government Victoria - Environment Protection Authority (EPA)

#### **Former Waste Disposal sites**

Former Waste Disposal sites identified from various historical sources within the dataset buffer: Note - As this is a dataset collated from various historical sources, it is not an exhaustive list of all former waste disposal sites

| Map<br>Id | Title                         | Suburb   | Fill Type           | Prior Use | Current<br>Use | Start<br>Year | Finish<br>Year | Other Information                                                                        | Melway<br>Page | Melway<br>Grid | Location<br>Confidence          | Dist | Direction     |
|-----------|-------------------------------|----------|---------------------|-----------|----------------|---------------|----------------|------------------------------------------------------------------------------------------|----------------|----------------|---------------------------------|------|---------------|
| 38        | St Kilda<br>Town Hall<br>Site | St Kilda | municipal<br>wastes |           | residential    | 1859          | 1888           | original levels<br>of the land<br>were approx<br>3ft lower.<br>Current Town<br>Hall site | 58             | D11            | Melway Map<br>Grid<br>Reference | 383m | North<br>West |

Former Waste Disposal Sites Data Source: Collated from various historical sources