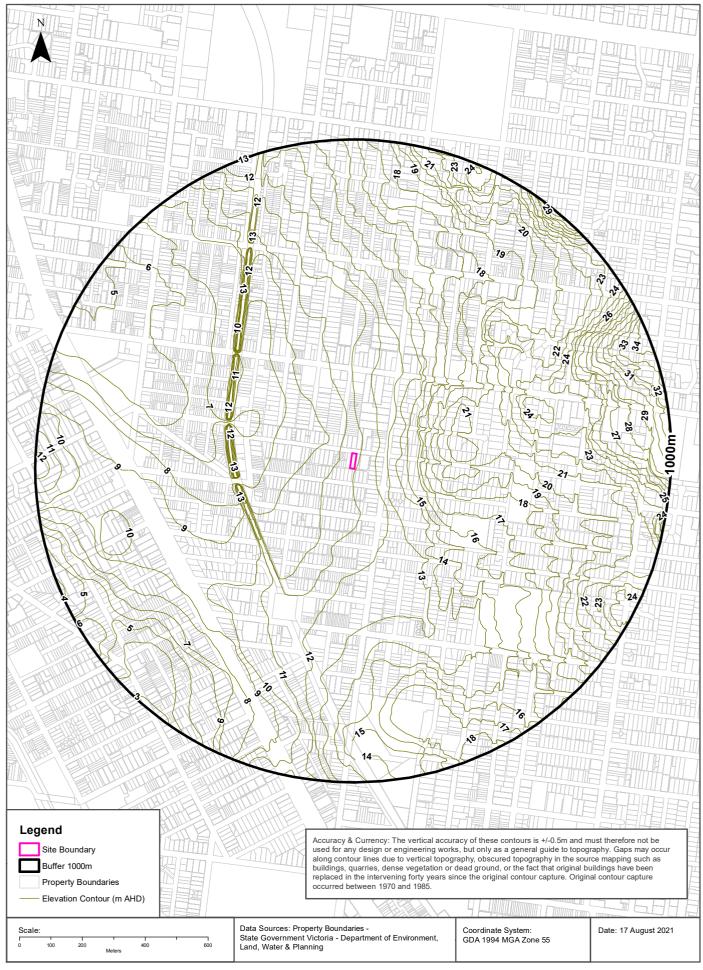

#### **Topographic Data**

39 The Avenue, Balaclava, VIC 3183

#### **Elevation Contours (m AHD)**

39 The Avenue, Balaclava, VIC 3183