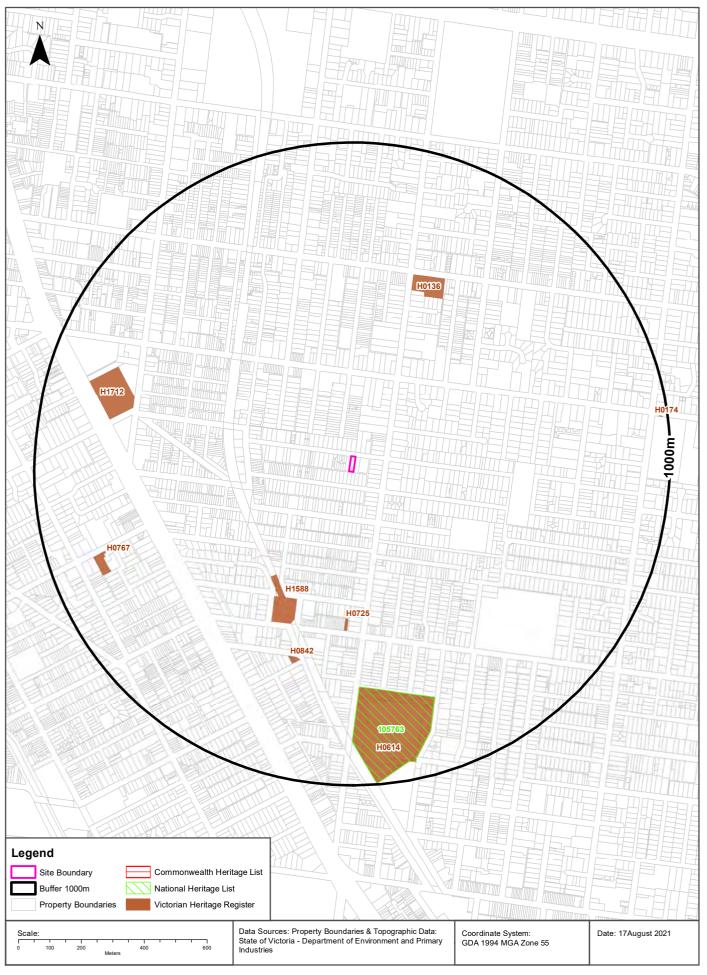

OVERLAY (HO374)                     | 985m     | North      |
| HO436     | HERITAGE OVERLAY (HO436)                     | 986m     | South West |
| SBO2      | SPECIAL BUILDING OVERLAY - SCHEDULE 2        | 990m     | West       |
| DDO2      | DESIGN AND DEVELOPMENT OVERLAY - SCHEDULE 2  | 993m     | East       |
| EAO       | ENVIRONMENTAL AUDIT OVERLAY                  | 993m     | North West |
| NCO3      | NEIGHBOURHOOD CHARACTER OVERLAY - SCHEDULE 3 | 993m     | East       |
| HO318     | HERITAGE OVERLAY (HO318)                     | 998m     | South      |

Planning Overlay Data Custodian: State Government Victoria - Dept of Environment, Land, Water & Planning Creative Commons 3.0 © Commonwealth of Australia http://creativecommons.org/licenses/by/3.0/au/deed.en

#### Heritage





### Heritage

39 The Avenue, Balaclava, VIC 3183

### **Commonwealth Heritage List**

What are the Commonwealth Heritage List Items located within the dataset buffer?

| Place Id | Name                 | Address | Place File No | Class | Status | Register<br>Date | Distance | Direction |
|----------|----------------------|---------|---------------|-------|--------|------------------|----------|-----------|
| N/A      | No records in buffer |         |               |       |        |                  |          |           |

Heritage Data Source: Australian Government Department of the Environment and Energy - Heritage Branch Creative Commons 3.0 © Commonwealth of Australia https://creativecommons.org/licenses/by/3.0/au/deed.en

### **National Heritage List**

What are the National Heri