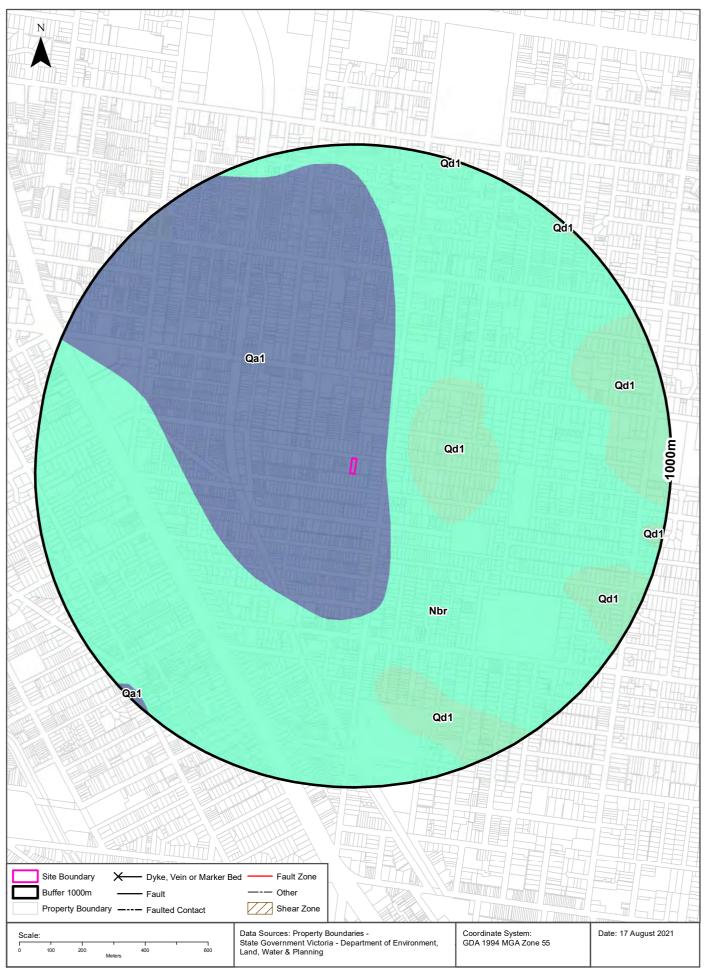

# Hydrogeology & Groundwater

39 The Avenue, Balaclava, VIC 3183

## Hydrogeology

Description of aquifers within the dataset buffer:

| Description                                                               | Distance | Direction |
|---------------------------------------------------------------------------|----------|-----------|
| Fractured or fissured, extensive aquifers of low to moderate productivity | Om       | On-site   |
| Porous, extensive highly productive aquifers                              | 882m     | East      |