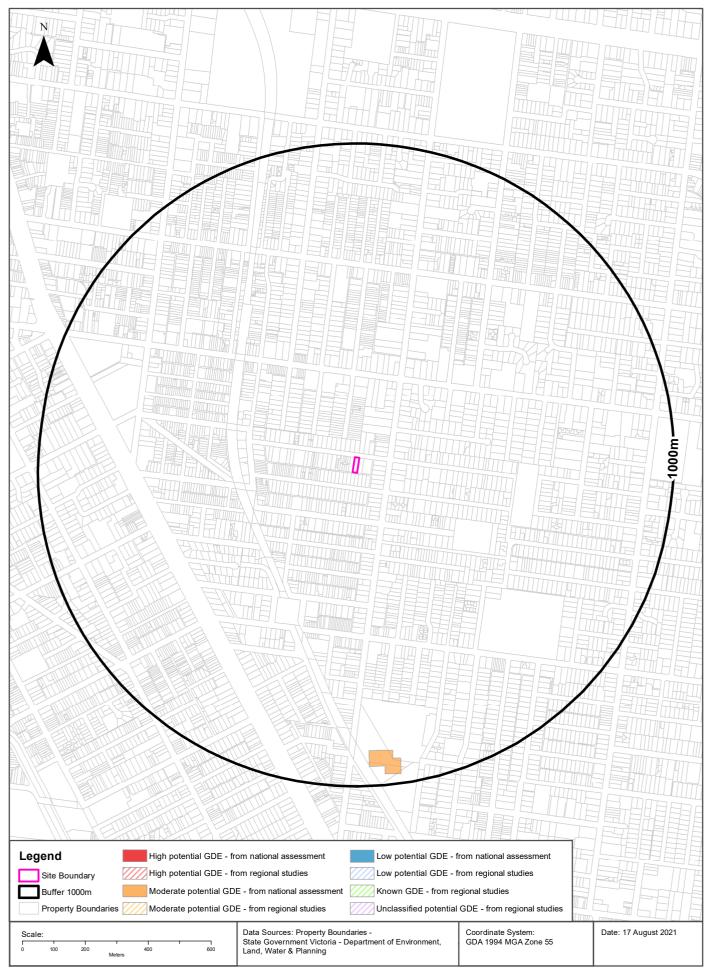

# Hydrogeology & Groundwater

39 The Avenue, Balaclava, VIC 3183

## Hydrogeology

Description of aquifers within the dataset buffer:

| Description                                                               | Distance | Direction |
|---------------------------------------------------------------------------|----------|-----------|
| Fractured or fissured, extensive aquifers of low to moderate productivity | Om       | On-site   |
| Porous, extensive highly productive aquifers                              | 882m     | East      |

Hydrogeology Map of Australia: Commonwealth of Australia (Geoscience Australia) Creative Commons 3.0 © Commonwealth of Australia http://creativecommons.org/licenses/by/3.0/au/deed.en