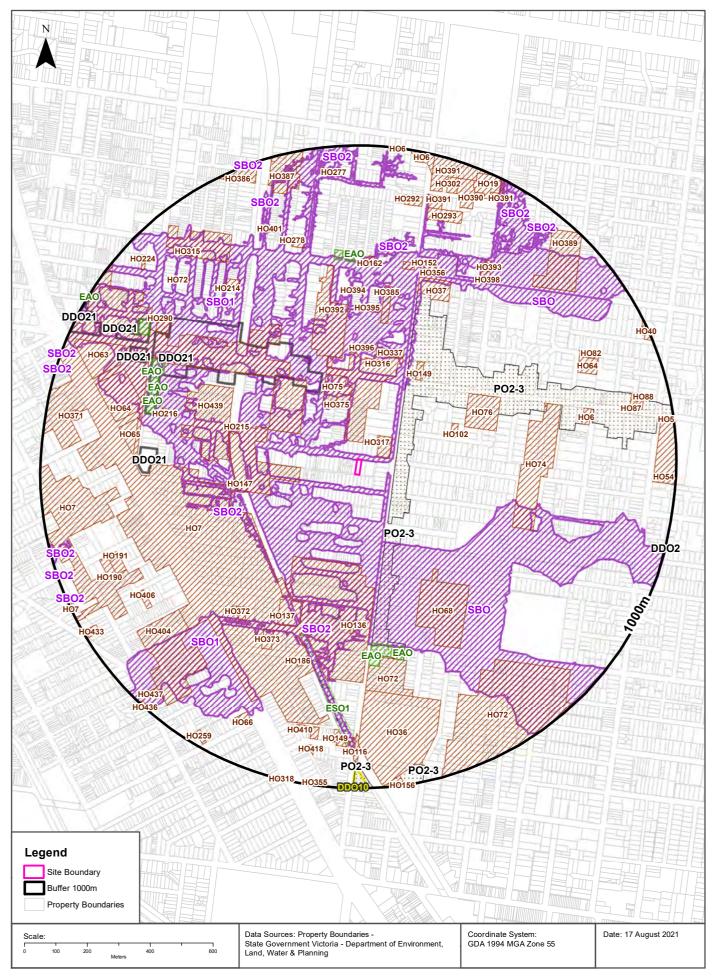

# **Features of Interest**

39 The Avenue, Balaclava, VIC 3183

# **Features of Interest**

Features of Interest within the dataset buffer:

| Feature Id | Feature Type          | Feature Sub Type         | Name                                                         | Distance | Direction  |
|------------|-----------------------|--------------------------|--------------------------------------------------------------|----------|------------|
| 841736     | care facility         | child care               | The Avenue Childrens Centre And<br>Kindergarten              | 0m       | On-site    |
| 1006259    | education centre      | education complex        |                                                              | 187m     | North      |
| 1003052    | commercial facility   | shopping precinct        |                                                              | 246m     | North West |
| 1002678    | place of worship      | church                   | St Colmans Catholic Church                                   | 260m     | North      |
| 1002719    | place of worship      | synagogue                | Kollel Beth Hatalmud Yehuda Fishman Institute                | 292m     | North      |
| 1154600    | care facility         | child care               | Mercedes Dadon Creche                                        | 302m     | North      |
| 78203      | reserve               | park                     | William Street Reserve                                       | 329m     | West       |
| 841962     | care facility         | child care               | Yeshivah Beth Rivkah Preschools                              | 331m     | North East |
| 1002970    | commercial facility   | shopping precinct        |                                                              | 338m     | North West |
| 1002971    | commercial facility   | shopping precinct        |                                                              | 340m     | North West |
| 1007501    | education centre      | education complex        |                                                              | 345m     | South East |
| 1005605    | education centre      | education complex        |                                                              | 346m     | North East |
| 1002644    | recreational resource | playground               |                                                              | 347m     | West       |
| 839680     | place of worship      | synagogue                | Kehilat Nitzan                                               | 350m     | North      |
| 135494     | education centre      | primary/secondary school | Beth Rivkah Ladies College                                   | 373m     | North East |
| 1006257    | education centre      | education complex        |                                                              | 375m     | North East |
| 1002969    | commercial facility   | shopping precinct        |                                                              | 376m     | North West |
| 839644     | place of worship      | synagogue                | Beit Aharon                                                  | 406m     | South East |
| 635720     | reserve               | gardens                  | St Kilda Community Gardens Club Balaclava                    | 408m     | West       |
| 1003151    | commercial facility   | shopping precinct        |                                                              | 412m     | North West |
| 841711     | care facility         | child care               | Szalmuk Family Early Learning Centre                         | 413m     | South East |
| 628173     | education centre      | primary school           | Mount Scopus Memorial College - Gandel<br>Besen House Campus | 417m     | South East |
| 763475     | education centre      | primary/secondary school | Mount Scopus Memorial College                                | 417m     | South East |
| 1147994    | sport facility        | sports ground            |                                                              | 423m     | South East |
| 839701     | place of worship      | synagogue                | Rambam Sephardi Congregation                                 | 427m     | North East |
| 993665     | care facility         | child care               | Yeshivah Beth Rivkah Oshc                                    | 431m     | North East |
| 1148020    | recreational resource | playground               |                                                              | 439m     | South East |
| 1002895    | commercial facility   | shopping precinct        |                                                              | 445m     | North West |
| 78241      | reserve               | park                     |                                                              | 446m     | South West |
| 625044     | education centre      | primary/secondary school | Yeshivah College                                             | 453m     | North East |
| 839638     | place of worship      | synagogue                | Adass Israel Congregation                                    | 463m     | South      |
|            |                       |                          |                                                              |          |            |

| Feature Id | Feature Type          | Feature Sub Type         | Name                                                | Distance | Direction  |
|------------|-----------------------|--------------------------|-----------------------------------------------------|----------|------------|
| 1002613    | recreational resource | playground               |                                                     | 467m     | South West |
| 1002899    | commercial facility   | shopping precinct        |                                                     | 467m     | South      |
| 1005190    | hospital              | hospital complex         |                                                     | 468m     | North East |
| 1002931    | commercial facility   | shopping precinct        |                                                     | 476m     | South      |
| 1003150    | commercial facility   | shopping precinct        |                                                     | 476m     | North West |
| 1137874    | landmark              | tourist attraction       | The Lady Of St Kilda, (Bridge Sculpture)            | 484m     | North West |
| 1002972    | commercial facility   | shopping precinct        |                                                     | 490m     | South      |
| 1005944    | education centre      | education complex        |                                                     | 491m     | South      |
| 78138      | reserve               | park                     | Hewison Reserve                                     | 494m     | North      |
| 70830      | reserve               | gardens                  | Greenmeadows Gardens                                | 502m     | East       |
| 140424     | hospital              | general hospital         | Masada Private Hospital                             | 502m     | North East |
| 1003088    | commercial facility   | shopping precinct        |                                                     | 502m     | North West |
| 1137829    | landmark              | tourist attraction       | Brinsmead?S Pharmacy                                | 502m     | South      |
| 645970     | education centre      | secondary school         | Adass Israel School - Glen Eira Road Campus         | 511m     | South      |
| 763477     | education centre      | primary/secondary school | Adass Israel School                                 | 511m     | South      |
| 1137873    | landmark              | tourist attraction       | Carlisle Street Parking Information Sign            | 515m     | North West |
| 839702     | place of worship      | synagogue                | Sassoon Yehuda Synagogue                            | 518m     | North      |
| 13689      | commercial facility   | shopping precinct        |                                                     | 524m     | North West |
| 1002675    | recreational resource | playground               |                                                     | 525m     | North      |
| 1002900    | commercial facility   | shopping precinct        |                                                     | 526m     | South      |
| 1003053    | commercial facility   | shopping precinct        |                                                     | 526m     | South      |
| 1137859    | landmark              | tourist attraction       | Graham Kennedys Childhood Home                      | 539m     | North West |
| 1000273    | recreational resource | playground               |                                                     | 542m     | East       |
| 994035     | care facility         | child care               | Kimmba Bilingual Early Learning Centre              | 544m     | North      |
| 1007839    | education centre      | education complex        |                                                     | 547m     | South East |
| 1147968    | sport facility        | tennis court             |                                                     | 549m     | South East |
| 1007212    | education centre      | education complex        |                                                     | 564m     | South East |
| 841465     | care facility         | child care               | Ripponlea Kindergarten                              | 569m     | South East |
| 1003086    | commercial facility   | shopping precinct        |                                                     | 572m     | North      |
| 1002896    | commercial facility   | shopping precinct        |                                                     | 587m     | North West |
| 998270     | pipeline              | gas pipeline             | Dandenong - West Melbourne                          | 611m     | North      |
| 1147967    | sport facility        | sports ground            |                                                     | 614m     | South East |
| 1003148    | commercial facility   | shopping precinct        |                                                     | 622m     | North      |
| 1002891    | commercial facility   | shopping precinct        |                                                     | 625m     | North      |
| 1137875    | landmark              | tourist attraction       | Brunnings Nurseries                                 | 629m     | West       |
| 1147977    | sport facility        | sports ground            |                                                     | 633m     | South East |
| 1002685    | place of worship      | church                   | Holy Trinity St Nicholas Russian Catholic<br>Church | 639m     | North      |

| Feature Id | Feature Type          | Feature Sub Type             | Name                                    | Distance | Direction  |
|------------|-----------------------|------------------------------|-----------------------------------------|----------|------------|
| 1153228    | power line            | power sub transmission       |                                         | 649m     | West       |
| 1002894    | commercial facility   | shopping precinct            |                                         | 665m     | North West |
| 841627     | care facility         | child care                   | St Kilda & Balaclava Kindergarten       | 666m     | North West |
| 1000448    | care facility         | child care                   | Alef Early Learning Centre              | 666m     | North      |
| 992957     | care facility         | child care                   | Ripponlea Ps Theircare                  | 669m     | South East |
| 1003121    | commercial facility   | shopping precinct            |                                         | 675m     | West       |
| 142357     | education centre      | primary school               | Ripponlea Primary School                | 688m     | South East |
| 840652     | care facility         | child care                   | Papilio Early Learning St Kilda         | 704m     | North      |
| 841630     | care facility         | child care                   | St Kilda Steiner Kindergarten           | 705m     | North East |
| 1003050    | commercial facility   | shopping precinct            |                                         | 705m     | North West |
| 1154599    | care facility         | child care                   | Little Patch Elc                        | 705m     | North East |
| 1006258    | education centre      | education complex            |                                         | 711m     | West       |
| 1002715    | community venue       | hall                         | Holy Trinity Hall                       | 717m     | West       |
| 1151383    | recreational resource | playground                   |                                         | 726m     | West       |
| 1002713    | place of worship      | church                       | Holy Trinity Anglican Church Balaclava  | 729m     | West       |
| 1152816    | power line            | power sub transmission       |                                         | 747m     | North West |
| 1151357    | sport facility        | sports ground                |                                         | 748m     | West       |
| 143510     | emergency facility    | police station               | St Kilda Police Station                 | 749m     | North West |
| 1153021    | power line            | power sub transmission       |                                         | 751m     | North East |
| 1151330    | sport facility        | sports ground                |                                         | 758m     | West       |
| 994319     | care facility         | child care                   | St Kilda Ps Theircare                   | 761m     | West       |
| 1002726    | place of worship      | church                       | St Kilda Parish Mission Uniting Church  | 763m     | North West |
| 1003119    | commercial facility   | shopping precinct            |                                         | 763m     | North West |
| 1151314    | sport facility        | sports ground                |                                         | 775m     | West       |
| 625557     | education centre      | primary school               | St Kilda Primary School                 | 780m     | West       |
| 1147988    | sport facility        | tennis court                 |                                         | 782m     | South East |
| 1152210    | power line            | power sub transmission       |                                         | 782m     | North West |
| 1153019    | power line            | power sub transmission       |                                         | 782m     | North West |
| 1002736    | power facility        | power sub station            |                                         | 789m     | North      |
| 1001991    | landmark              | tourist attraction           | Rippon Lea                              | 794m     | South      |
| 1137898    | health facility       | maternal/child health centre | Bubup Nairm Family And Childrens Centre | 800m     | North West |
| 994272     | care facility         | child care                   | Bubup Nairm Childrens Centre            | 810m     | North West |
| 1152212    | power line            | power sub transmission       |                                         | 818m     | North      |
| 1137842    | landmark              | tourist attraction           | The Cone                                | 829m     | North West |
| 760166     | admin facility        | municipal office             | Port Phillip City Council               | 833m     | North West |
| 1137895    | landmark              | tourist attraction           | Constellation                           | 833m     | North West |
| 1137889    | landmark              | tourist attraction           | Axiomatic                               | 841m     | North West |

| Feature Id | Feature Type          | Feature Sub Type         | Name                                        | Distance | Direction  |
|------------|-----------------------|--------------------------|---------------------------------------------|----------|------------|
| 628109     | education centre      | secondary school         | Caulfield Grammar School - Main Campus      | 844m     | South East |
| 763456     | education centre      | primary/secondary school | Caulfield Grammar School                    | 844m     | South East |
| 1003049    | commercial facility   | shopping precinct        |                                             | 846m     | North West |
| 1137860    | landmark              | tourist attraction       | Monument For A Public Building              | 864m     | North West |
| 998523     | care facility         | child care               | Guardian Childcare Education St Kilda South | 866m     | West       |
| 633081     | community venue       | hall                     | St Kilda Town Hall                          | 870m     | North West |
| 1137851    | landmark              | tourist attraction       | Jasperware Mural                            | 871m     | North West |
| 840705     | care facility         | child care               | Gillys Early Learning Centre                | 881m     | East       |
| 702543     | cultural centre       | library                  | St Kilda Library                            | 886m     | North West |
| 635894     | reserve               | park                     | Town Hall Reserve                           | 898m     | North West |
| 637196     | pipeline              | gas pipeline             | Highett - West Melbourne                    | 902m     | South West |
| 840606     | care facility         | child care               | Elwood Childrens Centre                     | 903m     | West       |
| 1137894    | landmark              | tourist attraction       | Stone Garden Mosaic                         | 905m     | North West |
| 1137828    | landmark              | tourist attraction       | Untitled                                    | 907m     | North West |
| 1002929    | commercial facility   | shopping precinct        |                                             | 908m     | North West |
| 839977     | care facility         | child care               | Goodstart Early Learning Elwood             | 911m     | South West |
| 1006260    | education centre      | education complex        |                                             | 926m     | East       |
| 1138399    | community venue       | community centre         | St Kilda Youth Services (Skys)              | 934m     | North West |
| 1137849    | landmark              | tourist attraction       | Sidney Nolan?S Childhood Home               | 949m     | North West |
| 839700     | place of worship      | synagogue                | Rabbinical College Yeshivah Gedolah         | 951m     | North East |
| 842234     | communication service | telephone exchange       | Balaclava Telephone Exchange                | 961m     | North East |
| 635641     | reserve               | park                     | Pakington Street Reserve                    | 988m     | North West |
| 1002655    | recreational resource | playground               |                                             | 996m     | North West |

Features of Interest Data Custodian: State Government Victoria - Dept of Environment, Land, Water & Planning Creative Commons 3.0 © Commonwealth of Australia http://creativecommons.org/licenses/by/3.0/au/deed.en