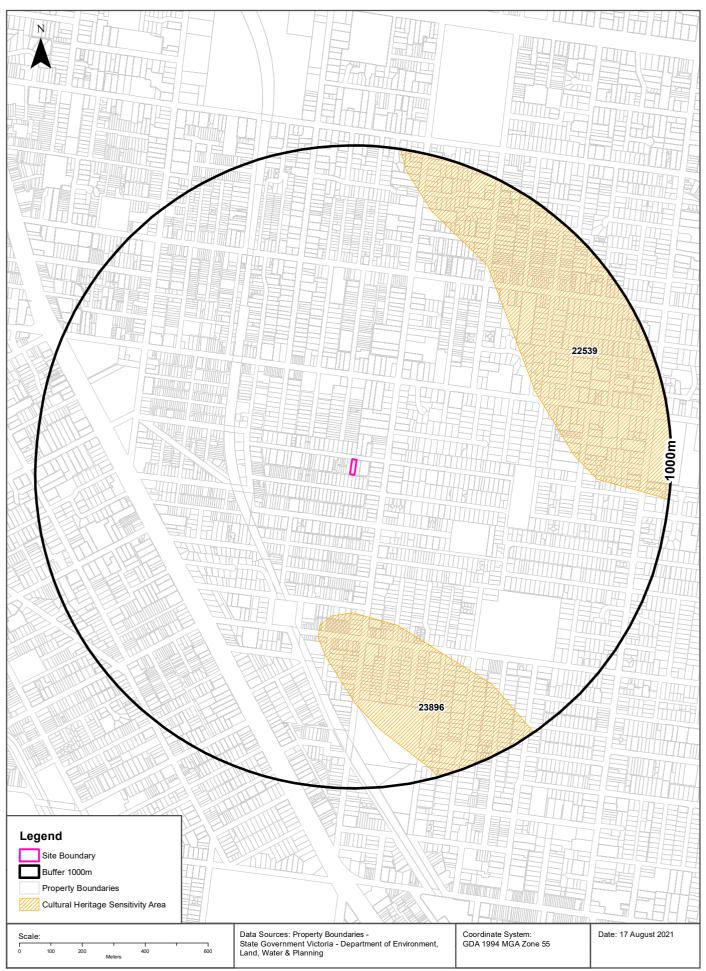

0725      | BRINSMEADS PHARMACY               | 468m     | South      |
| H0136      | GLENFERN                          | 556m     | North East |
| H0842      | TINTARA                           | 616m     | South      |
| H0614      | RIPPON LEA                        | 686m     | South      |
| H1712      | PRIMARY SCHOOL NO. 1479           | 711m     | West       |
| H0767      | HARTPURY COURT COMPLEX            | 815m     | West       |
| H0174      | TRAM SHELTER BALACLAVA ROAD       | 969m     | East       |

Victorian Heritage Register Data Custodian: State Government Victoria - Dept of Environment, Land, Water & Planning Creative Commons Attribution 4.0 International © Commonwealth of Australia http://creativecommons.org/licenses/by/4.0/

### **Cultural Heritage Sensitivity**





# Heritage

39 The Avenue, Balaclava, VIC 3183

### **Cultural Heritage Sensitivity**

Areas of Cultural Heritage Sensitivity as specified in Division 3 of Part 2 in the Victorian Aboriginal Heritage Regulations 2018, within the dataset buffer:

| Map Id | Distance | Direction  |
|--------|----------|------------|
| 23896  | 440m     | South      |
| 22539  | 608m     | North East |

Cultural Heritage Sensitivity Data Custodian: State Government Victoria - Department of Premier and Cabinet Creative Commons Attribution 4.0 International © Commonwealth of Australia http://creativecommons.org/licenses/by/4.0/

### **Natural Hazards**

39 The Avenue, Balaclava, VIC 3183

#### **Bushfire Prone Areas**

What are the designated bushfire prone areas within the dataset buffer?

| Map ID | Feature