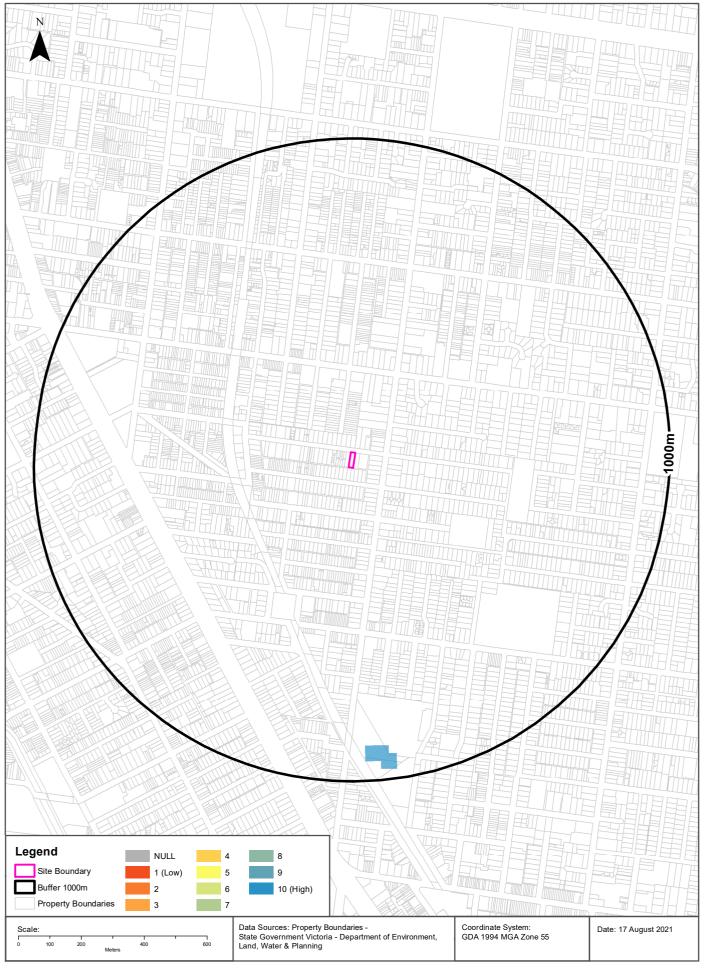

# Hydrogeology & Groundwater

39 The Avenue, Balaclava, VIC 3183

## Hydrogeology

Description of aquifers within the dataset buffer:

| Description                                                               | Distance | Direction |
|---------------------------------------------------------------------------|----------|-----------|
| Fractured or fissured, extensive aquifers of low to moderate productivity | Om       | On-site   |
| Porous, extensive highly productive aquifers                              | 882m     | East      |

Hydrogeology Map of Australia: Commonwealth of Australia (Geoscience Australia) Creative Commons 3.0 © Commonwealth of Australia http://creativecommons.org/licenses/by/3.0/au/deed.en