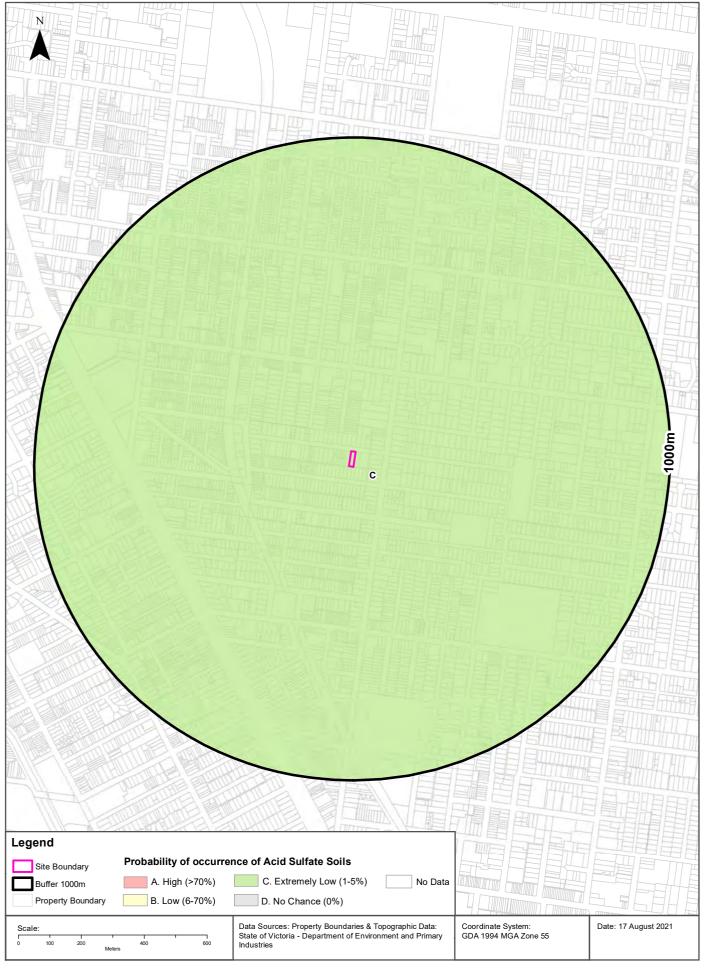

# Hydrogeology & Groundwater

39 The Avenue, Balaclava, VIC 3183

## Hydrogeology

Description of aquifers within the dataset buffer:

| Description                                                               | Distance | Direction |
|---------------------------------------------------------------------------|----------|-----------|
| Fractured or fissured, extensive aquifers of low to moderate productivity | Om       | On-site   |
| Porous, extensive highly productive aquifers                              | 882m     | East      |