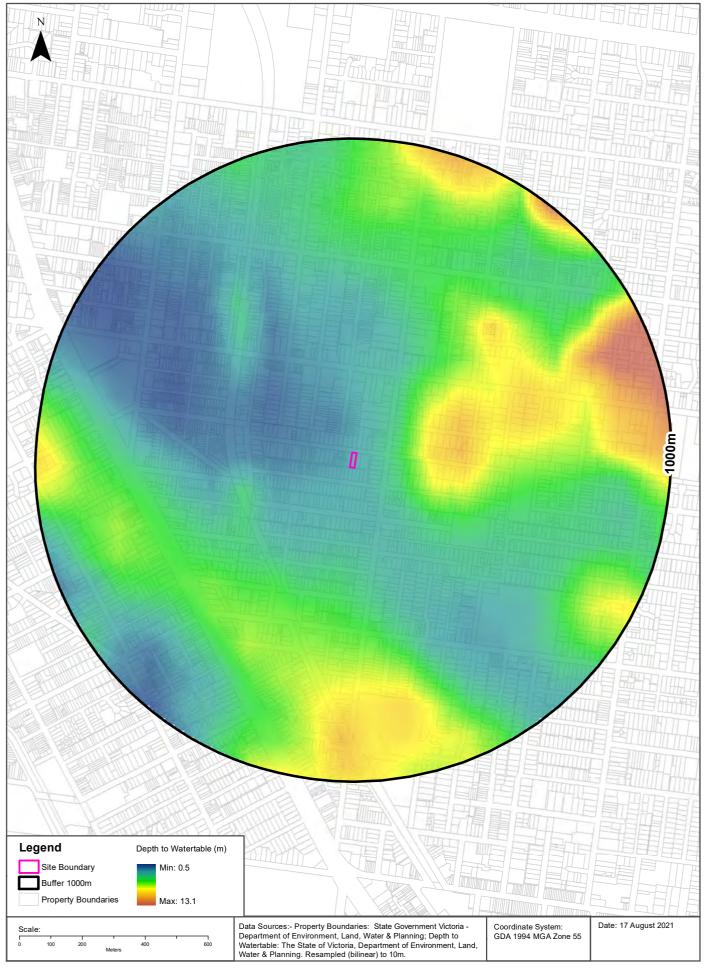

# **Depth to Watertable**

39 The Avenue, Balaclava, VIC 3183

## **Depth to Watertable**

On-site Depth to Watertable:

| Depth to Watertable | Percent Of Site Area |
|---------------------|----------------------|
| Less than 5 metres  | 100                  |