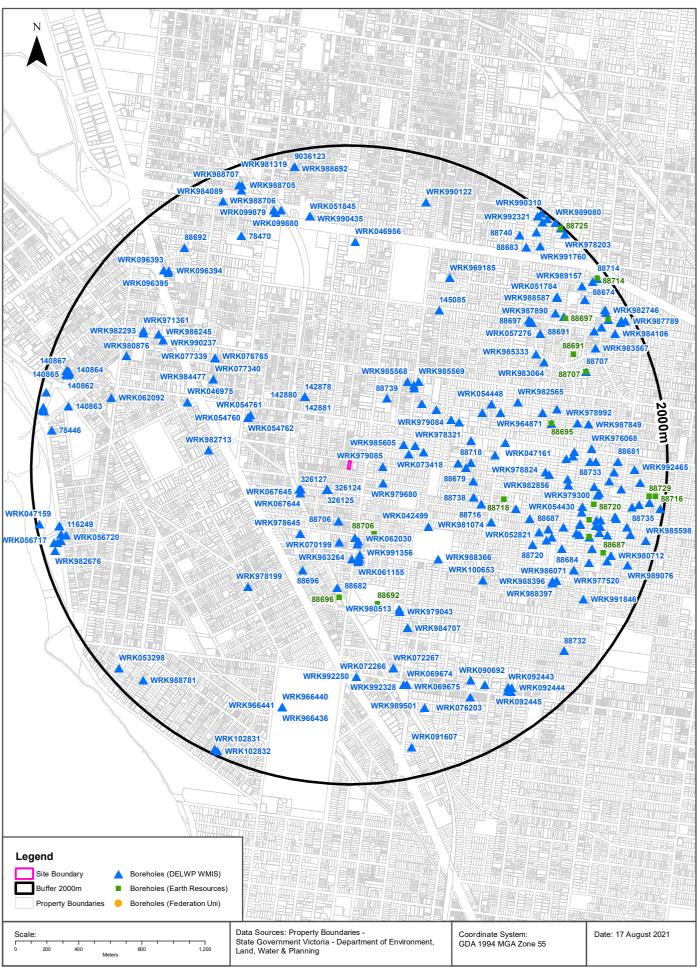

## **Groundwater Boreholes**

39 The Avenue, Balaclava, VIC 3183

# **Groundwater Boreholes**

39 The Avenue, Balaclava, VIC 3183

# **Boreholes (DELWP WMIS)**

Boreholes from the Department of Environment, Land, Water & Planning's Water Measurement Information System, within the dataset buffer:

| Bore Id | Use Type                           | Drillers Log | Construction | Latest<br>Water<br>Levels | Geology | Completed<br>Date | Dist<br>(m) | Dir           |
|---------|------------------------------------|--------------|--------------|---------------------------|---------|-------------------|-------------|---------------|
| 326124  | Non<br>Groundwater                 |              |              |                           |         | 31/12/1957        | 185m        | South<br>West |
| 326125  | Non<br>Groundwater                 |              |              |                           |         | 31/12/1957        | 185m        | South<br>West |
| 326126  | Non<br>Groundwater                 |              |              |                           |         | 31/12/1957        | 185m        | South<br>West |
| 326127  | Non<br>Groundwater                 |              |              |                           |         | 31/12/1957        | 185m        | South<br>West |
| 326128  | Non<br>Groundwater                 |              |              |                           |         | 31/12/1957        | 185m        | South<br>West |
| 326129  | Non<br>Groundwater                 |              |              |                           |         | 31/12/1957        | 185m        | South<br>West |
| 326130  | Non<br>Groundwater                 |              |              |                           |         | 31/12/1957        | 185m        | South<br>West |
| 326131  | Non<br>Groundwater                 |              |              |                           |         | 31/12/1957        | 185m        | South<br>West |
| 326132  | Non<br>Groundwater                 |              |              |                           |         | 31/12/1957        | 185m        | South<br>West |
| 326133  | Non<br>Groundwater                 |              |              |                           |         | 31/12/1957        | 185m        | South<br>West |
| 326134  | Non<br>Groundwater                 |              |              |                           |         | 31/12/1957        | 185m        | South<br>West |
| 326135  | Sec Bores<br>(Use<br>Unidentified) |              |              |                           |         | 12/08/1960        | 185m        | South<br>West |
| 326136  | Sec Bores<br>(Use<br>Unidentified) |              |              |                           |         | 09/08/1965        | 185m        | South<br>West |
| 326137  | Sec Bores<br>(Use<br>Unidentified) |              |              |                           |         | 10/08/1965        | 185m        | South<br>West |
| 326138  | Sec Bores<br>(Use<br>Unidentified) |              |              |                           |         | 14/12/1964        | 185m        | South<br>West |
| 326139  | Sec Bores<br>(Use<br>Unidentified) |              |              |                           |         | 15/12/1964        | 185m        | South<br>West |
| 326140  | Sec Bores<br>(Use<br>Unidentified) |              |              |                           |         | 15/12/1964        | 185m        | South<br>West |
| 326141  | Sec Bores<br>(Use<br>Unidentified) |              |              |                           |         | 15/12/1964        | 185m        | South<br>West |
| 326142  | Sec Bores<br>(Use<br>Unidentified) |              |              |                           |         | 16/12/1964        | 185m        | South<br>West |
| 326143  | Sec Bores<br>(Use<br>Unidentified) |              |              |                           |         | 16/12/1964        | 185m        | South<br>West |
| 326144  | Sec Bores<br>(Use<br>Unidentified) |              |              |                           |         | 16/12/1964        | 185m        | South<br>West |
| 326145  | Sec Bores<br>(Use<br>Unidentified) |              |              |                           |         | 16/12/1964        | 185m        | South<br>West |