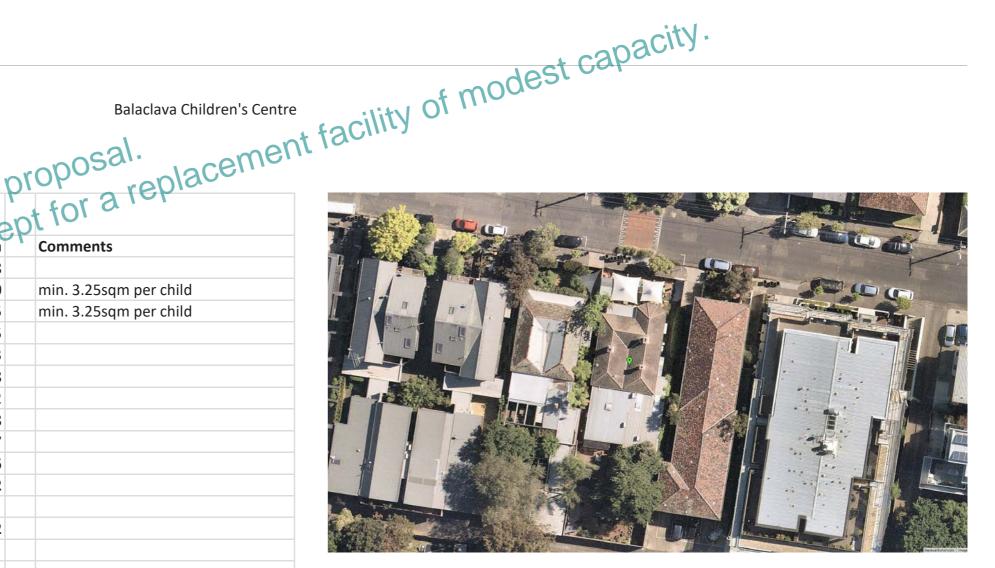

# FEASIBILITY REPORT MARCH 2022

T. 03 9489 9200 studio@lawarchitects.com.au www.lawarchitects.com.au

City Of Port Philip 2 room Kinder - 36 children Area Analysis

|    |                                                                                                                                |       |       | -nt 1      | orope replace.                     |
|----|--------------------------------------------------------------------------------------------------------------------------------|-------|-------|------------|------------------------------------|
|    | Space Entry Foyer Playrooms (10 children per room) Playrooms (26 children per room) Children's Bathroom Internal store Kitchen | 10    | velop | merr       | ot for a lor                       |
|    | Space                                                                                                                          | No.   | Area  | Total Area | Comments                           |
| 1  | Entry Foyer                                                                                                                    | 1;7   | ativ8 | 8          |                                    |
| 2  | Playrooms (10 children per room)                                                                                               | inOil | 40    | 40         | min. 3.25sqm per child             |
| 3  | Playrooms (26 children per room)                                                                                               | 1     | 95    | 95         | min. 3.25sqm per child             |
| 4  | Children's Bathroom                                                                                                            | 1     | 15    | 15         |                                    |
| 5  | Internal store                                                                                                                 | 2     | 13    | 13         |                                    |
| 6  | Kitchen                                                                                                                        | 1     | 18    | 18         |                                    |
| 7  | Office / Reception / Staff /Services                                                                                           | 1     | 32    | 32         |                                    |
| 8  | Accessible bathroom                                                                                                            | 1     | 8     | 8          |                                    |
| 11 | Laundry / Cleaner                                                                                                              | 1     | 7     | 7          |                                    |
| 12 | Circ & int wall allowance 10%                                                                                                  |       |       | 36         |                                    |
|    |                                                                                                                                |       |       | 272        |                                    |
|    |                                                                                                                                |       |       |            |                                    |
|    | TOTAL INTERNAL AREA                                                                                                            |       |       | 272        |                                    |
|    |                                                                                                                                |       |       |            |                                    |
|    |                                                                                                                                |       |       |            |                                    |
| 1  | External playspace (encumbered)                                                                                                | 1     | 332   | 332        | 9sqm per child (7sqm unencumbered) |
|    |                                                                                                                                |       |       |            |                                    |
|    | TOTAL EXTERNAL AREA                                                                                                            |       |       | 332        |                                    |

**TOTAL AREA** 604

26 CHILDREN 240 SQM

ARCHITECTS