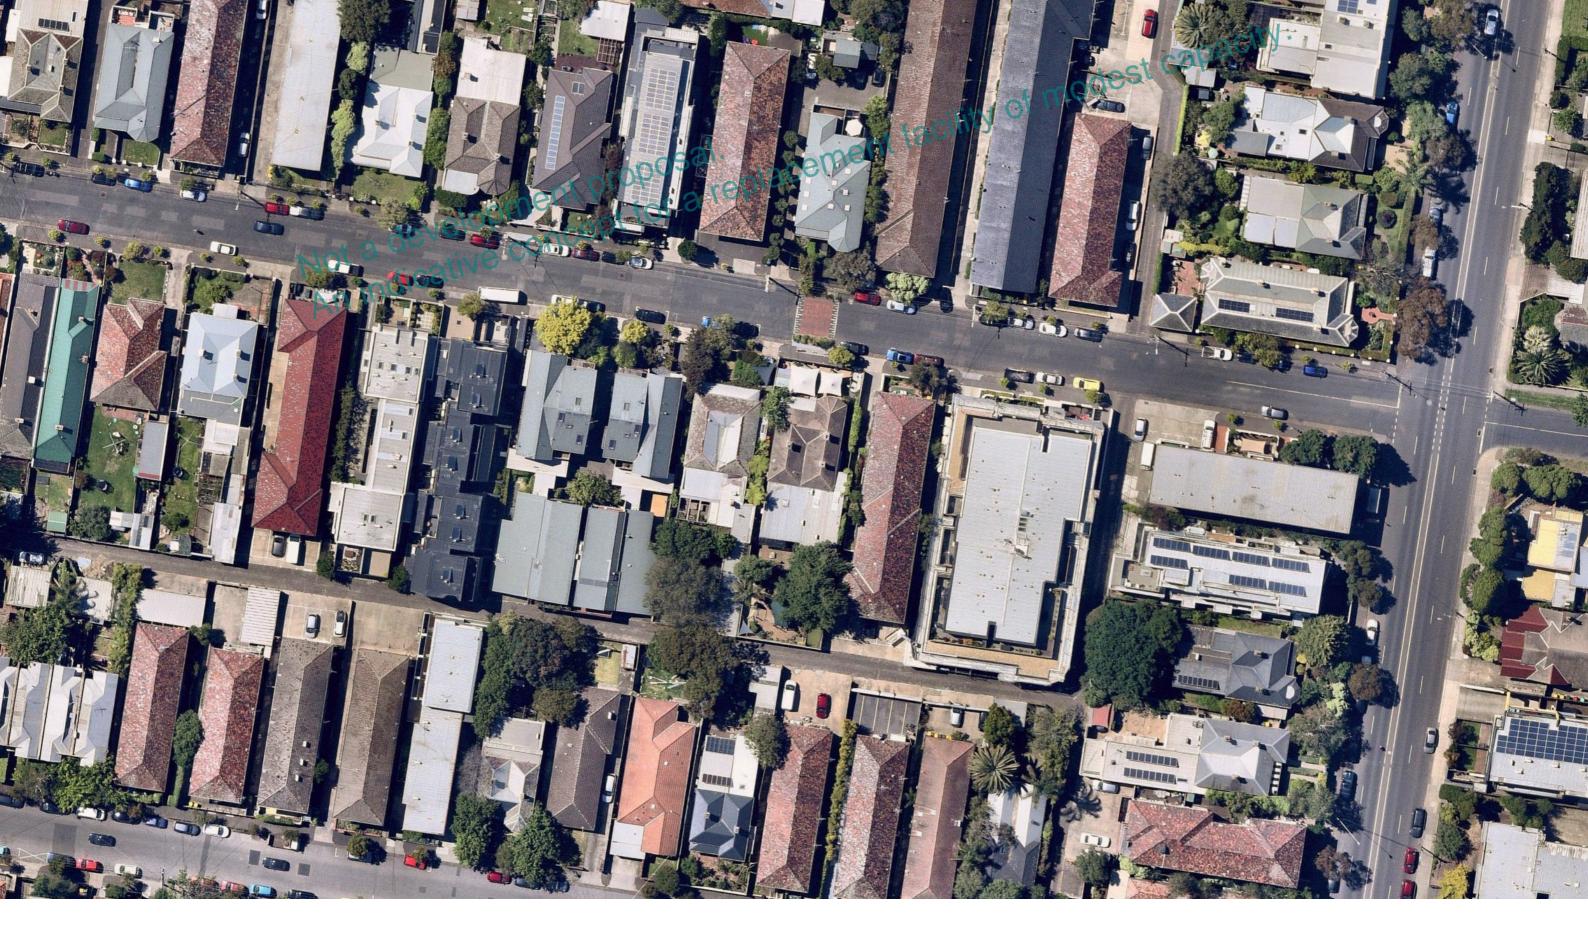

# THE AVENUE CHILDREN'S CENTRE

39 THE AVENUE, BALACLAVA VIC 3183

# FEASIBILITY REPORT MARCH 2022

T. 03 9489 9200 studio@lawarchitects.com.au www.lawarchitects.com.au













City Of Port Philip 2 room Kinder - 36 children Area Analysis

|    |                                                                                                                                |       |       | -nt 1      | orope replace.                     |
|----|--------------------------------------------------------------------------------------------------------------------------------|-------|-------|------------|------------------------------------|
|    | Space Entry Foyer Playrooms (10 children per room) Playrooms (26 children per room) Children's Bathroom Internal store Kitchen | 10    | vel