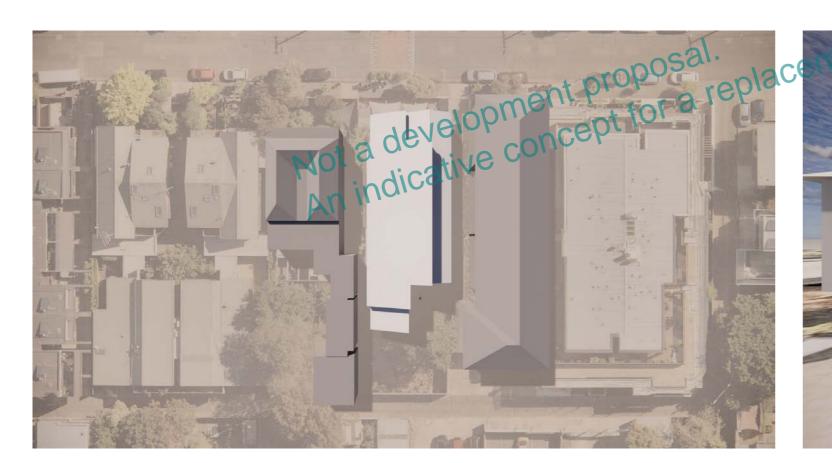

|       |       |            |                                    |
| 1  | External playspace (encumbered)                                                                                                | 1     | 332   | 332        | 9sqm per child (7sqm unencumbered) |
|    |                                                                                                                                |       |       |            |                                    |
|    | TOTAL EXTERNAL AREA                                                                                                            |       |       | 332        |                                    |

**TOTAL AREA** 604







26 CHILDREN 240 SQM



ARCHITECTS











# City of Port Phillip The Avenue Children's Centre Revised Feasibility/ Concept Design Cost Plan 11 March 2022



# DDH Quantity Surveyors Pty Ltd

ACN 651 583 854 ABN 41 651 583 854

A: 2.01/ 17-19 Yarra Street, Abbotsford VIC 3067 T: 03 9417 5505

W: www.ddh.com.au

Tom Temay
Property Development Associate | Property and Assets
99a Carlisle Street,
St Kilda VIC 3182

11 March 2022

# City of Port Phillip The Avenue Children's Centre

### Dear Tom,

In accordance with your instructions, we have prepared a Revised Feasibility/ Concept Design Cost Plan based on drawings provided, and report herein the estimated total project cost as follows:

# **Building & External Works**

Estimated Total Project Cost Based on Project Being Tendered in December 2023

**Excluding GST** 

\$2,240