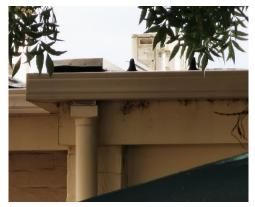

#### 5.1 GENERAL BUILDING STRUCTURE

The building structure consisted of painted brickwork exterior walls with sections of rendered masonry walls. The front section of the building consisted of a pitched tile roof. The rear of the building consisted of a flat metal deck roof. The roof contained multiple chimneys and additionally a roof mounted split air conditioning system to the metal deck at the rear.

## **5.1.1 CONDITION, OBSERVATION & COMMENTS**

The general building structure and façade were all found to be in good condition. WT did not observe any visual structural defects to the exterior walls of the property.

#### **EXTERIOR ROOF**

The main roof was found to consist of concrete interlocking tyles with three chimney stacks, two exhaust ventilation outlets and associated rainwater goods. Chimneys where brickwork with metal aprons and flashing.

- No sarking installed as a barrier against dust, storms and bushfires as per AS/NZS 4200.2, noting foil sheeting has been installed which appears to be an attempt to reflect heat and possibly mitigate roof leak issues
- The internal roof space was noted to have a high volume of dust and debris
- Evidence of some water penetration was noted, however the extent of which could not be fully determined
- Evidence of some tiles being misaligned was observed with lighting emitting into some areas from outside consistent with the exterior aerial photographs
- Insulation batts are not uniformly placed and therefore thermal comfort of the property would be compromised
- There is a split in one of the rafters which would compromise the integrity of the roof in that section of the roof