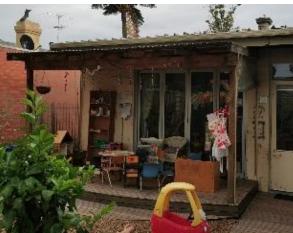

#### 7.1 FRONT PLAY AREA AND BACK YARD

The external areas of the childcare centre consisted of a front and back yard utilised as children's play areas. The back yard featured a storage shed, water tank and playing area for children. The rear playground was surrounded by timber fencing. External flooring consisted of wood chip and outdoor fabric matting. The area featured a sail shade mounted on steel poles and a variety of children's play equipment.

WATER TANK STORAGE PLAY AREA

The play area to the front of the building, adjacent to the entrance gate, consisted of wood chip and outdoor fabric matting floor finishes. The area was covered by a sail shade mounted on steel poles and surrounded by exterior steel fencing.