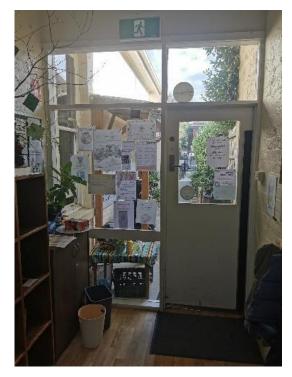

#### 6.1 ENTRY HALL

The entry hall consisted of a glazed façade entry with a timber door. The interior finishes consisted of timber flooring, painted blockwork walls and painted plasterboard ceilings. The entry hall included loose furniture in the form of timber storage units and timber signing-in desk. The area also had a small waiting area with two chairs.

**ENTRY HALL** 

The entry hall notably features an Automated External Defibrillator and a wall mounted air purifying unit.

DEFIBRILATOR

AIR PURIFYING UNIT

#### 6.1.2 CONDITION, OBSERVATION & COMMENTS

Each of the interior finishes were all found to be in a good condition. There were no trip hazards or un-even finishes to the timber flooring. The building fixtures were a mixture of older and new furniture items, none of which appeared to have any major defective issues. The defibrillator and air purifying unit contained in this area were observed to be in a very good visual condition.