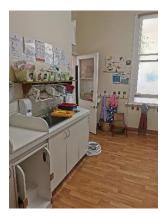

#### 6.6 KITCHEN AND LAUNDRY

The interior finishes of the kitchen consisted of vinyl flooring and painted plasterboard walls and ceilings. The kitchen built in features included timber worktops, ground and wall mounted cabinetry and a stainless-steel canopy exhaust hood. The room had two refrigerators, oven, dishwasher, wall mounted air conditioning inverter unit and a fire extinguisher.

KITCHEN CABINETRY

OVEN & EXHAUST HOOD

REFERIGERATORS

The laundry room was accessible by a sliding timber door. Finishes included tile flooring and plasterboard walls and ceilings. The room featured a washer and dryer, built-in timber storage and a toilet facility with water-cistern, sink, wall mounted mirror and hand towel dispenser.

#### 6.6.7 CONDITION, OBSERVATION & COMMENTS

All floor, wall and ceiling finishes were in good condition with no notable observable defects. Minor corrosion was observed to the hand paper towel dispenser of the laundry room toilet which appeared to require replacement. A member of staff was present in the kitchen at the time of the inspection who confirmed all the equipment mentioned above was in working condition with no notable issues.