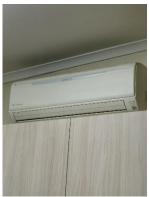

CHILDREN'S ROOM

The room notably featured an air conditioning inverter unit, wall mounted air purifying unit and a fire extinguisher. The building evacuation plan was also located in the room entrance.

AIR PURIFYING UNIT

FIRE EXTINGUISHER

The sleeping room consisted of wall mounted air purifying unit and loose children's furniture. The room was accessible from the internal hall and the adjacent children's playroom. Floor and wall finishes were consistent with the children's playroom with timber floors and painted plasterboard walls and ceilings.