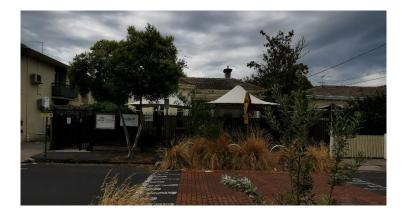

#### 2.1 GENERAL DESCRIPTION

The property is located on 39 The Avenue, Balaclava between Hotham Street and William Street. The property is currently being used as a child day care facility.

#### 7.1 FRONT PLAY AREA AND BACK YARD

The external areas of the childcare centre consisted of a front and back yard utilised as children's play areas. The back yard featured a storage shed, water tank and playing area for children. The rear playground was surrounded by timber fencing. External flooring consisted of wood chip and outdoor fabric matting. The area featured a sail shade mounted on steel poles and a variety of children's play equipment.

WATER TANK STORAGE PLAY AREA

The play area to the front of the building, adjacent to the entrance gate, consisted of wood chip and outdoor fabric matting floor finishes. The area was covered by a sail shade mounted on steel poles and surrounded by exterior steel fencing.