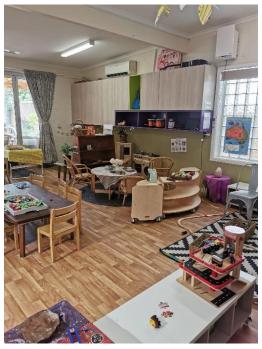

#### 6.3 OPEN PLAY ROOM

The open play area accessible from the main entry hall consisted of a small sink providing a washing facility with the rest of the room being utilised for children's recreational and learning activities with a range of both fixed and loose furniture.

SINK AREA

**BUILT-IN FURNITURE** 

The open play area notably featured two wall mounted air purifying units, air conditioning inverter unit, roof fan and roof mounted tube lighting. The area featured several windows and both a timber door and folding glass doors providing access to the backyard play area.

CHILDREN'S PLAY AREA

## 6.3.4 CONDITION, OBSERVATION & COMMENTS

All mechanical and electrical equipment appeared to be in good condition. Furniture observed was of a range of ages, generally in good condition throughout with no major visual defects of note. All external doors were operating with no issues and had no observable visual defects.