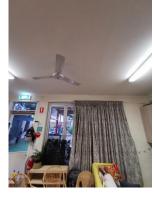

SINK AREA

**BUILT-IN FURNITURE** 

The open play area notably featured two wall mounted air purifying units, air conditioning inverter unit, roof fan and roof mounted tube lighting. The area featured several windows and both a timber door and folding glass doors providing access to the backyard play area.

## 6.3.4 CONDITION, OBSERVATION & COMMENTS

All mechanical and electrical equipment appeared to be in good condition. Furniture observed was of a range of ages, generally in good condition throughout with no major visual defects of note. All external doors were operating with no issues and had no observable visual defects.