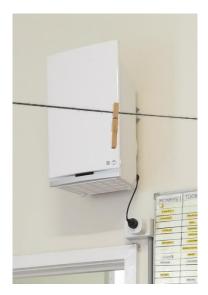

**ENTRY HALL** 

The entry hall notably features an Automated External Defibrillator and a wall mounted air purifying unit.

DEFIBRILATOR

AIR PURIFYING UNIT

#### 6.1.2 CONDITION, OBSERVATION & COMMENTS

Each of the interior finishes were all found to be in a good condition. There were no trip hazards or un-even finishes to the timber flooring. The building fixtures were a mixture of older and new furniture items, none of which appeared to have any major defective issues. The defibrillator and air purifying unit contained in this area were observed to be in a very good visual condition.

OFFICE ROOM 1

Office room 1 featured a portable heater resting on the timber floor. There was also a wall mounted safety measures logbook underneath the wall mounted air purifying unit .

AIR PURIFYING UNIT AND SAFETY LOG BOOK

## 6.2.3 CONDITION, OBSERVATION & COMMENTS

The air conditioning equipment, wall mounted air purifying unit and essential safety measure logbook all appeared to be in a good visual condition. There were no major visual defects evident to the large glass windows and external door. Whilst the furniture was of a variety of ages all furniture appeared to be structurally sound. There was no evidence of roof leaks to the ceilings of both the office rooms.