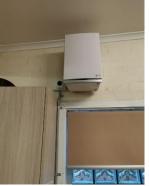

FRONT ENTRANCE SPLIT SYSTEM AND SWITCHBOARD CUPBOARD

The West external walls of the building featured three split air conditioning units. Each of the units appeared to be in good visual condition, as was the instantaneous hot water unit in the West pathway. Due to the height of the assets the nameplate of each unit was not visible to obtain the age of these assets. There was also an instantaneous hot water unit at ground level in the West pathway.

AIR CONDITIONING UNITS TO WEST EXTERIOR

INSTANTANEOUS HOT WATER UNIT

The external drainpipes and guttering were plastic (PVC) throughout.

DRAINPIPES AND GUTTERING