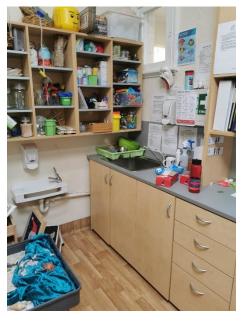

#### 6.6 KITCHEN AND LAUNDRY

The interior finishes of the kitchen consisted of vinyl flooring and painted plasterboard walls and ceilings. The kitchen built in features included timber worktops, ground and wall mounted cabinetry and a stainless-steel canopy exhaust hood. The room had two refrigerators, oven, dishwasher, wall mounted air conditioning inverter unit and a fire extinguisher.

KITCHEN CABINETRY

OVEN & EXHAUST HOOD

REFERIGERATORS

The laundry room was accessible by a sliding timber door. Finishes included tile flooring and plasterboard walls and ceilings. The room featured a washer and dryer, built-in timber storage and a toilet facility with water-cistern, sink, wall mounted mirror and hand towel dispenser.

#### 6.6.7 CONDITION, OBSERVATION & COMMENTS

All floor, wall and ceiling finishes were in good condition with no notable observable defects. Minor corrosion was observed to the hand paper towel dispenser of the laundry room toilet which appeared to require replacement. A member of staff was present in the kitchen at the time of the inspection who confirmed all the equipment mentioned above was in working condition with no notable issues.