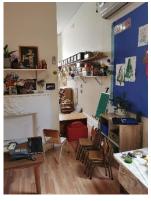

#### 6.3 OPEN PLAY ROOM

The open play area accessible from the main entry hall consisted of a small sink providing a washing facility with the rest of the room being utilised for children's recreational and learning activities with a range of both fixed and loose furniture.

SINK AREA

**BUILT-IN FURNITURE** 

The open play area notably featured two wall mounted air purifying units, air conditioning inverter unit, roof fan and roof mounted tube lighting. The area featured several windows and both a timber door and folding glass doors providing access to the backyard play area.

## 6.3.4 CONDITION, OBSERVATION & COMMENTS

All mechanical and electrical equipment appeared to be in good condition. Furniture observed was of a range of ages, generally in good condition throughout with no major visual defects of note. All external doors were operating with no issues and had no observable visual defects.