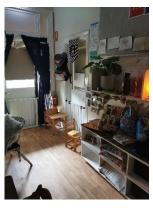

#### 6.6 KITCHEN AND LAUNDRY

The interior finishes of the kitchen consisted of vinyl flooring and painted plasterboard walls and ceilings. The kitchen built in features included timber worktops, ground and wall mounted cabinetry and a stainless-steel canopy exhaust hood. The room had two refrigerators, oven, dishwasher, wall mounted air conditioning inverter unit and a fire extinguisher.

KITCHEN CABINETRY

OVEN & EXHAUST HOOD

REFERIGERATORS

The laundry room was accessible by a sliding timber door. Finishes included tile flooring and plasterboard walls and ceilings. The room featured a washer and dryer, built-in timber storage and a toilet facility with water-cistern, sink, wall mounted mirror and hand towel dispenser.

**BUILT-IN STORAGE** 

#### 6.6.7 CONDITION, OBSERVATION & COMMENTS

All floor, wall and ceiling finishes were in good condition with no notable observable defects. Minor corrosion was observed to the hand paper towel dispenser of the laundry room toilet which appeared to require replacement. A member of staff was present in the kitchen at the time of the inspection who confirmed all the equipment mentioned above was in working condition with no notable issues.