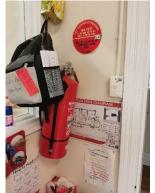

CHILDREN'S ROOM

The room notably featured an air conditioning inverter unit, wall mounted air purifying unit and a fire extinguisher. The building evacuation plan was also located in the room entrance.

AIR PURIFYING UNIT

FIRE EXTINGUISHER

The sleeping room consisted of wall mounted air purifying unit and loose children's furniture. The room was accessible from the internal hall and the adjacent children's playroom. Floor and wall finishes were consistent with the children's playroom with timber floors and painted plasterboard walls and ceilings.