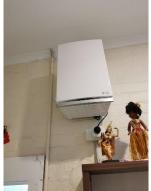

OFFICE ROOM 1

Office room 1 featured a portable heater resting on the timber floor. There was also a wall mounted safety measures logbook underneath the wall mounted air purifying unit .

AIR PURIFYING UNIT AND SAFETY LOG BOOK

PORTABLE HEATER

Office room 2 was accessible via Office Room 1 and also provided access to the rear backyard play area. The room featured timber storage racking, children's lockers and a timber table and two chairs. The interior finishes consisted of timber flooring, painted blockwork walls, and painted plasterboard ceilings.

## 6.2.3 CONDITION, OBSERVATION & COMMENTS

The air conditioning equipment, wall mounted air purifying unit and essential safety measure logbook all appeared to be in a good visual condition. There were no major visual defects evident to the large glass windows and external door. Whilst the furniture was of a variety of ages all furniture appeared to be structurally sound. There was no evidence of roof leaks to the ceilings of both the office rooms.