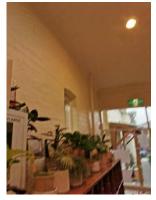

#### 6.1 ENTRY HALL

The entry hall consisted of a glazed façade entry with a timber door. The interior finishes consisted of timber flooring, painted blockwork walls and painted plasterboard ceilings. The entry hall included loose furniture in the form of timber storage units and timber signing-in desk. The area also had a small waiting area with two chairs.

#### 6.1.2 CONDITION, OBSERVATION & COMMENTS

Each of the interior finishes were all found to be in a good condition. There were no trip hazards or un-even finishes to the timber flooring. The building fixtures were a mixture of older and new furniture items, none of which appeared to have any major defective issues. The defibrillator and air purifying unit contained in this area were observed to be in a very good visual condition.