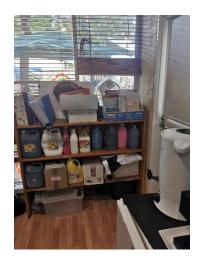

#### 6.2 OFFICE 1 & 2

The office room 1 adjacent to the main entry hall consisted of two workstations. Interior finishes consisted of a large glass window, timber floor and plasterboard walls and ceilings.

OFFICE ROOM 1

Office room 1 featured a portable heater resting on the timber floor. There was also a wall mounted safety measures logbook underneath the wall mounted air purifying unit .

AIR PURIFYING UNIT AND SAFETY LOG BOOK

PORTABLE HEATER

Office room 2 was accessible via Office Room 1 and also provided access to the rear backyard play area. The room featured timber storage racking, children's lockers and a timber table and two chairs. The interior finishes consisted of timber flooring, painted blockwork walls, and painted plasterboard ceilings.

## 6.2.3 CONDITION, OBSERVATION & COMMENTS

The air conditioning equipment, wall mounted air purifying unit and essential safety measure logbook all appeared to be in a good visual condition. There were no major visual defects evident to the large glass windows and external door. Whilst the furniture was of a variety of ages all furniture appeared to be structurally sound. There was no evidence of roof leaks to the ceilings of both the office rooms.