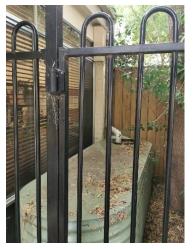

#### 7.1 FRONT PLAY AREA AND BACK YARD

The external areas of the childcare centre consisted of a front and back yard utilised as children's play areas. The back yard featured a storage shed, water tank and playing area for children. The rear playground was surrounded by timber fencing. External flooring consisted of wood chip and outdoor fabric matting. The area featured a sail shade mounted on steel poles and a variety of children's play equipment.

WATER TANK STORAGE PLAY AREA

The play area to the front of the building, adjacent to the entrance gate, consisted of wood chip and outdoor fabric matting floor finishes. The area was covered by a sail shade mounted on steel poles and surrounded by exterior steel fencing.

## 7.1.9 CONDITION, OBSERVATION & COMMENTS

The external area finishes were found to be in a good condition throughout, as were all external fixtures. Due to the site inspection being undertaken during daylight hours the condition of external lighting was unable to be commented on. The external play area permitter was safely surrounded by fencing that was in excellent condition throughout. All major time play equipment appeared to be structurally sound as were the steel mounts to the sail shades.