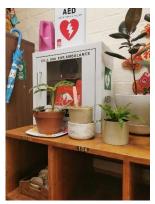

#### 6.2 OFFICE 1 & 2

The office room 1 adjacent to the main entry hall consisted of two workstations. Interior finishes consisted of a large glass window, timber floor and plasterboard walls and ceilings.

OFFICE ROOM 1

Office room 1 featured a portable heater resting on the timber floor. There was also a wall mounted safety measures logbook underneath the wall mounted air purifying unit .

AIR PURIFYING UNIT AND SAFETY LOG BOOK

## 6.2.3 CONDITION, OBSERVATION & COMMENTS

The air conditioning equipment, wall mounted air purifying unit and essential safety measure logbook all appeared to be in a good visual condition. There were no major visual defects evident to the large glass windows and external door. Whilst the furniture was of a variety of ages all furniture appeared to be structurally sound. There was no evidence of roof leaks to the ceilings of both the office rooms.