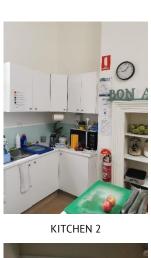

#### 6.6 KITCHEN AND LAUNDRY

The interior finishes of the kitchen consisted of vinyl flooring and painted plasterboard walls and ceilings. The kitchen built in features included timber worktops, ground and wall mounted cabinetry and a stainless-steel canopy exhaust hood. The room had two refrigerators, oven, dishwasher, wall mounted air conditioning inverter unit and a fire extinguisher.

KITCHEN CABINETRY

OVEN & EXHAUST HOOD

REFERIGERATORS

The laundry room was accessible by a sliding timber door. Finishes included tile flooring and plasterboard walls and ceilings. The room featured a washer and dryer, built-in timber storage and a toilet facility with water-cistern, sink, wall mounted mirror and hand towel dispenser.

#### 6.6.7 CONDITION, OBSERVATION & COMMENTS

All floor, wall and ceiling finishes were in good condition with no notable observable defects. Minor corrosion was observed to the hand paper towel dispenser of the laundry room toilet which appeared to require replacement. A member of staff was present in the kitchen at the time of the inspection who confirmed all the equipment mentioned above was in working condition with no notable issues.