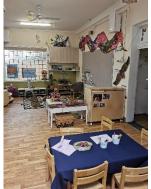

#### 6.3 OPEN PLAY ROOM

The open play area accessible from the main entry hall consisted of a small sink providing a washing facility with the rest of the room being utilised for children's recreational and learning activities with a range of both fixed and loose furniture.

SINK AREA

**BUILT-IN FURNITURE** 

The open play area notably featured two wall mounted air purifying units, air conditioning inverter unit, roof fan and roof mounted tube lighting. The area featured several windows and both a timber door and folding glass doors providing access to the backyard play area.

CHILDREN'S PLAY AREA

## 6.3.4 CONDITION, OBSERVATION & COMMENTS

All mechanical and electrical equipment appeared to be in good condition. Furniture observed was of a range of ages, generally in good condition throughout with no major visual defects of note. All external doors were operating with no issues and had no observable visual defects.