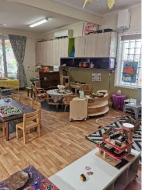

#### 6.3 OPEN PLAY ROOM

The open play area accessible from the main entry hall consisted of a small sink providing a washing facility with the rest of the room being utilised for children's recreational and learning activities with a range of both fixed and loose furniture.

SINK AREA

**BUILT-IN FURNITURE** 

The open play area notably featured two wall mounted air purifying units, air conditioning inverter unit, roof fan and roof mounted tube lighting. The area featured several windows and both a timber door and folding glass doors providing access to the backyard play area.

CHILDREN'S PLAY AREA

## 6.3.4 CONDITION, OBSERVATION & COMMENTS

All mechanical and electrical equipment appeared to be in good condition. Furniture observed was of a range of ages, generally in good condition throughout with no major visual defects of note. All external doors were operating with no issues and had no observable visual defects.