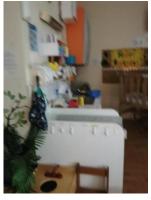

#### 6.3 OPEN PLAY ROOM

The open play area accessible from the main entry hall consisted of a small sink providing a washing facility with the rest of the room being utilised for children's recreational and learning activities with a range of both fixed and loose furniture.

SINK AREA

**BUILT-IN FURNITURE** 

The open play area notably featured two wall mounted air purifying units, air conditioning inverter unit, roof fan and roof mounted tube lighting. The area featured several windows and both a timber door and folding glass doors providing access to the backyard play area.

CHILDREN'S PLAY AREA

## 6.3.4 CONDITION, OBSERVATION & COMMENTS

All mechanical and electrical equipment appeared to be in good condition. Furniture observed was of a range of ages, generally in good condition throughout with no major visual defects of note. All external doors were operating with no issues and had no observable visual defects.