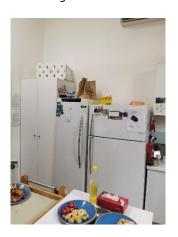

#### 6.6 KITCHEN AND LAUNDRY

The interior finishes of the kitchen consisted of vinyl flooring and painted plasterboard walls and ceilings. The kitchen built in features included timber worktops, ground and wall mounted cabinetry and a stainless-steel canopy exhaust hood. The room had two refrigerators, oven, dishwasher, wall mounted air conditioning inverter unit and a fire extinguisher.

KITCHEN CABINETRY

OVEN & EXHAUST HOOD

REFERIGERATORS

The laundry room was accessible by a sliding timber door. Finishes included tile flooring and plasterboard walls and ceilings. The room featured a washer and dryer, built-in timber storage and a toilet facility with water-cistern, sink, wall mounted mirror and hand towel dispenser.

#### 6.6.7 CONDITION, OBSERVATION & COMMENTS

All floor, wall and ceiling finishes were in good condition with no notable observable defects. Minor corrosion was observed to the hand paper towel dispenser of the laundry room toilet which appeared to require replacement. A member of staff was present in the kitchen at the time of the inspection who confirmed all the equipment mentioned above was in working condition with no notable issues.