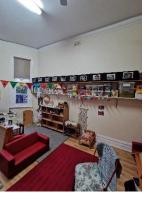

#### 6.3 OPEN PLAY ROOM

The open play area accessible from the main entry hall consisted of a small sink providing a washing facility with the rest of the room being utilised for children's recreational and learning activities with a range of both fixed and loose furniture.

SINK AREA

**BUILT-IN FURNITURE** 

The open play area notably featured two wall mounted air purifying units, air conditioning inverter unit, roof fan and roof mounted tube lighting. The area featured several windows and both a timber door and folding glass doors providing access to the backyard play area.

## 6.3.4 CONDITION, OBSERVATION & COMMENTS

All mechanical and electrical equipment appeared to be in good condition. Furniture observed was of a range of ages, generally in good condition throughout with no major visual defects of note. All external doors were operating with no issues and had no observable visual defects.