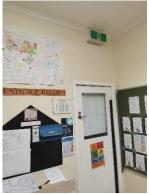

#### 6.1 ENTRY HALL

The entry hall consisted of a glazed façade entry with a timber door. The interior finishes consisted of timber flooring, painted blockwork walls and painted plasterboard ceilings. The entry hall included loose furniture in the form of timber storage units and timber signing-in desk. The area also had a small waiting area with two chairs.

#### 6.1.2 CONDITION, OBSERVATION & COMMENTS

Each of the interior finishes were all found to be in a good condition. There were no trip hazards or un-even finishes to the timber flooring. The building fixtures were a mixture of older and new furniture items, none of which appeared to have any major defective issues. The defibrillator and air purifying unit contained in this area were observed to be in a very good visual condition.

WT note that statutory exit signage throughout the internal areas was observed to be in good condition and clearly visible throughout.