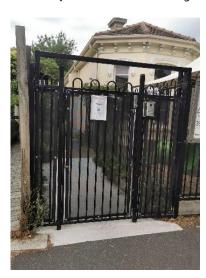

WATER TANK STORAGE PLAY AREA

The play area to the front of the building, adjacent to the entrance gate, consisted of wood chip and outdoor fabric matting floor finishes. The area was covered by a sail shade mounted on steel poles and surrounded by exterior steel fencing.

**ENTRANCE GATE** 

FRONT PLAY AREA

The front entrance pathway featured and external split air conditioning unit and outdoor cupboard which appeared to the housing of the buildings main electrical distribution board which was locked.