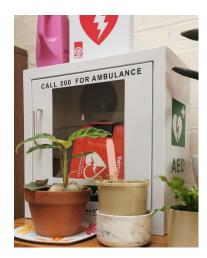

**ENTRY HALL** 

The entry hall notably features an Automated External Defibrillator and a wall mounted air purifying unit.

DEFIBRILATOR

AIR PURIFYING UNIT

#### 6.1.2 CONDITION, OBSERVATION & COMMENTS

Each of the interior finishes were all found to be in a good condition. There were no trip hazards or un-even finishes to the timber flooring. The building fixtures were a mixture of older and new furniture items, none of which appeared to have any major defective issues. The defibrillator and air purifying unit contained in this area were observed to be in a very good visual condition.