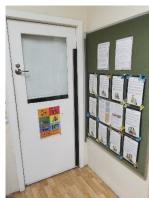

#### 6.1 ENTRY HALL

The entry hall consisted of a glazed façade entry with a timber door. The interior finishes consisted of timber flooring, painted blockwork walls and painted plasterboard ceilings. The entry hall included loose furniture in the form of timber storage units and timber signing-in desk. The area also had a small waiting area with two chairs.

**ENTRY HALL** 

The entry hall notably features an Automated External Defibrillator and a wall mounted air purifying unit.

DEFIBRILATOR

AIR PURIFYING UNIT

#### 6.1.2 CONDITION, OBSERVATION & COMMENTS

Each of the interior finishes were all found to be in a good condition. There were no trip hazards or un-even finishes to the timber flooring. The building fixtures were a mixture of older and new furniture items, none of which appeared to have any major defective issues. The defibrillator and air purifying unit contained in this area were observed to be in a very good visual condition.