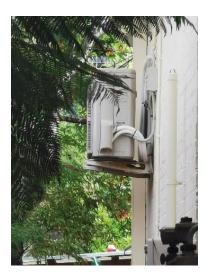

FRONT ENTRANCE SPLIT SYSTEM AND SWITCHBOARD CUPBOARD

The West external walls of the building featured three split air conditioning units. Each of the units appeared to be in good visual condition, as was the instantaneous hot water unit in the West pathway. Due to the height of the assets the nameplate of each unit was not visible to obtain the age of these assets. There was also an instantaneous hot water unit at ground level in the West pathway.

AIR CONDITIONING UNITS TO WEST EXTERIOR

INSTANTANEOUS HOT WATER UNIT

The external drainpipes and guttering were plastic (PVC) throughout.

DRAINPIPES AND GUTTERING