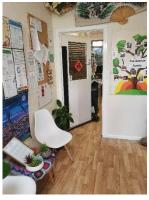

#### 6.1 ENTRY HALL

The entry hall consisted of a glazed façade entry with a timber door. The interior finishes consisted of timber flooring, painted blockwork walls and painted plasterboard ceilings. The entry hall included loose furniture in the form of timber storage units and timber signing-in desk. The area also had a small waiting area with two chairs.

**ENTRY HALL** 

The entry hall notably features an Automated External Defibrillator and a wall mounted air purifying unit.

DEFIBRILATOR

AIR PURIFYING UNIT

#### 6.1.2 CONDITION, OBSERVATION & COMMENTS

Each of the interior finishes were all found to be in a good condition. There were no trip hazards or un-even finishes to the timber flooring. The building fixtures were a mixture of older and new furniture items, none of which appeared to have any major defective issues. The defibrillator and air purifying unit contained in this area were observed to be in a very good visual condition.