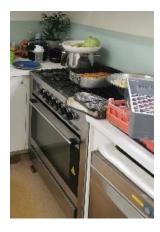

#### 6.6 KITCHEN AND LAUNDRY

The interior finishes of the kitchen consisted of vinyl flooring and painted plasterboard walls and ceilings. The kitchen built in features included timber worktops, ground and wall mounted cabinetry and a stainless-steel canopy exhaust hood. The room had two refrigerators, oven, dishwasher, wall mounted air conditioning inverter unit and a fire extinguisher.

KITCHEN CABINETRY

OVEN & EXHAUST HOOD

REFERIGERATORS

The laundry room was accessible by a sliding timber door. Finishes included tile flooring and plasterboard walls and ceilings. The room featured a washer and dryer, built-in timber storage and a toilet facility with water-cistern, sink, wall mounted mirror and hand towel dispenser.

#### 6.6.7 CONDITION, OBSERVATION & COMMENTS

All floor, wall and ceiling finishes were in good condition with no notable observable defects. Minor corrosion was observed to the hand paper towel dispenser of the laundry room toilet which appeared to require replacement. A member of staff was present in the kitchen at the time of the inspection who confirmed all the equipment mentioned above was in working condition with no notable issues.