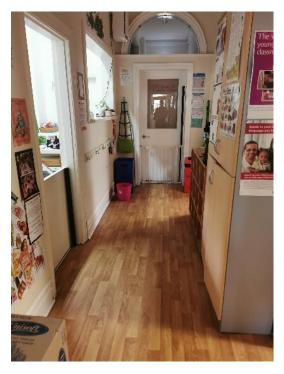

#### 6.4 INTERNAL HALL

The internal hall consisted of five timber doors providing access to the laundry, kitchen, sleeping room, toilets and additional play area. Hall access to the kitchen and sleeping room had additional protection to avoid children being unable to gain access.

HALL

## 6.4.5 CONDITION, OBSERVATION & COMMENTS

The internal hall finishes were found in a good condition with no notable observable defects.

HALL FLOORING