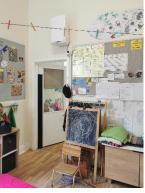

#### 6.5 CHILDREN PLAYROOM AND SLEEPING ROOM

The children's playroom featured a central fireplace surrounded by painted plasterboard wall. The interior finishes consisted of timber flooring and painted plasterboard walls and ceiling. There were also three glass windows facing the front play area. The room featured a range of loose furniture for children. The flooring to the front windows featured three play mats of varying materials.

CHILDREN'S ROOM

The room notably featured an air conditioning inverter unit, wall mounted air purifying unit and a fire extinguisher. The building evacuation plan was also located in the room entrance.

AIR PURIFYING UNIT

FIRE EXTINGUISHER

The sleeping room consisted of wall mounted air purifying unit and loose children's furniture. The room was accessible from the internal hall and the adjacent children's playroom. Floor and wall finishes were consistent with the children's playroom with timber floors and painted plasterboard walls and ceilings.

#### 6.5.6 CONDITION, OBSERVATION & COMMENTS

All finishes were found to be in good condition with no trip hazards or un-even finishes to the timber flooring. There was no visual evidence of any roof leaks in children playroom or sleeping room's ceilings. The central fireplace to the children's playroom had been decommissioned. The air purifying units were both in a good visual condition in both rooms. Loose furniture was of a variety of aged but all in reasonable condition with no notable major defective items.