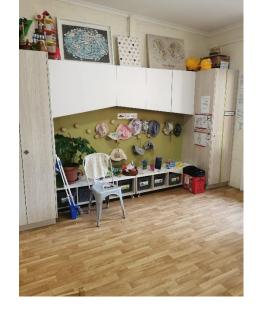

#### 6.5 CHILDREN PLAYROOM AND SLEEPING ROOM

The children's playroom featured a central fireplace surrounded by painted plasterboard wall. The interior finishes consisted of timber flooring and painted plasterboard walls and ceiling. There were also three glass windows facing the front play area. The room featured a range of loose furniture for children. The flooring to the front windows featured three play mats of varying materials.

CHILDREN'S ROOM

The room notably featured an air conditioning inverter unit, wall mounted air purifying unit and a fire extinguisher. The building evacuation plan was also located in the room entrance.

AIR PURIFYING UNIT

FIRE EXTINGUISHER

The sleeping room consisted of wall mounted air purifying unit and loose children's furniture. The room was accessible from the internal hall and the adjacent children's playroom. Floor and wall finishes were consistent with the children's playroom with timber floors and painted plasterboard walls and ceilings.

#### 6.5.6 CONDITION, OBSERVATION & COMMENTS

All finishes were found to be in good condition with no trip hazards or un-even finishes to the timber flooring. There was no visual evidence of any roof leaks in children playroom or sleeping room's ceilings. The central fireplace to the children's playroom had been decommissioned. The air purifying units were both in a good visual condition in both rooms. Loose furniture was of a variety of aged but all in reasonable condition with no notable major defective items.