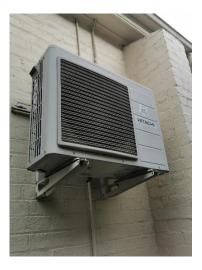

FRONT ENTRANCE SPLIT SYSTEM AND SWITCHBOARD CUPBOARD

The West external walls of the building featured three split air conditioning units. Each of the units appeared to be in good visual condition, as was the instantaneous hot water unit in the West pathway. Due to the height of the assets the nameplate of each unit was not visible to obtain the age of these assets. There was also an instantaneous hot water unit at ground level in the West pathway.