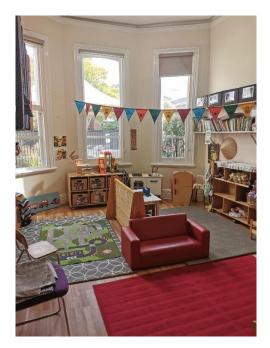

#### 6.3 OPEN PLAY ROOM

The open play area accessible from the main entry hall consisted of a small sink providing a washing facility with the rest of the room being utilised for children's recreational and learning activities with a range of both fixed and loose furniture.

SINK AREA

**BUILT-IN FURNITURE** 

The open play area notably featured two wall mounted air purifying units, air conditioning inverter unit, roof fan and roof mounted tube lighting. The area featured several windows and both a timber door and folding glass doors providing access to the backyard play area.

CHILDREN'S PLAY AREA

## 6.3.4 CONDITION, OBSERVATION & COMMENTS

All mechanical and electrical equipment appeared to be in good condition. Furniture observed was of a range of ages, generally in good condition throughout with no major visual defects of note. All external doors were operating with no issues and had no observable visual defects.

#### 6.5 CHILDREN PLAYROOM AND SLEEPING ROOM

The children's playroom featured a central fireplace surrounded by painted plasterboard wall. The interior finishes consisted of timber flooring and painted plasterboard walls and ceiling. There were also three glass windows facing the front play area. The room featured a range of loose furniture for children. The flooring to the front windows featured three play mats of varying materials.

CHILDREN'S ROOM

The room notably featured an air conditioning inverter unit, wall mounted air purifying unit and a fire extinguisher. The building evacuation plan was also located in the room entrance.

AIR PURIFYING UNIT

FIRE EXTINGUISHER

The sleeping room consisted of wall mounted air purifying unit and loose children's furniture. The room was accessible from the internal hall and the adjacent children's playroom. Floor and wall finishes were consistent with the children's playroom with timber floors and painted plasterboard walls and ceilings.