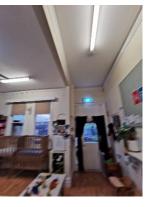

#### 6.1 ENTRY HALL

The entry hall consisted of a glazed façade entry with a timber door. The interior finishes consisted of timber flooring, painted blockwork walls and painted plasterboard ceilings. The entry hall included loose furniture in the form of timber storage units and timber signing-in desk. The area also had a small waiting area with two chairs.

**ENTRY HALL** 

The entry hall notably features an Automated External Defibrillator and a wall mounted air purifying unit.

DEFIBRILATOR

AIR PURIFYING UNIT

#### 6.1.2 CONDITION, OBSERVATION & COMMENTS

Each of the interior finishes were all found to be in a good condition. There were no trip hazards or un-even finishes to the timber flooring. The building fixtures were a mixture of older and new furniture items, none of which appeared to have any major defective issues. The defibrillator and air purifying unit contained in this area were observed to be in a very good visual condition.