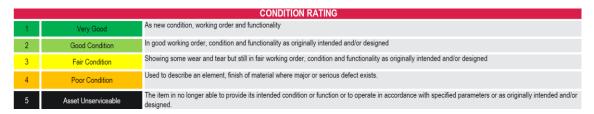

# 4 ASSET CONDITION RATINGS

WT has worked with our clients to develop a simple, robust condition rating system for visual non-intrusive surveys that is objective and universally applicable to various asset types. The following table outlines the definition for to each Condition Rating to allow for a clear means of Rating each asset on a visual basis:

| RATING                          | DEFINITION                                                                                                                                                                                                                                            |
|---------------------------------|-------------------------------------------------------------------------------------------------------------------------------------------------------------------------------------------------------------------------------------------------------|
| Rating 1 -<br>Excellent         | The asset has no identifiable defects;  There is no evidence of any damage to the asset;  The asset has an "as new" appearance.                                                                                                                       |
| Rating 2 –<br>Good              | The asset is in very good physical condition; Only superficial wear and tear is evident; Only minor deterioration to finishes; Any observable deterioration is insignificant.                                                                         |
| Rating 3 –<br>Fair /<br>Average | The asset is functional; The asset has worn finishes; Minor structure deterioration or minor defects evident not affecting functionality.                                                                                                             |
| Rating 4 -<br>Poor              | Significant deterioration to the asset is evident; Isolated sections of the asset need replacement or repair; The structural integrity of the asset is in question; The asset is operational, but components of the asset need replacement or repair. |
| Rating 5 –<br>Very Poor         | The asset has failed; The asset is not operational; There is significant deterioration evident affecting the assets structural integrity; The asset is known by the subject matter expert to be obsolete.                                             |