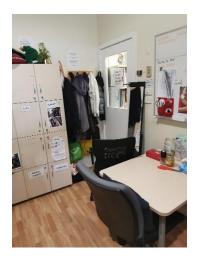

PORTABLE HEATER

Office room 2 was accessible via Office Room 1 and also provided access to the rear backyard play area. The room featured timber storage racking, children's lockers and a timber table and two chairs. The interior finishes consisted of timber flooring, painted blockwork walls, and painted plasterboard ceilings.

OFFICE ROOM 2

## 6.2.3 CONDITION, OBSERVATION & COMMENTS

The air conditioning equipment, wall mounted air purifying unit and essential safety measure logbook all appeared to be in a good visual condition. There were no major visual defects evident to the large glass windows and external door. Whilst the furniture was of a variety of ages all furniture appeared to be structurally sound. There was no evidence of roof leaks to the ceilings of both the office rooms.