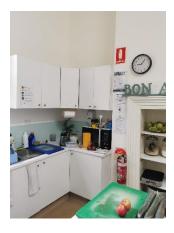

#### 6.6 KITCHEN AND LAUNDRY

The interior finishes of the kitchen consisted of vinyl flooring and painted plasterboard walls and ceilings. The kitchen built in features included timber worktops, ground and wall mounted cabinetry and a stainless-steel canopy exhaust hood. The room had two refrigerators, oven, dishwasher, wall mounted air conditioning inverter unit and a fire extinguisher.

KITCHEN CABINETRY

OVEN & EXHAUST HOOD

REFERIGERATORS

The laundry room was accessible by a sliding timber door. Finishes included tile flooring and plasterboard walls and ceilings. The room featured a washer and dryer, built-in timber storage and a toilet facility with water-cistern, sink, wall mounted mirror and hand towel dispenser.

#### 6.6.7 CONDITION, OBSERVATION & COMMENTS

All floor, wall and ceiling finishes were in good condition with no notable observable defects. Minor corrosion was observed to the hand paper towel dispenser of the laundry room toilet which appeared to require replacement. A member of staff was present in the kitchen at the time of the inspection who confirmed all the equipment mentioned above was in working condition with no notable issues.