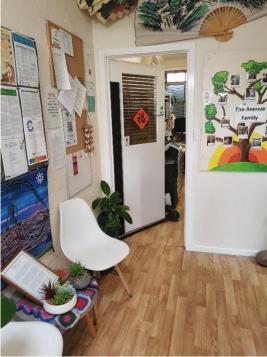

#### 6.1 ENTRY HALL

The entry hall consisted of a glazed façade entry with a timber door. The interior finishes consisted of timber flooring, painted blockwork walls and painted plasterboard ceilings. The entry hall included loose furniture in the form of timber storage units and timber signing-in desk. The area also had a small waiting area with two chairs.

**ENTRY HALL** 

The entry hall notably features an Automated External Defibrillator and a wall mounted air purifying unit.

DEFIBRILATOR

AIR PURIFYING UNIT

#### 6.1.2 CONDITION, OBSERVATION & COMMENTS

Each of the interior finishes were all found to be in a good condition. There were no trip hazards or un-even finishes to the timber flooring. The building fixtures were a mixture of older and new furniture items, none of which appeared to have any major defective issues. The defibrillator and air purifying unit contained in this area were observed to be in a very good visual condition.