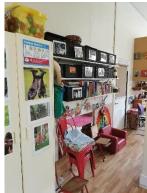

#### 6.4 INTERNAL HALL

The internal hall consisted of five timber doors providing access to the laundry, kitchen, sleeping room, toilets and additional play area. Hall access to the kitchen and sleeping room had additional protection to avoid children being unable to gain access.

## 6.4.5 CONDITION, OBSERVATION & COMMENTS

The internal hall finishes were found in a good condition with no notable observable defects.

HALL FLOORING