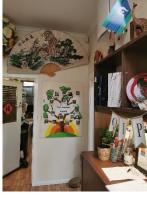

#### 6.3 OPEN PLAY ROOM

The open play area accessible from the main entry hall consisted of a small sink providing a washing facility with the rest of the room being utilised for children's recreational and learning activities with a range of both fixed and loose furniture.

SINK AREA

**BUILT-IN FURNITURE** 

The open play area notably featured two wall mounted air purifying units, air conditioning inverter unit, roof fan and roof mounted tube lighting. The area featured several windows and both a timber door and folding glass doors providing access to the backyard play area.

CHILDREN'S PLAY AREA

## 6.3.4 CONDITION, OBSERVATION & COMMENTS

All mechanical and electrical equipment appeared to be in good condition. Furniture observed was of a range of ages, generally in good condition throughout with no major visual defects of note. All external doors were operating with no issues and had no observable visual defects.