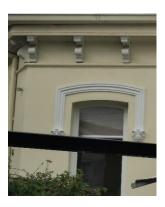

#### 5.1 GENERAL BUILDING STRUCTURE

The building structure consisted of painted brickwork exterior walls with sections of rendered masonry walls. The front section of the building consisted of a pitched tile roof. The rear of the building consisted of a flat metal deck roof. The roof contained multiple chimneys and additionally a roof mounted split air conditioning system to the metal deck at the rear.

## **5.1.1 CONDITION, OBSERVATION & COMMENTS**

The general building structure and façade were all found to be in good condition. WT did not observe any visual structural defects to the exterior walls of the property.