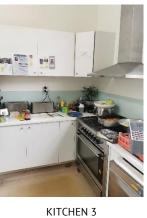

#### 6.6 KITCHEN AND LAUNDRY

The interior finishes of the kitchen consisted of vinyl flooring and painted plasterboard walls and ceilings. The kitchen built in features included timber worktops, ground and wall mounted cabinetry and a stainless-steel canopy exhaust hood. The room had two refrigerators, oven, dishwasher, wall mounted air conditioning inverter unit and a fire extinguisher.

KITCHEN CABINETRY

OVEN & EXHAUST HOOD

REFERIGERATORS

The laundry room was accessible by a sliding timber door. Finishes included tile flooring and plasterboard walls and ceilings. The room featured a washer and dryer, built-in timber storage and a toilet facility with water-cistern, sink, wall mounted mirror and hand towel dispenser.

#### 6.6.7 CONDITION, OBSERVATION & COMMENTS

All floor, wall and ceiling finishes were in good condition with no notable observable defects. Minor corrosion was observed to the hand paper towel dispenser of the laundry room toilet which appeared to require replacement. A member of staff was present in the kitchen at the time of the inspection who confirmed all the equipment mentioned above was in working condition with no notable issues.