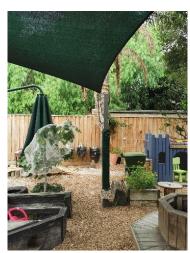

#### 7.1 FRONT PLAY AREA AND BACK YARD

The external areas of the childcare centre consisted of a front and back yard utilised as children's play areas. The back yard featured a storage shed, water tank and playing area for children. The rear playground was surrounded by timber fencing. External flooring consisted of wood chip and outdoor fabric matting. The area featured a sail shade mounted on steel poles and a variety of children's play equipment.

WATER TANK STORAGE PLAY AREA

The play area to the front of the building, adjacent to the entrance gate, consisted of wood chip and outdoor fabric matting floor finishes. The area was covered by a sail shade mounted on steel poles and surrounded by exterior steel fencing.

## 7.1.9 CONDITION, OBSERVATION & COMMENTS

The external area finishes were found to be in a good condition throughout, as were all external fixtures. Due to the site inspection being undertaken during daylight hours the condition of external lighting was unable to be commented on. The external play area permitter was safely surrounded by fencing that was in excellent condition throughout. All major time play equipment appeared to be structurally sound as were the steel mounts to the sail shades.