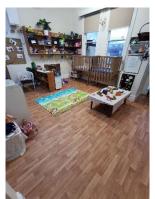

#### 6.3 OPEN PLAY ROOM

The open play area accessible from the main entry hall consisted of a small sink providing a washing facility with the rest of the room being utilised for children's recreational and learning activities with a range of both fixed and loose furniture.

SINK AREA

**BUILT-IN FURNITURE** 

The open play area notably featured two wall mounted air purifying units, air conditioning inverter unit, roof fan and roof mounted tube lighting. The area featured several windows and both a timber door and folding glass doors providing access to the backyard play area.

CHILDREN'S PLAY AREA

## 6.3.4 CONDITION, OBSERVATION & COMMENTS

All mechanical and electrical equipment appeared to be in good condition. Furniture observed was of a range of ages, generally in good condition throughout with no major visual defects of note. All external doors were operating with no issues and had no observable visual defects.