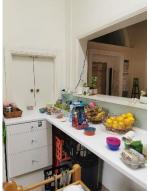

#### 6.6 KITCHEN AND LAUNDRY

The interior finishes of the kitchen consisted of vinyl flooring and painted plasterboard walls and ceilings. The kitchen built in features included timber worktops, ground and wall mounted cabinetry and a stainless-steel canopy exhaust hood. The room had two refrigerators, oven, dishwasher, wall mounted air conditioning inverter unit and a fire extinguisher.

KITCHEN CABINETRY

OVEN & EXHAUST HOOD

REFERIGERATORS

The laundry room was accessible by a sliding timber door. Finishes included tile flooring and plasterboard walls and ceilings. The room featured a washer and dryer, built-in timber storage and a toilet facility with water-cistern, sink, wall mounted mirror and hand towel dispenser.

#### 6.6.7 CONDITION, OBSERVATION & COMMENTS

All floor, wall and ceiling finishes were in good condition with no notable observable defects. Minor corrosion was observed to the hand paper towel dispenser of the laundry room toilet which appeared to require replacement. A member of staff was present in the kitchen at the time of the inspection who confirmed all the equipment mentioned above was in working condition with no notable issues.