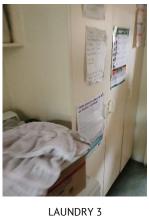

KITCHEN CABINETRY

OVEN & EXHAUST HOOD

REFERIGERATORS

The laundry room was accessible by a sliding timber door. Finishes included tile flooring and plasterboard walls and ceilings. The room featured a washer and dryer, built-in timber storage and a toilet facility with water-cistern, sink, wall mounted mirror and hand towel dispenser.