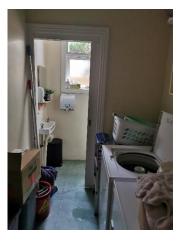

KITCHEN CABINETRY

OVEN & EXHAUST HOOD

REFERIGERATORS

The laundry room was accessible by a sliding timber door. Finishes included tile flooring and plasterboard walls and ceilings. The room featured a washer and dryer, built-in timber storage and a toilet facility with water-cistern, sink, wall mounted mirror and hand towel dispenser.

**BUILT-IN STORAGE** 

#### 6.6.7 CONDITION, OBSERVATION & COMMENTS

All floor, wall and ceiling finishes were in good condition with no notable observable defects. Minor corrosion was observed to the hand paper towel dispenser of the laundry room toilet which appeared to require replacement. A member of staff was present in the kitchen at the time of the inspection who confirmed all the equipment mentioned above was in working condition with no notable issues.