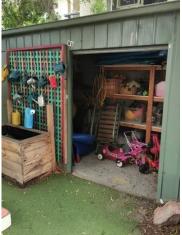

#### 7.1 FRONT PLAY AREA AND BACK YARD

The external areas of the childcare centre consisted of a front and back yard utilised as children's play areas. The back yard featured a storage shed, water tank and playing area for children. The rear playground was surrounded by timber fencing. External flooring consisted of wood chip and outdoor fabric matting. The area featured a sail shade mounted on steel poles and a variety of children's play equipment.

## 7.1.9 CONDITION, OBSERVATION & COMMENTS

The external area finishes were found to be in a good condition throughout, as were all external fixtures. Due to the site inspection being undertaken during daylight hours the condition of external lighting was unable to be commented on. The external play area permitter was safely surrounded by fencing that was in excellent condition throughout. All major time play equipment appeared to be structurally sound as were the steel mounts to the sail shades.