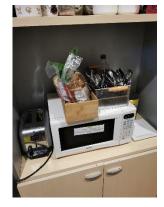

#### 6.6 KITCHEN AND LAUNDRY

The interior finishes of the kitchen consisted of vinyl flooring and painted plasterboard walls and ceilings. The kitchen built in features included timber worktops, ground and wall mounted cabinetry and a stainless-steel canopy exhaust hood. The room had two refrigerators, oven, dishwasher, wall mounted air conditioning inverter unit and a fire extinguisher.

KITCHEN CABINETRY

OVEN & EXHAUST HOOD

REFERIGERATORS

The laundry room was accessible by a sliding timber door. Finishes included tile flooring and plasterboard walls and ceilings. The room featured a washer and dryer, built-in timber storage and a toilet facility with water-cistern, sink, wall mounted mirror and hand towel dispenser.

#### 6.6.7 CONDITION, OBSERVATION & COMMENTS

All floor, wall and ceiling finishes were in good condition with no notable observable defects. Minor corrosion was observed to the hand paper towel dispenser of the laundry room toilet which appeared to require replacement. A member of staff was present in the kitchen at the time of the inspection who confirmed all the equipment mentioned above was in working condition with no notable issues.