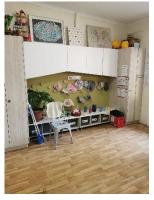

#### 6.1 ENTRY HALL

The entry hall consisted of a glazed façade entry with a timber door. The interior finishes consisted of timber flooring, painted blockwork walls and painted plasterboard ceilings. The entry hall included loose furniture in the form of timber storage units and timber signing-in desk. The area also had a small waiting area with two chairs.

**ENTRY HALL** 

The entry hall notably features an Automated External Defibrillator and a wall mounted air purifying unit.

DEFIBRILATOR

AIR PURIFYING UNIT

#### 6.1.2 CONDITION, OBSERVATION & COMMENTS

Each of the interior finishes were all found to be in a good condition. There were no trip hazards or un-even finishes to the timber flooring. The building fixtures were a mixture of older and new furniture items, none of which appeared to have any major defective issues. The defibrillator and air purifying unit contained in this area were observed to be in a very good visual condition.