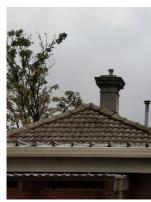

#### 5.1 GENERAL BUILDING STRUCTURE

The building structure consisted of painted brickwork exterior walls with sections of rendered masonry walls. The front section of the building consisted of a pitched tile roof. The rear of the building consisted of a flat metal deck roof. The roof contained multiple chimneys and additionally a roof mounted split air conditioning system to the metal deck at the rear.

#### **EXTERIOR ROOF**

The main roof was found to consist of concrete interlocking tyles with three chimney stacks, two exhaust ventilation outlets and associated rainwater goods. Chimneys where brickwork with metal aprons and flashing.

- No sarking installed as a barrier against dust, storms and bushfires as per AS/NZS 4200.2, noting foil sheeting has been installed which appears to be an attempt to reflect heat and possibly mitigate roof leak issues
- The internal roof space was noted to have a high volume of dust and debris
- Evidence of some water penetration was noted, however the extent of which could not be fully determined
- Evidence of some tiles being misaligned was observed with lighting emitting into some areas from outside consistent with the exterior aerial photographs
- Insulation batts are not uniformly placed and therefore thermal comfort of the property would be compromised
- There is a split in one of the rafters which would compromise the integrity of the roof in that section of the roof