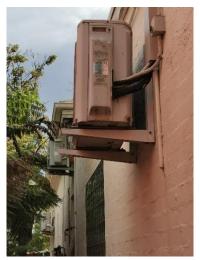

#### 5.1 GENERAL BUILDING STRUCTURE

The building structure consisted of painted brickwork exterior walls with sections of rendered masonry walls. The front section of the building consisted of a pitched tile roof. The rear of the building consisted of a flat metal deck roof. The roof contained multiple chimneys and additionally a roof mounted split air conditioning system to the metal deck at the rear.

There is a verandah to the front elevation and a covered extension to the rear which are both constructed from profile metal sheeting with associated gutters and downpipes. There are also three skylights and three rooftop condenser units. External access to the rooftop is via a Katt portable ladder bracket. There are aluminium walkways to two of the three rooftop condenser units with Redd Zebra referencing AS 1657:2018, relating to regulations regarding Fixed Platforms, Walkways, Stairways & Ladders. Redd Zebra also commented that the roof should be maintained in accordance with SA HB 39:2015 and that there was evidence of debris and staining which will cause corrosion to the sheets over time. It is also noted that debris at the main roof gutter may cause water ingress via a capillary action to the underside of the existing guttering. The metal sheeted roof was assessed to be in fair condition.