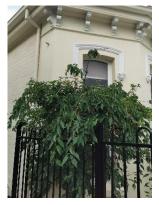

#### 5.1 GENERAL BUILDING STRUCTURE

The building structure consisted of painted brickwork exterior walls with sections of rendered masonry walls. The front section of the building consisted of a pitched tile roof. The rear of the building consisted of a flat metal deck roof. The roof contained multiple chimneys and additionally a roof mounted split air conditioning system to the metal deck at the rear.

## **5.1.1 CONDITION, OBSERVATION & COMMENTS**

The general building structure and façade were all found to be in good condition. WT did not observe any visual structural defects to the exterior walls of the property.