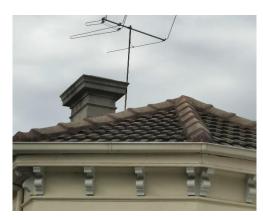

#### 5.1 GENERAL BUILDING STRUCTURE

The building structure consisted of painted brickwork exterior walls with sections of rendered masonry walls. The front section of the building consisted of a pitched tile roof. The rear of the building consisted of a flat metal deck roof. The roof contained multiple chimneys and additionally a roof mounted split air conditioning system to the metal deck at the rear.

#### **EXTERIOR ROOF**

The main roof was found to consist of concrete interlocking tyles with three chimney stacks, two exhaust ventilation outlets and associated rainwater goods. Chimneys where brickwork with metal aprons and flashing.

- No sarking installed as a barrier against dust, storms and bushfires as per AS/NZS 4200.2, noting foil sheeting has been installed which appears to be an attempt to reflect heat and possibly mitigate roof leak issues
- The internal roof space was noted to have a high volume of dust and debris
- Evidence of some water penetration was noted, however the extent of which could not be fully determined
- Evidence of some tiles being misaligned was observed with lighting emitting into some areas from outside consistent with the exterior aerial photographs
- Insulation batts are not uniformly placed and therefore thermal comfort of the property would be compromised
- There is a split in one of the rafters which would compromise the integrity of the roof in that section of the roof