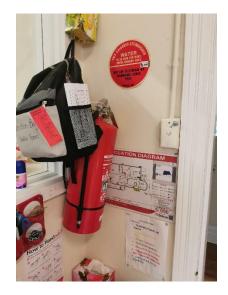

CHILDREN'S ROOM

The room notably featured an air conditioning inverter unit, wall mounted air purifying unit and a fire extinguisher. The building evacuation plan was also located in the room entrance.

AIR PURIFYING UNIT

FIRE EXTINGUISHER

The sleeping room consisted of wall mounted air purifying unit and loose children's furniture. The room was accessible from the internal hall and the adjacent children's playroom. Floor and wall finishes were consistent with the children's playroom with timber floors and painted plasterboard walls and ceilings.