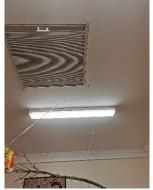

#### **INTERNAL ROOF AND CEILINGS**

The internal roof areas were found by Redd Zebra to consist of hardwood timber rafters, beams via limited access to the roof void via a manhole in the laundry. Redd Zebra noted the manhole installed underneath an eave was not accessible. Interior ceiling finishes generally appeared to be of fixed plaster with decorative cornices and generally batten surface mounted and recessed down lighting. The findings of the inspection of the interior roof and ceilings noted the following items:

- No sarking installed as a barrier against dust, storms and bushfires as per AS/NZS 4200.2, noting foil sheeting has been installed which appears to be an attempt to reflect heat and possibly mitigate roof leak issues
- The internal roof space was noted to have a high volume of dust and debris
- Evidence of some water penetration was noted, however the extent of which could not be fully determined
- Evidence of some tiles being misaligned was observed with lighting emitting into some areas from outside consistent with the exterior aerial photographs
- Insulation batts are not uniformly placed and therefore thermal comfort of the property would be compromised
- There is a split in one of the rafters which would compromise the integrity of the roof in that section of the roof

The overall internal roof was assessed to be poor condition with the ceilings assessed to be in an overall fair condition.