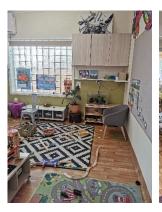

#### 6.5 CHILDREN PLAYROOM AND SLEEPING ROOM

The children's playroom featured a central fireplace surrounded by painted plasterboard wall. The interior finishes consisted of timber flooring and painted plasterboard walls and ceiling. There were also three glass windows facing the front play area. The room featured a range of loose furniture for children. The flooring to the front windows featured three play mats of varying materials.

CHILDREN'S ROOM

The room notably featured an air conditioning inverter unit, wall mounted air purifying unit and a fire extinguisher. The building evacuation plan was also located in the room entrance.

AIR PURIFYING UNIT

FIRE EXTINGUISHER

The sleeping room consisted of wall mounted air purifying unit and loose children's furniture. The room was accessible from the internal hall and the adjacent children's playroom. Floor and wall finishes were consistent with the children's playroom with timber floors and painted plasterboard walls and ceilings.

#### 6.5.6 CONDITION, OBSERVATION & COMMENTS

All finishes were found to be in good condition with no trip hazards or un-even finishes to the timber flooring. There was no visual evidence of any roof leaks in children playroom or sleeping room's ceilings. The central fireplace to the children's playroom had been decommissioned. The air purifying units were both in a good visual condition in both rooms. Loose furniture was of a variety of aged but all in reasonable condition with no notable major defective items.