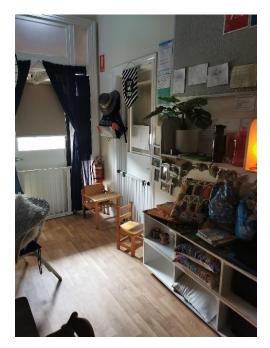

#### 6.3 OPEN PLAY ROOM

The open play area accessible from the main entry hall consisted of a small sink providing a washing facility with the rest of the room being utilised for children's recreational and learning activities with a range of both fixed and loose furniture.

SINK AREA

**BUILT-IN FURNITURE** 

The open play area notably featured two wall mounted air purifying units, air conditioning inverter unit, roof fan and roof mounted tube lighting. The area featured several windows and both a timber door and folding glass doors providing access to the backyard play area.

CHILDREN'S PLAY AREA

## 6.3.4 CONDITION, OBSERVATION & COMMENTS

All mechanical and electrical equipment appeared to be in good condition. Furniture observed was of a range of ages, generally in good condition throughout with no major visual defects of note. All external doors were operating with no issues and had no observable visual defects.