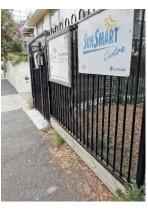

WATER TANK STORAGE PLAY AREA

The play area to the front of the building, adjacent to the entrance gate, consisted of wood chip and outdoor fabric matting floor finishes. The area was covered by a sail shade mounted on steel poles and surrounded by exterior steel fencing.

**ENTRANCE GATE** 

FRONT PLAY AREA

The front entrance pathway featured and external split air conditioning unit and outdoor cupboard which appeared to the housing of the buildings main electrical distribution board which was locked.