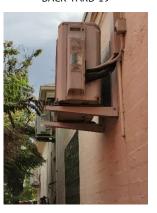

FRONT ENTRANCE SPLIT SYSTEM AND SWITCHBOARD CUPBOARD

The West external walls of the building featured three split air conditioning units. Each of the units appeared to be in good visual condition, as was the instantaneous hot water unit in the West pathway. Due to the height of the assets the nameplate of each unit was not visible to obtain the age of these assets. There was also an instantaneous hot water unit at ground level in the West pathway.

AIR CONDITIONING UNITS TO WEST EXTERIOR

INSTANTANEOUS HOT WATER UNIT

The external drainpipes and guttering were plastic (PVC) throughout.

DRAINPIPES AND GUTTERING