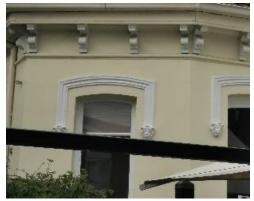

#### 5.1 GENERAL BUILDING STRUCTURE

The building structure consisted of painted brickwork exterior walls with sections of rendered masonry walls. The front section of the building consisted of a pitched tile roof. The rear of the building consisted of a flat metal deck roof. The roof contained multiple chimneys and additionally a roof mounted split air conditioning system to the metal deck at the rear.

## **5.1.1 CONDITION, OBSERVATION & COMMENTS**

The general building structure and façade were all found to be in good condition. WT did not observe any visual structural defects to the exterior walls of the property.