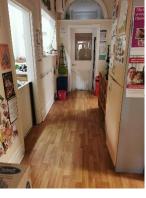

#### 6.4 INTERNAL HALL

The internal hall consisted of five timber doors providing access to the laundry, kitchen, sleeping room, toilets and additional play area. Hall access to the kitchen and sleeping room had additional protection to avoid children being unable to gain access.

## 6.4.5 CONDITION, OBSERVATION & COMMENTS

The internal hall finishes were found in a good condition with no notable observable defects.

HALL FLOORING