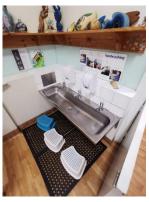

#### 6.7 CHILDREN'S BATHROOM AND TOILET

interior finishes consisted of timber flooring and painted plasterboard walls and ceilings. The room featured three water cisterns for children, cabinets, and hand washing facilities.

**BATHROOM** 

TOILET

## 6.7.8 CONDITION, OBSERVATION & COMMENTS

Each of the interior finishes were found to be in a very good condition. No visual evidence of roof leak or trip hazard were found in the bathroom. All the sanitary equipment appeared to be in good visual condition.