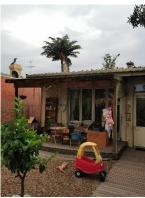

#### 7.1 FRONT PLAY AREA AND BACK YARD

The external areas of the childcare centre consisted of a front and back yard utilised as children's play areas. The back yard featured a storage shed, water tank and playing area for children. The rear playground was surrounded by timber fencing. External flooring consisted of wood chip and outdoor fabric matting. The area featured a sail shade mounted on steel poles and a variety of children's play equipment.

WATER TANK STORAGE PLAY AREA

The play area to the front of the building, adjacent to the entrance gate, consisted of wood chip and outdoor fabric matting floor finishes. The area was covered by a sail shade mounted on steel poles and surrounded by exterior steel fencing.