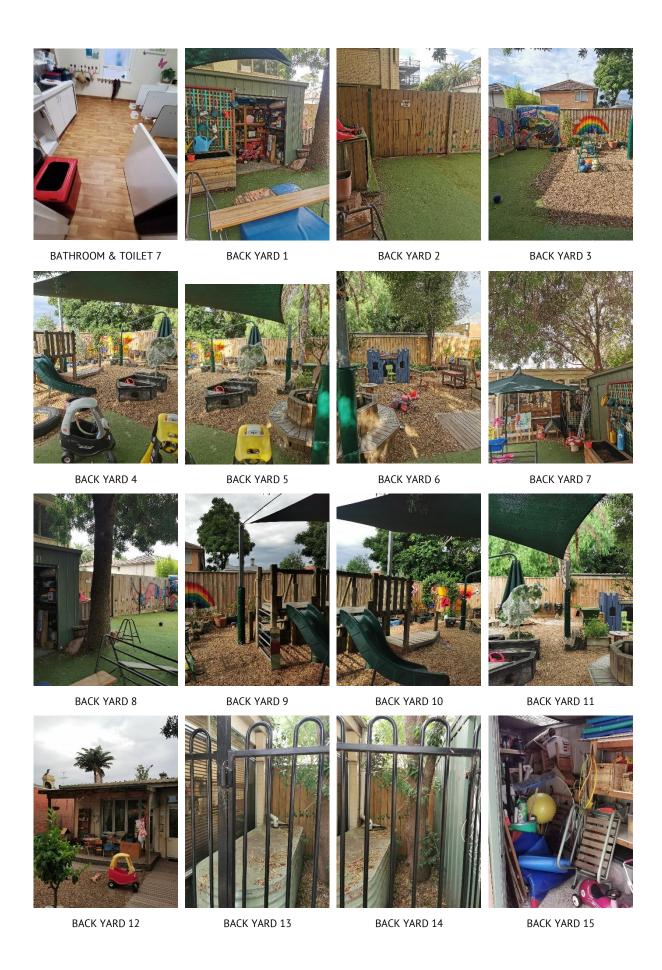

#### 7.1 FRONT PLAY AREA AND BACK YARD

The external areas of the childcare centre consisted of a front and back yard utilised as children's play areas. The back yard featured a storage shed, water tank and playing area for children. The rear playground was surrounded by timber fencing. External flooring consisted of wood chip and outdoor fabric matting. The area featured a sail shade mounted on steel poles and a variety of children's play equipment.

WATER TANK STORAGE PLAY AREA

The play area to the front of the building, adjacent to the entrance gate, consisted of wood chip and outdoor fabric matting floor finishes. The area was covered by a sail shade mounted on steel poles and surrounded by exterior steel fencing.

**ENTRANCE GATE** 

FRONT PLAY AREA

The front entrance pathway featured and external split air conditioning unit and outdoor cupboard which appeared to the housing of the buildings main electrical distribution board which was locked.

FRONT ENTRANCE SPLIT SYSTEM AND SWITCHBOARD CUPBOARD

The West external walls of the building featured three split air conditioning units. Each of the units appeared to be in good visual condition, as was the instantaneous hot water unit in the West pathway. Due to the height of the assets the nameplate of each unit was not visible to obtain the age of these assets. There was also an instantaneous hot water unit at ground level in the West pathway.

AIR CONDITIONING UNITS TO WEST EXTERIOR

INSTANTANEOUS HOT WATER UNIT

The external drainpipes and guttering were plastic (PVC) throughout.

DRAINPIPES AND GUTTERING

## 7.1.9 CONDITION, OBSERVATION & COMMENTS

The external area finishes were found to be in a good condition throughout, as were all external fixtures. Due to the site inspection being undertaken during daylight hours the condition of external lighting was unable to be commented on. The external play area permitter was safely surrounded by fencing that was in excellent condition throughout. All major time play equipment appeared to be structurally sound as were the steel mounts to the sail shades.

All drainpipes and guttering appeared to be in good condition, as the weather had been dry at the time of inspection there was no means of identifying any defective issues relating to the assets performance in wet weather.