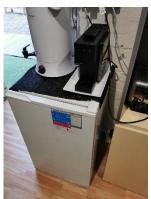

#### 6.6 KITCHEN AND LAUNDRY

The interior finishes of the kitchen consisted of vinyl flooring and painted plasterboard walls and ceilings. The kitchen built in features included timber worktops, ground and wall mounted cabinetry and a stainless-steel canopy exhaust hood. The room had two refrigerators, oven, dishwasher, wall mounted air conditioning inverter unit and a fire extinguisher.

KITCHEN CABINETRY

OVEN & EXHAUST HOOD

REFERIGERATORS

The laundry room was accessible by a sliding timber door. Finishes included tile flooring and plasterboard walls and ceilings. The room featured a washer and dryer, built-in timber storage and a toilet facility with water-cistern, sink, wall mounted mirror and hand towel dispenser.

#### 6.6.7 CONDITION, OBSERVATION & COMMENTS

All floor, wall and ceiling finishes were in good condition with no notable observable defects. Minor corrosion was observed to the hand paper towel dispenser of the laundry room toilet which appeared to require replacement. A member of staff was present in the kitchen at the time of the inspection who confirmed all the equipment mentioned above was in working condition with no notable issues.