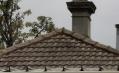

#### **EXTERIOR ROOF**

The main roof was found to consist of concrete interlocking tyles with three chimney stacks, two exhaust ventilation outlets and associated rainwater goods. Chimneys where brickwork with metal aprons and flashing.

The gutters and downpipes were found to be gravity fed to the site stormwater drains. The findings of the inspection of the exterior roof noted the following items:

- Bedding and pointing to align and weatherproof the junction of tiles is generally in fair condition with some spalling
- Numerous misaligned and cracked tiles and edges were observed which may result in water ingress
- There is also evidence of some tiles requiring replacement and deteriorated mortar joints
- There is lichen and some efflorescence evident
- The main roof valleys and gutters generally have a build-up of debris
- The flashing around the chimneys appeared to be in fair condition
- From limited vantage points there is no obvious sagging despite internal evidence of a split rafter

- No sarking installed as a barrier against dust, storms and bushfires as per AS/NZS 4200.2, noting foil sheeting has been installed which appears to be an attempt to reflect heat and possibly mitigate roof leak issues
- The internal roof space was noted to have a high volume of dust and debris
- Evidence of some water penetration was noted, however the extent of which could not be fully determined
- Evidence of some tiles being misaligned was observed with lighting emitting into some areas from outside consistent with the exterior aerial photographs
- Insulation batts are not uniformly placed and therefore thermal comfort of the property would be compromised
- There is a split in one of the rafters which would compromise the integrity of the roof in that section of the roof