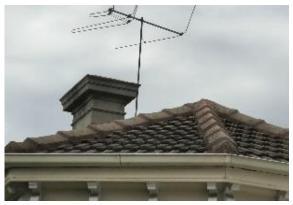

#### 5.1 GENERAL BUILDING STRUCTURE

The building structure consisted of painted brickwork exterior walls with sections of rendered masonry walls. The front section of the building consisted of a pitched tile roof. The rear of the building consisted of a flat metal deck roof. The roof contained multiple chimneys and additionally a roof mounted split air conditioning system to the metal deck at the rear.

#### **EXTERIOR ROOF**

The main roof was found to consist of concrete interlocking tyles with three chimney stacks, two exhaust ventilation outlets and associated rainwater goods. Chimneys where brickwork with metal aprons and flashing.

The gutters and downpipes were found to be gravity fed to the site stormwater drains. The findings of the inspection of the exterior roof noted the following items:

- Bedding and pointing to align and weatherproof the junction of tiles is generally in fair condition with some spalling
- Numerous misaligned and cracked tiles and edges were observed which may result in water ingress
- There is also evidence of some tiles requiring replacement and deteriorated mortar joints
- There is lichen and some efflorescence evident
- The main roof valleys and gutters generally have a build-up of debris
- The flashing around the chimneys appeared to be in fair condition
- From limited vantage points there is no obvious sagging despite internal evidence of a split rafter

- No sarking installed as a barrier against dust, storms and bushfires as per AS/NZS 4200.2, noting foil sheeting has been installed which appears to be an attempt to reflect heat and possibly mitigate roof leak issues
- The internal roof space was noted to have a high volume of dust and debris
- Evidence of some water penetration was noted, however the extent of which could not be fully determined
- Evidence of some tiles being misaligned was observed with lighting emitting into some areas from outside consistent with the exterior aerial photographs
- Insulation batts are not uniformly placed and therefore thermal comfort of the property would be compromised
- There is a split in one of the rafters which would compromise the integrity of the roof in that section of the roof