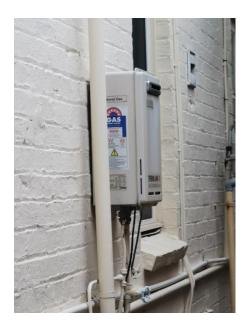

FRONT ENTRANCE SPLIT SYSTEM AND SWITCHBOARD CUPBOARD

The West external walls of the building featured three split air conditioning units. Each of the units appeared to be in good visual condition, as was the instantaneous hot water unit in the West pathway. Due to the height of the assets the nameplate of each unit was not visible to obtain the age of these assets. There was also an instantaneous hot water unit at ground level in the West pathway.

AIR CONDITIONING UNITS TO WEST EXTERIOR

INSTANTANEOUS HOT WATER UNIT

The external drainpipes and guttering were plastic (PVC) throughout.

DRAINPIPES AND GUTTERING