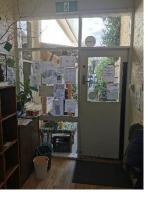

#### 6.1 ENTRY HALL

The entry hall consisted of a glazed façade entry with a timber door. The interior finishes consisted of timber flooring, painted blockwork walls and painted plasterboard ceilings. The entry hall included loose furniture in the form of timber storage units and timber signing-in desk. The area also had a small waiting area with two chairs.

#### 6.1.2 CONDITION, OBSERVATION & COMMENTS

Each of the interior finishes were all found to be in a good condition. There were no trip hazards or un-even finishes to the timber flooring. The building fixtures were a mixture of older and new furniture items, none of which appeared to have any major defective issues. The defibrillator and air purifying unit contained in this area were observed to be in a very good visual condition.