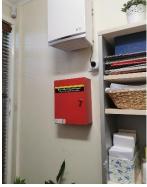

**ENTRANCE GATE** 

FRONT PLAY AREA

The front entrance pathway featured and external split air conditioning unit and outdoor cupboard which appeared to the housing of the buildings main electrical distribution board which was locked.

## 7.1.9 CONDITION, OBSERVATION & COMMENTS

The external area finishes were found to be in a good condition throughout, as were all external fixtures. Due to the site inspection being undertaken during daylight hours the condition of external lighting was unable to be commented on. The external play area permitter was safely surrounded by fencing that was in excellent condition throughout. All major time play equipment appeared to be structurally sound as were the steel mounts to the sail shades.