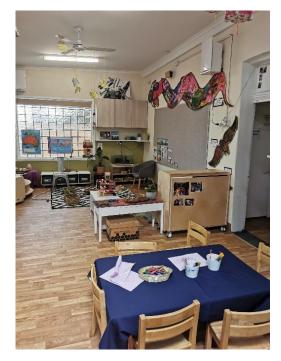

#### 6.3 OPEN PLAY ROOM

The open play area accessible from the main entry hall consisted of a small sink providing a washing facility with the rest of the room being utilised for children's recreational and learning activities with a range of both fixed and loose furniture.

SINK AREA

**BUILT-IN FURNITURE** 

The open play area notably featured two wall mounted air purifying units, air conditioning inverter unit, roof fan and roof mounted tube lighting. The area featured several windows and both a timber door and folding glass doors providing access to the backyard play area.

CHILDREN'S PLAY AREA

## 6.3.4 CONDITION, OBSERVATION & COMMENTS

All mechanical and electrical equipment appeared to be in good condition. Furniture observed was of a range of ages, generally in good condition throughout with no major visual defects of note. All external doors were operating with no issues and had no observable visual defects.