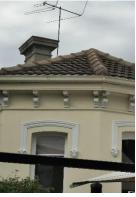

#### 5.1 GENERAL BUILDING STRUCTURE

The building structure consisted of painted brickwork exterior walls with sections of rendered masonry walls. The front section of the building consisted of a pitched tile roof. The rear of the building consisted of a flat metal deck roof. The roof contained multiple chimneys and additionally a roof mounted split air conditioning system to the metal deck at the rear.

## **5.1.1 CONDITION, OBSERVATION & COMMENTS**

The general building structure and façade were all found to be in good condition. WT did not observe any visual structural defects to the exterior walls of the property.

#### **EXTERIOR ROOF**

The main roof was found to consist of concrete interlocking tyles with three chimney stacks, two exhaust ventilation outlets and associated rainwater goods. Chimneys where brickwork with metal aprons and flashing.