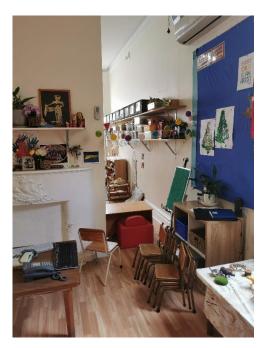

#### 6.2 OFFICE 1 & 2

The office room 1 adjacent to the main entry hall consisted of two workstations. Interior finishes consisted of a large glass window, timber floor and plasterboard walls and ceilings.

OFFICE ROOM 1

Office room 1 featured a portable heater resting on the timber floor. There was also a wall mounted safety measures logbook underneath the wall mounted air purifying unit .

AIR PURIFYING UNIT AND SAFETY LOG BOOK

PORTABLE HEATER

Office room 2 was accessible via Office Room 1 and also provided access to the rear backyard play area. The room featured timber storage racking, children's lockers and a timber table and two chairs. The interior finishes consisted of timber flooring, painted blockwork walls, and painted plasterboard ceilings.

OFFICE ROOM 2

## 6.2.3 CONDITION, OBSERVATION & COMMENTS

The air conditioning equipment, wall mounted air purifying unit and essential safety measure logbook all appeared to be in a good visual condition. There were no major visual defects evident to the large glass windows and external door. Whilst the furniture was of a variety of ages all furniture appeared to be structurally sound. There was no evidence of roof leaks to the ceilings of both the office rooms.