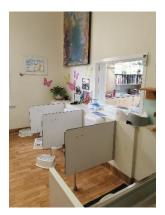

#### 6.2 OFFICE 1 & 2

The office room 1 adjacent to the main entry hall consisted of two workstations. Interior finishes consisted of a large glass window, timber floor and plasterboard walls and ceilings.

OFFICE ROOM 1

Office room 1 featured a portable heater resting on the timber floor. There was also a wall mounted safety measures logbook underneath the wall mounted air purifying unit .

AIR PURIFYING UNIT AND SAFETY LOG BOOK

PORTABLE HEATER

Office room 2 was accessible via Office Room 1 and also provided access to the rear backyard play area. The room featured timber storage racking, children's lockers and a timber table and two chairs. The interior finishes consisted of timber flooring, painted blockwork walls, and painted plasterboard ceilings.

## 6.2.3 CONDITION, OBSERVATION & COMMENTS

The air conditioning equipment, wall mounted air purifying unit and essential safety measure logbook all appeared to be in a good visual condition. There were no major visual defects evident to the large glass windows and external door. Whilst the furniture was of a variety of ages all furniture appeared to be structurally sound. There was no evidence of roof leaks to the ceilings of both the office rooms.