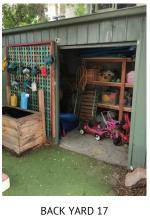

#### 6.5.6 CONDITION, OBSERVATION & COMMENTS

All finishes were found to be in good condition with no trip hazards or un-even finishes to the timber flooring. There was no visual evidence of any roof leaks in children playroom or sleeping room's ceilings. The central fireplace to the children's playroom had been decommissioned. The air purifying units were both in a good visual condition in both rooms. Loose furniture was of a variety of aged but all in reasonable condition with no notable major defective items.

#### 7.1 FRONT PLAY AREA AND BACK YARD

The external areas of the childcare centre consisted of a front and back yard utilised as children's play areas. The back yard featured a storage shed, water tank and playing area for children. The rear playground was surrounded by timber fencing. External flooring consisted of wood chip and outdoor fabric matting. The area featured a sail shade mounted on steel poles and a variety of children's play equipment.

Appendix A Page 1 of 6

|           |                                  | 105171011                                | DESCRIPTION                           |                                               | D. T. I. G    | 211070 257             |
|-----------|----------------------------------|------------------------------------------|---------------------------------------|-----------------------------------------------|---------------|------------------------|
| REFERENCE | ELEMENT                          | LOCATION                                 | DESCRIPTION                           | COMMENT/CONDITION                             | RATING        | PHOTO REF              |
| 33        | Building Fabric - Doors          | Children Playroom to<br>Hall             | Door                                  | Timber                                        | 2 - Good      | CHILDREN PLAYROOM 2    |
| 34        | Building Structure               | Chimney                                  | Chimney                               | No visual signs of any issues                 | 3 - Fair      | CHIMNEY                |
| 35        | Building Fabric                  | Entry Hall (Entrance)                    | Timber Sign-In Desk                   |                                               | 2 - Good      | ENTRY HALL 4           |
| 36        | Building Fabric                  | Entry Hall (Entrance)                    | Wooden Box Shelf                      |                                               | 2 - Good      | ENTRY HALL 3           |
| 37        | Building Fabric - Ceiling Finish | Entry Hall (Entrance)                    | Plasterboard                          |                                               | 2 - Good      | ENTRY HALL 4           |
| 38        | Building Fabric - Doors          | Entry Hall (Entrance)                    | Door                                  | Main Entry - Timber Glazed                    | 3 - Fair      | ENTRY HALL 1           |
| 39        | Building Fabric - Floor Finish   | Entry Hall (Entrance)                    | Timber Look Vinyl                     |                                               | 3 - Fair      | ENTRY HALL 5           |
| 40        | Building Fabric - Wall Finish    | Entry Hall (Entrance)                    | Painted Blockwork                     |                                               | 2 - Good      | ENTRY HALL 2           |
| 41        | Electrical                       | Entry Hall (Entrance)                    | Lighting                              | Recessed Spotlight                            | 2 - Good      | ENTRY HALL             |
| 42        | Electrical                       | Entry Hall (Entrance)                    | Lighting                              | Exit Lighting                                 | 2 - Good      | ENTRY HALL 1           |
| 43        | Fire Services                    | Entry Hall (Entrance)                    | Defibrillator                         |                                               | 1 - Excellent | ENTRY HALL 3           |
| 44        | Fire Services                    | Entry Hall (Entrance)                    | Smoke Detector                        |                                               | 2 - Good      | NO PHOTO               |
| 45        | Mechanical Service               | Entry Hall (Entrance)                    | Air Purifying Unit                    |                                               | 1 - Excellent | ENTRY HALL 4           |
| 46        | Building Fabric - Doors          | Entry Hall (Entrance) to<br>Multipurpose | Door                                  | Timber                                        | 2 - Good      | CHILDREN PLAYROOM 7    |
| 47        | Building Fabric                  | External Area                            | Dining to External                    |                                               | 3 - Fair      | BACK YARD 12           |
| 48        | Building Fabric                  | External Area                            | Exit Gate                             | Steel painted rear exit gate                  | 2 - Good      | BACK YARD 20           |
| 49        | Building Fabric                  | External Area                            | External Matt Flooring                |                                               | 3 - Fair      | BACK YARD 2            |
| 50        | Building Fabric                  | External Area                            | Guttering                             | PVC                                           | 3 - Fair      | BACK YARD 18           |
| 51        | Building Fabric                  | External Area                            | Ladder Point                          |                                               | 2 - Good      | BACK YARD 19           |
| 52        | Building Fabric                  | External Area                            | Outdoor Fabric<br>Matting             |                                               | 2 - Good      | BACK YARD 3            |
| 53        | Building Fabric                  | External Area                            | Shade                                 | Shade and steel pillars all in good condition | 2 - Good      | BACK YARD 2            |
| 54        | Building Fabric                  | External Area                            | Steel Bar Fencing                     |                                               | 2 - Good      | FRONT PLAY AREA        |
| 55        | Building Fabric                  | External Area                            | Timber Fencing                        |                                               | 2 - Good      | BACK YARD 2            |
| 56        | Building Fabric                  | External Area                            | Timber Shed                           |                                               | 2 - Good      | BACK YARD 17           |
| 57        | Building Fabric                  | External Area                            | Timber Verandah                       |                                               | 3 - Fair      | BACK YARD 12           |
| 58        | Building Fabric                  | External Area                            | Wood Chip Flooring                    |                                               | 3 - Fair      | BACK YARD 3            |
| 59        | Electrical                       | External Area                            | Intercom                              |                                               | 2 - Good      | ENTRANCE DOOR LOCK     |
| 60        | Electrical                       | External Area                            | Outdoor Cupboard                      | Used for storage                              | 2 - Good      | ENTRANCE               |
| 61        | FF&E                             | External Area                            | Play Equipment                        | Timber structure slide                        | 2 - Good      | BACK YARD 11           |
| 62        | Mechanical Service               | External Area                            | Instantaneous Hot<br>Water Unit       |                                               | 2 - Good      | UNITS TO WEST FAÇADE 1 |
| 63        | Mechanical Service               | External Area                            | Rain Water Storage<br>Tank            |                                               | 4 - Poor      | BACK YARD 13           |
| 64        | Mechanical Service               | External Area                            | Split System Air<br>Conditioning Unit |                                               | 2 - Good      | UNITS TO WEST FAÇADE   |