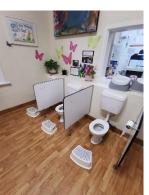

#### 6.7 CHILDREN'S BATHROOM AND TOILET

interior finishes consisted of timber flooring and painted plasterboard walls and ceilings. The room featured three water cisterns for children, cabinets, and hand washing facilities.

**BATHROOM** 

TOILET

## 6.7.8 CONDITION, OBSERVATION & COMMENTS

Each of the interior finishes were found to be in a very good condition. No visual evidence of roof leak or trip hazard were found in the bathroom. All the sanitary equipment appeared to be in good visual condition.