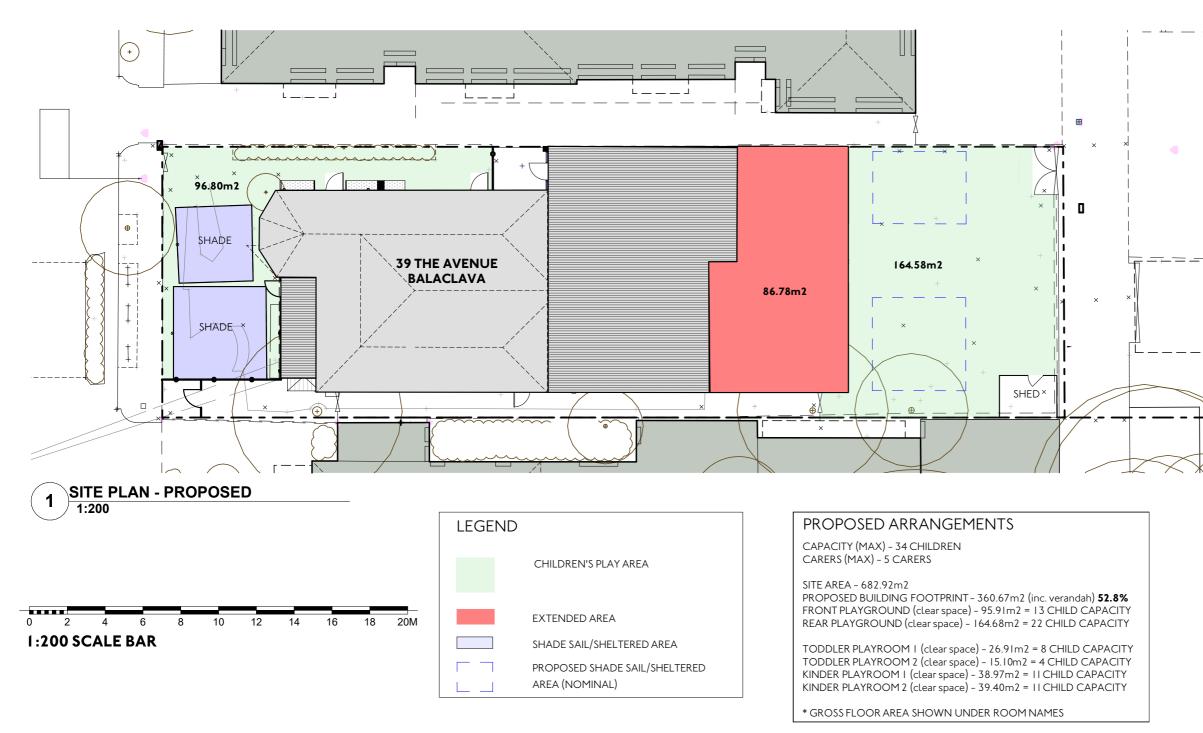

## NOT FOR CONSTRUCTION

PROJECT THE AVENUE CHILDREN'S CENTRE FEASIBILITY STUDY 39 THE AVENUE BALACLAVA VIC, 3138

DRAWING SITE PLAN - PROPOSED Scale: AS SHOWN @ A3 Date: 28/04/2022

FS04

© Architecture Matters Pty Ltd Except as allowed under copyright act, no part of this drawing may be reproduced or otherwise dealt with without written permission of Architecture Matters Pty Ltd.

# THE AVENUE CHILDREN'S CENTRE FEASIBILITY STUDY 39 THE AVENUE BALACLAVA VIC,

DRAWING GROUND FLOOR PLAN - PROPOSED Scale: AS SHOWN @ A3 Date: 28/04/2022

FS05

Not a deevelopment proposal. An indicative concept for an upgraded, single storey facility.