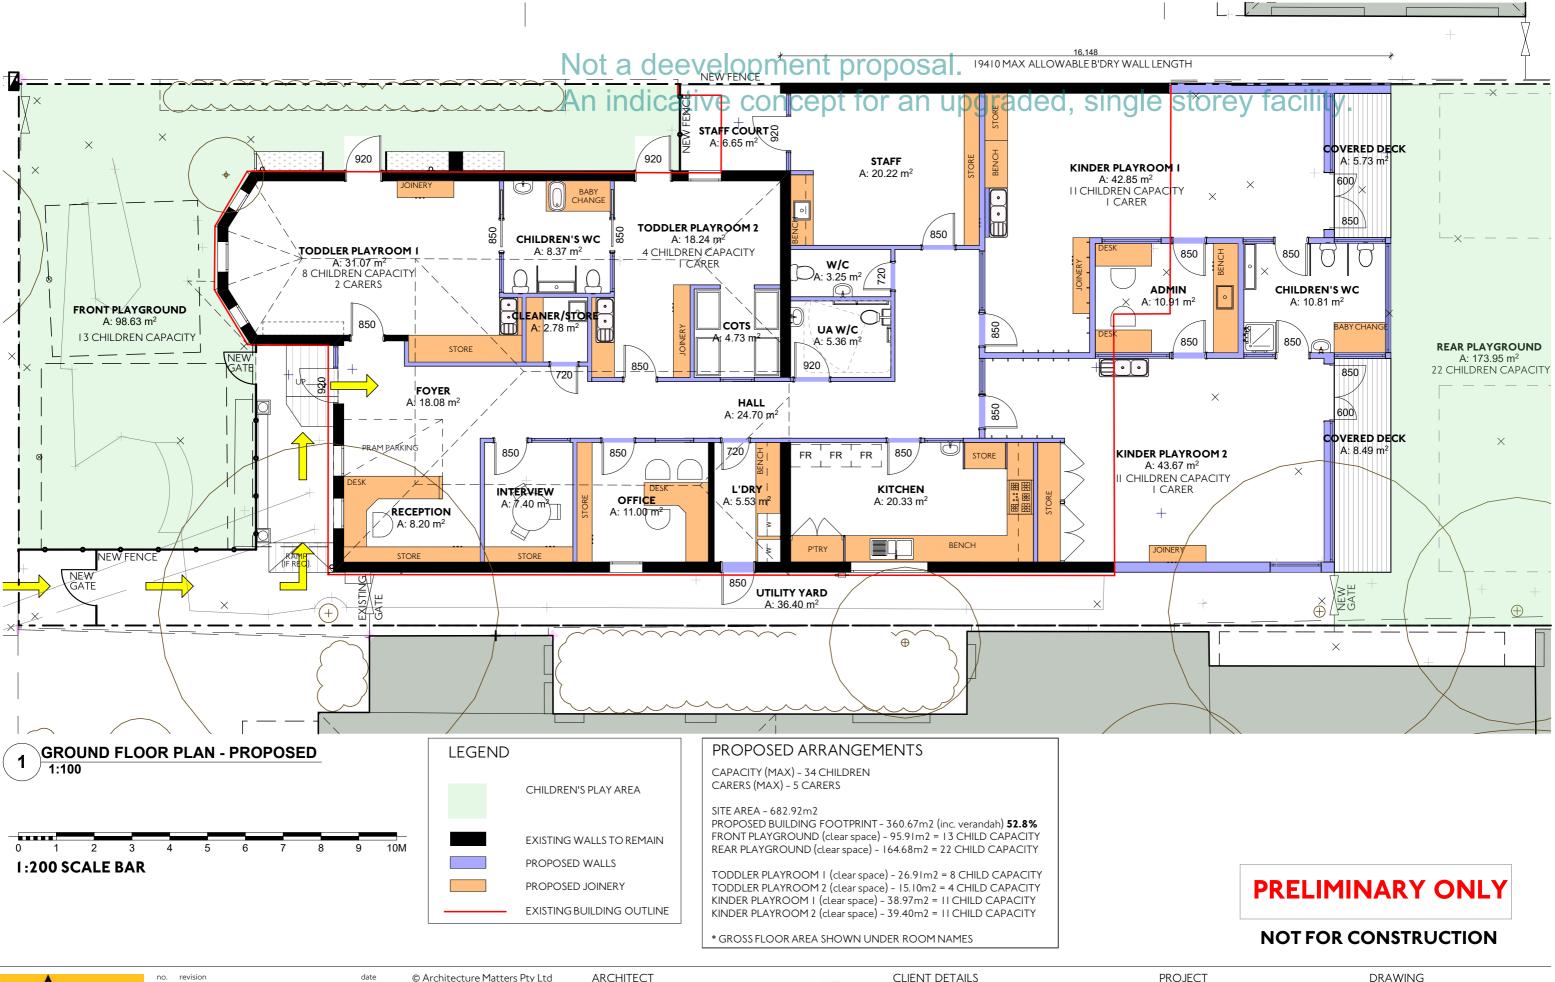

# THE AVENUE CHILDREN'S CENTRE FEASIBILITY STUDY 39 THE AVENUE BALACLAVA VIC,

DRAWING GROUND FLOOR PLAN - PROPOSED Scale: AS SHOWN @ A3 Date: 28/04/2022

FS05

Not a deevelopment proposal. An indicative concept for an upgraded, single storey facility.

# Not a deevelopment proposal. An indicative concept for an upgraded, single storey facility.

© Architecture Matters Pty Ltd Except as allowed under copyright act, no part of this drawing may be reproduced or otherwise dealt with without written permission of Architecture Matters Pty Ltd.