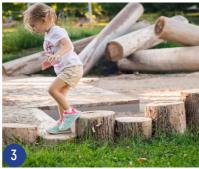

### Play experiences

- New play equipment unit, compliant with current play standards featuring much-loved play elements from the existing playground, and new, accessible play elements with ramped access.
- New double swing with standard seat and baby seat New trampoline and nature play elements
- Rubber softfall matting to areas of most wear

Proposed mulch softfall

Proposed rubber softfall

Proposed mulched shrub and groundcover planting

Proposed turf

- 1 Play equipment unit and trampoline
- 2 Double swing
- 3 Nature play elements
- 4 Accessible picnic setting
- 5 Seats with backs and armrests
- 6 Refurbished seats
- Circular platform bench
- 8 Accessible drinking fountain
- g Garbage bin
- 10 Ludwig Stamer plaque