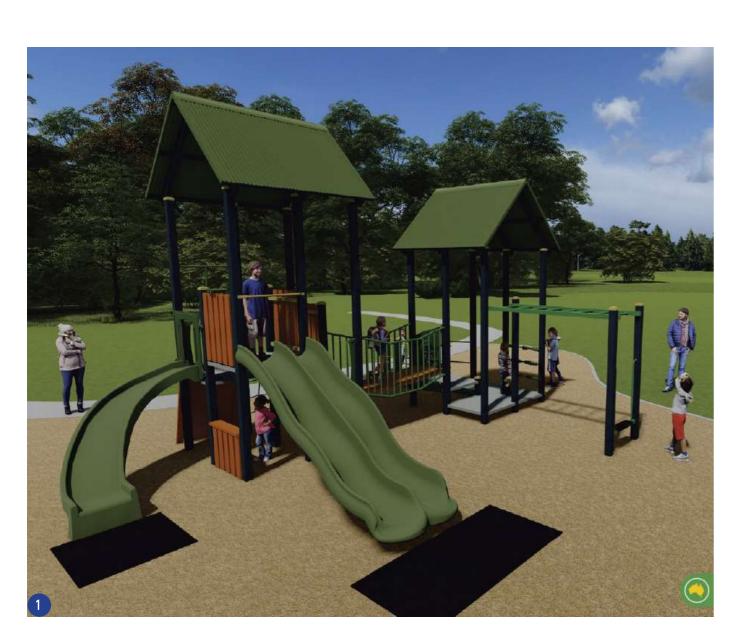

# Play Equipment Unit

## Play Elements

Accessible ramp

1.5m high plastic double slide 1.2m high curved slide

Monkey bars

Clatter bridge

Rock scaling wall

Shopfront

· Ball maze panel Steering wheel

Abacus

Play Equipment Unit - Looking north

Play Equipment Unit - Looking south