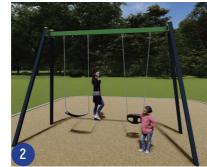

### Play experiences

- New play equipment unit, compliant with current play standards featuring much-loved play elements from the existing playground, and new, accessible play elements with ramped access.
- New double swing with standard seat and baby seat New trampoline and nature play elements
- Rubber softfall matting to areas of most wear

Proposed mulch softfall

Proposed rubber softfall

Proposed mulched shrub and groundcover planting

Proposed turf

- 1 Play equipment unit and trampoline
- 2 Double swing
- 3 Nature play elements
- 4 Accessible picnic setting
- 5 Seats with backs and armrests
- 6 Refurbished seats
- Circular platform bench
- 8 Accessible drinking fountain
- g Garbage bin
- 10 Ludwig Stamer plaque