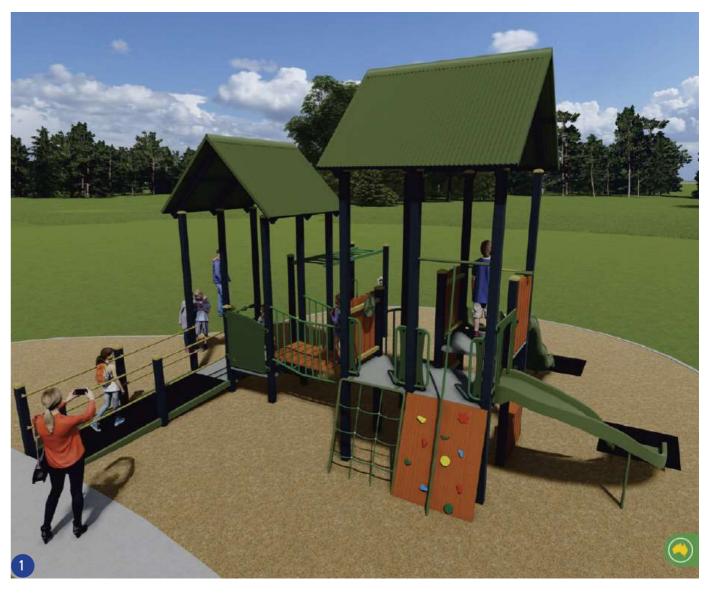

# Play Equipment Unit

## Play Elements

Accessible ramp

1.5m high plastic double slide 1.2m high curved slide

Monkey bars

Clatter bridge

Rock scaling wall

Shopfront

· Ball maze panel Steering wheel

Abacus

Play Equipment Unit - Looking north

Play Equipment Unit - Looking south