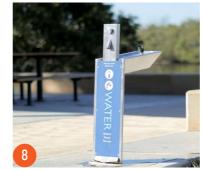

#### Park amenities

- New accessible pathway linking the reserve entries to the play areas, seating areas, drinking fountain and bin.
- Additional seats with backs and armrests to replace existing bench seating
- New accessible drinking fountain and picnic setting

Proposed mulch softfall

Proposed rubber softfall

Proposed mulched shrub and groundcover planting

Proposed turf

- 1 Play equipment unit and trampoline
- 2 Double swing
- 3 Nature play elements
- 4 Accessible picnic setting
- 5 Seats with backs and armrests
- 6 Refurbished seats
- Circular platform bench
- 8 Accessible drinking fountain
- g Garbage bin
- 10 Ludwig Stamer plaque