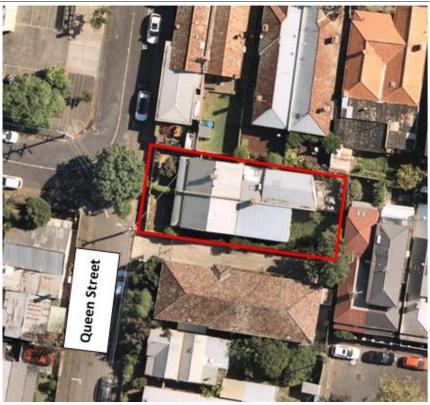

# Joseph Tarry Cottages

- 149 & 151 Argyle Street
- 1 Queen Street, St Kilda East