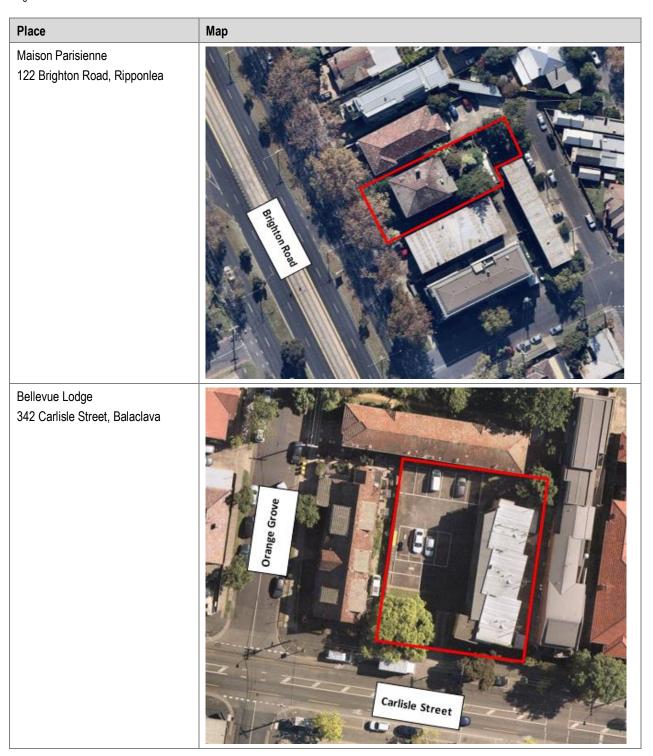

# **APPENDIX D – Individual/Group Places Maps**

# Place

### Мар

# Joseph Tarry Cottages

- 149 & 151 Argyle Street
- 1 Queen Street, St Kilda East



## The Benshemesh Flats Group Listing 1 (1948-1954)

- 289 Barkly Street, St Kilda
- 11 Burnett Street, St Kilda
- 62 Hotham Street, St Kilda East
- 38 Westbury Street, St Kilda East











# Moruya

70 & 70A Chapel Street, St Kilda





Attached Houses 79 & 81 Chapel Street, St Kilda



# Shop residences

93 & 95 Chapel Street, St Kilda



### Benshemesh 1960 Flats Group

- 306 Dandenong Road, St Kilda East
- 16 Lansdowne Road, St Kilda East
- 8 Westbury Street, St Kilda East



#### Place Мар







# Мар Place Adass Israel Synagogue 12-24 Glen Eira Avenue, Ripponlea



Park View 5 Herbert Street, St Kilda



#### Мар Place

House

10 Hotham Grove (with 7 and 9 Hotham Grove HO419)



Woodside 12 Hotham Grove (with 2 Hotham Grove HO418)



#### House

101A Hotham Street, Balaclava





Feldhagen Flats Group Listing 1 (1961-1968)

- 169 Hotham Street, Balaclava
- 247 Inkerman Street, Balaclava
- 99 Westbury Street, Balaclava





Dalgety

191 Inkerman Street, St Kilda