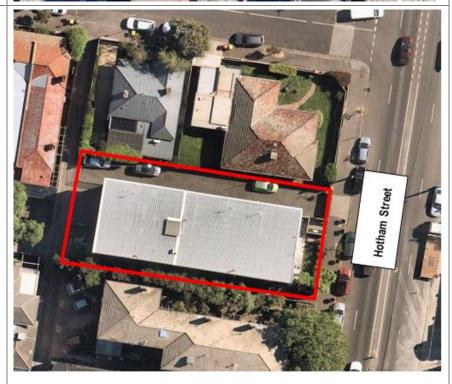

## The Benshemesh Flats Group Listing 1 (1948-1954)

- 289 Barkly Street, St Kilda
- 11 Burnett Street, St Kilda
- 62 Hotham Street, St Kilda East
- 38 Westbury Street, St Kilda East