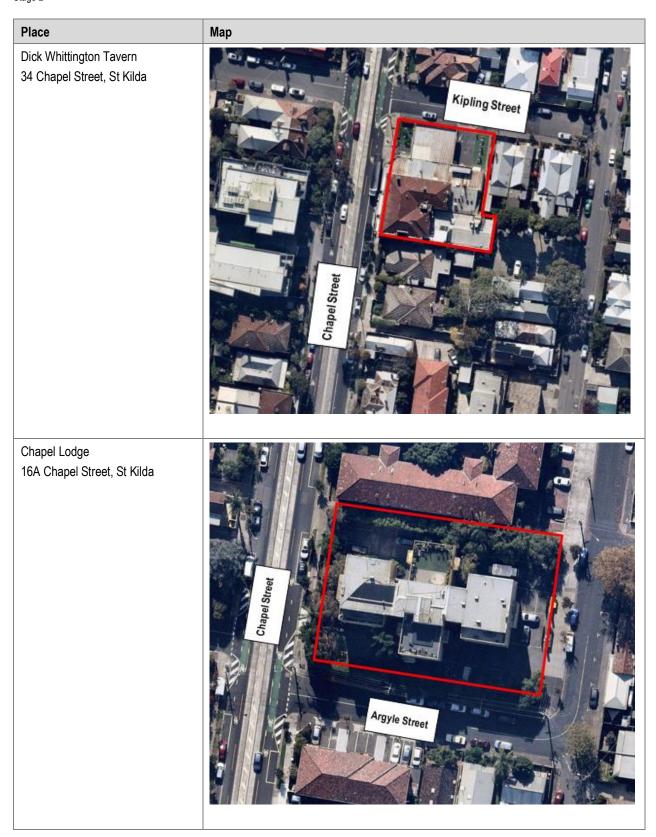

# **APPENDIX D – Individual/Group Places Maps**

# Place

### Мар

# Joseph Tarry Cottages

- 149 & 151 Argyle Street
- 1 Queen Street, St Kilda East



## The Benshemesh Flats Group Listing 1 (1948-1954)

- 289 Barkly Street, St Kilda
- 11 Burnett Street, St Kilda
- 62 Hotham Street, St Kilda East
- 38 Westbury Street, St Kilda East











# Moruya

70 & 70A Chapel Street, St Kilda





Attached Houses 79 & 81 Chapel Street, St Kilda



# Shop residences

93 & 95 Chapel Street, St Kilda



### Benshemesh 1960 Flats Group

- 306 Dandenong Road, St Kilda East
- 16 Lansdowne Road, St Kilda East
- 8 Westbury Street, St Kilda East



#### Place Мар







# Мар Place Adass Israel Synagogue 12-24 Glen Eira Avenue, Ripponlea



Park View 5 Herbert Street, St Kilda



#### Мар Place

House

10 Hotham Grove (with 7 and 9 Hotham Grove HO419)



Woodside 12 Hotham Grove (with 2 Hotham Grove HO418)



#### House

101A Hotham Street, Balaclava





Feldhagen Flats Group Listing 1 (1961-1968)

- 169 Hotham Street, Balaclava
- 247 Inkerman Street, Balaclava
- 99 Westbury Street, Balaclava





Dalgety

191 Inkerman Street, St Kilda