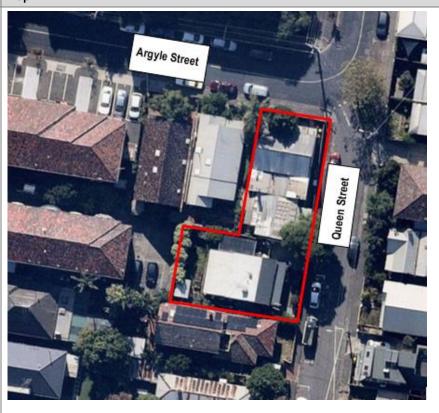

# Joseph Tarry Cottages

- 149 & 151 Argyle Street
- 1 Queen Street, St Kilda East