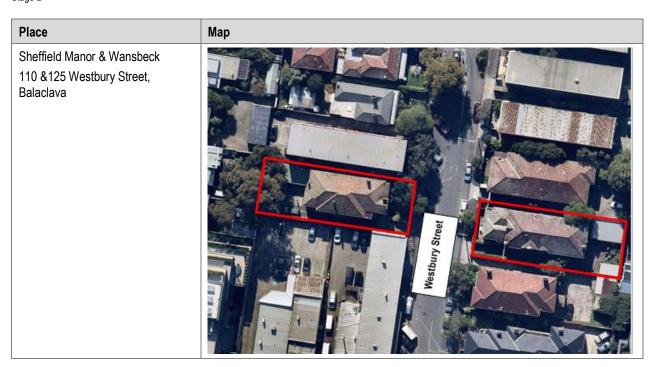

60 Flats Group

- 306 Dandenong Road, St Kilda East
- 16 Lansdowne Road, St Kilda East
- 8 Westbury Street, St Kilda East



#### Place Мар







# Мар Place Adass Israel Synagogue 12-24 Glen Eira Avenue, Ripponlea



Park View 5 Herbert Street, St Kilda



#### Мар Place

House

10 Hotham Grove (with 7 and 9 Hotham Grove HO419)



Woodside 12 Hotham Grove (with 2 Hotham Grove HO418)



#### House

101A Hotham Street, Balaclava





Feldhagen Flats Group Listing 1 (1961-1968)

- 169 Hotham Street, Balaclava
- 247 Inkerman Street, Balaclava
- 99 Westbury Street, Balaclava





Dalgety

191 Inkerman Street, St Kilda





Attached houses 2 and 4 Queen Street, St Kilda East





#### Мар Place

House

5 Wando Grove, St Kilda East



Cambury & Lynton 58 & 58A Westbury Street, St Kilda East