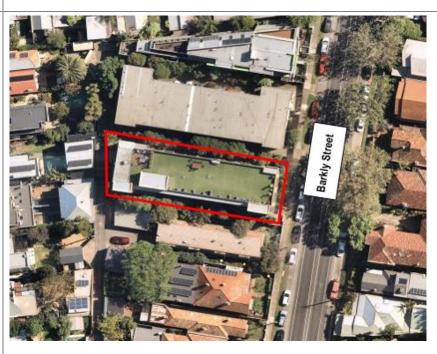

## The Benshemesh Flats Group Listing 1 (1948-1954)

- 289 Barkly Street, St Kilda
- 11 Burnett Street, St Kilda
- 62 Hotham Street, St Kilda East
- 38 Westbury Street, St Kilda East