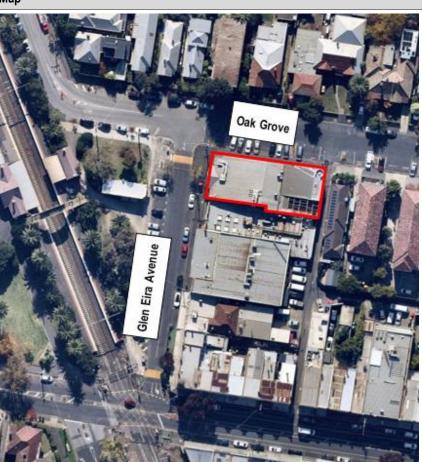

# Мар Place Adass Israel Synagogue 12-24 Glen Eira Avenue, Ripponlea

Park View 5 Herbert Street, St Kilda