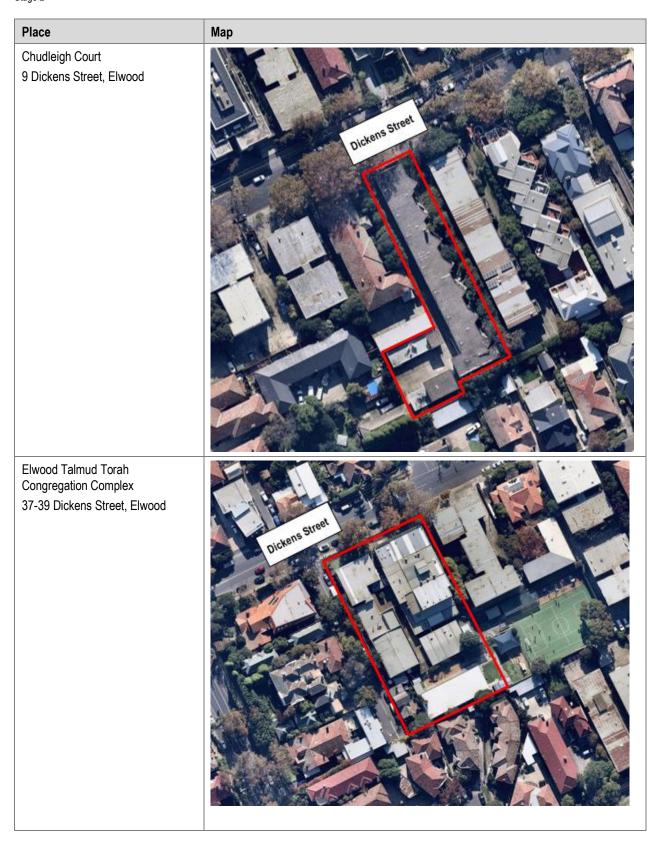

# **APPENDIX D – Individual/Group Places Maps**

# Place

### Мар

# Joseph Tarry Cottages

- 149 & 151 Argyle Street
- 1 Queen Street, St Kilda East



## The Benshemesh Flats Group Listing 1 (1948-1954)

- 289 Barkly Street, St Kilda
- 11 Burnett Street, St Kilda
- 62 Hotham Street, St Kilda East
- 38 Westbury Street, St Kilda East











# Moruya

70 & 70A Chapel Street, St Kilda





Attached Houses 79 & 81 Chapel Street, St Kilda



# Shop residences

93 & 95 Chapel Street, St Kilda



### Benshemesh 1960 Flats Group

- 306 Dandenong Road, St Kilda East
- 16 Lansdowne Road, St Kilda East
- 8 Westbury Street, St Kilda East



#### Place Мар







# Мар Place Adass Israel Synagogue 12-24 Glen Eira Avenue, Ripponlea



Park View 5 Herbert Street, St Kilda



#### Мар Place

House

10 Hotham Grove (with 7 and 9 Hotham Grove HO419)



Woodside 12 Hotham Grove (with 2 Hotham Grove HO418)



#### House

101A Hotham Street, Balaclava





Feldhagen Flats Group Listing 1 (1961-1968)

- 169 Hotham Street, Balaclava
- 247 Inkerman Street, Balaclava
- 99 Westbury Street, Balaclava





Dalgety

191 Inkerman Street, St Kilda





Attached houses 2 and 4 Queen Street, St Kilda East





#### Мар Place

House

5 Wando Grove, St Kilda East



Cambury & Lynton 58 & 58A Westbury Street, St Kilda East