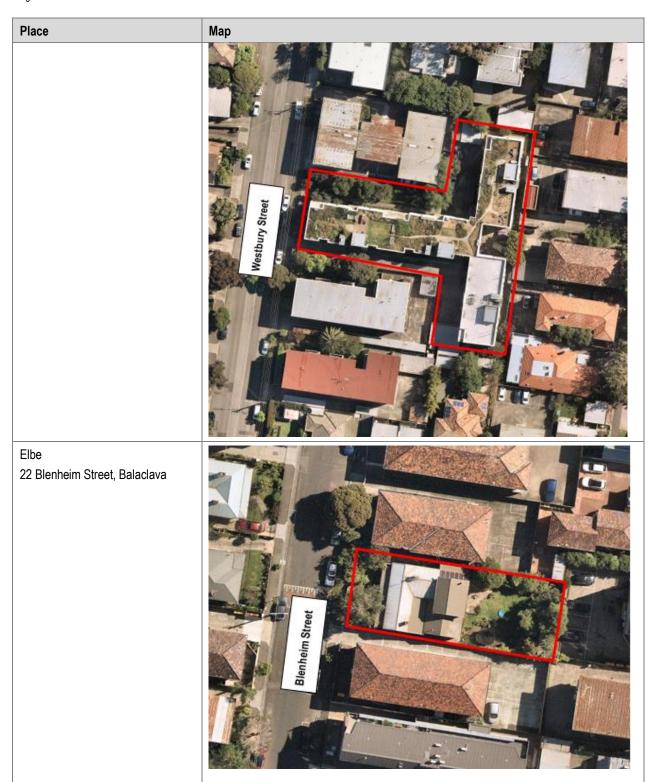

## The Benshemesh Flats Group Listing 1 (1948-1954)

- 289 Barkly Street, St Kilda
- 11 Burnett Street, St Kilda
- 62 Hotham Street, St Kilda East
- 38 Westbury Street, St Kilda East

# Мар Place Adass Israel Synagogue 12-24 Glen Eira Avenue, Ripponlea

Park View 5 Herbert Street, St Kilda