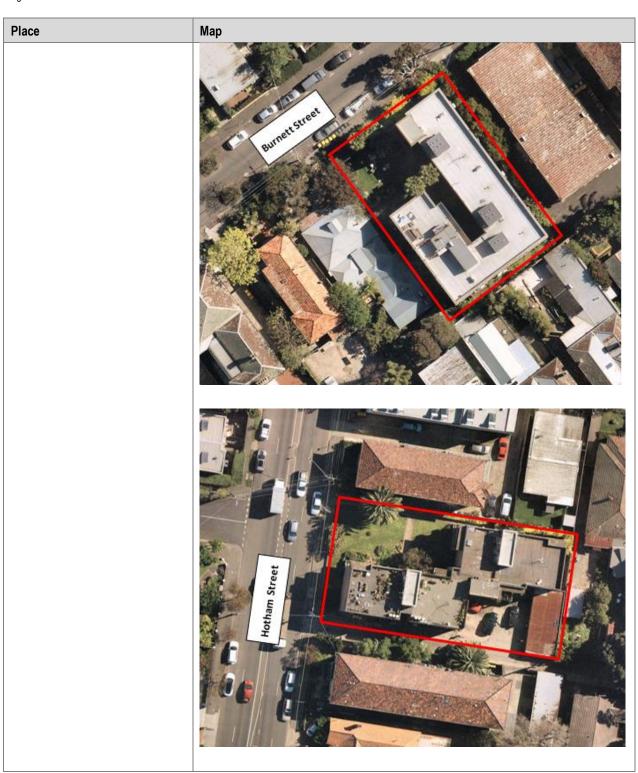

## The Benshemesh Flats Group Listing 1 (1948-1954)

- 289 Barkly Street, St Kilda
- 11 Burnett Street, St Kilda
- 62 Hotham Street, St Kilda East
- 38 Westbury Street, St Kilda East