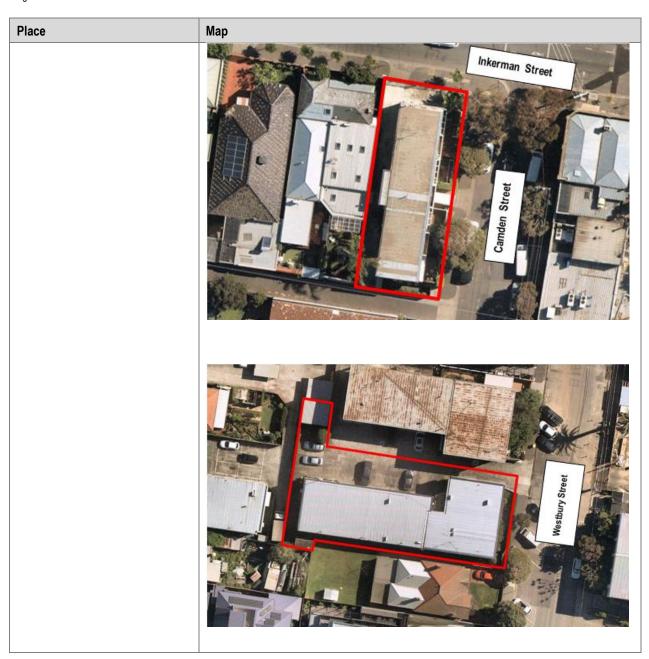

## The Benshemesh Flats Group Listing 1 (1948-1954)

- 289 Barkly Street, St Kilda
- 11 Burnett Street, St Kilda
- 62 Hotham Street, St Kilda East
- 38 Westbury Street, St Kilda East

### Benshemesh 1960 Flats Group

- 306 Dandenong Road, St Kilda East
- 16 Lansdowne Road, St Kilda East
- 8 Westbury Street, St Kilda East