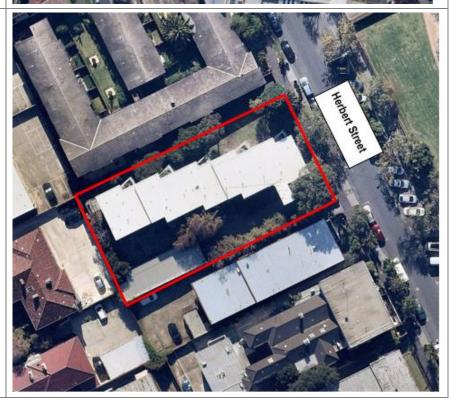

# Мар Place Adass Israel Synagogue 12-24 Glen Eira Avenue, Ripponlea

Park View 5 Herbert Street, St Kilda