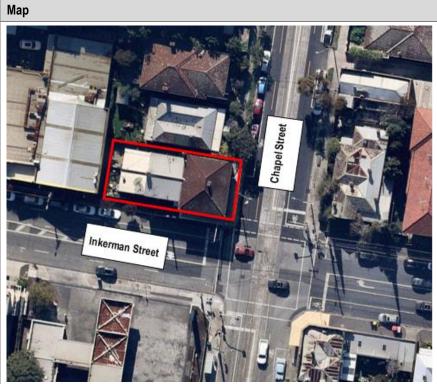

#### House

101A Hotham Street, Balaclava

Feldhagen Flats Group Listing 1 (1961-1968)

- 169 Hotham Street, Balaclava
- 247 Inkerman Street, Balaclava
- 99 Westbury Street, Balaclava

Dalgety

191 Inkerman Street, St Kilda