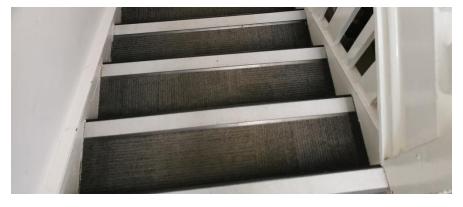

#### 6.4 STAIR CASE

The timber staircase provided access to the first floor from the main entry hall.

TIMBER STAIR

The staircase had a timber balustrade to each side. The staircase floor finishes were carpet with plastic nosing strips.

STAIR NOSING

# 6.4.5 CONDITION, OBSERVATION & COMMENTS

The staircase was found to be in a good condition with no notable observable defects. The area was well lit and all stair nosing strips were in excellent condition.