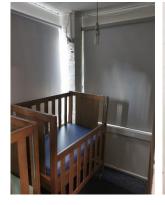

#### 6.2 BABY PLAYROOM AND COT ROOM

The baby playroom and cot room were accessible by the main entry hall and featured an external door providing access to the front playground. The area featured a timber bay window. Interior finishes consisted of vinyl flooring and plasterboard walls and ceilings.

STAFF SINK

CHILDRENS TOILET FACILITIES

Fixtures throughout the area consisted of children's furniture in the playroom and timber cots in the adjacent cot room.

COT ROOM AND ACCESS TO HALL

## 6.2.3 CONDITION, OBSERVATION & COMMENTS

The equipment and fixtures observed all appeared to be in a good visual condition. There were no major visual defects to the timber bay window and external door. Whilst the furniture was of a variety of ages all furniture appeared to be structurally sound. There was no evidence of roof leaks on the ceiling of both rooms.

TODLER PLAY ROOM

Internal finishes consisted of painted plasterboard floors and ceilings. The floor finishes were a mix of vinyl and carpet.

TODLER PLAY ROOM

STAIR NOSING