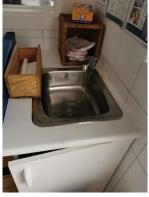

PLAYROOM BAY WINDOW AND EXTERNAL TIMBER DOOR

The playroom featured a wall mounted electrical heating unit, two children's water cisterns and a children's sink. There was also another sink washing facility for staff use.

STAFF SINK

CHILDRENS TOILET FACILITIES

Fixtures throughout the area consisted of children's furniture in the playroom and timber cots in the adjacent cot room.

COT ROOM AND ACCESS TO HALL

## 6.2.3 CONDITION, OBSERVATION & COMMENTS

The equipment and fixtures observed all appeared to be in a good visual condition. There were no major visual defects to the timber bay window and external door. Whilst the furniture was of a variety of ages all furniture appeared to be structurally sound. There was no evidence of roof leaks on the ceiling of both rooms.