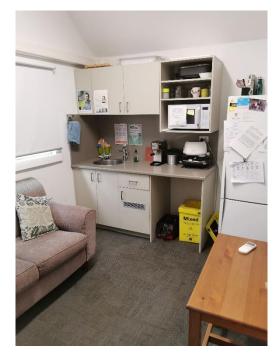

STORE ROOM

The staff room was furnished with a sofa, timber coffee table, refrigerator, sink and some small cooking appliances. The area also contained a wall mounted heating unit. Finishes consisted of carpet flooring and painted plasterboard walls and ceilings.

## 6.7.8 CONDITION, OBSERVATION & COMMENTS

Each of the interior finishes in the office space and staff room were found to be in a very good condition. The store room wall finishes were in poor condition but as a back of house area did not pose as a major issue. No visual evidence of roof leak or trip hazard were found in the first-floor areas. All the equipment observed appeared to be in good visual condition.