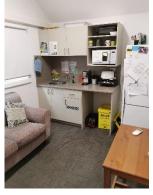

STORE ROOM

The staff room was furnished with a sofa, timber coffee table, refrigerator, sink and some small cooking appliances. The area also contained a wall mounted heating unit. Finishes consisted of carpet flooring and painted plasterboard walls and ceilings.