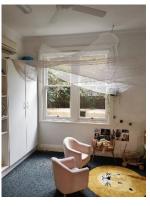

# 5.1 GENERAL BUILDING STRUCTURE

The building structure consists of painted brickwork external walls and a pitched tile roof with chimney.

**ROOF TILING** 

EXTERNAL PAINTED BRICKWORK

The timber veranda roof in the South Yard was notably heavily covered by plant growth.

TIMBER VERANDA

Minor cracking to the brickwork in the South Yard was also evident.

MINOR CRACKING BRICKWORK

There were two rooftop split air conditioning units which WT were unable to access to assess condition from close range.

WT did note that the timber veranda in the South Yard of the building was bearing significant weight from plant growth on the veranda roof. Whilst there were no signs of any structural issues WT recommend that the plant growth and structural integrity of the veranda should be monitored in future going forward.