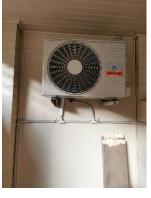

TIMBER VERANDA

Minor cracking to the brickwork in the South Yard was also evident.

MINOR CRACKING BRICKWORK

There were two rooftop split air conditioning units which WT were unable to access to assess condition from close range.

ROOFTOP AC/UNITS

#### 7.2 OTHER EXTERNAL AREAS

In the entry porch area of the building there were two Hitachi split air conditioning units.

AIR CONDITIONING UNITS

The North yard was closed off from access and plants were overgrown in this area. Whilst not accessible from the windows of the kinder playroom two old water tanks that appeared to be out of use were still stored in this area.

# 7.2.10 CONDITION, OBSERVATION & COMMENTS

The air conditioning units were in good condition, the age of these assets was unable to be determined as the asset name plates were worn. The North yard was inaccessible as a route of access or egress as this area was blocked by two old water tanks. Site entry gates were all in good condition with working intercom. All drainpipes and guttering appeared to be in good condition, as the weather had been dry at the time of inspection there was no means of identifying any defective issues relating to the assets performance in wet weather.