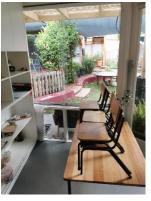

#### 7.1 FRONT AND REAR PLAYGROUNDS

The external areas of the childcare centre consisted of a front and back yard utilised as children's play areas. The back yard featured storage sheds and playing areas for children. The rear playground was surrounded by timber fencing. External flooring consisted of paved areas and outdoor fabric matting. The area featured sail shades mounted on steel poles and a variety of children's play equipment including a large sand pit.

REAR PLAYGROUND

The play area to the front of the building, adjacent to the entrance gate, consisted of outdoor fabric matting, timber decking and paved floor finishes. The area was covered by sail shades mounted on steel poles and surrounded by exterior steel and timber fencing. The area also contained a timber shed.

FRONT PLAYGROUND

# 7.1.9 CONDITION, OBSERVATION & COMMENTS

The playground area finishes were found to be in a good condition throughout, as were all fixtures. Due to the site inspection being undertaken during daylight hours the condition of external lighting was unable to be commented on. The external play area permitter was safely surrounded by timber and steel fencing that was in excellent condition throughout. All major time play equipment appeared to be structurally sound as were the steel mounts to the sail shades. All storage sheds were in good condition throughout other than the green timber shed in the front playground which appeared to be an aged asset in poorer condition than the other sheds, albeit structurally sound.