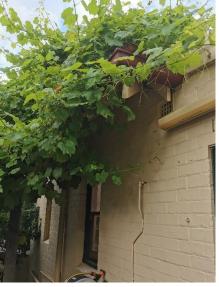

# 5.1 GENERAL BUILDING STRUCTURE

The building structure consists of painted brickwork external walls and a pitched tile roof with chimney.

**ROOF TILING** 

EXTERNAL PAINTED BRICKWORK

The timber veranda roof in the South Yard was notably heavily covered by plant growth.

WT did note that the timber veranda in the South Yard of the building was bearing significant weight from plant growth on the veranda roof. Whilst there were no signs of any structural issues WT recommend that the plant growth and structural integrity of the veranda should be monitored in future going forward.