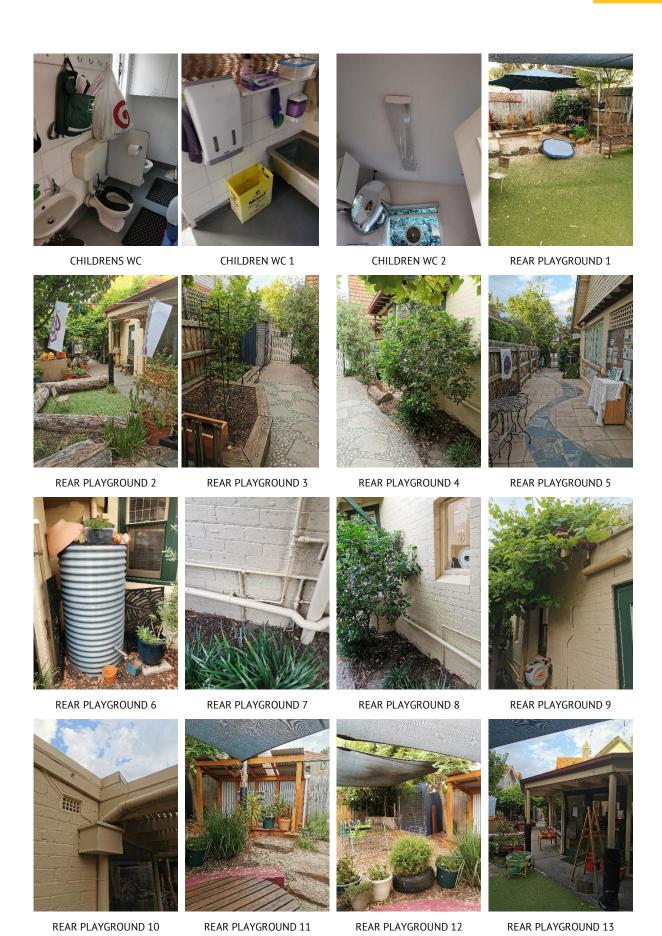

#### 7.1 FRONT AND REAR PLAYGROUNDS

The external areas of the childcare centre consisted of a front and back yard utilised as children's play areas. The back yard featured storage sheds and playing areas for children. The rear playground was surrounded by timber fencing. External flooring consisted of paved areas and outdoor fabric matting. The area featured sail shades mounted on steel poles and a variety of children's play equipment including a large sand pit.

REAR PLAYGROUND

The play area to the front of the building, adjacent to the entrance gate, consisted of outdoor fabric matting, timber decking and paved floor finishes. The area was covered by sail shades mounted on steel poles and surrounded by exterior steel and timber fencing. The area also contained a timber shed.

# 7.1.9 CONDITION, OBSERVATION & COMMENTS

The playground area finishes were found to be in a good condition throughout, as were all fixtures. Due to the site inspection being undertaken during daylight hours the condition of external lighting was unable to be commented on. The external play area permitter was safely surrounded by timber and steel fencing that was in excellent condition throughout. All major time play equipment appeared to be structurally sound as were the steel mounts to the sail shades. All storage sheds were in good condition throughout other than the green timber shed in the front playground which appeared to be an aged asset in poorer condition than the other sheds, albeit structurally sound.

#### 7.2 OTHER EXTERNAL AREAS

In the entry porch area of the building there were two Hitachi split air conditioning units.

AIR CONDITIONING UNITS

The North yard was closed off from access and plants were overgrown in this area. Whilst not accessible from the windows of the kinder playroom two old water tanks that appeared to be out of use were still stored in this area.

NORTH YARD

The site contained a set of steel gates facing the road and an internal entry gate with intercom.

SITE ENTRY GATES

Drainpipes and guttering were observed to be of plastic (PVC) material throughout.

DRAINPIPES AND GUTTERING

# 7.2.10 CONDITION, OBSERVATION & COMMENTS

The air conditioning units were in good condition, the age of these assets was unable to be determined as the asset name plates were worn. The North yard was inaccessible as a route of access or egress as this area was blocked by two old water tanks. Site entry gates were all in good condition with working intercom. All drainpipes and guttering appeared to be in good condition, as the weather had been dry at the time of inspection there was no means of identifying any defective issues relating to the assets performance in wet weather.