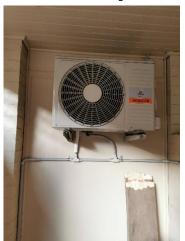

#### 7.2 OTHER EXTERNAL AREAS

In the entry porch area of the building there were two Hitachi split air conditioning units.

AIR CONDITIONING UNITS

The North yard was closed off from access and plants were overgrown in this area. Whilst not accessible from the windows of the kinder playroom two old water tanks that appeared to be out of use were still stored in this area.

# 7.2.10 CONDITION, OBSERVATION & COMMENTS

The air conditioning units were in good condition, the age of these assets was unable to be determined as the asset name plates were worn. The North yard was inaccessible as a route of access or egress as this area was blocked by two old water tanks. Site entry gates were all in good condition with working intercom. All drainpipes and guttering appeared to be in good condition, as the weather had been dry at the time of inspection there was no means of identifying any defective issues relating to the assets performance in wet weather.