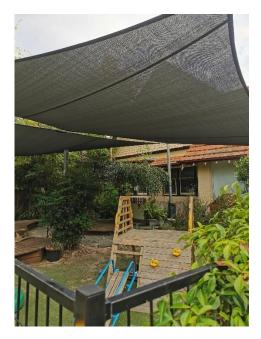

#### 7.1 FRONT AND REAR PLAYGROUNDS

The external areas of the childcare centre consisted of a front and back yard utilised as children's play areas. The back yard featured storage sheds and playing areas for children. The rear playground was surrounded by timber fencing. External flooring consisted of paved areas and outdoor fabric matting. The area featured sail shades mounted on steel poles and a variety of children's play equipment including a large sand pit.

# 7.1.9 CONDITION, OBSERVATION & COMMENTS

The playground area finishes were found to be in a good condition throughout, as were all fixtures. Due to the site inspection being undertaken during daylight hours the condition of external lighting was unable to be commented on. The external play area permitter was safely surrounded by timber and steel fencing that was in excellent condition throughout. All major time play equipment appeared to be structurally sound as were the steel mounts to the sail shades. All storage sheds were in good condition throughout other than the green timber shed in the front playground which appeared to be an aged asset in poorer condition than the other sheds, albeit structurally sound.