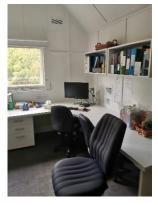

## 6.7 UPSTAIRS OFFICES, STAFF ROOM AND STORE ROOM

The first floor of the building featured two offices, a staff room and a store room. The office area consisted of carpet flooring, painted plasterboard walls and ceiling. The area featured timber storage shelves and workstations. The offices contained a heating unit and air conditioning inverter unit. Equipment included a large printer / photocopier unit.

## 6.7.8 CONDITION, OBSERVATION & COMMENTS

Each of the interior finishes in the office space and staff room were found to be in a very good condition. The store room wall finishes were in poor condition but as a back of house area did not pose as a major issue. No visual evidence of roof leak or trip hazard were found in the first-floor areas. All the equipment observed appeared to be in good visual condition.