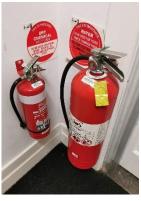

STAFF ROOM

## 6.7.8 CONDITION, OBSERVATION & COMMENTS

Each of the interior finishes in the office space and staff room were found to be in a very good condition. The store room wall finishes were in poor condition but as a back of house area did not pose as a major issue. No visual evidence of roof leak or trip hazard were found in the first-floor areas. All the equipment observed appeared to be in good visual condition.