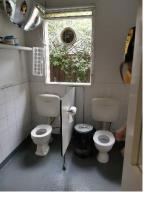

STAFF SINK

CHILDRENS TOILET FACILITIES

Fixtures throughout the area consisted of children's furniture in the playroom and timber cots in the adjacent cot room.

COT ROOM AND ACCESS TO HALL

KINDER PLAYROOM

The area notably featured two children's water cisterns, children's sink and a staff sink facility.

CHILDREN'S WC CHILDREN'S SINK STAFF SINK

The timber double doors providing access to the rear playground were jarred shut and unable to be opened at the time of the site visit by the member of staff on site.