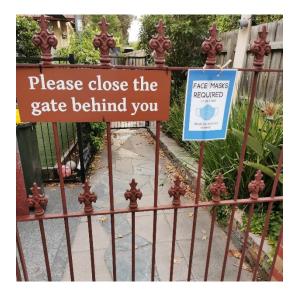

NORTH YARD

The site contained a set of steel gates facing the road and an internal entry gate with intercom.

SITE ENTRY GATES

Drainpipes and guttering were observed to be of plastic (PVC) material throughout.

# 7.2.10 CONDITION, OBSERVATION & COMMENTS

The air conditioning units were in good condition, the age of these assets was unable to be determined as the asset name plates were worn. The North yard was inaccessible as a route of access or egress as this area was blocked by two old water tanks. Site entry gates were all in good condition with working intercom. All drainpipes and guttering appeared to be in good condition, as the weather had been dry at the time of inspection there was no means of identifying any defective issues relating to the assets performance in wet weather.