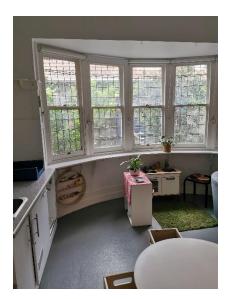

#### 6.2 BABY PLAYROOM AND COT ROOM

The baby playroom and cot room were accessible by the main entry hall and featured an external door providing access to the front playground. The area featured a timber bay window. Interior finishes consisted of vinyl flooring and plasterboard walls and ceilings.

PLAYROOM BAY WINDOW AND EXTERNAL TIMBER DOOR

The playroom featured a wall mounted electrical heating unit, two children's water cisterns and a children's sink. There was also another sink washing facility for staff use.

## 6.2.3 CONDITION, OBSERVATION & COMMENTS

The equipment and fixtures observed all appeared to be in a good visual condition. There were no major visual defects to the timber bay window and external door. Whilst the furniture was of a variety of ages all furniture appeared to be structurally sound. There was no evidence of roof leaks on the ceiling of both rooms.