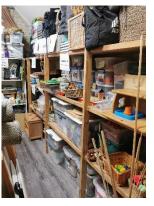

OFFICE SPACE

The upstairs featured a back of house area used purely for storage use only. Finishes to this area were timber flooring, wallpapered plasterboard walls and painted plasterboard ceiling. The room contained timber racking which was filled with recreational items and consumables.