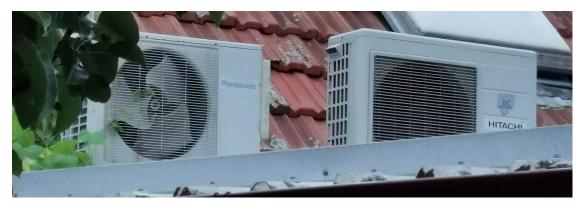

#### 7.2 OTHER EXTERNAL AREAS

In the entry porch area of the building there were two Hitachi split air conditioning units.

AIR CONDITIONING UNITS

The North yard was closed off from access and plants were overgrown in this area. Whilst not accessible from the windows of the kinder playroom two old water tanks that appeared to be out of use were still stored in this area.

# 7.2.10 CONDITION, OBSERVATION & COMMENTS

The air conditioning units were in good condition, the age of these assets was unable to be determined as the asset name plates were worn. The North yard was inaccessible as a route of access or egress as this area was blocked by two old water tanks. Site entry gates were all in good condition with working intercom. All drainpipes and guttering appeared to be in good condition, as the weather had been dry at the time of inspection there was no means of identifying any defective issues relating to the assets performance in wet weather.