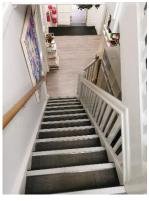

#### 6.4 STAIR CASE

The timber staircase provided access to the first floor from the main entry hall.

TIMBER STAIR

The staircase had a timber balustrade to each side. The staircase floor finishes were carpet with plastic nosing strips.

STAIR NOSING

# 6.4.5 CONDITION, OBSERVATION & COMMENTS

The staircase was found to be in a good condition with no notable observable defects. The area was well lit and all stair nosing strips were in excellent condition.