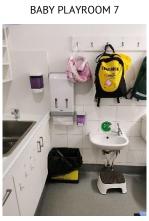

PLAYROOM BAY WINDOW AND EXTERNAL TIMBER DOOR

The playroom featured a wall mounted electrical heating unit, two children's water cisterns and a children's sink. There was also another sink washing facility for staff use.

STAFF SINK

CHILDRENS TOILET FACILITIES

Fixtures throughout the area consisted of children's furniture in the playroom and timber cots in the adjacent cot room.

COT ROOM AND ACCESS TO HALL

| REFERENCE | ELEMENT                          | LOCATION                         | DESCRIPTION                       | COMMENT/CONDITION             | RATING        | PHOTO REF        |
|-----------|----------------------------------|----------------------------------|-----------------------------------|-------------------------------|---------------|------------------|
| 1         | Building Fabric                  | Baby Playroom                    | Coffee Table                      |                               | 2 - Good      | BABY PLAYROOM 4  |
| 2         | Building Fabric                  | Baby Playroom                    | Cupboard                          |                               | 3 - Fair      | BABY PLAYROOM 8  |
| 3         | Building Fabric                  | Baby Playroom                    | Sink                              |                               | 2 - Good      | BABY PLAYROOM 6  |
| 4         | Building Fabric                  | Baby Playroom                    | Timber Bay Window                 |                               | 2 - Good      | BABY PLAYROOM 4  |
| 5         | Building Fabric                  | Baby Playroom                    | Wall Shelf                        |                               | 2 - Good      | BABY PLAYROOM 6  |
| 6         | Building Fabric - Ceiling Finish | Baby Playroom                    | Plasterboard                      |                               | 2 - Good      | BABY PLAYROOM 1  |
| 7         | Building Fabric - Floor Finish   | Baby Playroom                    | Carpet                            |                               | 2 - Good      | BABY PLAYROOM 1  |
| 8         | Building Fabric - Floor Finish   | Baby Playroom                    | Vinyl                             |                               | 2 - Good      | BABY PLAYROOM 4  |
| 9         | Building Fabric - Wall Finish    | Baby Playroom                    | Plasterboard                      |                               | 2 - Good      | BABY PLAYROOM 1  |
| 10        | Electrical                       | Baby Playroom                    | Ceiling Fan                       |                               | 2 - Good      | BABY PLAYROOM 10 |
| 11        | Electrical                       | Baby Playroom                    | Lighting                          | Exit Lighting                 | 2 - Good      | BABY PLAYROOM 5  |
| 12        | Electrical                       | Baby Playroom                    | Lighting                          | Baton tube fixture            | 2 - Good      | BABY PLAYROOM 10 |
| 13        | Fire Services                    | Baby Playroom                    | Smoke Alarm                       |                               | 2 - Good      | No Photo         |
| 14        | Mechanical Services              | Baby Playroom                    | Air Conditioning<br>Inverter Unit |                               | 2 - Good      | BABY PLAYROOM 9  |
| 15        | Mechanical Services              | Baby Playroom                    | Heating Unit                      |                               | 1 - Excellent | BABY PLAYROOM 7  |
| 16        | Building Fabric - Doors          | Baby Playroom to<br>Children W/C | Safety Door                       | Timber                        | 2 - Good      | BABY PLAYROOM 3  |
| 17        | Building Fabric - Doors          | Baby Playroom to<br>North Yard   | Door                              | Timber door with glazed panel | 2 - Good      | BABY PLAYROOM 5  |
| 18        | Building Fabric                  | Bathroom                         | Basin                             |                               | 3 - Fair      | BATHROOM         |
| 19        | Building Fabric                  | Bathroom                         | Sink                              |                               | 3 - Fair      | BATHROOM 1       |
| 20        | Building Fabric                  | Bathroom                         | Toilet                            |                               | 2 - Good      | BATHROOM         |
| 21        | Building Fabric - Ceiling Finish | Bathroom                         | Plasterboard                      |                               | 2 - Good      | BABY PLAYROOM 1  |
| 22        | Building Fabric - Doors          | Bathroom                         | Door                              | Timber                        | 2 - Good      | BATHROOM 2       |
| 23        | Building Fabric - Floor Finish   | Bathroom                         | Vinyl                             |                               | 3 - Fair      | BATHROOM 2       |
| 24        | Building Fabric - Wall Finish    | Bathroom                         | Tiles                             |                               | 2 - Good      | BATHROOM         |
| 25        | Electrical                       | Bathroom                         | Lighting                          | Dropdown bulb                 | 2 - Good      | BATHROOM         |
| 26        | Building Fabric                  | Children W/C                     | 2 x Toilets                       |                               | 3 - Fair      | CHILDRENS WC     |
| 27        | Building Fabric                  | Children W/C                     | Basin                             |                               | 3 - Fair      | CHILDRENS WC     |
| 28        | Building Fabric                  | Children W/C                     | Dispenser                         |                               | 2 - Good      | CHILDRENS WC 1   |
| 29        | Building Fabric                  | Children W/C                     | Toilet Partition                  |                               | 3 - Fair      | CHILDRENS WC     |