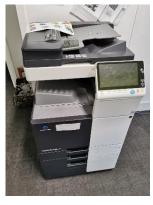

## 6.7 UPSTAIRS OFFICES, STAFF ROOM AND STORE ROOM

The first floor of the building featured two offices, a staff room and a store room. The office area consisted of carpet flooring, painted plasterboard walls and ceiling. The area featured timber storage shelves and workstations. The offices contained a heating unit and air conditioning inverter unit. Equipment included a large printer / photocopier unit.