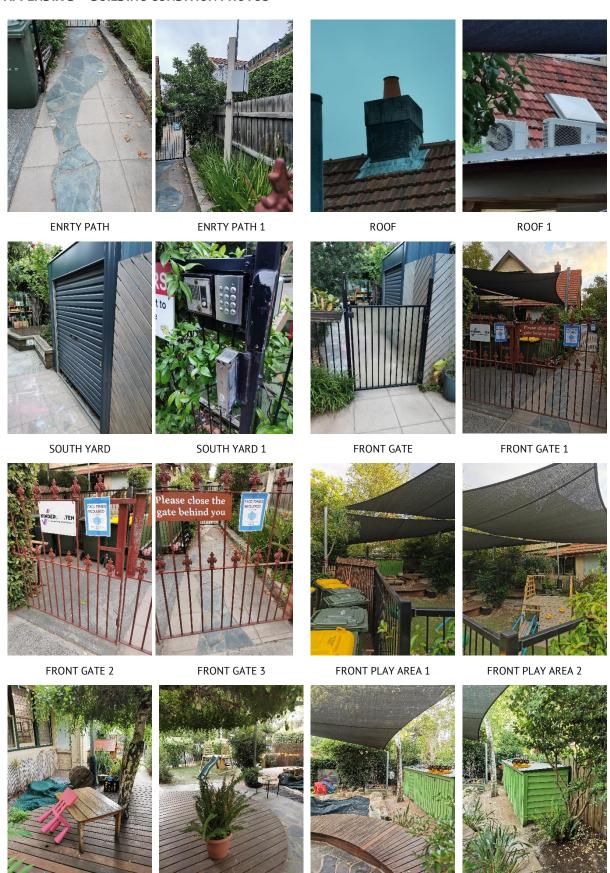

#### 7.1 FRONT AND REAR PLAYGROUNDS

The external areas of the childcare centre consisted of a front and back yard utilised as children's play areas. The back yard featured storage sheds and playing areas for children. The rear playground was surrounded by timber fencing. External flooring consisted of paved areas and outdoor fabric matting. The area featured sail shades mounted on steel poles and a variety of children's play equipment including a large sand pit.

REAR PLAYGROUND

The play area to the front of the building, adjacent to the entrance gate, consisted of outdoor fabric matting, timber decking and paved floor finishes. The area was covered by sail shades mounted on steel poles and surrounded by exterior steel and timber fencing. The area also contained a timber shed.

FRONT PLAYGROUND

# 7.1.9 CONDITION, OBSERVATION & COMMENTS

The playground area finishes were found to be in a good condition throughout, as were all fixtures. Due to the site inspection being undertaken during daylight hours the condition of external lighting was unable to be commented on. The external play area permitter was safely surrounded by timber and steel fencing that was in excellent condition throughout. All major time play equipment appeared to be structurally sound as were the steel mounts to the sail shades. All storage sheds were in good condition throughout other than the green timber shed in the front playground which appeared to be an aged asset in poorer condition than the other sheds, albeit structurally sound.

#### 7.2 OTHER EXTERNAL AREAS

In the entry porch area of the building there were two Hitachi split air conditioning units.

AIR CONDITIONING UNITS

The North yard was closed off from access and plants were overgrown in this area. Whilst not accessible from the windows of the kinder playroom two old water tanks that appeared to be out of use were still stored in this area.

NORTH YARD

The site contained a set of steel gates facing the road and an internal entry gate with intercom.

SITE ENTRY GATES

Drainpipes and guttering were observed to be of plastic (PVC) material throughout.

DRAINPIPES AND GUTTERING

# 7.2.10 CONDITION, OBSERVATION & COMMENTS

The air conditioning units were in good condition, the age of these assets was unable to be determined as the asset name plates were worn. The North yard was inaccessible as a route of access or egress as this area was blocked by two old water tanks. Site entry gates were all in good condition with working intercom. All drainpipes and guttering appeared to be in good condition, as the weather had been dry at the time of inspection there was no means of identifying any defective issues relating to the assets performance in wet weather.