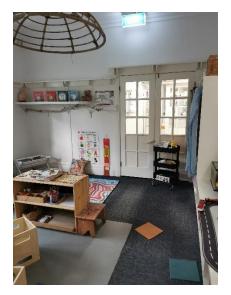

#### 6.1 ENTRY HALL

The entry hall consisted of a tiled porch entrance area providing access to the building via a set of timber double doors. The interior finishes consisted of carpet flooring, painted plasterboard walls and painted plasterboard ceilings. The entry hall included loose furniture in the form of timber storage units. The area also had a staircase provide access to the first floor.

**ENTRY HALL** 

From the entry hall the baby playroom, toddler playroom and main hall were accessible via timber doors. The entry hall notably featured the building switchboard, alarm and a wall mounted electrical heating unit.

## 6.1.2 CONDITION, OBSERVATION & COMMENTS

Each of the interior finishes were all found to be in a good condition. There were no trip hazards or un-even finishes to the carpet flooring. The building fixtures appeared to have no defective issues. The switchboard panel was securely locked and the alarm system and heating unit contained in this area were observed to be in a very good visual condition.