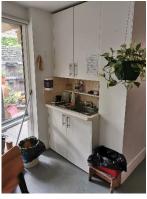

#### 6.6 KITCHEN AND LAUNDRY

The interior finishes of the kitchen consisted of vinyl flooring and painted plasterboard. The kitchen built in features included timber worktops, ground level cabinetry and stainless-steel canopy exhaust hood. The room had a refrigerators, oven, dishwasher and fire extinguisher.

KITCHEN

The laundry room was accessible via the kinder playroom and contained an exit route to the south yard via a timber door. Finishes included vinyl flooring and plasterboard walls and ceilings. The room featured a stacked washer and dryer and built-in storage.

# 6.6.7 CONDITION, OBSERVATION & COMMENTS

All floor, wall and ceiling finishes were in good condition with no notable observable defects. A member of staff was present at the time of the inspection who confirmed all the equipment mentioned above was in working condition with no notable issues.