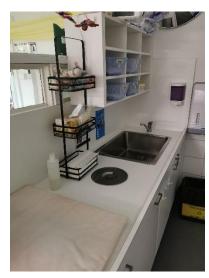

#### 6.6 KITCHEN AND LAUNDRY

The interior finishes of the kitchen consisted of vinyl flooring and painted plasterboard. The kitchen built in features included timber worktops, ground level cabinetry and stainless-steel canopy exhaust hood. The room had a refrigerators, oven, dishwasher and fire extinguisher.

KITCHEN

The laundry room was accessible via the kinder playroom and contained an exit route to the south yard via a timber door. Finishes included vinyl flooring and plasterboard walls and ceilings. The room featured a stacked washer and dryer and built-in storage.

# 6.6.7 CONDITION, OBSERVATION & COMMENTS

All floor, wall and ceiling finishes were in good condition with no notable observable defects. A member of staff was present at the time of the inspection who confirmed all the equipment mentioned above was in working condition with no notable issues.