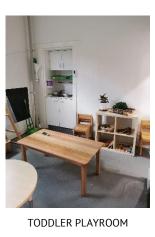

#### 6.3 TODLER PLAY ROOM

The toddler playroom was accessible via the main entry hall and consisted of a small recreational facility and a small work surface area with a sink. The room contained a mix of both fixed and loose furniture. The room also featured timber bay windows and a split air conditioning inverter unit.

TODLER PLAY ROOM

Internal finishes consisted of painted plasterboard floors and ceilings. The floor finishes were a mix of vinyl and carpet.

TODLER PLAY ROOM

# 6.3.4 CONDITION, OBSERVATION & COMMENTS

All fixtures and finishes appeared to be in good condition. Furniture observed was of a range of ages, generally in good condition throughout with no major visual defects of note.