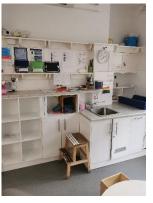

#### 6.6 KITCHEN AND LAUNDRY

The interior finishes of the kitchen consisted of vinyl flooring and painted plasterboard. The kitchen built in features included timber worktops, ground level cabinetry and stainless-steel canopy exhaust hood. The room had a refrigerators, oven, dishwasher and fire extinguisher.

# 6.6.7 CONDITION, OBSERVATION & COMMENTS

All floor, wall and ceiling finishes were in good condition with no notable observable defects. A member of staff was present at the time of the inspection who confirmed all the equipment mentioned above was in working condition with no notable issues.