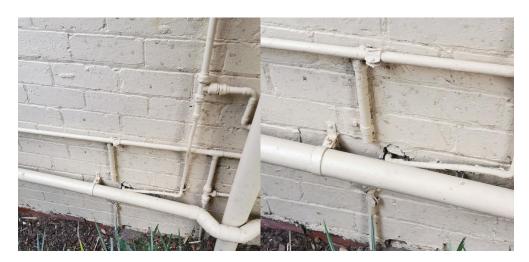

#### 5.1.1 CONDITION, OBSERVATION & COMMENTS

The general building structure and façade were all found to be in good condition. WT did not observe any major visual structural defects to the exterior walls and roof of the property. All roof tiles appeared to be in good visual condition with no evidence of any missing or loose tiles. There was minor cracking to the external brickwork around pipework which appeared to be in need of patch repair work.

Appendix A Page 1 of 8

| REFERENCE | ELEMENT                          | LOCATION                             | DESCRIPTION                       | COMMENT/CONDITION                          | RATING        | PHOTO REF        |
|-----------|----------------------------------|--------------------------------------|-----------------------------------|--------------------------------------------|---------------|------------------|
| 30        | Building Fabric                  | Children W/C                         | Wall Shelf                        |                                            | 2 - Good      | CHILDRENS WC     |
| 31        | Building Fabric - Ceiling Finish | Children W/C                         | Plasterboard                      |                                            | 2 - Good      | CHILDRENS WC 2   |
| 32        | Building Fabric - Floor Finish   | Children W/C                         | Vinyl                             |                                            | 2 - Good      | CHILDRENS WC 1   |
| 33        | Building Fabric - Wall Finish    | Children W/C                         | Plasterboard                      |                                            | 2 - Good      | CHILDRENS WC 2   |
| 34        | Building Fabric - Wall Finish    | Children W/C                         | Tiles                             |                                            | 2 - Good      | CHILDRENS WC 1   |
| 35        | Electrical                       | Children W/C                         | Lighting                          | Baton tube fixture                         | 3 - Fair      | CHILDRENS WC 2   |
| 36        | Mechanical Services              | Children W/C                         | Heating Unit                      |                                            | 1 - Excellent | CHILDRENS WC 2   |
| 37        | Building Fabric - Doors          | Children W/C to Kinder<br>Playroom 2 | Door                              | Timber                                     | 2 - Good      | CHILDRENS WC 1   |
| 38        | Building Fabric                  | Children's W/C                       | 2 x Toilet                        |                                            | 3 - Fair      | BABY PLAYROOM 11 |
| 39        | Building Fabric                  | Children's W/C                       | Basin                             |                                            | 2 - Good      | BABY PLAYROOM 11 |
| 40        | Building Fabric                  | Children's W/C                       | Dispenser                         |                                            | 2 - Good      | BABY PLAYROOM 11 |
| 41        | Building Fabric                  | Children's W/C                       | Sink                              |                                            | 2 - Good      | BABY PLAYROOM 13 |
| 42        | Building Fabric                  | Children's W/C                       | Toilet Partition                  |                                            | 3 - Fair      | BABY PLAYROOM 12 |
| 43        | Building Fabric - Ceiling Finish | Children's W/C                       | Plasterboard                      |                                            | 2 - Good      | BABY PLAYROOM 11 |
| 44        | Building Fabric - Floor Finish   | Children's W/C                       | Vinyl                             |                                            | 2 - Good      | BABY PLAYROOM 11 |
| 45        | Building Fabric - Wall Finish    | Children's W/C                       | Plasterboard                      |                                            | 2 - Good      | BABY PLAYROOM 11 |
| 46        | Building Fabric - Wall Finish    | Children's W/C                       | Tiles                             |                                            | 2 - Good      | BABY PLAYROOM 12 |
| 47        | Building Fabric                  | Children's W/C to Baby<br>Playroom 1 | Toilet Partition                  |                                            | 3 - Fair      | BABY PLAYROOM 3  |
| 48        | Building Structure               | Chimney                              | Chimney                           | No visual signs of any issues              | 3 - Fair      | STUCTURE 4       |
| 49        | Building Fabric                  | Cot Room                             | 3 x Wooden Bassinet               |                                            | 2 - Good      | COT ROOM 1       |
| 50        | Building Fabric - Ceiling Finish | Cot Room                             | Plasterboard                      |                                            | 2 - Good      | COT ROOM 1       |
| 51        | Building Fabric - Doors          | Cot Room                             | Child Safety Door                 | Timber                                     | 2 - Good      | BABY PLAYROOM 2  |
| 52        | Building Fabric - Floor Finish   | Cot Room                             | Carpet                            |                                            | 2 - Good      | COT ROOM 1       |
| 53        | Building Fabric - Wall Finish    | Cot Room                             | Plasterboard                      |                                            | 2 - Good      | COT ROOM 1       |
| 54        | Electrical                       | Cot Room                             | Lighting                          | Dropdown bulb                              | 2 - Good      | COT ROOM 7       |
| 55        | Fire Services                    | Cot Room                             | Smoke Alarm                       | Smoke alarm appears to require new battery | 5 - Very Poor | COT ROOM 5       |
| 56        | Mechanical Services              | Cot Room                             | Air Conditioning<br>Inverter Unit |                                            | 2 - Good      | COT ROOM 6       |
| 57        | Mechanical Services              | Cot Room                             | Heating Unit                      |                                            | 2 - Good      | COT ROOM 3       |
| 58        | Building Fabric                  | Entry Hall                           | Box Shelf                         |                                            | 2 - Good      | ENTRY HALL       |