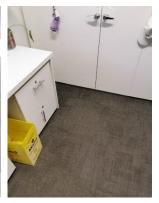

#### 6.6 KITCHEN AND LAUNDRY

The interior finishes of the kitchen consisted of vinyl flooring and painted plasterboard. The kitchen built in features included timber worktops, ground level cabinetry and stainless-steel canopy exhaust hood. The room had a refrigerators, oven, dishwasher and fire extinguisher.

# 6.6.7 CONDITION, OBSERVATION & COMMENTS

All floor, wall and ceiling finishes were in good condition with no notable observable defects. A member of staff was present at the time of the inspection who confirmed all the equipment mentioned above was in working condition with no notable issues.