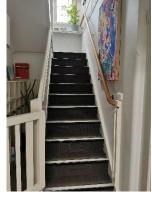

#### 6.4 STAIR CASE

The timber staircase provided access to the first floor from the main entry hall.

TIMBER STAIR

The staircase had a timber balustrade to each side. The staircase floor finishes were carpet with plastic nosing strips.

STAIR NOSING

# 6.4.5 CONDITION, OBSERVATION & COMMENTS

The staircase was found to be in a good condition with no notable observable defects. The area was well lit and all stair nosing strips were in excellent condition.