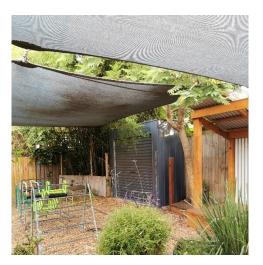

#### 7.1 FRONT AND REAR PLAYGROUNDS

The external areas of the childcare centre consisted of a front and back yard utilised as children's play areas. The back yard featured storage sheds and playing areas for children. The rear playground was surrounded by timber fencing. External flooring consisted of paved areas and outdoor fabric matting. The area featured sail shades mounted on steel poles and a variety of children's play equipment including a large sand pit.

#### 7.2 OTHER EXTERNAL AREAS

In the entry porch area of the building there were two Hitachi split air conditioning units.

AIR CONDITIONING UNITS

The North yard was closed off from access and plants were overgrown in this area. Whilst not accessible from the windows of the kinder playroom two old water tanks that appeared to be out of use were still stored in this area.