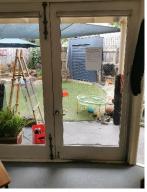

#### 6.2 BABY PLAYROOM AND COT ROOM

The baby playroom and cot room were accessible by the main entry hall and featured an external door providing access to the front playground. The area featured a timber bay window. Interior finishes consisted of vinyl flooring and plasterboard walls and ceilings.

PLAYROOM BAY WINDOW AND EXTERNAL TIMBER DOOR

The playroom featured a wall mounted electrical heating unit, two children's water cisterns and a children's sink. There was also another sink washing facility for staff use.

## 6.2.3 CONDITION, OBSERVATION & COMMENTS

The equipment and fixtures observed all appeared to be in a good visual condition. There were no major visual defects to the timber bay window and external door. Whilst the furniture was of a variety of ages all furniture appeared to be structurally sound. There was no evidence of roof leaks on the ceiling of both rooms.