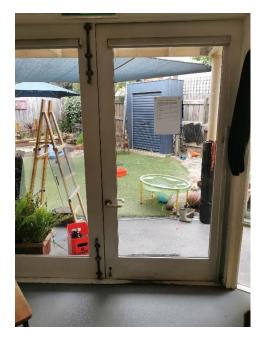

#### 7.1 FRONT AND REAR PLAYGROUNDS

The external areas of the childcare centre consisted of a front and back yard utilised as children's play areas. The back yard featured storage sheds and playing areas for children. The rear playground was surrounded by timber fencing. External flooring consisted of paved areas and outdoor fabric matting. The area featured sail shades mounted on steel poles and a variety of children's play equipment including a large sand pit.

REAR PLAYGROUND

The play area to the front of the building, adjacent to the entrance gate, consisted of outdoor fabric matting, timber decking and paved floor finishes. The area was covered by sail shades mounted on steel poles and surrounded by exterior steel and timber fencing. The area also contained a timber shed.

# 7.1.9 CONDITION, OBSERVATION & COMMENTS

The playground area finishes were found to be in a good condition throughout, as were all fixtures. Due to the site inspection being undertaken during daylight hours the condition of external lighting was unable to be commented on. The external play area permitter was safely surrounded by timber and steel fencing that was in excellent condition throughout. All major time play equipment appeared to be structurally sound as were the steel mounts to the sail shades. All storage sheds were in good condition throughout other than the green timber shed in the front playground which appeared to be an aged asset in poorer condition than the other sheds, albeit structurally sound.