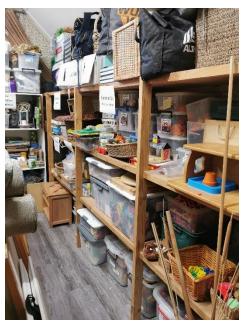

OFFICE SPACE

The upstairs featured a back of house area used purely for storage use only. Finishes to this area were timber flooring, wallpapered plasterboard walls and painted plasterboard ceiling. The room contained timber racking which was filled with recreational items and consumables.