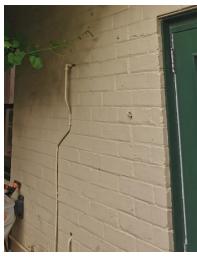

#### 5.1.1 CONDITION, OBSERVATION & COMMENTS

The general building structure and façade were all found to be in good condition. WT did not observe any major visual structural defects to the exterior walls and roof of the property. All roof tiles appeared to be in good visual condition with no evidence of any missing or loose tiles. There was minor cracking to the external brickwork around pipework which appeared to be in need of patch repair work.

Appendix A Page 1 of 8

| REFERENCE | ELEMENT                          | LOCATION                             | DESCRIPTION                       | COMMENT/CONDITION                          | RATING        | PHOTO REF        |
|-----------|----------------------------------|--------------------------------------|-----------------------------------|--------------------------------------------|---------------|------------------|
| 30        | Building Fabric                  | Children W/C                         | Wall Shelf                        |                                            | 2 - Good      | CHILDRENS WC     |
| 31        | Building Fabric - Ceiling Finish | Children W/C                         | Plasterboard                      |                                            | 2 - Good      | CHILDRENS WC 2   |
| 32        | Building Fabric - Floor Finish   | Children W/C                         | Vinyl                             |                                            | 2 - Good      | CHILDRENS WC 1   |
| 33        | Building Fabric - Wall Finish    | Children W/C                         | Plasterboard                      |                                            | 2 - Good      | CHILDRENS WC 2   |
| 34        | Building Fabric - Wall Finish    | Children W/C                         | Tiles                             |                                            | 2 - Good      | CHILDRENS WC 1   |
| 35        | Electrical                       | Children W/C                         | Lighting                          | Baton tube fixture                         | 3 - Fair      | CHILDRENS WC 2   |
| 36        | Mechanical Services              | Children W/C                         | Heating Unit                      |                                            | 1 - Excellent | CHILDRENS WC 2   |
| 37        | Building Fabric - Doors          | Children W/C to Kinder<br>Playroom 2 | Door                              | Timber                                     | 2 - Good      | CHILDRENS WC 1   |
| 38        | Building Fabric                  | Children's W/C                       | 2 x Toilet                        |                                            | 3 - Fair      | BABY PLAYROOM 11 |
| 39        | Building Fabric                  | Children's W/C                       | Basin                             |                                            | 2 - Good      | BABY PLAYROOM 11 |
| 40        | Building Fabric                  | Children's W/C                       | Dispenser                         |                                            | 2 - Good      | BABY PLAYROOM 11 |
| 41        | Building Fabric                  | Children's W/C                       | Sink                              |                                            | 2 - Good      | BABY PLAYROOM 13 |
| 42        | Building Fabric                  | Children's W/C                       | Toilet Partition                  |                                            | 3 - Fair      | BABY PLAYROOM 12 |
| 43        | Building Fabric - Ceiling Finish | Children's W/C                       | Plasterboard                      |                                            | 2 - Good      | BABY PLAYROOM 11 |
| 44        | Building Fabric - Floor Finish   | Children's W/C                       | Vinyl                             |                                            | 2 - Good      | BABY PLAYROOM 11 |
| 45        | Building Fabric - Wall Finish    | Children's W/C                       | Plasterboard                      |                                            | 2 - Good      | BABY PLAYROOM 11 |
| 46        | Building Fabric - Wall Finish    | Children's W/C                       | Tiles                             |                                            | 2 - Good      | BABY PLAYROOM 12 |
| 47        | Building Fabric                  | Children's W/C to Baby<br>Playroom 1 | Toilet Partition                  |                                            | 3 - Fair      | BABY PLAYROOM 3  |
| 48        | Building Structure               | Chimney                              | Chimney                           | No visual signs of any issues              | 3 - Fair      | STUCTURE 4       |
| 49        | Building Fabric                  | Cot Room                             | 3 x Wooden Bassinet               |                                            | 2 - Good      | COT ROOM 1       |
| 50        | Building Fabric - Ceiling Finish | Cot Room                             | Plasterboard                      |                                            | 2 - Good      | COT ROOM 1       |
| 51        | Building Fabric - Doors          | Cot Room                             | Child Safety Door                 | Timber                                     | 2 - Good      | BABY PLAYROOM 2  |
| 52        | Building Fabric - Floor Finish   | Cot Room                             | Carpet                            |                                            | 2 - Good      | COT ROOM 1       |
| 53        | Building Fabric - Wall Finish    | Cot Room                             | Plasterboard                      |                                            | 2 - Good      | COT ROOM 1       |
| 54        | Electrical                       | Cot Room                             | Lighting                          | Dropdown bulb                              | 2 - Good      | COT ROOM 7       |
| 55        | Fire Services                    | Cot Room                             | Smoke Alarm                       | Smoke alarm appears to require new battery | 5 - Very Poor | COT ROOM 5       |
| 56        | Mechanical Services              | Cot Room                             | Air Conditioning<br>Inverter Unit |                                            | 2 - Good      | COT ROOM 6       |
| 57        | Mechanical Services              | Cot Room                             | Heating Unit                      |                                            | 2 - Good      | COT ROOM 3       |
| 58        | Building Fabric                  | Entry Hall                           | Box Shelf                         |                                            | 2 - Good      | ENTRY HALL       |