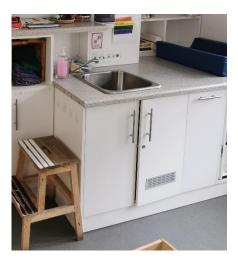

#### 6.6 KITCHEN AND LAUNDRY

The interior finishes of the kitchen consisted of vinyl flooring and painted plasterboard. The kitchen built in features included timber worktops, ground level cabinetry and stainless-steel canopy exhaust hood. The room had a refrigerators, oven, dishwasher and fire extinguisher.

# 6.6.7 CONDITION, OBSERVATION & COMMENTS

All floor, wall and ceiling finishes were in good condition with no notable observable defects. A member of staff was present at the time of the inspection who confirmed all the equipment mentioned above was in working condition with no notable issues.