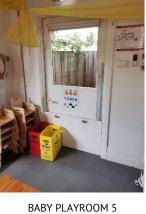

#### 6.2 BABY PLAYROOM AND COT ROOM

The baby playroom and cot room were accessible by the main entry hall and featured an external door providing access to the front playground. The area featured a timber bay window. Interior finishes consisted of vinyl flooring and plasterboard walls and ceilings.

PLAYROOM BAY WINDOW AND EXTERNAL TIMBER DOOR

The playroom featured a wall mounted electrical heating unit, two children's water cisterns and a children's sink. There was also another sink washing facility for staff use.

STAFF SINK

CHILDRENS TOILET FACILITIES

Fixtures throughout the area consisted of children's furniture in the playroom and timber cots in the adjacent cot room.

COT ROOM AND ACCESS TO HALL