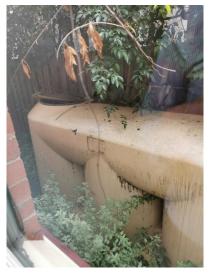

# 5.1 GENERAL BUILDING STRUCTURE

The building structure consists of painted brickwork external walls and a pitched tile roof with chimney.

**ROOF TILING** 

EXTERNAL PAINTED BRICKWORK

The timber veranda roof in the South Yard was notably heavily covered by plant growth.

TIMBER VERANDA

Minor cracking to the brickwork in the South Yard was also evident.

MINOR CRACKING BRICKWORK

There were two rooftop split air conditioning units which WT were unable to access to assess condition from close range.

WT did note that the timber veranda in the South Yard of the building was bearing significant weight from plant growth on the veranda roof. Whilst there were no signs of any structural issues WT recommend that the plant growth and structural integrity of the veranda should be monitored in future going forward.