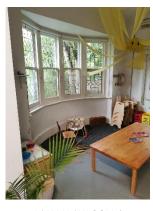

#### 6.2 BABY PLAYROOM AND COT ROOM

The baby playroom and cot room were accessible by the main entry hall and featured an external door providing access to the front playground. The area featured a timber bay window. Interior finishes consisted of vinyl flooring and plasterboard walls and ceilings.

PLAYROOM BAY WINDOW AND EXTERNAL TIMBER DOOR

The playroom featured a wall mounted electrical heating unit, two children's water cisterns and a children's sink. There was also another sink washing facility for staff use.

## 6.2.3 CONDITION, OBSERVATION & COMMENTS

The equipment and fixtures observed all appeared to be in a good visual condition. There were no major visual defects to the timber bay window and external door. Whilst the furniture was of a variety of ages all furniture appeared to be structurally sound. There was no evidence of roof leaks on the ceiling of both rooms.