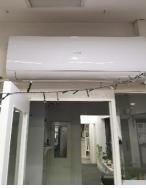

#### 7.2 OTHER EXTERNAL AREAS

In the entry porch area of the building there were two Hitachi split air conditioning units.

AIR CONDITIONING UNITS

The North yard was closed off from access and plants were overgrown in this area. Whilst not accessible from the windows of the kinder playroom two old water tanks that appeared to be out of use were still stored in this area.

# 7.2.10 CONDITION, OBSERVATION & COMMENTS

The air conditioning units were in good condition, the age of these assets was unable to be determined as the asset name plates were worn. The North yard was inaccessible as a route of access or egress as this area was blocked by two old water tanks. Site entry gates were all in good condition with working intercom. All drainpipes and guttering appeared to be in good condition, as the weather had been dry at the time of inspection there was no means of identifying any defective issues relating to the assets performance in wet weather.

# **APPENDIX B - BUILDING CONDITION PHOTOS**

FRONT PLAY AREA 3

FRONT PLAY AREA 4

FRONT PLAY AREA 5

EXTERIOR SPLIT SYSTEM 1

EXTERIOR SPLIT SYSTEM 2

FRONT ENTRY

**ENTRY HALL** 