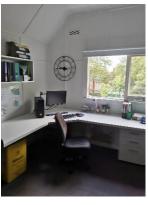

## 6.7 UPSTAIRS OFFICES, STAFF ROOM AND STORE ROOM

The first floor of the building featured two offices, a staff room and a store room. The office area consisted of carpet flooring, painted plasterboard walls and ceiling. The area featured timber storage shelves and workstations. The offices contained a heating unit and air conditioning inverter unit. Equipment included a large printer / photocopier unit.

## 6.7.8 CONDITION, OBSERVATION & COMMENTS

Each of the interior finishes in the office space and staff room were found to be in a very good condition. The store room wall finishes were in poor condition but as a back of house area did not pose as a major issue. No visual evidence of roof leak or trip hazard were found in the first-floor areas. All the equipment observed appeared to be in good visual condition.