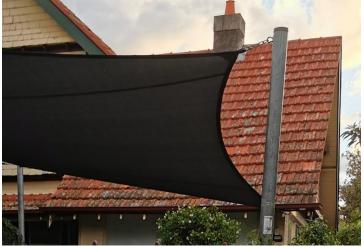

# 5.1 GENERAL BUILDING STRUCTURE

The building structure consists of painted brickwork external walls and a pitched tile roof with chimney.

**ROOF TILING** 

EXTERNAL PAINTED BRICKWORK

The timber veranda roof in the South Yard was notably heavily covered by plant growth.

TIMBER VERANDA

Minor cracking to the brickwork in the South Yard was also evident.

MINOR CRACKING BRICKWORK

There were two rooftop split air conditioning units which WT were unable to access to assess condition from close range.

WT did note that the timber veranda in the South Yard of the building was bearing significant weight from plant growth on the veranda roof. Whilst there were no signs of any structural issues WT recommend that the plant growth and structural integrity of the veranda should be monitored in future going forward.