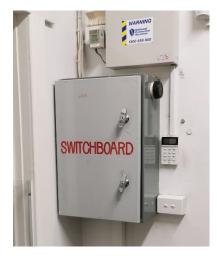

**ENTRY HALL** 

From the entry hall the baby playroom, toddler playroom and main hall were accessible via timber doors. The entry hall notably featured the building switchboard, alarm and a wall mounted electrical heating unit.

SWITCHBOARD AND ALARM

**HEATING UNIT** 

## 6.1.2 CONDITION, OBSERVATION & COMMENTS

Each of the interior finishes were all found to be in a good condition. There were no trip hazards or un-even finishes to the carpet flooring. The building fixtures appeared to have no defective issues. The switchboard panel was securely locked and the alarm system and heating unit contained in this area were observed to be in a very good visual condition.

STORE ROOM

The staff room was furnished with a sofa, timber coffee table, refrigerator, sink and some small cooking appliances. The area also contained a wall mounted heating unit. Finishes consisted of carpet flooring and painted plasterboard walls and ceilings.