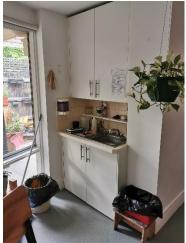

#### 6.6 KITCHEN AND LAUNDRY

The interior finishes of the kitchen consisted of vinyl flooring and painted plasterboard. The kitchen built in features included timber worktops, ground level cabinetry and stainless-steel canopy exhaust hood. The room had a refrigerators, oven, dishwasher and fire extinguisher.

KITCHEN

The laundry room was accessible via the kinder playroom and contained an exit route to the south yard via a timber door. Finishes included vinyl flooring and plasterboard walls and ceilings. The room featured a stacked washer and dryer and built-in storage.

**BUILT-IN STORAGE** 

# 6.6.7 CONDITION, OBSERVATION & COMMENTS

All floor, wall and ceiling finishes were in good condition with no notable observable defects. A member of staff was present at the time of the inspection who confirmed all the equipment mentioned above was in working condition with no notable issues.