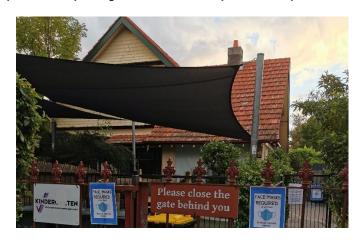

# 5.1 GENERAL BUILDING STRUCTURE

The building structure consists of painted brickwork external walls and a pitched tile roof with chimney.

**ROOF TILING** 

EXTERNAL PAINTED BRICKWORK

The timber veranda roof in the South Yard was notably heavily covered by plant growth.

TIMBER VERANDA

Minor cracking to the brickwork in the South Yard was also evident.

MINOR CRACKING BRICKWORK

There were two rooftop split air conditioning units which WT were unable to access to assess condition from close range.

WT did note that the timber veranda in the South Yard of the building was bearing significant weight from plant growth on the veranda roof. Whilst there were no signs of any structural issues WT recommend that the plant growth and structural integrity of the veranda should be monitored in future going forward.