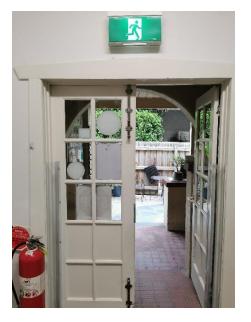

#### 6.1 ENTRY HALL

The entry hall consisted of a tiled porch entrance area providing access to the building via a set of timber double doors. The interior finishes consisted of carpet flooring, painted plasterboard walls and painted plasterboard ceilings. The entry hall included loose furniture in the form of timber storage units. The area also had a staircase provide access to the first floor.

**ENTRY HALL** 

From the entry hall the baby playroom, toddler playroom and main hall were accessible via timber doors. The entry hall notably featured the building switchboard, alarm and a wall mounted electrical heating unit.

## 6.1.2 CONDITION, OBSERVATION & COMMENTS

Each of the interior finishes were all found to be in a good condition. There were no trip hazards or un-even finishes to the carpet flooring. The building fixtures appeared to have no defective issues. The switchboard panel was securely locked and the alarm system and heating unit contained in this area were observed to be in a very good visual condition.