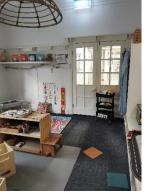

#### 6.5 KINDER PLAYROOMS

The kinder playrooms were accessible by the main hall and provided access to the and external access to the rear playground via a set of double timber doors and a single timber door. The area also features a children's toilet facility. The interior finishes consisted primarily of vinyl flooring, a small, carpeted area and painted plasterboard walls and ceilings. The area featured a range of loose furniture for children.

KINDER PLAYROOM

The area notably featured two children's water cisterns, children's sink and a staff sink facility.

CHILDREN'S WC CHILDREN'S SINK STAFF SINK

The timber double doors providing access to the rear playground were jarred shut and unable to be opened at the time of the site visit by the member of staff on site.

# 6.5.6 CONDITION, OBSERVATION & COMMENTS

All finishes were found to be in good condition with no trip hazards or un-even finishes to the vinyl and carpet flooring. There was no visual evidence of roof leaks in the area. Loose furniture was of a variety of aged but all in reasonable condition with no notable major defective items.

The major defective item of note was the timber double doors providing access to the rear playground. The member of staff on site noted that this issue had been reported for repair. As a key route of egress this issue poses a health and safety risk should the door be inoperable, and it is recommended that further investigation takes place to ensure this issue has been resolved.