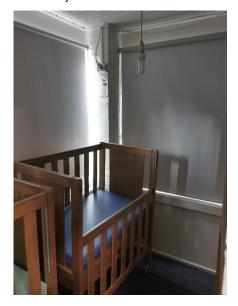

#### 6.2 BABY PLAYROOM AND COT ROOM

The baby playroom and cot room were accessible by the main entry hall and featured an external door providing access to the front playground. The area featured a timber bay window. Interior finishes consisted of vinyl flooring and plasterboard walls and ceilings.

STAFF SINK

CHILDRENS TOILET FACILITIES

Fixtures throughout the area consisted of children's furniture in the playroom and timber cots in the adjacent cot room.

COT ROOM AND ACCESS TO HALL

## 6.2.3 CONDITION, OBSERVATION & COMMENTS

The equipment and fixtures observed all appeared to be in a good visual condition. There were no major visual defects to the timber bay window and external door. Whilst the furniture was of a variety of ages all furniture appeared to be structurally sound. There was no evidence of roof leaks on the ceiling of both rooms.