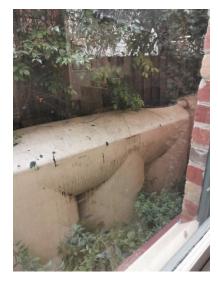

# 5.1 GENERAL BUILDING STRUCTURE

The building structure consists of painted brickwork external walls and a pitched tile roof with chimney.

**ROOF TILING** 

EXTERNAL PAINTED BRICKWORK

The timber veranda roof in the South Yard was notably heavily covered by plant growth.

TIMBER VERANDA

Minor cracking to the brickwork in the South Yard was also evident.

MINOR CRACKING BRICKWORK

There were two rooftop split air conditioning units which WT were unable to access to assess condition from close range.

WT did note that the timber veranda in the South Yard of the building was bearing significant weight from plant growth on the veranda roof. Whilst there were no signs of any structural issues WT recommend that the plant growth and structural integrity of the veranda should be monitored in future going forward.