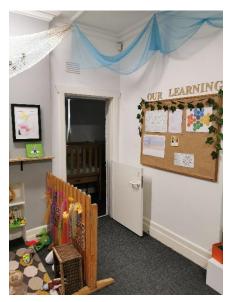

#### 6.5 KINDER PLAYROOMS

The kinder playrooms were accessible by the main hall and provided access to the and external access to the rear playground via a set of double timber doors and a single timber door. The area also features a children's toilet facility. The interior finishes consisted primarily of vinyl flooring, a small, carpeted area and painted plasterboard walls and ceilings. The area featured a range of loose furniture for children.

# 6.5.6 CONDITION, OBSERVATION & COMMENTS

All finishes were found to be in good condition with no trip hazards or un-even finishes to the vinyl and carpet flooring. There was no visual evidence of roof leaks in the area. Loose furniture was of a variety of aged but all in reasonable condition with no notable major defective items.

The major defective item of note was the timber double doors providing access to the rear playground. The member of staff on site noted that this issue had been reported for repair. As a key route of egress this issue poses a health and safety risk should the door be inoperable, and it is recommended that further investigation takes place to ensure this issue has been resolved.