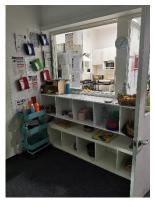

## 6.7 UPSTAIRS OFFICES, STAFF ROOM AND STORE ROOM

The first floor of the building featured two offices, a staff room and a store room. The office area consisted of carpet flooring, painted plasterboard walls and ceiling. The area featured timber storage shelves and workstations. The offices contained a heating unit and air conditioning inverter unit. Equipment included a large printer / photocopier unit.

OFFICE SPACE

The upstairs featured a back of house area used purely for storage use only. Finishes to this area were timber flooring, wallpapered plasterboard walls and painted plasterboard ceiling. The room contained timber racking which was filled with recreational items and consumables.

## 6.7.8 CONDITION, OBSERVATION & COMMENTS

Each of the interior finishes in the office space and staff room were found to be in a very good condition. The store room wall finishes were in poor condition but as a back of house area did not pose as a major issue. No visual evidence of roof leak or trip hazard were found in the first-floor areas. All the equipment observed appeared to be in good visual condition.