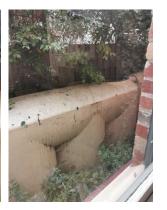

# 5.1 GENERAL BUILDING STRUCTURE

The building structure consists of painted brickwork external walls and a pitched tile roof with chimney.

**ROOF TILING** 

EXTERNAL PAINTED BRICKWORK

The timber veranda roof in the South Yard was notably heavily covered by plant growth.

TIMBER VERANDA

Minor cracking to the brickwork in the South Yard was also evident.

MINOR CRACKING BRICKWORK

There were two rooftop split air conditioning units which WT were unable to access to assess condition from close range.

WT did note that the timber veranda in the South Yard of the building was bearing significant weight from plant growth on the veranda roof. Whilst there were no signs of any structural issues WT recommend that the plant growth and structural integrity of the veranda should be monitored in future going forward.