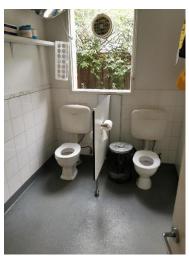

WT did note that the timber veranda in the South Yard of the building was bearing significant weight from plant growth on the veranda roof. Whilst there were no signs of any structural issues WT recommend that the plant growth and structural integrity of the veranda should be monitored in future going forward.

STAFF SINK

CHILDRENS TOILET FACILITIES

Fixtures throughout the area consisted of children's furniture in the playroom and timber cots in the adjacent cot room.

COT ROOM AND ACCESS TO HALL

KINDER PLAYROOM

The area notably featured two children's water cisterns, children's sink and a staff sink facility.

CHILDREN'S WC CHILDREN'S SINK STAFF SINK

The timber double doors providing access to the rear playground were jarred shut and unable to be opened at the time of the site visit by the member of staff on site.