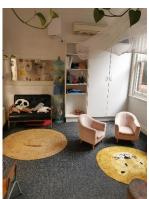

#### 6.3 TODLER PLAY ROOM

The toddler playroom was accessible via the main entry hall and consisted of a small recreational facility and a small work surface area with a sink. The room contained a mix of both fixed and loose furniture. The room also featured timber bay windows and a split air conditioning inverter unit.

TODLER PLAY ROOM

Internal finishes consisted of painted plasterboard floors and ceilings. The floor finishes were a mix of vinyl and carpet.

TODLER PLAY ROOM

# 6.3.4 CONDITION, OBSERVATION & COMMENTS

All fixtures and finishes appeared to be in good condition. Furniture observed was of a range of ages, generally in good condition throughout with no major visual defects of note.