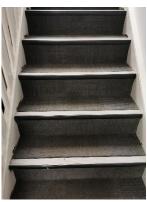

#### 6.4 STAIR CASE

The timber staircase provided access to the first floor from the main entry hall.

TIMBER STAIR

The staircase had a timber balustrade to each side. The staircase floor finishes were carpet with plastic nosing strips.

STAIR NOSING

# 6.4.5 CONDITION, OBSERVATION & COMMENTS

The staircase was found to be in a good condition with no notable observable defects. The area was well lit and all stair nosing strips were in excellent condition.