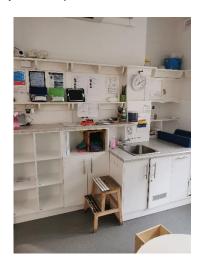

#### 6.6 KITCHEN AND LAUNDRY

The interior finishes of the kitchen consisted of vinyl flooring and painted plasterboard. The kitchen built in features included timber worktops, ground level cabinetry and stainless-steel canopy exhaust hood. The room had a refrigerators, oven, dishwasher and fire extinguisher.

# 6.6.7 CONDITION, OBSERVATION & COMMENTS

All floor, wall and ceiling finishes were in good condition with no notable observable defects. A member of staff was present at the time of the inspection who confirmed all the equipment mentioned above was in working condition with no notable issues.