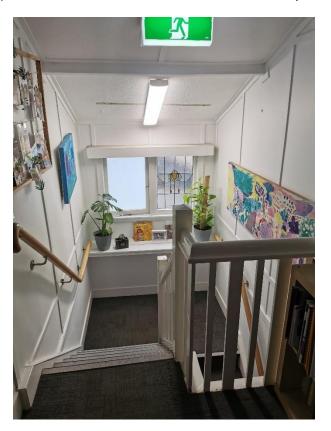

#### 6.1 ENTRY HALL

The entry hall consisted of a tiled porch entrance area providing access to the building via a set of timber double doors. The interior finishes consisted of carpet flooring, painted plasterboard walls and painted plasterboard ceilings. The entry hall included loose furniture in the form of timber storage units. The area also had a staircase provide access to the first floor.

**ENTRY HALL** 

From the entry hall the baby playroom, toddler playroom and main hall were accessible via timber doors. The entry hall notably featured the building switchboard, alarm and a wall mounted electrical heating unit.

#### 6.4 STAIR CASE

The timber staircase provided access to the first floor from the main entry hall.

TIMBER STAIR

The staircase had a timber balustrade to each side. The staircase floor finishes were carpet with plastic nosing strips.

STAIR NOSING

# 6.4.5 CONDITION, OBSERVATION & COMMENTS

The staircase was found to be in a good condition with no notable observable defects. The area was well lit and all stair nosing strips were in excellent condition.