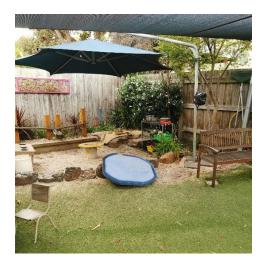

#### 7.1 FRONT AND REAR PLAYGROUNDS

The external areas of the childcare centre consisted of a front and back yard utilised as children's play areas. The back yard featured storage sheds and playing areas for children. The rear playground was surrounded by timber fencing. External flooring consisted of paved areas and outdoor fabric matting. The area featured sail shades mounted on steel poles and a variety of children's play equipment including a large sand pit.

REAR PLAYGROUND

The play area to the front of the building, adjacent to the entrance gate, consisted of outdoor fabric matting, timber decking and paved floor finishes. The area was covered by sail shades mounted on steel poles and surrounded by exterior steel and timber fencing. The area also contained a timber shed.

# 7.1.9 CONDITION, OBSERVATION & COMMENTS

The playground area finishes were found to be in a good condition throughout, as were all fixtures. Due to the site inspection being undertaken during daylight hours the condition of external lighting was unable to be commented on. The external play area permitter was safely surrounded by timber and steel fencing that was in excellent condition throughout. All major time play equipment appeared to be structurally sound as were the steel mounts to the sail shades. All storage sheds were in good condition throughout other than the green timber shed in the front playground which appeared to be an aged asset in poorer condition than the other sheds, albeit structurally sound.