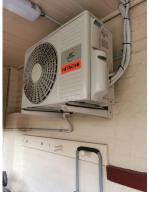

TIMBER VERANDA

Minor cracking to the brickwork in the South Yard was also evident.

MINOR CRACKING BRICKWORK

There were two rooftop split air conditioning units which WT were unable to access to assess condition from close range.

ROOFTOP AC/UNITS

#### 7.2 OTHER EXTERNAL AREAS

In the entry porch area of the building there were two Hitachi split air conditioning units.

AIR CONDITIONING UNITS

The North yard was closed off from access and plants were overgrown in this area. Whilst not accessible from the windows of the kinder playroom two old water tanks that appeared to be out of use were still stored in this area.

# 7.2.10 CONDITION, OBSERVATION & COMMENTS

The air conditioning units were in good condition, the age of these assets was unable to be determined as the asset name plates were worn. The North yard was inaccessible as a route of access or egress as this area was blocked by two old water tanks. Site entry gates were all in good condition with working intercom. All drainpipes and guttering appeared to be in good condition, as the weather had been dry at the time of inspection there was no means of identifying any defective issues relating to the assets performance in wet weather.