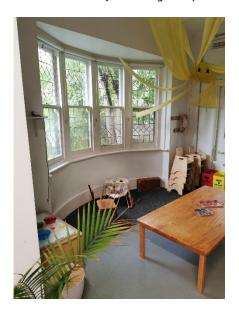

#### 6.3 TODLER PLAY ROOM

The toddler playroom was accessible via the main entry hall and consisted of a small recreational facility and a small work surface area with a sink. The room contained a mix of both fixed and loose furniture. The room also featured timber bay windows and a split air conditioning inverter unit.

TODLER PLAY ROOM

Internal finishes consisted of painted plasterboard floors and ceilings. The floor finishes were a mix of vinyl and carpet.

TODLER PLAY ROOM

# 6.3.4 CONDITION, OBSERVATION & COMMENTS

All fixtures and finishes appeared to be in good condition. Furniture observed was of a range of ages, generally in good condition throughout with no major visual defects of note.