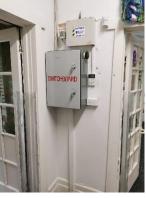

**ENTRY HALL** 

From the entry hall the baby playroom, toddler playroom and main hall were accessible via timber doors. The entry hall notably featured the building switchboard, alarm and a wall mounted electrical heating unit.

## 6.1.2 CONDITION, OBSERVATION & COMMENTS

Each of the interior finishes were all found to be in a good condition. There were no trip hazards or un-even finishes to the carpet flooring. The building fixtures appeared to have no defective issues. The switchboard panel was securely locked and the alarm system and heating unit contained in this area were observed to be in a very good visual condition.