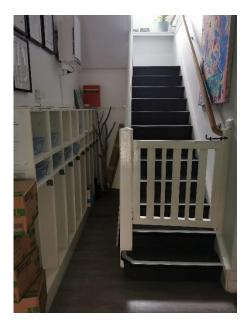

#### 6.4 STAIR CASE

The timber staircase provided access to the first floor from the main entry hall.

TIMBER STAIR

The staircase had a timber balustrade to each side. The staircase floor finishes were carpet with plastic nosing strips.

# 6.4.5 CONDITION, OBSERVATION & COMMENTS

The staircase was found to be in a good condition with no notable observable defects. The area was well lit and all stair nosing strips were in excellent condition.