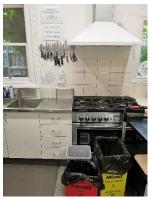

#### 6.6 KITCHEN AND LAUNDRY

The interior finishes of the kitchen consisted of vinyl flooring and painted plasterboard. The kitchen built in features included timber worktops, ground level cabinetry and stainless-steel canopy exhaust hood. The room had a refrigerators, oven, dishwasher and fire extinguisher.

# 6.6.7 CONDITION, OBSERVATION & COMMENTS

All floor, wall and ceiling finishes were in good condition with no notable observable defects. A member of staff was present at the time of the inspection who confirmed all the equipment mentioned above was in working condition with no notable issues.