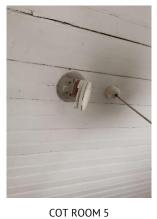

WT note that at the time of the second inspection the smoke detector in the cot room was in need of a battery replacement.

KINDER PLAYROOM

The area notably featured two children's water cisterns, children's sink and a staff sink facility.

CHILDREN'S WC CHILDREN'S SINK STAFF SINK

The timber double doors providing access to the rear playground were jarred shut and unable to be opened at the time of the site visit by the member of staff on site.