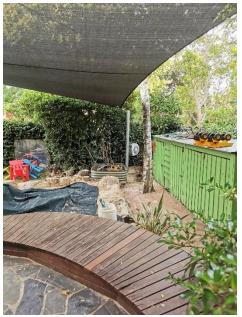

#### 7.1 FRONT AND REAR PLAYGROUNDS

The external areas of the childcare centre consisted of a front and back yard utilised as children's play areas. The back yard featured storage sheds and playing areas for children. The rear playground was surrounded by timber fencing. External flooring consisted of paved areas and outdoor fabric matting. The area featured sail shades mounted on steel poles and a variety of children's play equipment including a large sand pit.

# 7.1.9 CONDITION, OBSERVATION & COMMENTS

The playground area finishes were found to be in a good condition throughout, as were all fixtures. Due to the site inspection being undertaken during daylight hours the condition of external lighting was unable to be commented on. The external play area permitter was safely surrounded by timber and steel fencing that was in excellent condition throughout. All major time play equipment appeared to be structurally sound as were the steel mounts to the sail shades. All storage sheds were in good condition throughout other than the green timber shed in the front playground which appeared to be an aged asset in poorer condition than the other sheds, albeit structurally sound.