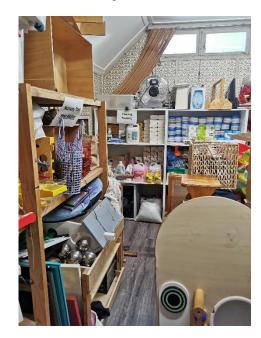

OFFICE SPACE

The upstairs featured a back of house area used purely for storage use only. Finishes to this area were timber flooring, wallpapered plasterboard walls and painted plasterboard ceiling. The room contained timber racking which was filled with recreational items and consumables.

STORE ROOM

The staff room was furnished with a sofa, timber coffee table, refrigerator, sink and some small cooking appliances. The area also contained a wall mounted heating unit. Finishes consisted of carpet flooring and painted plasterboard walls and ceilings.