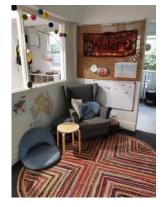

#### 6.3 TODLER PLAY ROOM

The toddler playroom was accessible via the main entry hall and consisted of a small recreational facility and a small work surface area with a sink. The room contained a mix of both fixed and loose furniture. The room also featured timber bay windows and a split air conditioning inverter unit.

TODLER PLAY ROOM

Internal finishes consisted of painted plasterboard floors and ceilings. The floor finishes were a mix of vinyl and carpet.

TODLER PLAY ROOM

# 6.3.4 CONDITION, OBSERVATION & COMMENTS

All fixtures and finishes appeared to be in good condition. Furniture observed was of a range of ages, generally in good condition throughout with no major visual defects of note.