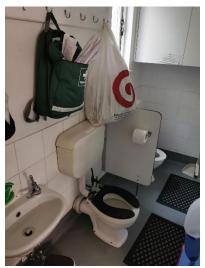

# 4 ASSET CONDITION RATINGS

WT has worked with our clients to develop a simple, robust condition rating system for visual non-intrusive surveys that is objective and universally applicable to various asset types. The following table outlines the definition for to each Condition Rating to allow for a clear means of Rating each asset on a visual basis:

| RATING                          | DEFINITION                                                                                                                                                                                                                                            |
|---------------------------------|-------------------------------------------------------------------------------------------------------------------------------------------------------------------------------------------------------------------------------------------------------|
| Rating 1 -<br>Excellent         | The asset has no identifiable defects;  There is no evidence of any damage to the asset;  The asset has an "as new" appearance.                                                                                                                       |
| Rating 2 –<br>Good              | The asset is in very good physical condition; Only superficial wear and tear is evident; Only minor deterioration to finishes; Any observable deterioration is insignificant.                                                                         |
| Rating 3 –<br>Fair /<br>Average | The asset is functional; The asset has worn finishes; Minor structure deterioration or minor defects evident not affecting functionality.                                                                                                             |
| Rating 4 -<br>Poor              | Significant deterioration to the asset is evident; Isolated sections of the asset need replacement or repair; The structural integrity of the asset is in question; The asset is operational, but components of the asset need replacement or repair. |
| Rating 5 –<br>Very Poor         | The asset has failed; The asset is not operational; There is significant deterioration evident affecting the assets structural integrity; The asset is known by the subject matter expert to be obsolete.                                             |

WT has utilised this methodology in assessing assets each of the assets in scope.

A full list of each of the assets reviewed and the asset condition rating based on non-intrusive, visual inspection is contained in Appendix A. The report includes photographic references for each asset to the Building Condition Photos contained in Appendix B.