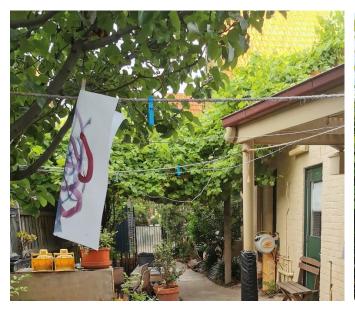

#### 7.1 FRONT AND REAR PLAYGROUNDS

The external areas of the childcare centre consisted of a front and back yard utilised as children's play areas. The back yard featured storage sheds and playing areas for children. The rear playground was surrounded by timber fencing. External flooring consisted of paved areas and outdoor fabric matting. The area featured sail shades mounted on steel poles and a variety of children's play equipment including a large sand pit.

REAR PLAYGROUND

The play area to the front of the building, adjacent to the entrance gate, consisted of outdoor fabric matting, timber decking and paved floor finishes. The area was covered by sail shades mounted on steel poles and surrounded by exterior steel and timber fencing. The area also contained a timber shed.

# 7.1.9 CONDITION, OBSERVATION & COMMENTS

The playground area finishes were found to be in a good condition throughout, as were all fixtures. Due to the site inspection being undertaken during daylight hours the condition of external lighting was unable to be commented on. The external play area permitter was safely surrounded by timber and steel fencing that was in excellent condition throughout. All major time play equipment appeared to be structurally sound as were the steel mounts to the sail shades. All storage sheds were in good condition throughout other than the green timber shed in the front playground which appeared to be an aged asset in poorer condition than the other sheds, albeit structurally sound.