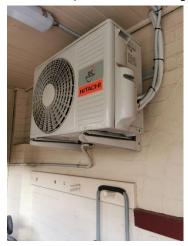

#### 7.2 OTHER EXTERNAL AREAS

In the entry porch area of the building there were two Hitachi split air conditioning units.

AIR CONDITIONING UNITS

The North yard was closed off from access and plants were overgrown in this area. Whilst not accessible from the windows of the kinder playroom two old water tanks that appeared to be out of use were still stored in this area.

# 7.2.10 CONDITION, OBSERVATION & COMMENTS

The air conditioning units were in good condition, the age of these assets was unable to be determined as the asset name plates were worn. The North yard was inaccessible as a route of access or egress as this area was blocked by two old water tanks. Site entry gates were all in good condition with working intercom. All drainpipes and guttering appeared to be in good condition, as the weather had been dry at the time of inspection there was no means of identifying any defective issues relating to the assets performance in wet weather.