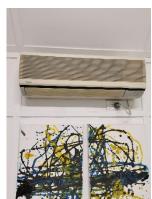

TIMBER VERANDA

Minor cracking to the brickwork in the South Yard was also evident.

MINOR CRACKING BRICKWORK

There were two rooftop split air conditioning units which WT were unable to access to assess condition from close range.

ROOFTOP AC/UNITS

#### 7.2 OTHER EXTERNAL AREAS

In the entry porch area of the building there were two Hitachi split air conditioning units.

AIR CONDITIONING UNITS

The North yard was closed off from access and plants were overgrown in this area. Whilst not accessible from the windows of the kinder playroom two old water tanks that appeared to be out of use were still stored in this area.

# 7.2.10 CONDITION, OBSERVATION & COMMENTS

The air conditioning units were in good condition, the age of these assets was unable to be determined as the asset name plates were worn. The North yard was inaccessible as a route of access or egress as this area was blocked by two old water tanks. Site entry gates were all in good condition with working intercom. All drainpipes and guttering appeared to be in good condition, as the weather had been dry at the time of inspection there was no means of identifying any defective issues relating to the assets performance in wet weather.