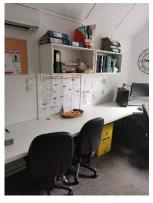

## 6.7 UPSTAIRS OFFICES, STAFF ROOM AND STORE ROOM

The first floor of the building featured two offices, a staff room and a store room. The office area consisted of carpet flooring, painted plasterboard walls and ceiling. The area featured timber storage shelves and workstations. The offices contained a heating unit and air conditioning inverter unit. Equipment included a large printer / photocopier unit.

## 6.7.8 CONDITION, OBSERVATION & COMMENTS

Each of the interior finishes in the office space and staff room were found to be in a very good condition. The store room wall finishes were in poor condition but as a back of house area did not pose as a major issue. No visual evidence of roof leak or trip hazard were found in the first-floor areas. All the equipment observed appeared to be in good visual condition.