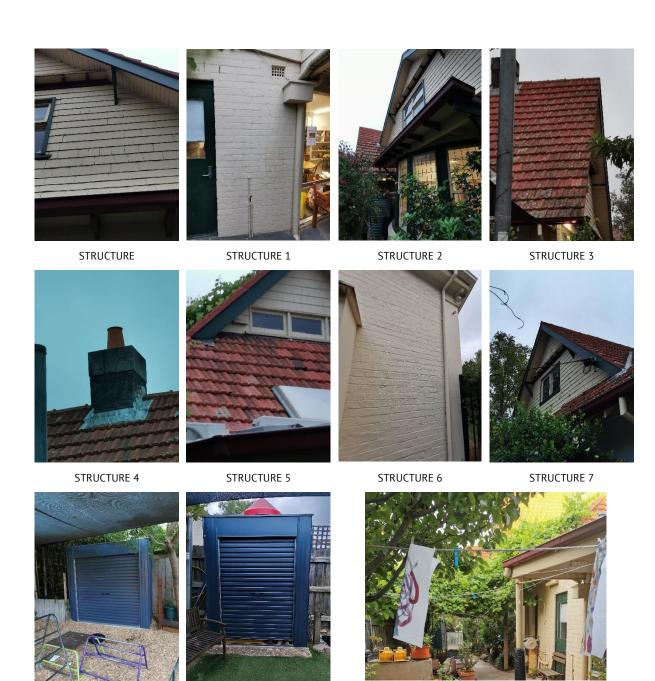

# 5.1 GENERAL BUILDING STRUCTURE

The building structure consists of painted brickwork external walls and a pitched tile roof with chimney.

**ROOF TILING** 

EXTERNAL PAINTED BRICKWORK

The timber veranda roof in the South Yard was notably heavily covered by plant growth.

TIMBER VERANDA

Minor cracking to the brickwork in the South Yard was also evident.

MINOR CRACKING BRICKWORK

There were two rooftop split air conditioning units which WT were unable to access to assess condition from close range.

#### 5.1.1 CONDITION, OBSERVATION & COMMENTS

The general building structure and façade were all found to be in good condition. WT did not observe any major visual structural defects to the exterior walls and roof of the property. All roof tiles appeared to be in good visual condition with no evidence of any missing or loose tiles. There was minor cracking to the external brickwork around pipework which appeared to be in need of patch repair work.

WT did note that the timber veranda in the South Yard of the building was bearing significant weight from plant growth on the veranda roof. Whilst there were no signs of any structural issues WT recommend that the plant growth and structural integrity of the veranda should be monitored in future going forward.

#### **EXTERIOR ROOF**

The main roof was found to consist of terracotta style interlocking tyles with three chimney stacks, exhaust ventilation outlets a skylight and associated rainwater goods. Chimneys where brickwork with metal aprons and flashing. The gutters and downpipes were found to be gravity fed to the site stormwater drains. The findings of the inspection of the exterior roof noted the following items:

There is also a covered extension to the rear of the property constructed from profile metal sheeting with insert panels and associated gutters and downpipes. The rear profile has six rooftop condenser units. There is no obvious access to the rooftop plant and there are no walkways to the condenser units, with Redd Zebra referencing AS 1657:2018, relating to regulations regarding Fixed Platforms, Walkways, Stairways & Ladders. Redd Zebra also commented that the roof should be maintained in accordance with SA HB 39:2015 and that there was evidence of debris and staining which will cause corrosion to the sheets over time. The metal sheeted roof was assessed to be in fair condition.