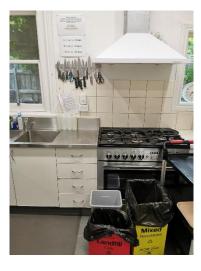

#### 6.6 KITCHEN AND LAUNDRY

The interior finishes of the kitchen consisted of vinyl flooring and painted plasterboard. The kitchen built in features included timber worktops, ground level cabinetry and stainless-steel canopy exhaust hood. The room had a refrigerators, oven, dishwasher and fire extinguisher.

# 6.6.7 CONDITION, OBSERVATION & COMMENTS

All floor, wall and ceiling finishes were in good condition with no notable observable defects. A member of staff was present at the time of the inspection who confirmed all the equipment mentioned above was in working condition with no notable issues.