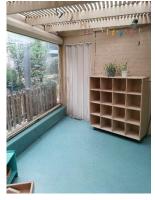

TIMBER VERANDA

Minor cracking to the brickwork in the South Yard was also evident.

MINOR CRACKING BRICKWORK

There were two rooftop split air conditioning units which WT were unable to access to assess condition from close range.

WT did note that the timber veranda in the South Yard of the building was bearing significant weight from plant growth on the veranda roof. Whilst there were no signs of any structural issues WT recommend that the plant growth and structural integrity of the veranda should be monitored in future going forward.