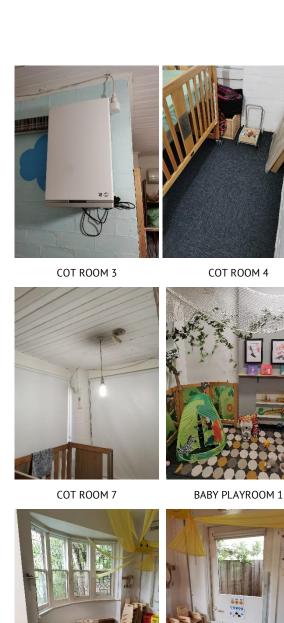

#### 6.2 BABY PLAYROOM AND COT ROOM

The baby playroom and cot room were accessible by the main entry hall and featured an external door providing access to the front playground. The area featured a timber bay window. Interior finishes consisted of vinyl flooring and plasterboard walls and ceilings.

PLAYROOM BAY WINDOW AND EXTERNAL TIMBER DOOR

The playroom featured a wall mounted electrical heating unit, two children's water cisterns and a children's sink. There was also another sink washing facility for staff use.

STAFF SINK

CHILDRENS TOILET FACILITIES

Fixtures throughout the area consisted of children's furniture in the playroom and timber cots in the adjacent cot room.

COT ROOM AND ACCESS TO HALL

## 6.2.3 CONDITION, OBSERVATION & COMMENTS

The equipment and fixtures observed all appeared to be in a good visual condition. There were no major visual defects to the timber bay window and external door. Whilst the furniture was of a variety of ages all furniture appeared to be structurally sound. There was no evidence of roof leaks on the ceiling of both rooms.

WT note that at the time of the second inspection the smoke detector in the cot room was in need of a battery replacement.

KINDER PLAYROOM

The area notably featured two children's water cisterns, children's sink and a staff sink facility.

CHILDREN'S WC CHILDREN'S SINK STAFF SINK

The timber double doors providing access to the rear playground were jarred shut and unable to be opened at the time of the site visit by the member of staff on site.

# 6.5.6 CONDITION, OBSERVATION & COMMENTS

All finishes were found to be in good condition with no trip hazards or un-even finishes to the vinyl and carpet flooring. There was no visual evidence of roof leaks in the area. Loose furniture was of a variety of aged but all in reasonable condition with no notable major defective items.