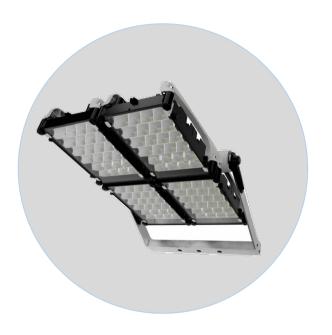

## Sylvania Briteline Raptor (Proposed LED Luminaire)

High performance LED luminaires will be utilised to achieve the required 100 lux horizontal average illuminance (lux) levels on the new soccer field, to meet the Australian Standard for Sports Lighting (AS 2560).

Precise light beam control limits rear light spill to adjacent residential properties.

The asymmetric (forward throw) optics from the luminaires achieves the high lighting levels and uniformity on the field with minimal 'up-tilt' of luminaires (0° to 5°), reducing lighting intensity directed from luminaires towards residential properties.