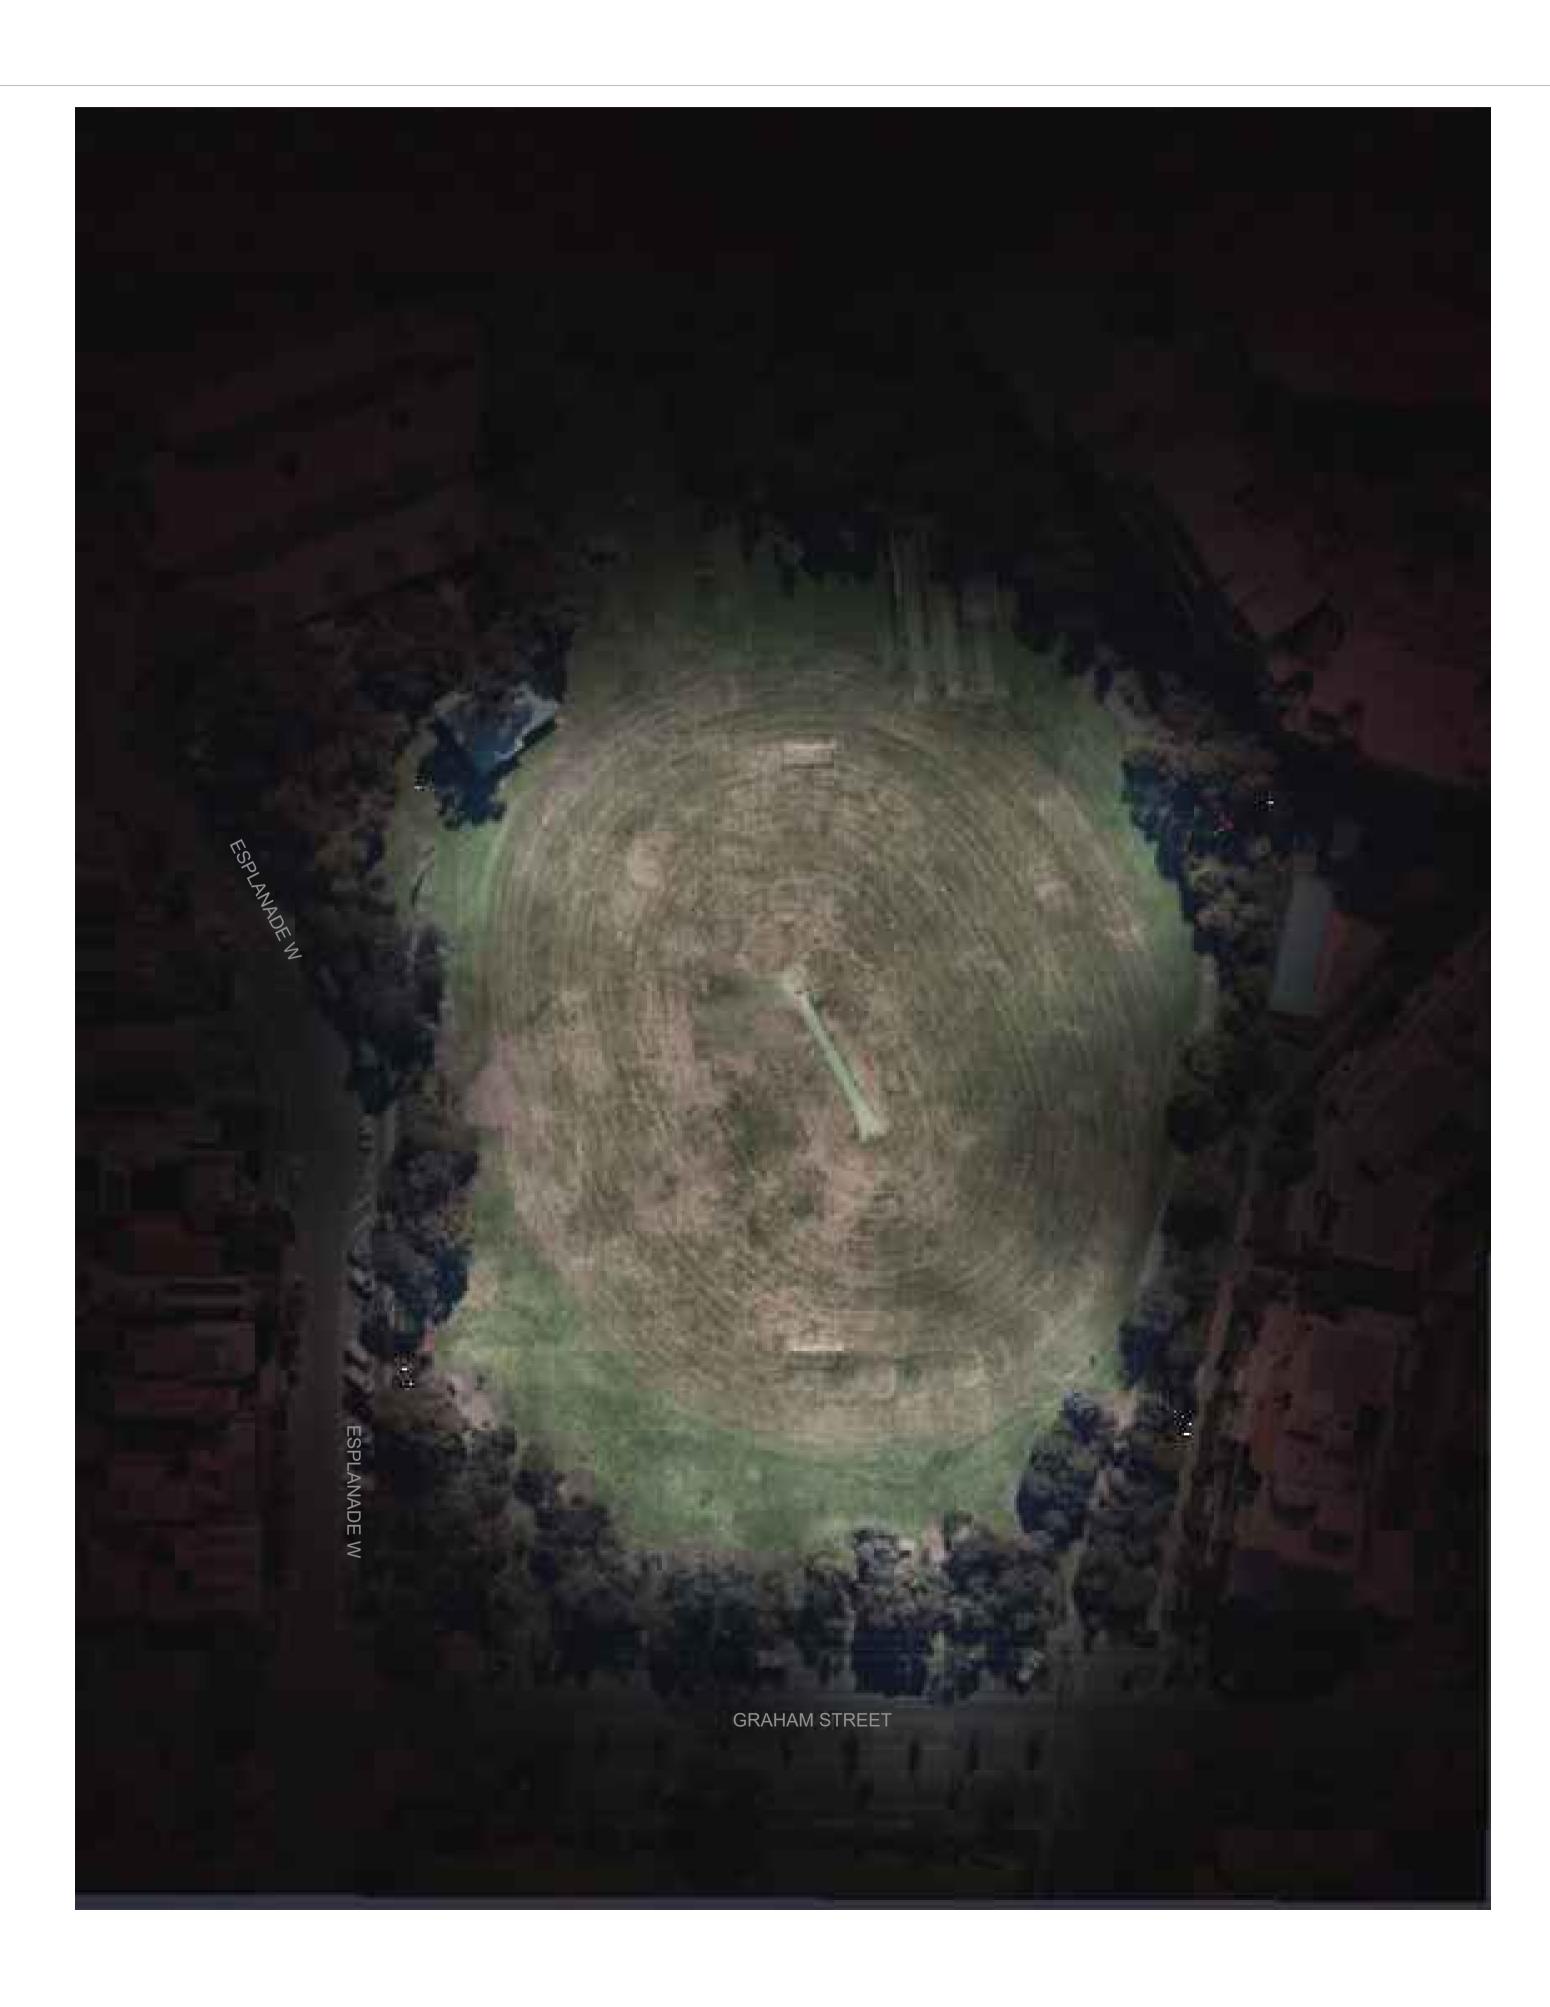

## Indicative light spill

## LAGOON RESERVE PORT MELBOURNE





## Sylvania Briteline Raptor (Proposed LED Luminaire)

High performance LED luminaires will be utilised to achieve the required 100 lux horizontal average illuminance (lux) levels on the new soccer field, to meet the Australian Standard for Sports Lighting (AS 2560).

Precise light beam control limits rear light spill to adjacent residential properties.

The asymmetric (forward throw) optics from the luminaires achieves the high lighting levels and uniformity on the field with minimal 'up-tilt' of luminaires (0° to 5°), reducing lighting intensity directed from luminaires towards residential properties.