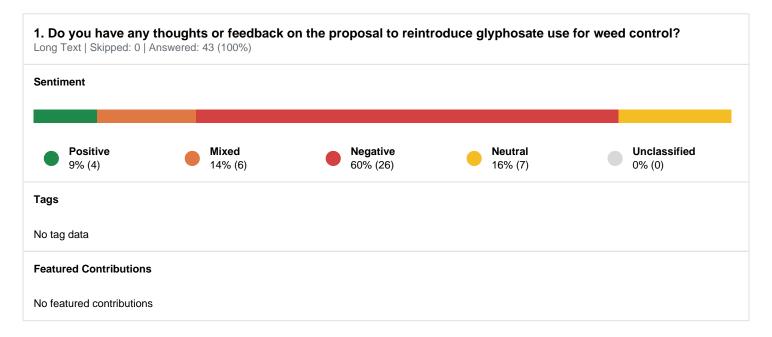

## **Have Your Say Port Phillip**

Report Type: Form Results Summary Date Range: 07-05-2023 - 28-05-2023 Exported: 07-06-2023 14:04:58



### **Contribution Summary**





#### 2. What is your residential suburb?

Select Box | Skipped: 0 | Answered: 43 (100%)



| Answer choices | Percent | Count |
|----------------|---------|-------|
| Albert Park    | 18.60%  | 8     |
| Balaclava      | 6.98%   | 3     |
| Elwood         | 4.65%   | 2     |
| Melbourne      | 0%      | 0     |



| Middle Park       | 9.30%   | 4  |
|-------------------|---------|----|
| Port Melbourne    | 16.28%  | 7  |
| Ripponlea         | 0%      | 0  |
| South Melbourne   | 18.60%  | 8  |
| Southbank         | 0%      | 0  |
| St Kilda          | 13.95%  | 6  |
| St Kilda East     | 2.33%   | 1  |
| St Kilda West     | 2.33%   | 1  |
| Windsor           | 0%      | 0  |
| Prefer not to say | 4.65%   | 2  |
| Other             | 2.33%   | 1  |
| Total             | 100.00% | 43 |