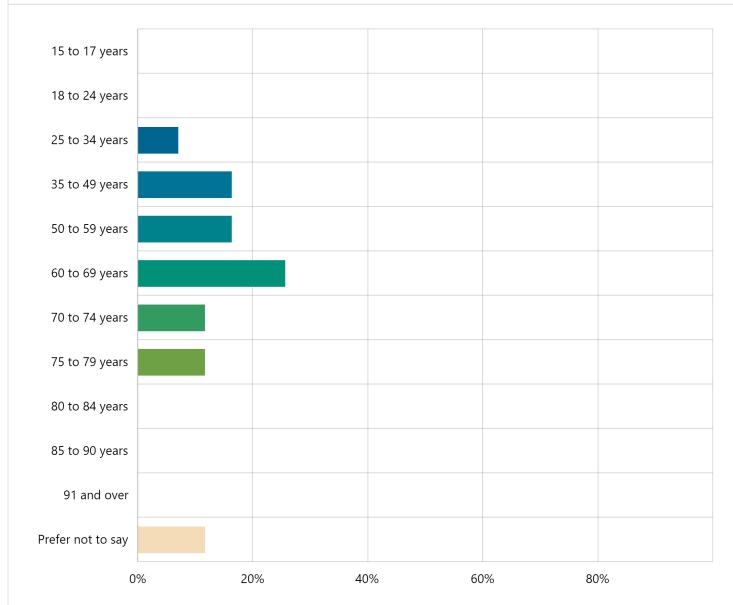

#### 4. Please indicate your age group.

Select Box | Skipped: 0 | Answered: 43 (100%)

| Answer choices | Percent | Count |
|----------------|---------|-------|
| 15 to 17 years | 0%      | 0     |
| 18 to 24 years | 0%      | 0     |
| 25 to 34 years | 6.98%   | 3     |
| 35 to 49 years | 16.28%  | 7     |
| 50 to 59 years | 16.28%  | 7     |
| 60 to 69 years | 25.58%  | 11    |
| 70 to 74 years | 11.63%  | 5     |
| 75 to 79 years | 11.63%  | 5     |

| 80 to 84 years    | 0%      | 0  |
|-------------------|---------|----|
| 85 to 90 years    | 0%      | 0  |
| 91 and over       | 0%      | 0  |
| Prefer not to say | 11.63%  | 5  |
| Total             | 100.00% | 43 |