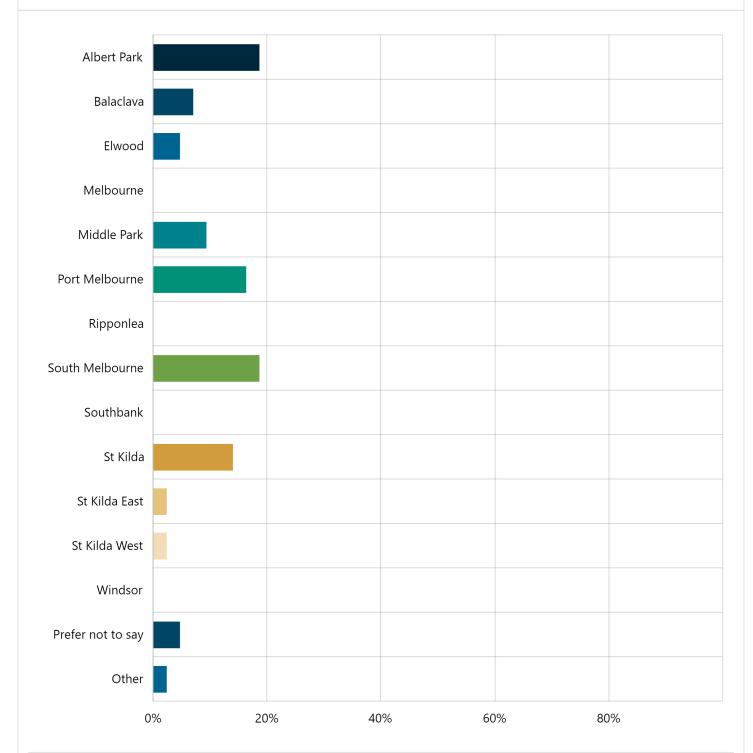

#### 2. What is your residential suburb?

Select Box | Skipped: 0 | Answered: 43 (100%)

| Answer choices | Percent | Count |
|----------------|---------|-------|
| Albert Park    | 18.60%  | 8     |
| Balaclava      | 6.98%   | 3     |
| Elwood         | 4.65%   | 2     |
| Melbourne      | 0%      | 0     |

| Middle Park       | 9.30%   | 4  |
|-------------------|---------|----|
| Port Melbourne    | 16.28%  | 7  |
| Ripponlea         | 0%      | 0  |
| South Melbourne   | 18.60%  | 8  |
| Southbank         | 0%      | 0  |
| St Kilda          | 13.95%  | 6  |
| St Kilda East     | 2.33%   | 1  |
| St Kilda West     | 2.33%   | 1  |
| Windsor           | 0%      | 0  |
| Prefer not to say | 4.65%   | 2  |
| Other             | 2.33%   | 1  |
| Total             | 100.00% | 43 |
|                   |         |    |