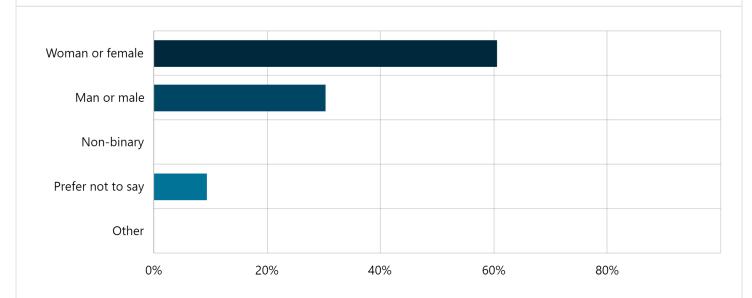

# 3. Which gender do you identify with? Select Box | Skipped: 0 | Answered: 43 (100%)

| Answer choices    | Percent | Count |
|-------------------|---------|-------|
| Woman or female   | 60.47%  | 26    |
| Man or male       | 30.23%  | 13    |
| Non-binary        | 0%      | 0     |
| Prefer not to say | 9.30%   | 4     |
| Other             | 0%      | 0     |
| Total             | 100.00% | 43    |