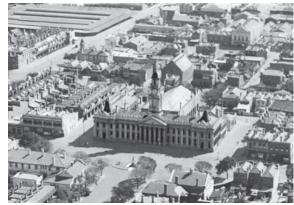

Postcard of the South Melbourne Town Hall circa 1903-1913. View up Perrins Street to the Town Hall. c IMAGE SUPPLIED FROM THE PORT PHILLIP CITY COLLECTION

'Birds Eye' view photograph of the Emerald Hill Precinct circa 1930 c IMAGE SUPPLIED FROM THE PORT PHILLIP CITY COLLECTION