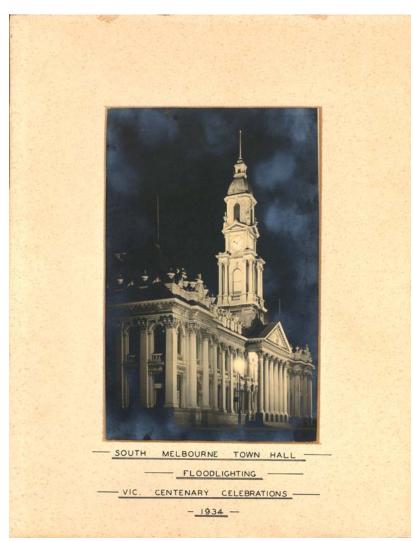

New design for the South Melbourne Town Hall Forecourt - Artist's impression

Aerial view of the Emerald Hill Precinct present day

Photograph of the Town Hall at night 1934. c IMAGE SUPPLIED FROM THE PORT PHILLIP CITY COLLECTION