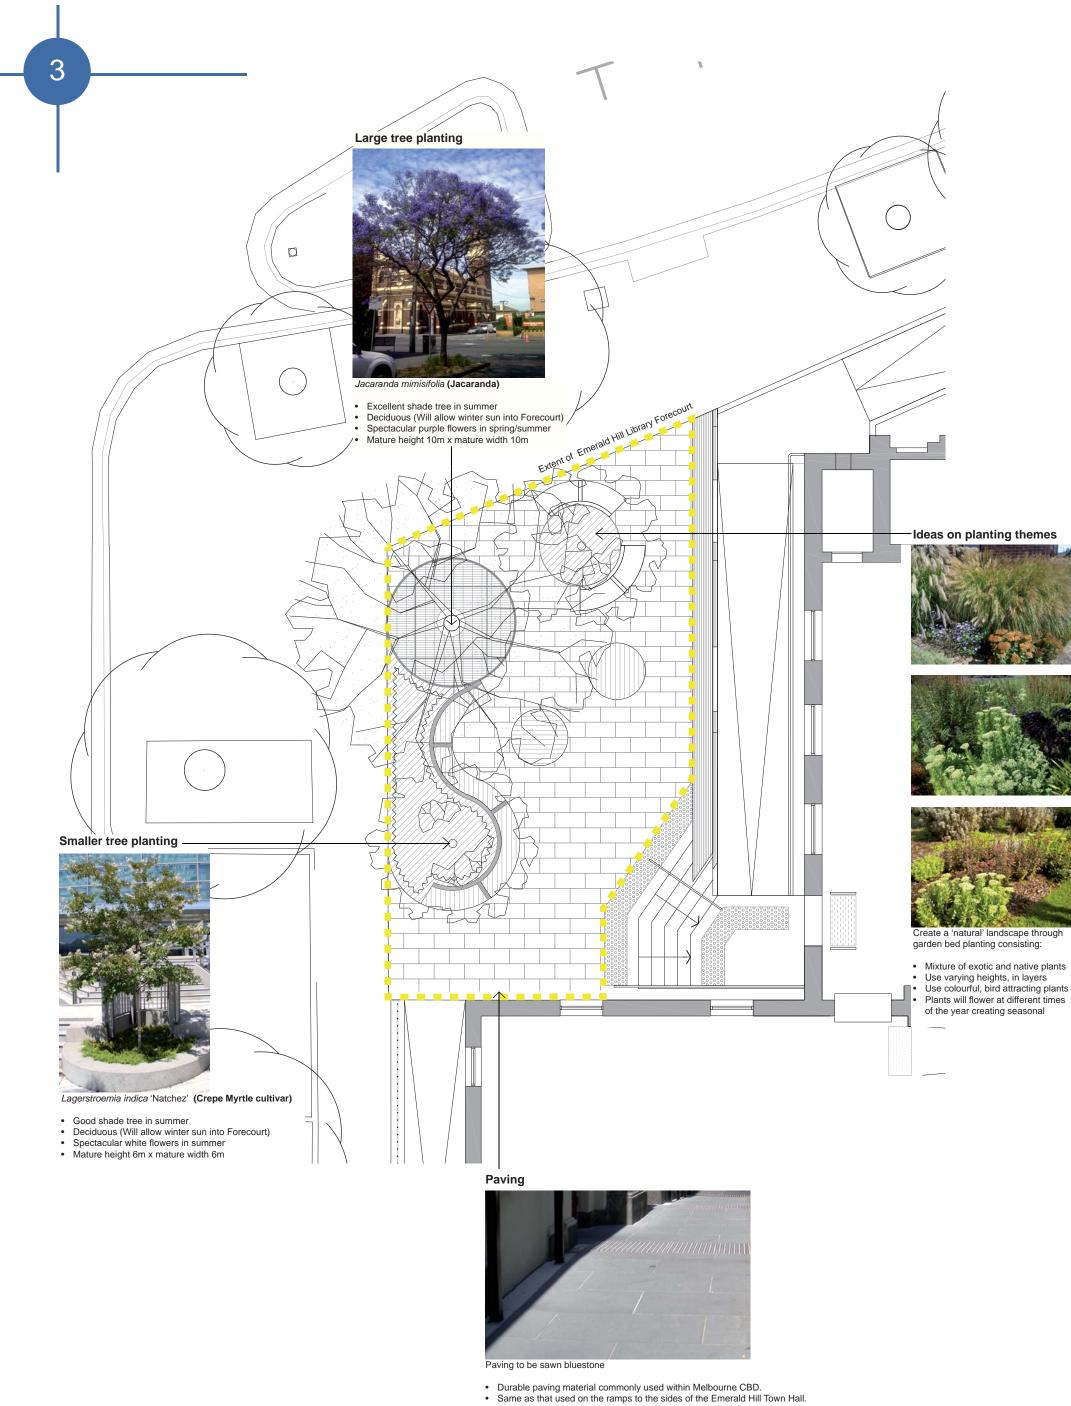

**LEGEND** Existing trees to be retained New sawn bluestone paving New evergreen trees New asphalt surfacing Raised road section to improve New deciduous trees pedestrian access and safety across Bank Street. New feature tree to Town Hall New permanent stage Forecourt New feature tree to Library Forecourt New garden bed planting New lawn area

Emerald Hill Precinct, South Melbourne

Draft Landscape Concept Plan - Town Hall Forecourt materials

Artist's impression of the current Emerald Hill Library & Heritage Centre refurbishment works.

**Existing conditions - Emerald Hill Library Forecourt** 