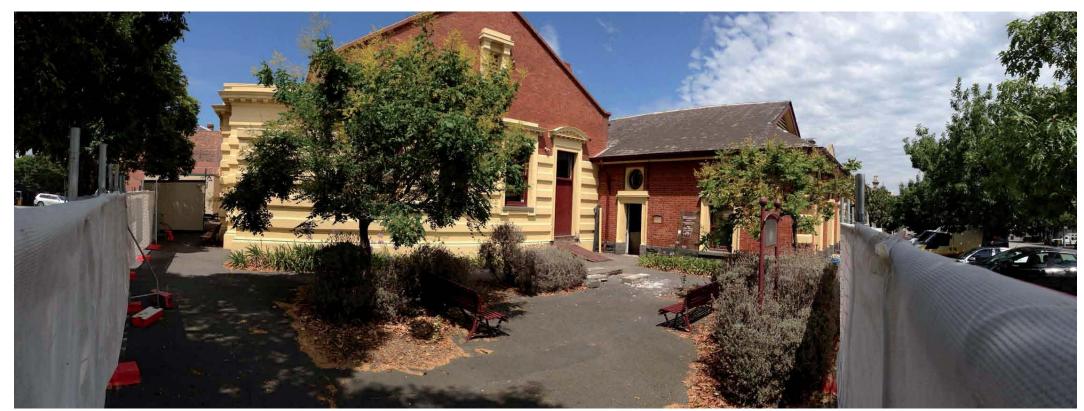

Emerald Hill Precinct, South Melbourne

Draft Landscape Concept Plan - Town Hall Forecourt materials

Artist's impression of the current Emerald Hill Library & Heritage Centre refurbishment works.

**Existing conditions - Emerald Hill Library Forecourt** 