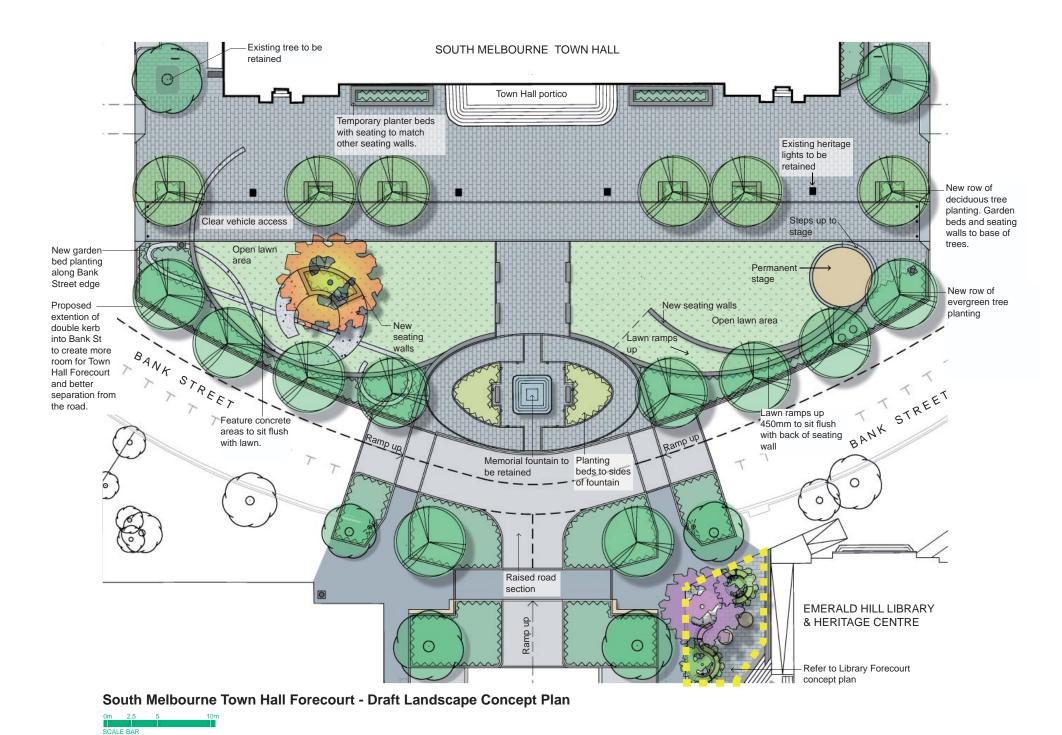

Emerald Hill Precinct, South Melbourne

Draft Landscape Concept Plan - Town Hall Forecourt materials

Artist's impression of the current Emerald Hill Library & Heritage Centre refurbishment works.

**Existing conditions - Emerald Hill Library Forecourt** 