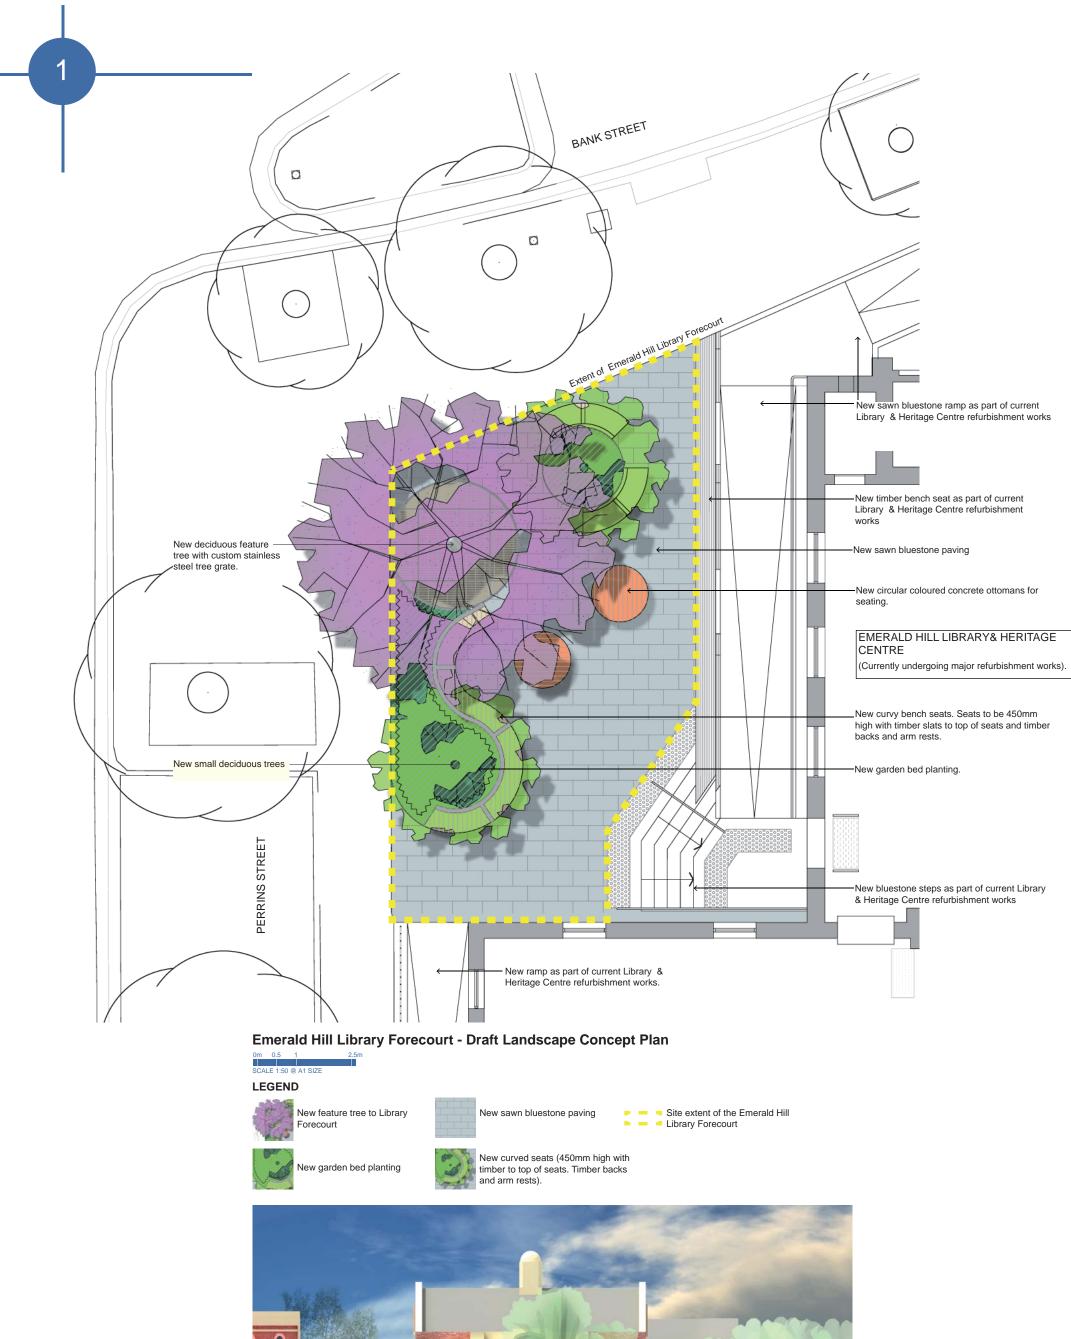

**LEGEND** Existing trees to be retained New sawn bluestone paving New evergreen trees New asphalt surfacing Raised road section to improve New deciduous trees pedestrian access and safety across Bank Street. New feature tree to Town Hall New permanent stage Forecourt New feature tree to Library Forecourt New garden bed planting New lawn area

Emerald Hill Precinct, South Melbourne

Draft Landscape Concept Plan - Town Hall Forecourt materials

Artist's impression of the current Emerald Hill Library & Heritage Centre refurbishment works.

**Existing conditions - Emerald Hill Library Forecourt** 

New design for the Emerald Hill Library Forecourt - Artist's impression