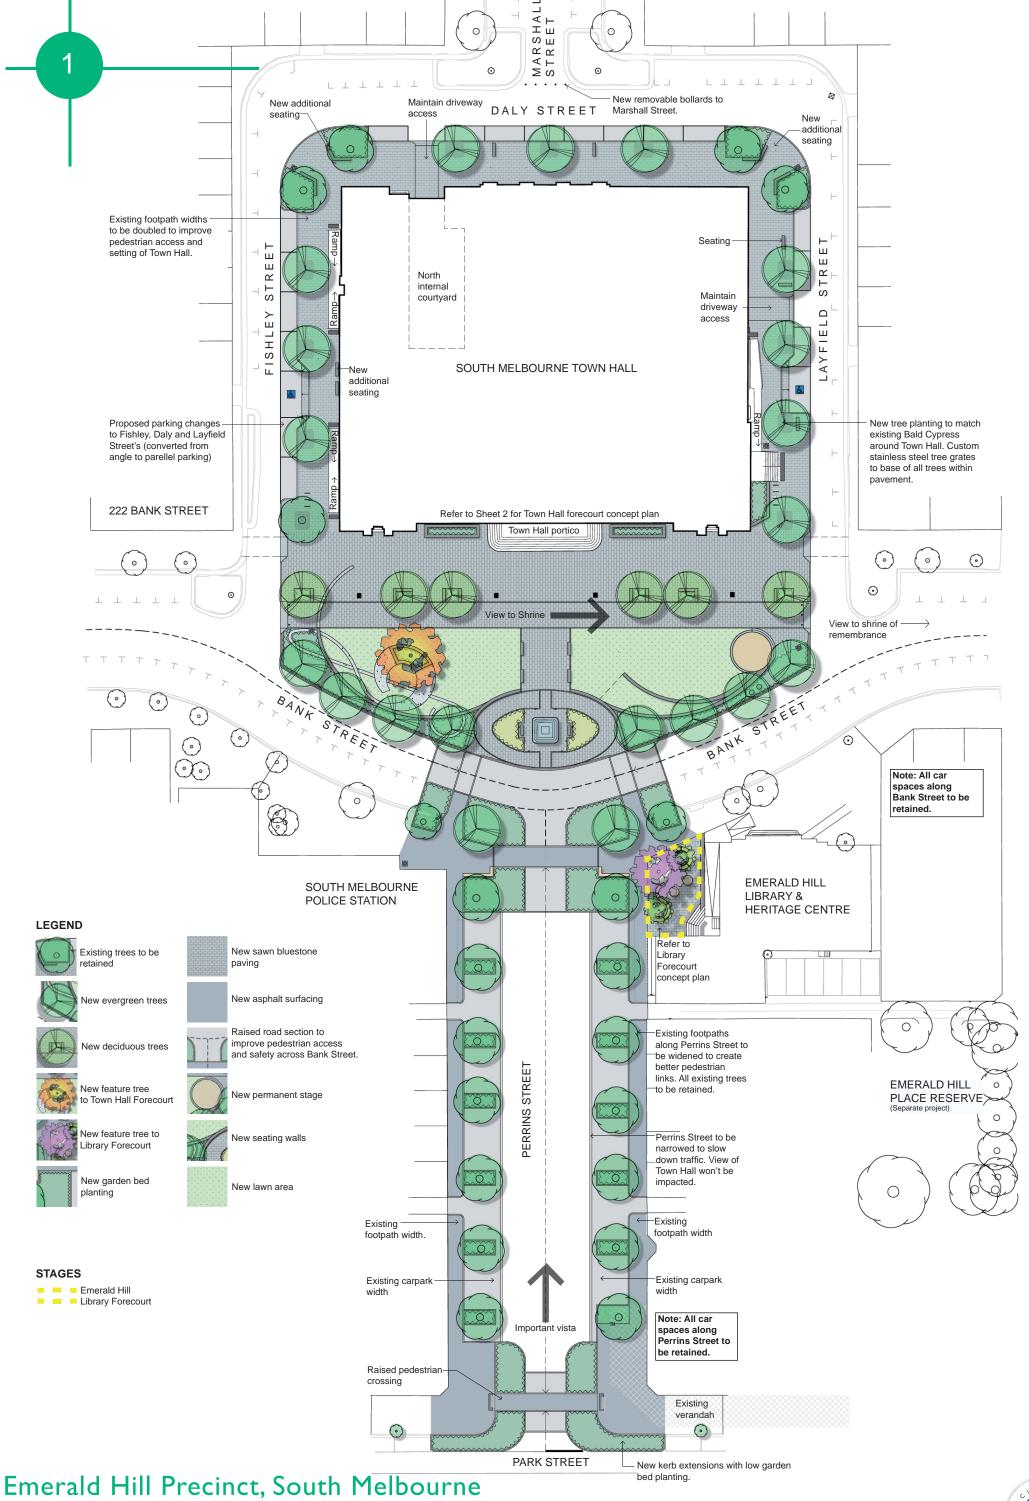

**LEGEND** Existing trees to be retained New sawn bluestone paving New evergreen trees New asphalt surfacing Raised road section to improve New deciduous trees pedestrian access and safety across Bank Street. New feature tree to Town Hall New permanent stage Forecourt New feature tree to Library Forecourt New garden bed planting New lawn area

Emerald Hill Precinct, South Melbourne

Draft Landscape Concept Plan - Town Hall Forecourt materials

Artist's impression of the current Emerald Hill Library & Heritage Centre refurbishment works.

**Existing conditions - Emerald Hill Library Forecourt** 