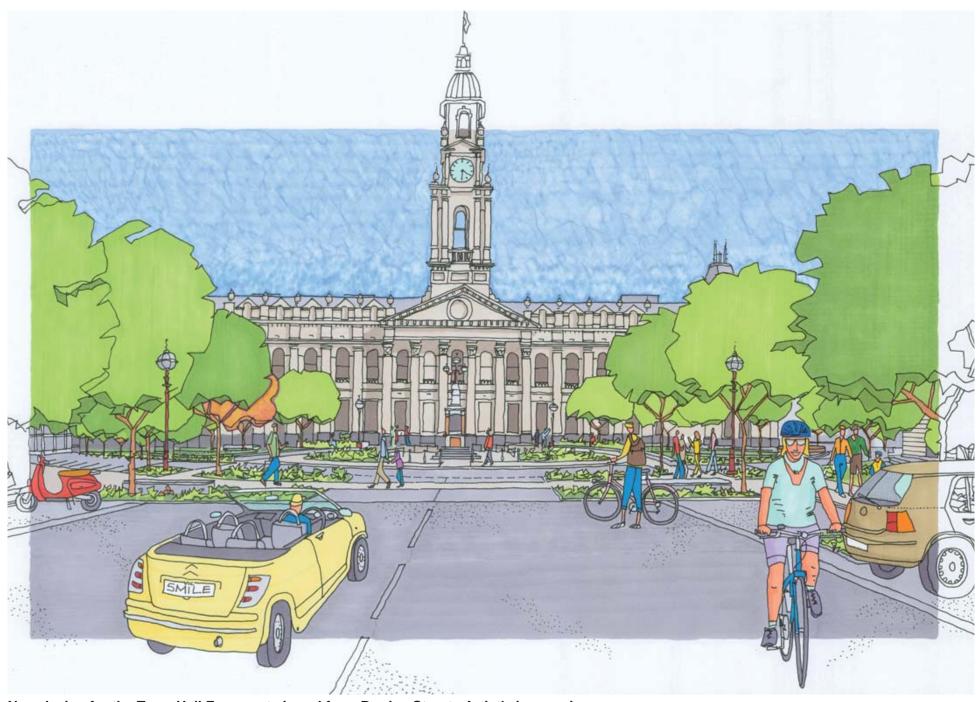

Existing conditions - View up Perrins Street to South Melbourne Town Hall Forecourt

New design for the Town Hall Forecourt viewed from Perrins Street - Artist's impression

**Existing conditions - South Melbourne Town Hall Forecourt** 