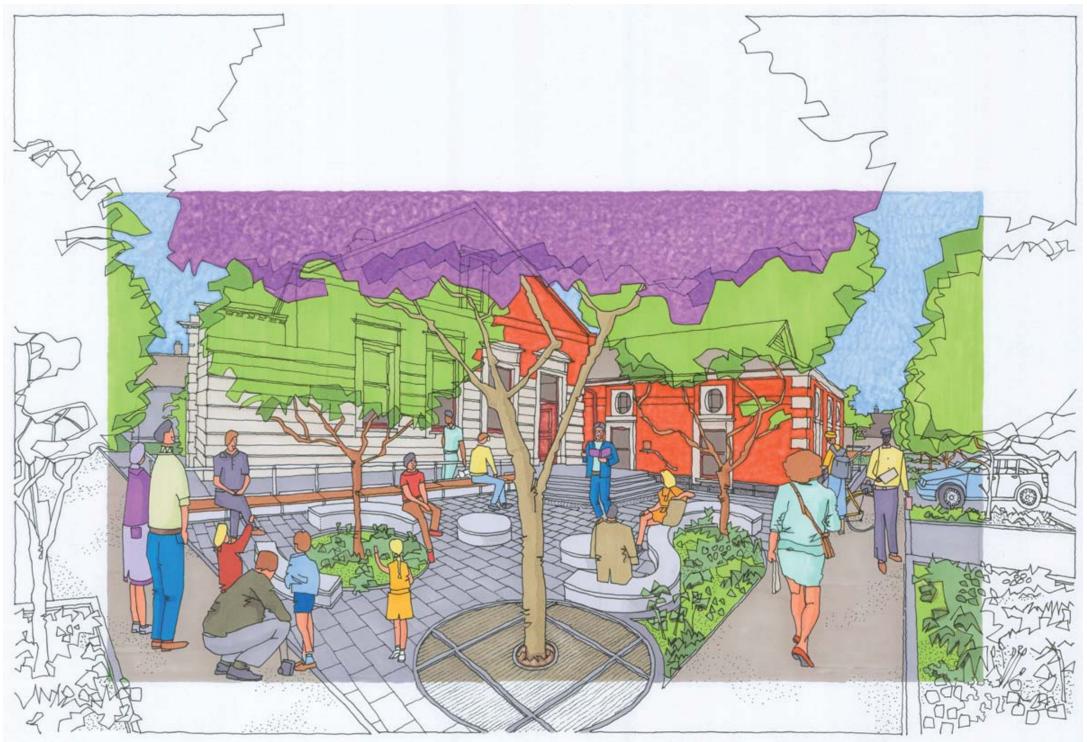

Y COLLECTION



Photograph of the Orphan Asylum, Emerald Hill circa 1875 c IMAGE SUPPLIED FROM THE PORT PHILLIP CITY COLLECTION



Postcard of the South Melbourne Town Hall circa 1900-1909 c IMAGE SUPPLIED FROM THE PORT PHILLIP CITY COLLECTION



Postcard of the South Melbourne Town Hall circa 1903-1913. View up Perrins Street to the Town Hall. c IMAGE SUPPLIED FROM THE PORT PHILLIP CITY COLLECTION



'Birds Eye' view photograph of the Emerald Hill Precinct circa 1930 c IMAGE SUPPLIED FROM THE PORT PHILLIP CITY COLLECTION





Emerald Hill Precinct, South Melbourne

Draft Landscape Concept Plan - Town Hall Forecourt materials







Artist's impression of the current Emerald Hill Library & Heritage Centre refurbishment works.





**Existing conditions - Emerald Hill Library Forecourt** 



New design for the Emerald Hill Library Forecourt - Artist's impression