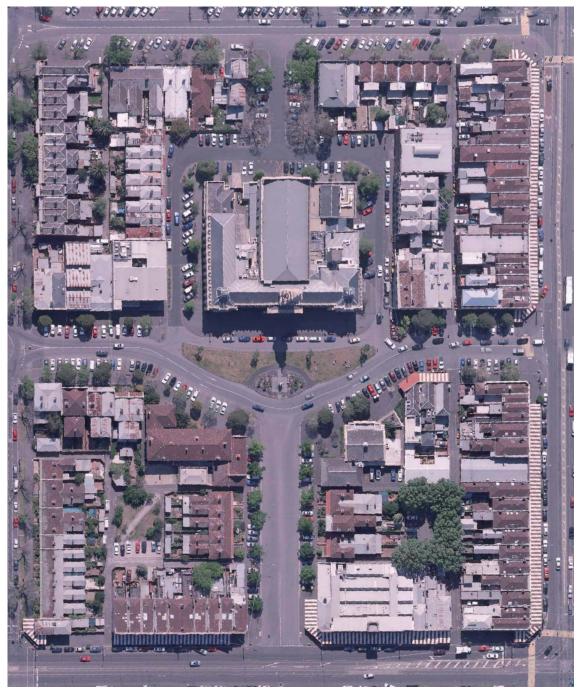

New design for the South Melbourne Town Hall Forecourt - Artist's impression

Aerial view of the Emerald Hill Precinct present day

Photograph of the Town Hall at night 1934. c IMAGE SUPPLIED FROM THE PORT PHILLIP CITY COLLECTION