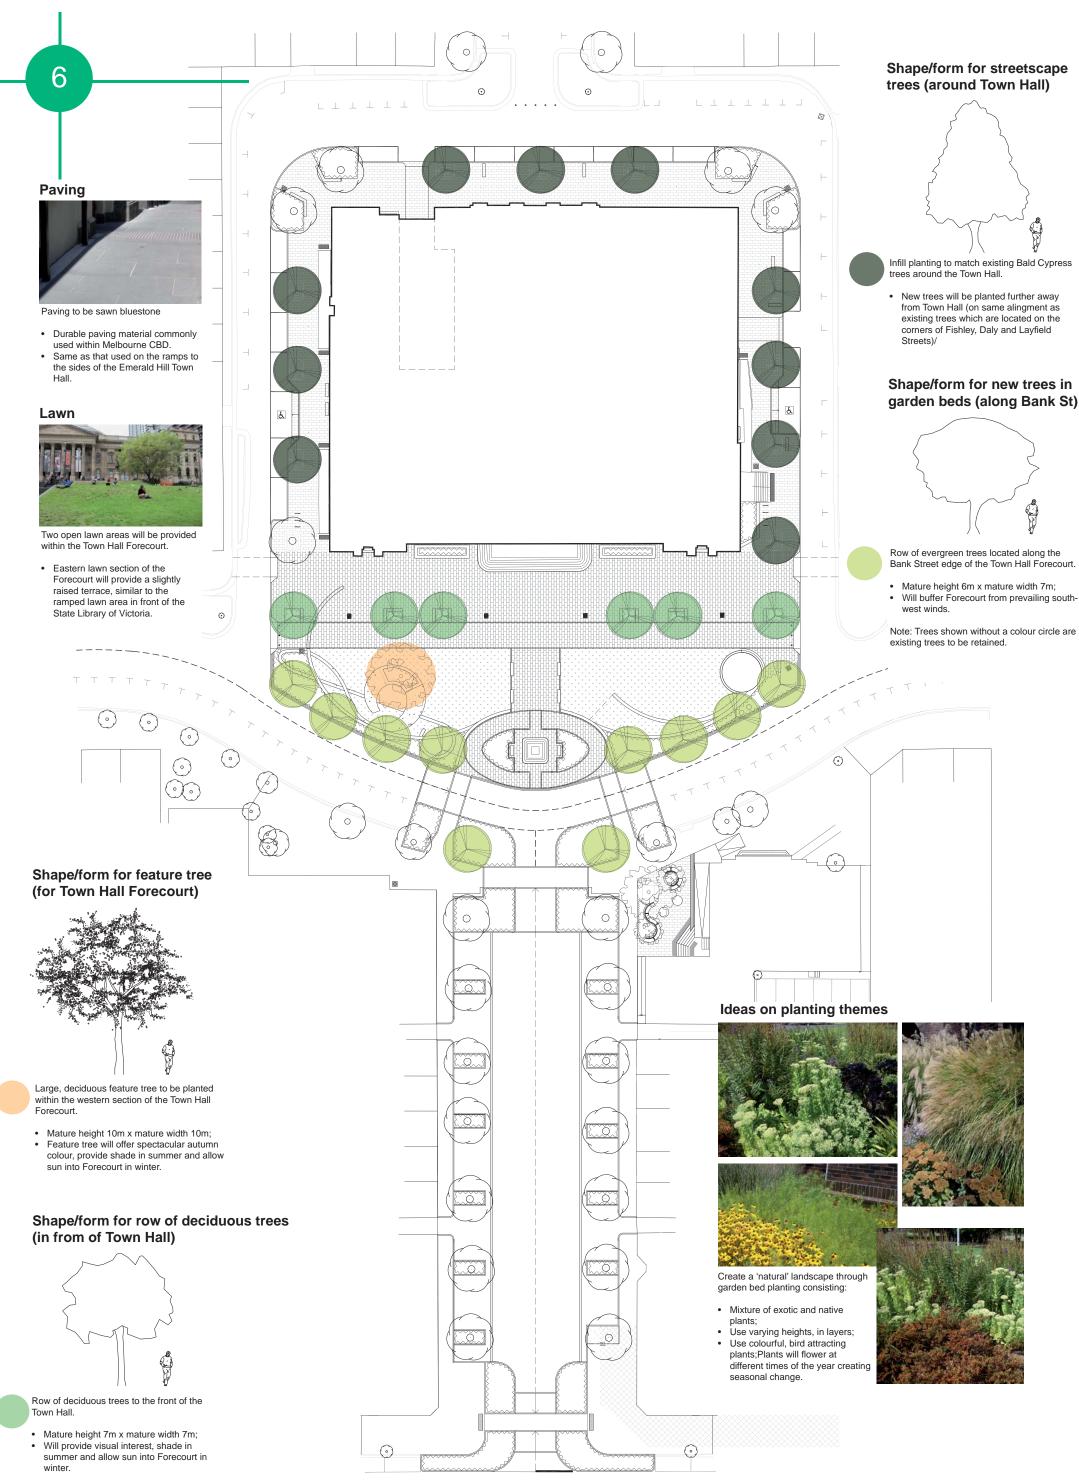

**LEGEND** Existing trees to be retained New sawn bluestone paving New evergreen trees New asphalt surfacing Raised road section to improve New deciduous trees pedestrian access and safety across Bank Street. New feature tree to Town Hall New permanent stage Forecourt New feature tree to Library Forecourt New garden bed planting New lawn area

Emerald Hill Precinct, South Melbourne

Draft Landscape Concept Plan - Town Hall Forecourt materials

Artist's impression of the current Emerald Hill Library & Heritage Centre refurbishment works.

**Existing conditions - Emerald Hill Library Forecourt** 