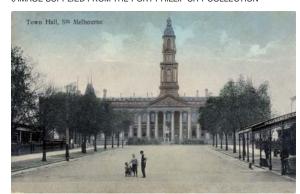

Postcard of the South Melbourne Town Hall circa 1903-1913. View up Perrins Street to the Town Hall. c IMAGE SUPPLIED FROM THE PORT PHILLIP CITY COLLECTION

'Birds Eye' view photograph of the Emerald Hill Precinct circa 1930 c IMAGE SUPPLIED FROM THE PORT PHILLIP CITY COLLECTION