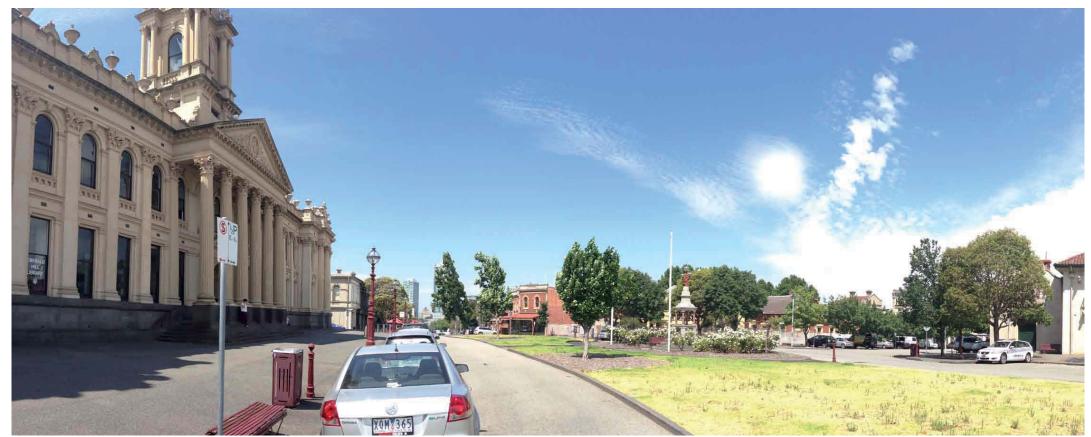

Existing conditions - View up Perrins Street to South Melbourne Town Hall Forecourt

New design for the Town Hall Forecourt viewed from Perrins Street - Artist's impression

**Existing conditions - South Melbourne Town Hall Forecourt** 