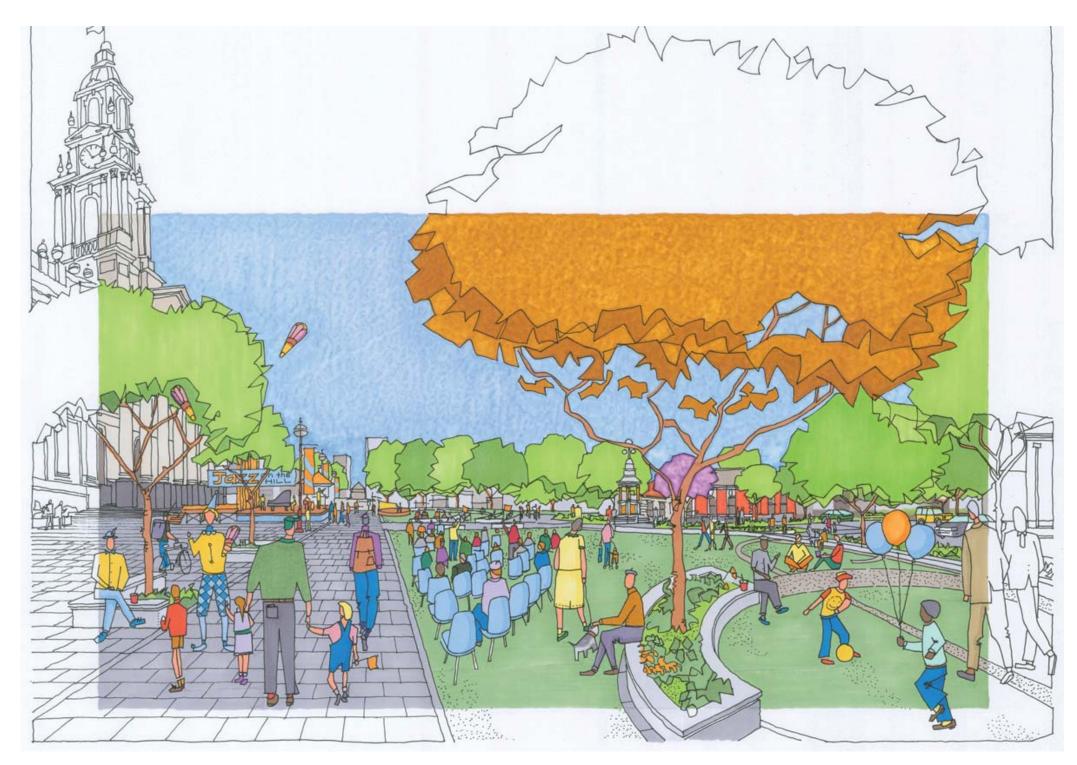

Existing conditions - View up Perrins Street to South Melbourne Town Hall Forecourt

New design for the Town Hall Forecourt viewed from Perrins Street - Artist's impression

**Existing conditions - South Melbourne Town Hall Forecourt** 