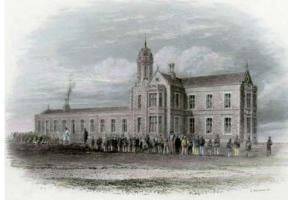

'A Corroboree on Emerald Hill' in 1840 by W.F.E. Liardet COLLECTION OF THE STATE LIBRARY OF VICTORIA

Painting of the Orphan Asylum, Emerald Hill circa 1855-1878 c IMAGE SUPPLIED FROM THE PORT PHILLIP CITY COLLECTION