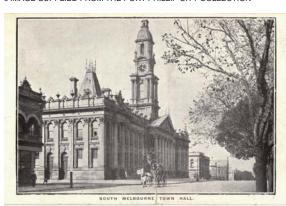

Photograph of the Orphan Asylum, Emerald Hill circa 1875 c IMAGE SUPPLIED FROM THE PORT PHILLIP CITY COLLECTION

Postcard of the South Melbourne Town Hall circa 1900-1909 c IMAGE SUPPLIED FROM THE PORT PHILLIP CITY COLLECTION