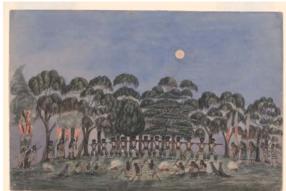

'A Corroboree on Emerald Hill' in 1840 by W.F.E. Liardet COLLECTION OF THE STATE LIBRARY OF VICTORIA

Painting of the Orphan Asylum, Emerald Hill circa 1855-1878 c IMAGE SUPPLIED FROM THE PORT PHILLIP CITY COLLECTION