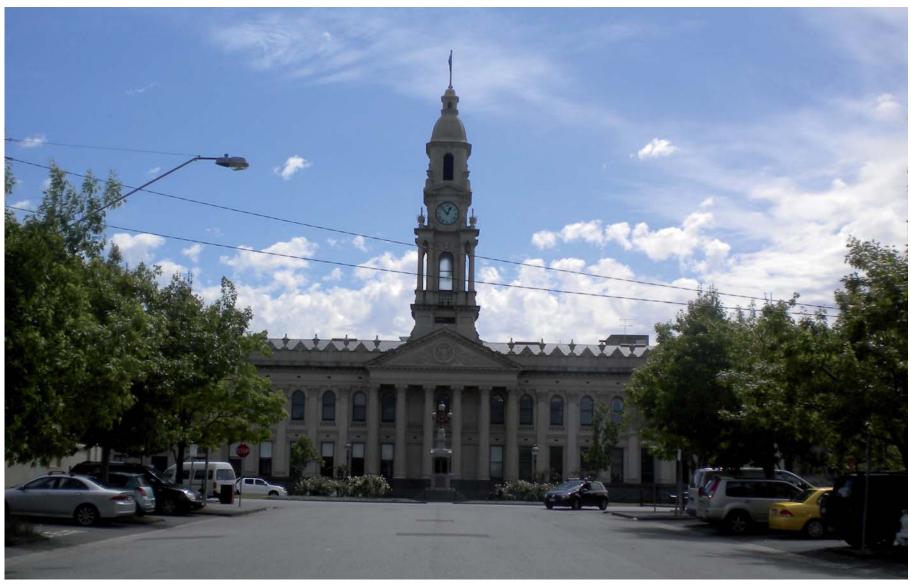

Existing conditions - View up Perrins Street to South Melbourne Town Hall Forecourt

New design for the Town Hall Forecourt viewed from Perrins Street - Artist's impression

**Existing conditions - South Melbourne Town Hall Forecourt** 