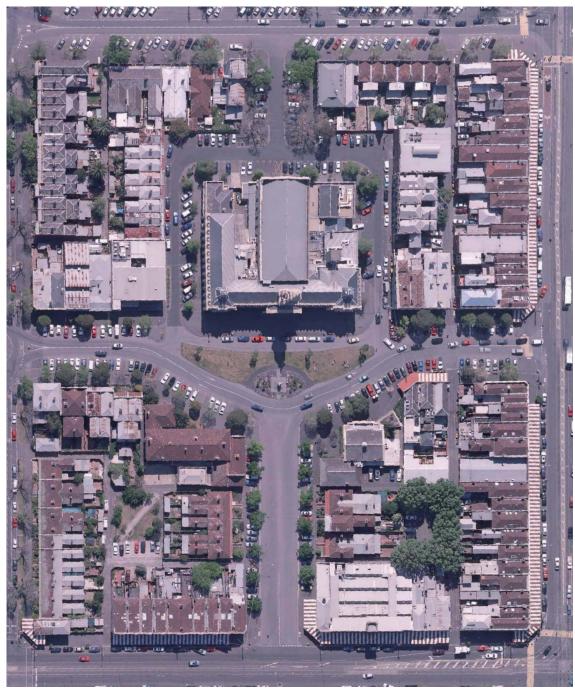

New design for the South Melbourne Town Hall Forecourt - Artist's impression

Aerial view of the Emerald Hill Precinct present day

Photograph of the Town Hall at night 1934. c IMAGE SUPPLIED FROM THE PORT PHILLIP CITY COLLECTION