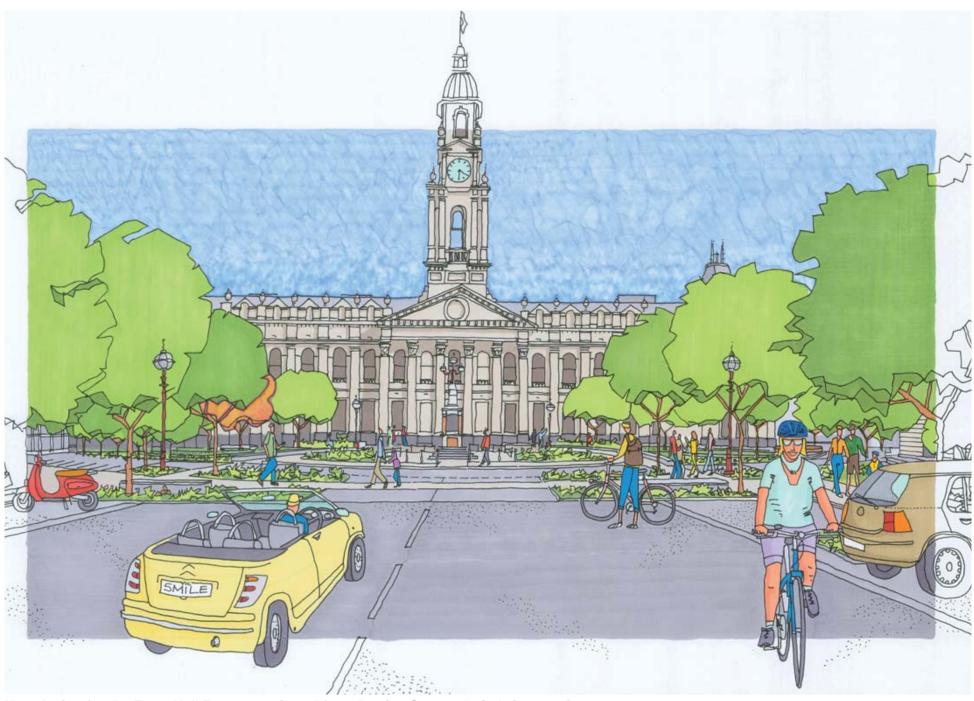

Existing conditions - View up Perrins Street to South Melbourne Town Hall Forecourt

New design for the Town Hall Forecourt viewed from Perrins Street - Artist's impression

**Existing conditions - South Melbourne Town Hall Forecourt** 