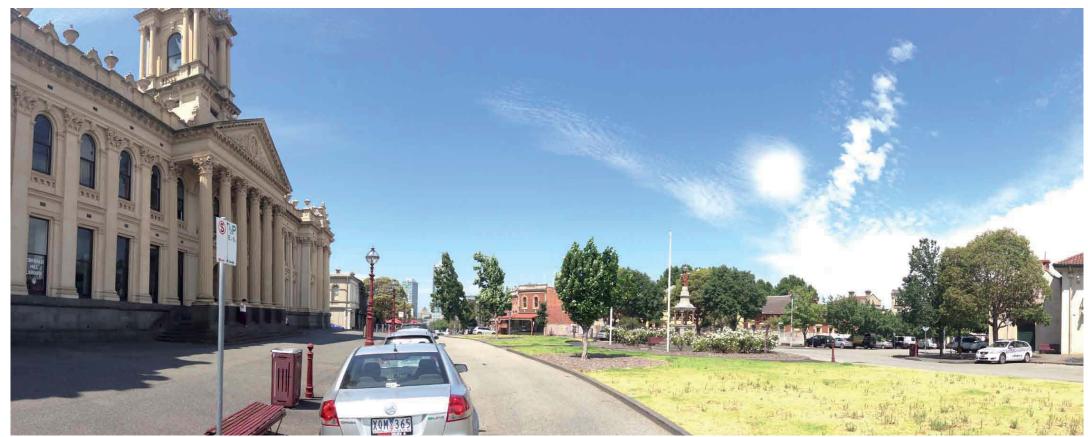

Existing conditions - View up Perrins Street to South Melbourne Town Hall Forecourt

New design for the Town Hall Forecourt viewed from Perrins Street - Artist's impression

**Existing conditions - South Melbourne Town Hall Forecourt** 