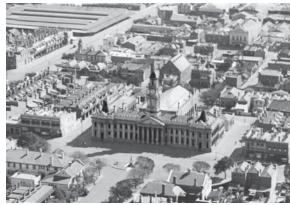

Postcard of the South Melbourne Town Hall circa 1903-1913. View up Perrins Street to the Town Hall. c IMAGE SUPPLIED FROM THE PORT PHILLIP CITY COLLECTION

'Birds Eye' view photograph of the Emerald Hill Precinct circa 1930 c IMAGE SUPPLIED FROM THE PORT PHILLIP CITY COLLECTION