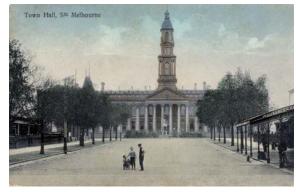

Photograph of the Orphan Asylum, Emerald Hill circa 1875 c IMAGE SUPPLIED FROM THE PORT PHILLIP CITY COLLECTION

Postcard of the South Melbourne Town Hall circa 1900-1909 c IMAGE SUPPLIED FROM THE PORT PHILLIP CITY COLLECTION

Postcard of the South Melbourne Town Hall circa 1903-1913. View up Perrins Street to the Town Hall. c IMAGE SUPPLIED FROM THE PORT PHILLIP CITY COLLECTION

'Birds Eye' view photograph of the Emerald Hill Precinct circa 1930 c IMAGE SUPPLIED FROM THE PORT PHILLIP CITY COLLECTION