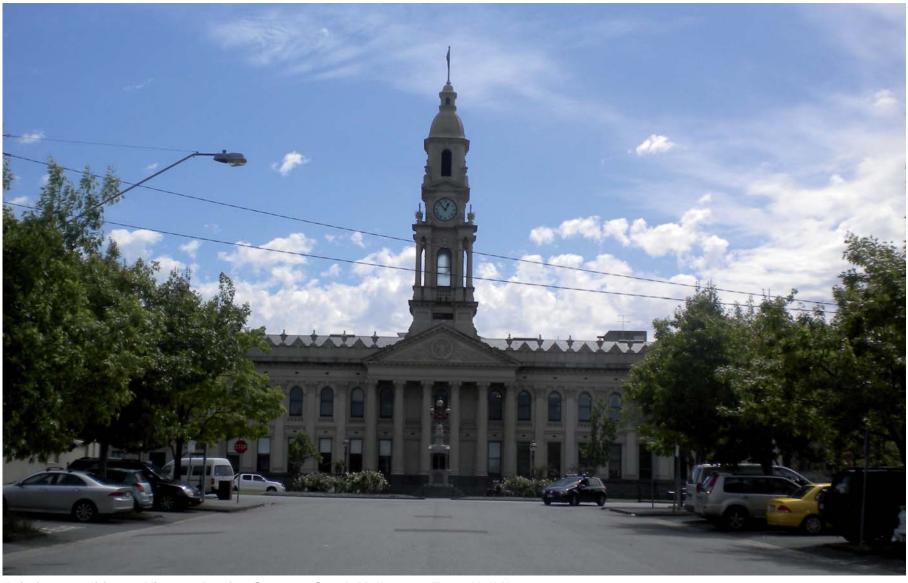

Existing conditions - View up Perrins Street to South Melbourne Town Hall Forecourt

New design for the Town Hall Forecourt viewed from Perrins Street - Artist's impression

**Existing conditions - South Melbourne Town Hall Forecourt** 