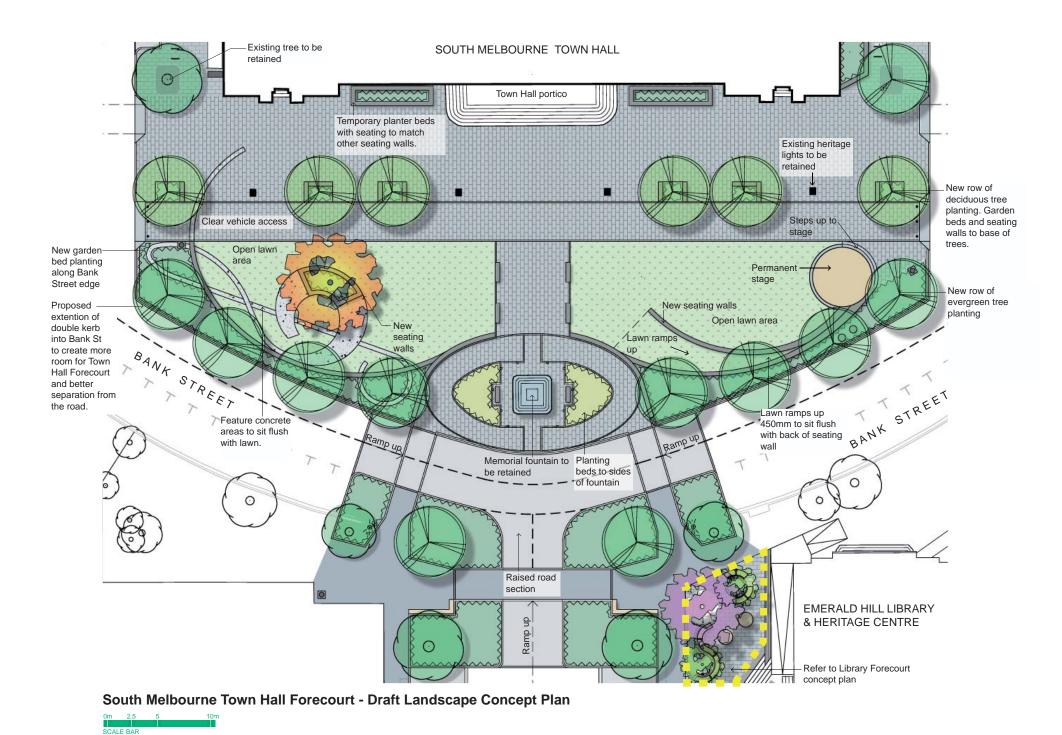

Emerald Hill Precinct, South Melbourne

Draft Landscape Concept Plan - Town Hall Forecourt materials