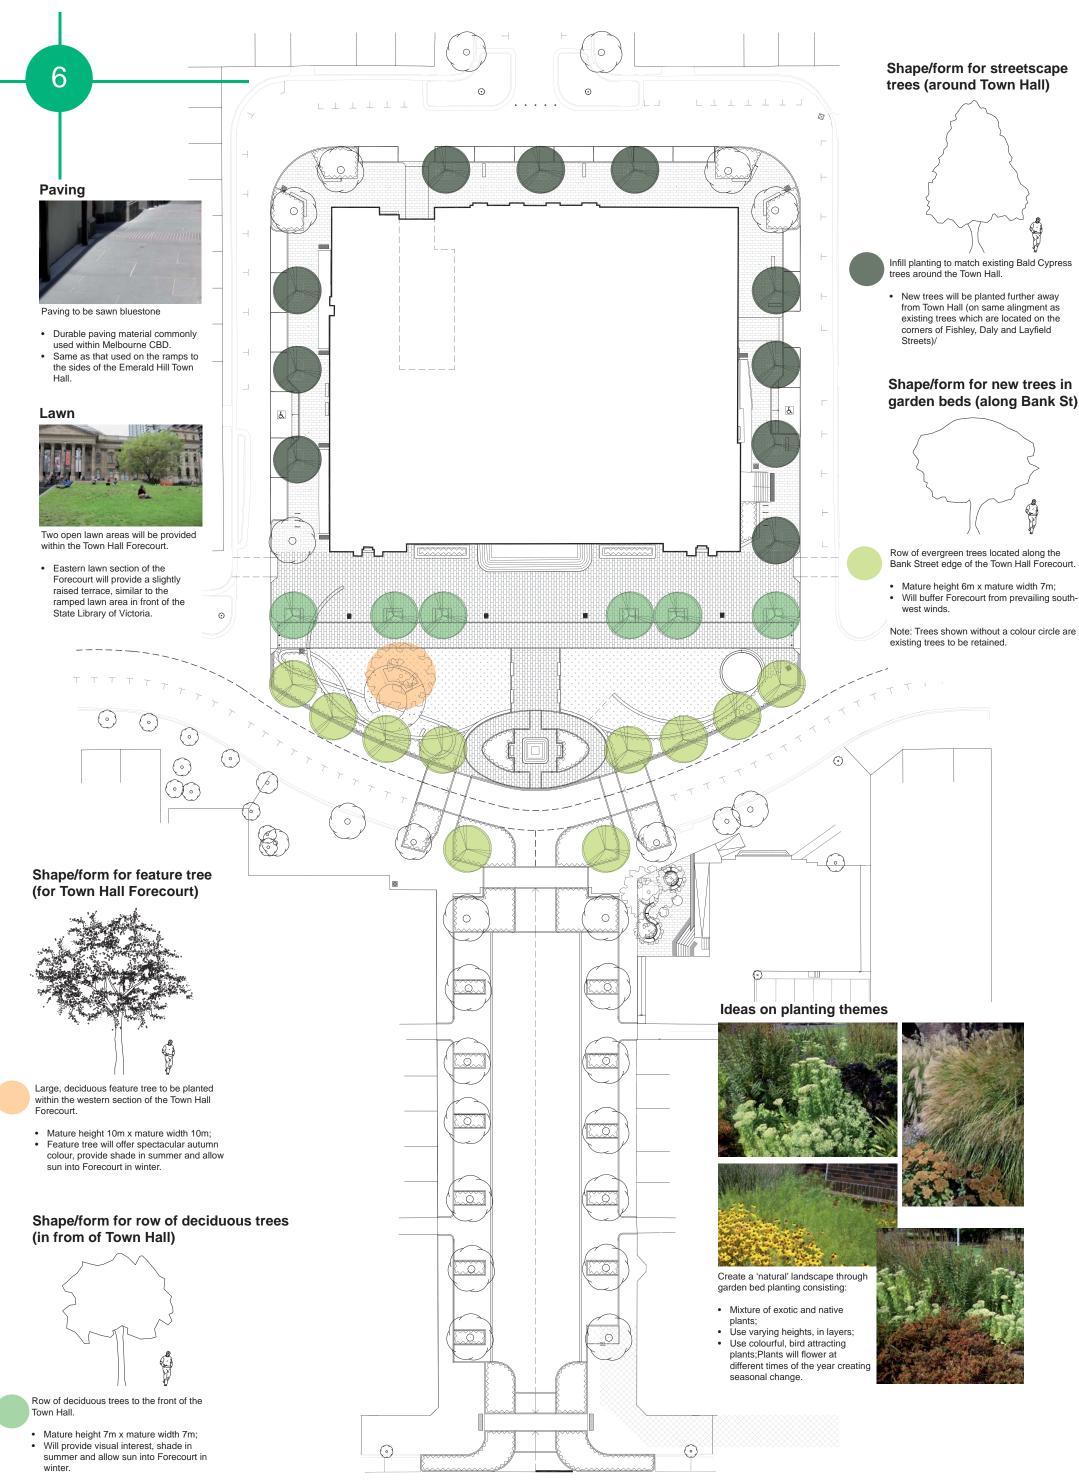

**LEGEND** Existing trees to be retained New sawn bluestone paving New evergreen trees New asphalt surfacing Raised road section to improve New deciduous trees pedestrian access and safety across Bank Street. New feature tree to Town Hall New permanent stage Forecourt New feature tree to Library Forecourt New garden bed planting New lawn area

Emerald Hill Precinct, South Melbourne

Draft Landscape Concept Plan - Town Hall Forecourt materials