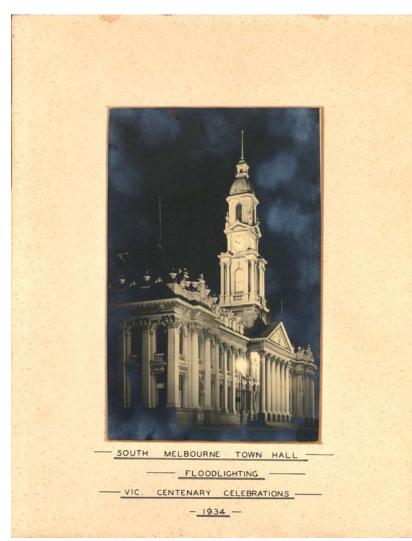

New design for the South Melbourne Town Hall Forecourt - Artist's impression

Aerial view of the Emerald Hill Precinct present day

Photograph of the Town Hall at night 1934. c IMAGE SUPPLIED FROM THE PORT PHILLIP CITY COLLECTION