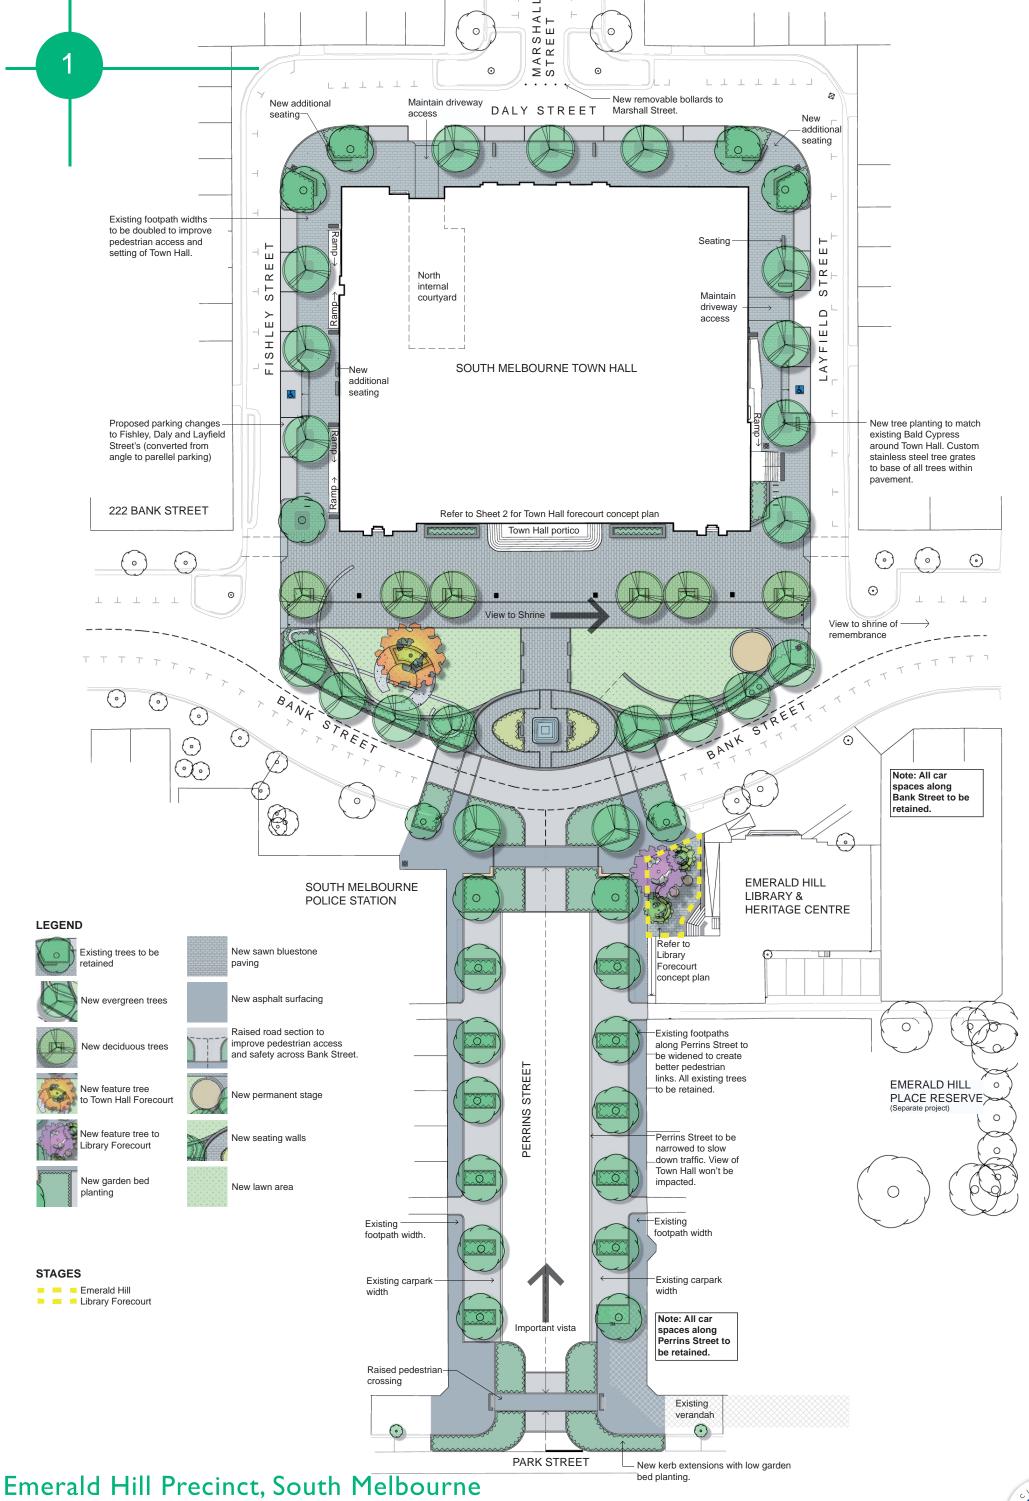

Emerald Hill Precinct, South Melbourne

Draft Landscape Concept Plan - Town Hall Forecourt materials