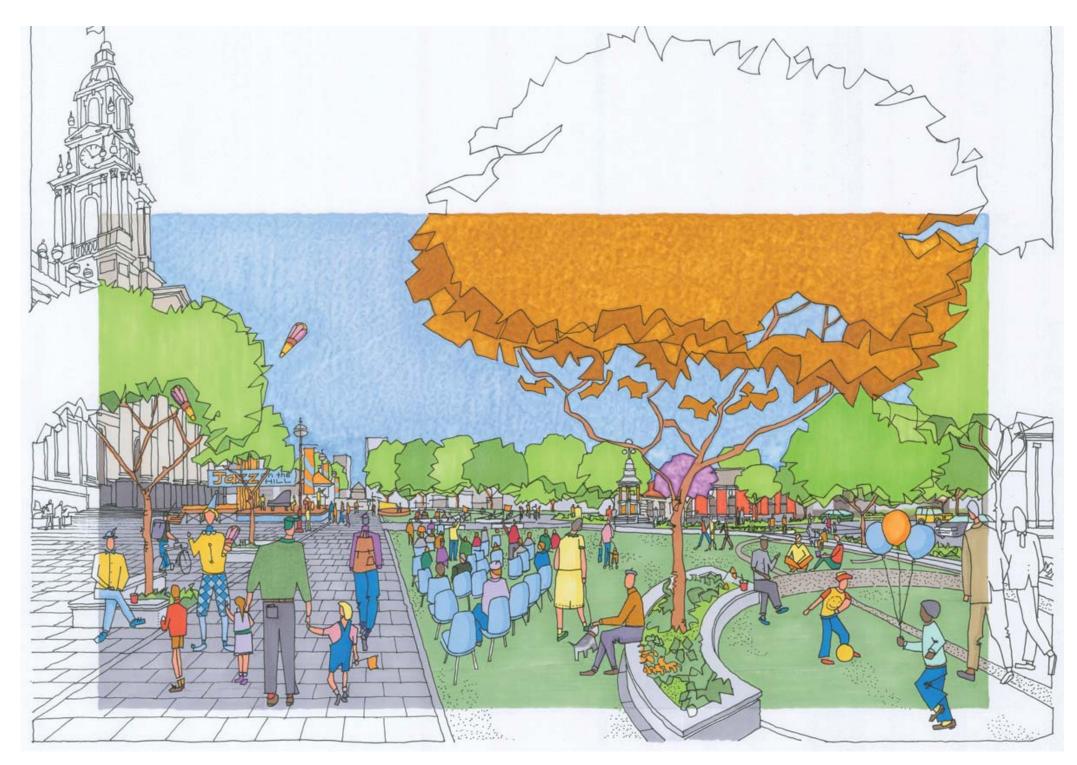

New design for the South Melbourne Town Hall Forecourt - Artist's impression

Aerial view of the Emerald Hill Precinct present day

Photograph of the Town Hall at night 1934. c IMAGE SUPPLIED FROM THE PORT PHILLIP CITY COLLECTION