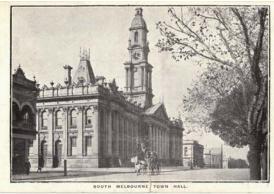

Photograph of the Orphan Asylum, Emerald Hill circa 1875 c IMAGE SUPPLIED FROM THE PORT PHILLIP CITY COLLECTION

Postcard of the South Melbourne Town Hall circa 1900-1909 c IMAGE SUPPLIED FROM THE PORT PHILLIP CITY COLLECTION