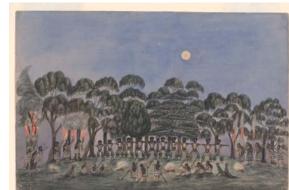

'A Corroboree on Emerald Hill' in 1840 by W.F.E. Liardet. COLLECTION OF THE STATE LIBRARY OF VICTORIA

Painting of the Orphan Asylum, Emerald Hill circa 1855-1878 c IMAGE SUPPLIED FROM THE PORT PHILLIP CITY COLLECTION