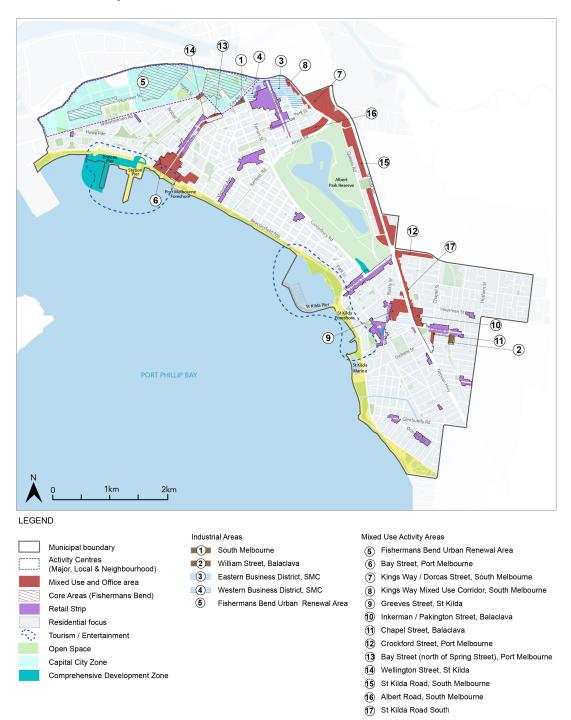

#### 02.04 STRATEGIC FRAMEWORK PLANS

--/--/ Proposed C203port

The plans contained in Clause 02.04 are to be read in conjunction with the strategic directions in Clause 02.03.

### 02.04-1 Economic development

--/--/ Proposed C203port



## 02.04-2 Strategic projects

--/---Proposed C203port



# 02.04-3 Pedestrian and Bicycle Network Framework Plan

--/---Proposed C203port





Municipal boundary
Fishermans Bend Urban Renewal Area
St Kilda Road Commercial Precinct
Activity Centre
Open space
Planned new open space
State strategic cycling corridor
Existing bike corridor

--- Proposed priority walking and bike corridor

Proposed bike corridor

---- Fishermans Bend proposed bike corridor (on road)\*

Fishermans Bend proposed shared walking and bike corridor (off-road)\*

Proposed and upgraded bridges

\* subject to change - please refer to https://www.fishermansbend.vic.gov.au/ for more information

02.04-4 Public Transport Network Framework Plan

--/--/ Proposed C203port



# 02.04-5 Open Space and Environment Framework Pl