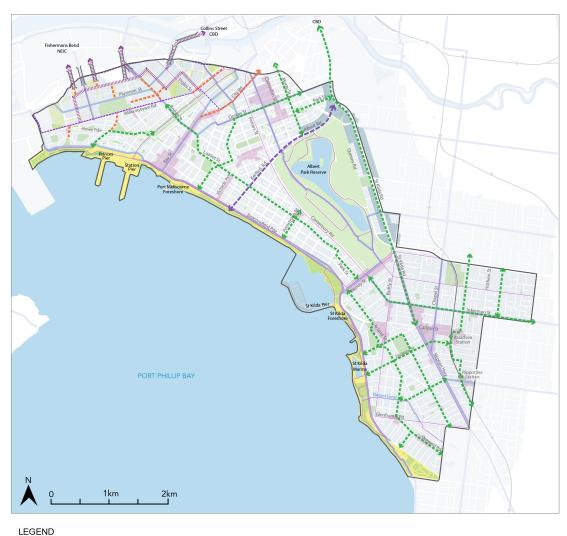

# 02.04-3 Pedestrian and Bicycle Network Framework Plan

--/---Proposed C203port

Municipal boundary
Fishermans Bend Urban Renewal Area
St Kilda Road Commercial Precinct
Activity Centre
Open space
Planned new open space
State strategic cycling corridor
Existing bike corridor

--- Proposed priority walking and bike corridor

Proposed bike corridor

---- Fishermans Bend proposed bike corridor (on road)\*

Fishermans Bend proposed shared walking and bike corridor (off-road)\*

Proposed and upgraded bridges

\* subject to change - please refer to https://www.fishermansbend.vic.gov.au/ for more information

02.04-4 Public Transport Network Framework Plan

--/--/ Proposed C203port