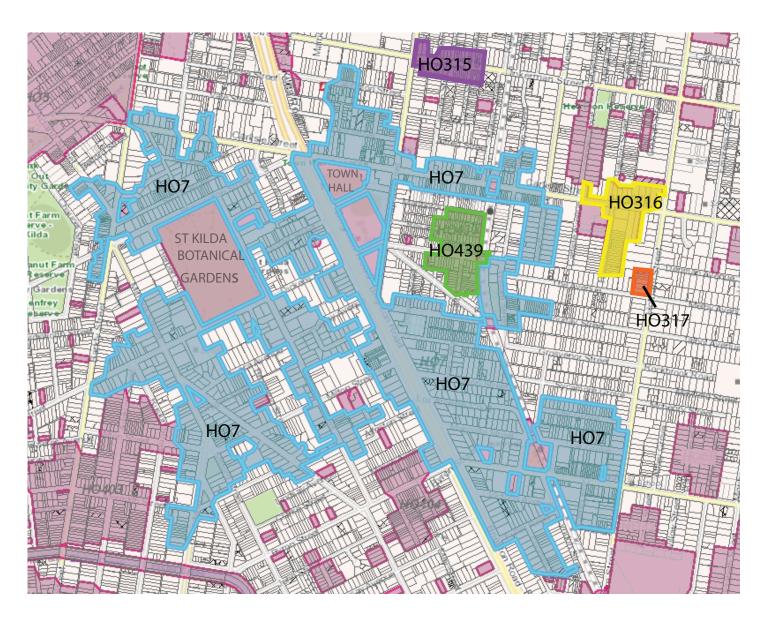

## Existing HO Precincts within the HO7 Heritage Review Study Area

| Existing HO Precincts included in the HO7 Heritage Review Study Area |                                                                                                                                                                                                                                               |                                                             |
|----------------------------------------------------------------------|-----------------------------------------------------------------------------------------------------------------------------------------------------------------------------------------------------------------------------------------------|-------------------------------------------------------------|
| Colour                                                               | Precinct Name                                                                                                                                                                                                                                 | Precinct Area                                               |
|                                                                      | HO7: St Kilda, Elwood, Balaclava, Ripponlea                                                                                                                                                                                                   | St Kilda, Elwood, Balaclava, St Kilda East and<br>Ripponlea |
|                                                                      | HO439: Nightingale Street Precinct                                                                                                                                                                                                            | Balaclava                                                   |
|                                                                      | HO315: Inkerman St (East)                                                                                                                                                                                                                     | St Kilda East                                               |
|                                                                      | HO316: Carlisle Street (East)                                                                                                                                                                                                                 | Balaclava                                                   |
|                                                                      | HO317: Hotham Street (Balaclava)                                                                                                                                                                                                              | Balaclava                                                   |
| Existing HO Precincts outside the HO7 Heritage Review Study Area     |                                                                                                                                                                                                                                               |                                                             |
|                                                                      | Heritage precincts not included in this review- HO5 St Kilda Hill, HO6: St Kilda East, HO385: St Kilda East (Chusan St), HO392: St Kilda East (Orange Grove), HO403: Elwood (Addison St - Milton St) and HO404: Elwood (Byron St - Mason Ave) | St Kilda, St Kilda East, Elwood and Balaclava               |